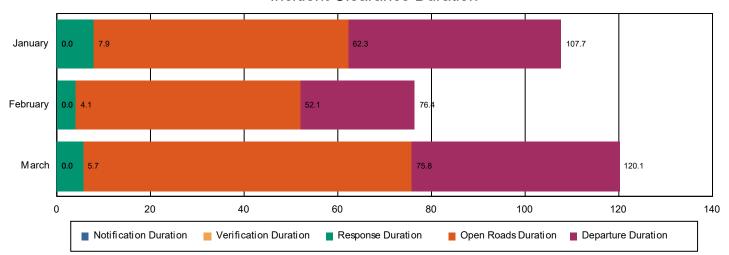

#### **Incident Clearance Duration**

#### **Incidents Overall Response**

|                                                                    | January | February | March | Total |
|--------------------------------------------------------------------|---------|----------|-------|-------|
| Events included in Performance Measures                            | 148     | 181      | 208   | 537   |
| Notification Duration (min.)*                                      | 0.0     | 0.0      | 0.0   | 0.0   |
| Verification Duration (min.)                                       | 0.0     | 0.0      | 0.0   | 0.0   |
| Response Duration (min.) [First Notification to First Arrival]     | 7.8     | 4.1      | 5.7   | 5.7   |
| Open Roads Duration (min.) [First Arrival to Travel Lanes Cleared] | 54.4    | 48.0     | 70.2  | 58.5  |
| Departure Duration (min.) [Travel Lanes Cleared to Last Departure] | 45.4    | 24.3     | 44.3  | 37.7  |
| Roadway Clearance Duration (min.) [First Notif to Travel Lanes     | 62.3    | 52.1     | 75.8  | 64.2  |
| Cleared]                                                           | 107.7   | 76.4     | 120.1 | 101.9 |