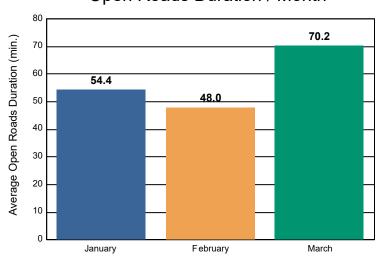

## Open Roads Duration / Month

#### **Incidents Overall Response**

|                                                                    | January | February | March | Total |
|--------------------------------------------------------------------|---------|----------|-------|-------|
| Events included in Performance Measures                            | 148     | 181      | 208   | 537   |
| Notification Duration (min.)*                                      | 0.0     | 0.0      | 0.0   | 0.0   |
| Verification Duration (min.)                                       | 0.0     | 0.0      | 0.0   | 0.0   |
| Response Duration (min.) [First Notification to First Arrival]     | 7.8     | 4.1      | 5.7   | 5.7   |
| Open Roads Duration (min.) [First Arrival to Travel Lanes Cleared] | 54.4    | 48.0     | 70.2  | 58.5  |
| Departure Duration (min.) [Travel Lanes Cleared to Last Departure] | 45.4    | 24.3     | 44.3  | 37.7  |
| Roadway Clearance Duration (min.) [First Notif to Travel Lanes     | 62.3    | 52.1     | 75.8  | 64.2  |
| Cleared]                                                           | 107.7   | 76.4     | 120.1 | 101.9 |