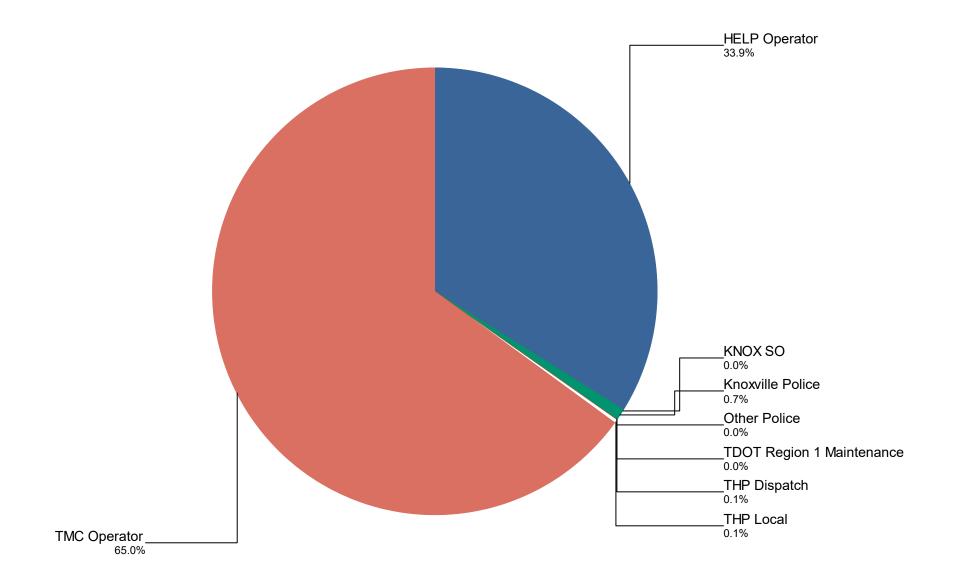

## **Incidents by Detection Source**

| Notifier Agency           | January | February | March | Total | %      |
|---------------------------|---------|----------|-------|-------|--------|
| HELP Operator             | 558     | 573      | 779   | 1,910 | 33.9   |
| KNOX SO                   | 0       | 0        | 2     | 2     | 0.0    |
| Knoxville Police          | 17      | 12       | 10    | 39    | 0.7    |
| Other Police              | 0       | 0        | 2     | 2     | 0.0    |
| TDOT Region 1 Maintenance | 0       | 1        | 0     | 1     | 0.0    |
| THP Dispatch              | 2       | 1        | 4     | 7     | 0.1    |
| THP Local                 | 0       | 2        | 4     | 6     | 0.1    |
| TMC Operator              | 1,088   | 1,178    | 1,395 | 3,661 | 65.0   |
| Total                     | 1,665   | 1,767    | 2,196 | 5,628 | 100.0% |