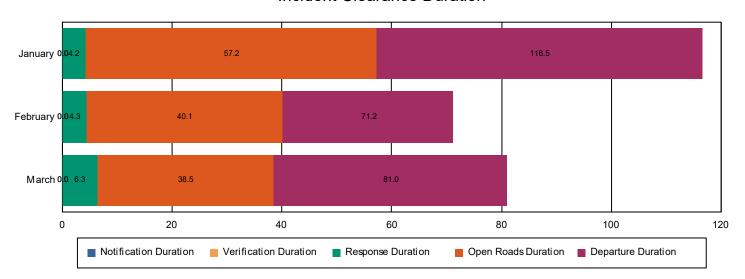

#### **Incidents with HELP Truck Response**

|                                                                    | January | February | March | Total |
|--------------------------------------------------------------------|---------|----------|-------|-------|
| Events included in Performance Measures                            | 82      | 99       | 112   | 293   |
| Notification Duration (min.)                                       | 0.0     | 0.0      | 0.0   | 0.0   |
| Verification Duration (min.)                                       | 0.0     | 0.0      | 0.0   | 0.0   |
| Response Duration (min.) [First Notification to First Arrival]     | 4.2     | 4.3      | 6.3   | 5.0   |
| Open Roads Duration (min.) [First Arrival to Travel Lanes Cleared] | 53.0    | 35.8     | 32.2  | 39.3  |
| Departure Duration (min.) [Travel Lanes Cleared to Last Departure] | 59.3    | 31.1     | 42.5  | 43.3  |
| Roadway Clearance Duration (min.) [First Notif to Travel Lanes     | 57.2    | 40.1     | 38.5  | 44.3  |
| Cleared]                                                           | 116.5   | 71.2     | 81.0  | 87.6  |

#### **Incident Clearance Duration**