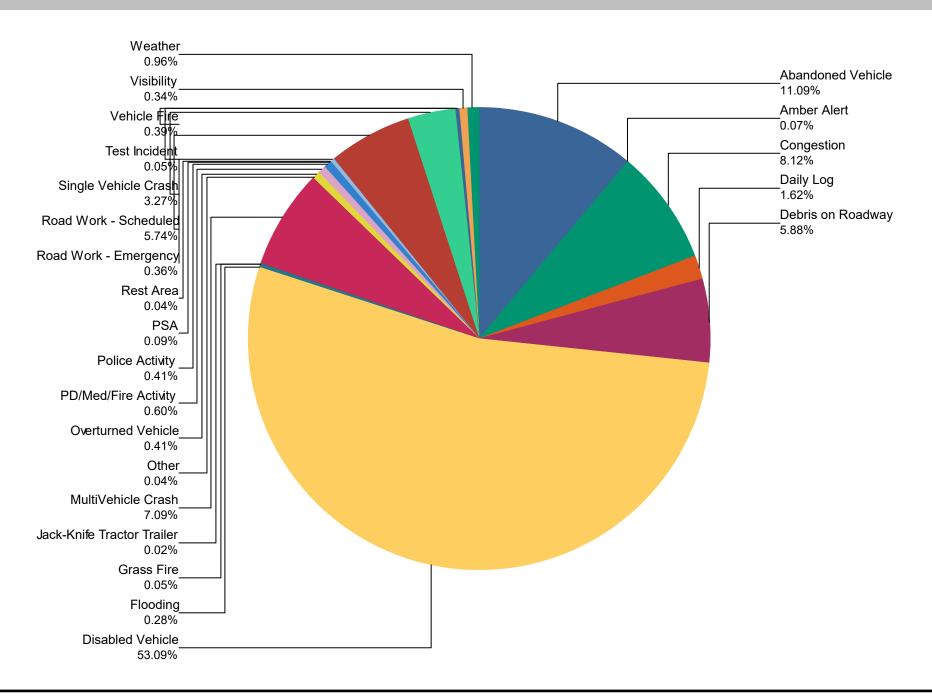

### **Percentage of Event Types for All Events in Current Quarter**

| Event Types for All Events | January | February | March | Total | %      |
|----------------------------|---------|----------|-------|-------|--------|
| Abandoned Vehicle          | 200     | 216      | 208   | 624   | 11.1%  |
| Amber Alert                | 1       | 1        | 2     | 4     | 0.1%   |
| Congestion                 | 89      | 159      | 209   | 457   | 8.1%   |
| Daily Log                  | 31      | 28       | 32    | 91    | 1.6%   |
| Debris on Roadway          | 85      | 110      | 136   | 331   | 5.9%   |
| Disabled Vehicle           | 929     | 875      | 1,184 | 2,988 | 53.1%  |
| Flooding                   | 0       | 16       | 0     | 16    | 0.3%   |
| Grass Fire                 | 3       | 0        | 0     | 3     | 0.1%   |
| Jack-Knife Tractor Trailer | 1       | 0        | 0     | 1     | 0.0%   |
| MultiVehicle Crash         | 99      | 143      | 157   | 399   | 7.1%   |
| Other                      | 1       | 1        | 0     | 2     | 0.0%   |
| Overturned Vehicle         | 4       | 8        | 11    | 23    | 0.4%   |
| PD/Med/Fire Activity       | 7       | 4        | 23    | 34    | 0.6%   |
| Police Activity            | 6       | 13       | 4     | 23    | 0.4%   |
| PSA                        | 4       | 1        | 0     | 5     | 0.1%   |
| Rest Area                  | 0       | 0        | 2     | 2     | 0.0%   |
| Road Work - Emergency      | 5       | 9        | 6     | 20    | 0.4%   |
| Road Work - Scheduled      | 79      | 89       | 155   | 323   | 5.7%   |
| Single Vehicle Crash       | 64      | 71       | 49    | 184   | 3.3%   |
| Test Incident              | 1       | 1        | 1     | 3     | 0.1%   |
| Vehicle Fire               | 6       | 7        | 9     | 22    | 0.4%   |
| Visibility                 | 8       | 11       | 0     | 19    | 0.3%   |
| Weather                    | 42      | 4        | 8     | 54    | 1.0%   |
| Total                      | 1,665   | 1,767    | 2,196 | 5,628 | 100.0% |