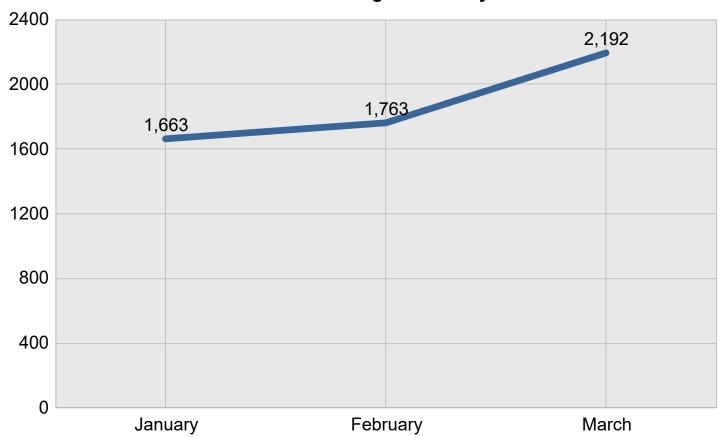

#### **Incidents Managed**

#### Region 1

Created on: April 12, 2022 3:10 pm County: All Counties Report Template version 2.0

**Total Incidents Managed This Quarter:** 5,618