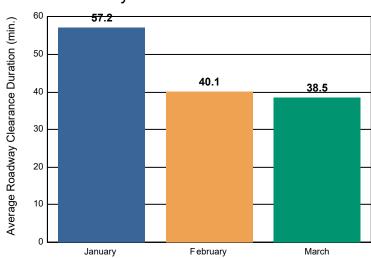

#### **Incidents with HELP Truck Response**

|                                                                    | January | February | March | Total |
|--------------------------------------------------------------------|---------|----------|-------|-------|
| Events included in Performance Measures                            | 82      | 99       | 112   | 293   |
| Notification Duration (min.)                                       | 0.0     | 0.0      | 0.0   | 0.0   |
| Verification Duration (min.)                                       | 0.0     | 0.0      | 0.0   | 0.0   |
| Response Duration (min.) [First Notification to First Arrival]     | 4.2     | 4.3      | 6.3   | 5.0   |
| Open Roads Duration (min.) [First Arrival to Travel Lanes Cleared] | 53.0    | 35.8     | 32.2  | 39.3  |
| Departure Duration (min.) [Travel Lanes Cleared to Last Departure] | 59.3    | 31.1     | 42.5  | 43.3  |
| Roadway Clearance Duration (min.) [First Notif to Travel Lanes     | 57.2    | 40.1     | 38.5  | 44.3  |
| Cleared]                                                           | 116.5   | 71.2     | 81.0  | 87.6  |

### Roadway Clearance Duration / Month