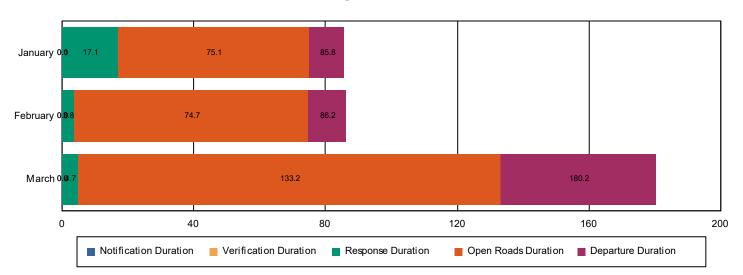

#### **Incidents without HELP Truck Response**

|                                                                    | January | February | March | Total |
|--------------------------------------------------------------------|---------|----------|-------|-------|
| Events included in Performance Measures                            | 66      | 82       | 96    | 244   |
| Notification Duration (min.)                                       | 0.0     | 0.0      | 0.0   | 0.0   |
| Verification Duration (min.)                                       | 0.1     | 0.0      | 0.0   | 0.0   |
| Response Duration (min.) [First Notification to First Arrival]     | 16.9    | 3.8      | 4.7   | 7.0   |
| Open Roads Duration (min.) [First Arrival to Travel Lanes Cleared] | 58.0    | 70.9     | 128.4 | 94.1  |
| Departure Duration (min.) [Travel Lanes Cleared to Last Departure] | 10.7    | 11.5     | 47.1  | 27.4  |
| Roadway Clearance Duration (min.) [First Notif to Travel Lanes     | 75.1    | 74.7     | 133.2 | 101.1 |
| Cleared]                                                           | 85.8    | 86.2     | 180.2 | 128.5 |

#### **Incident Clearance Duration**