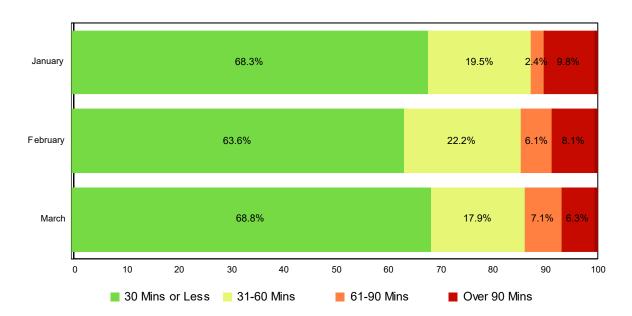

### **Lane Blockage Clearance Times - without HELP Truck Response**

| Month                | 30 Mins or Less | 31-60<br>Mins | 61-90<br>Mins | Over 90<br>Mins | Total # of<br>Events |
|----------------------|-----------------|---------------|---------------|-----------------|----------------------|
| January              | 21              | 15            | 9             | 21              | 66                   |
| February             | 18              | 32            | 9             | 23              | 82                   |
| March                | 36              | 35            | 5             | 20              | 96                   |
| Total # of<br>Events | 75              | 82            | 23            | 64              | 244                  |