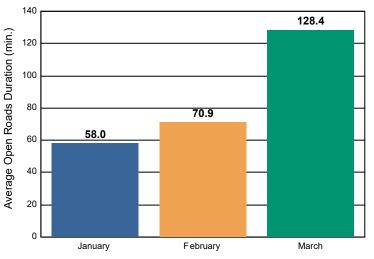

#### **Incidents without HELP Truck Response**

|                                                                    | January | February | March | Total |
|--------------------------------------------------------------------|---------|----------|-------|-------|
| Events included in Performance Measures                            | 66      | 82       | 96    | 244   |
| Notification Duration (min.)                                       | 0.0     | 0.0      | 0.0   | 0.0   |
| Verification Duration (min.)                                       | 0.1     | 0.0      | 0.0   | 0.0   |
| Response Duration (min.) [First Notification to First Arrival]     | 16.9    | 3.8      | 4.7   | 7.0   |
| Open Roads Duration (min.) [First Arrival to Travel Lanes Cleared] | 58.0    | 70.9     | 128.4 | 94.1  |
| Departure Duration (min.) [Travel Lanes Cleared to Last Departure] | 10.7    | 11.5     | 47.1  | 27.4  |
| Roadway Clearance Duration (min.) [First Notif to Travel Lanes     | 75.1    | 74.7     | 133.2 | 101.1 |
| Cleared]                                                           | 85.8    | 86.2     | 180.2 | 128.5 |

## Open Roads Duration / Month