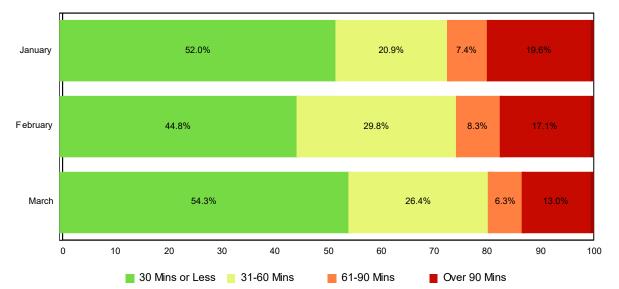

## **Lane Blockage Clearance Times - Overall**

| Month                | 30 Mins<br>or Less | 31-60<br>Mins | 61-90<br>Mins | Over 90<br>Mins | Total # of<br>Events |
|----------------------|--------------------|---------------|---------------|-----------------|----------------------|
| January              | 77                 | 31            | 11            | 29              | 148                  |
| February             | 81                 | 54            | 15            | 31              | 181                  |
| March                | 113                | 55            | 13            | 27              | 208                  |
| Total # of<br>Events | 271                | 140           | 39            | 87              | 537                  |