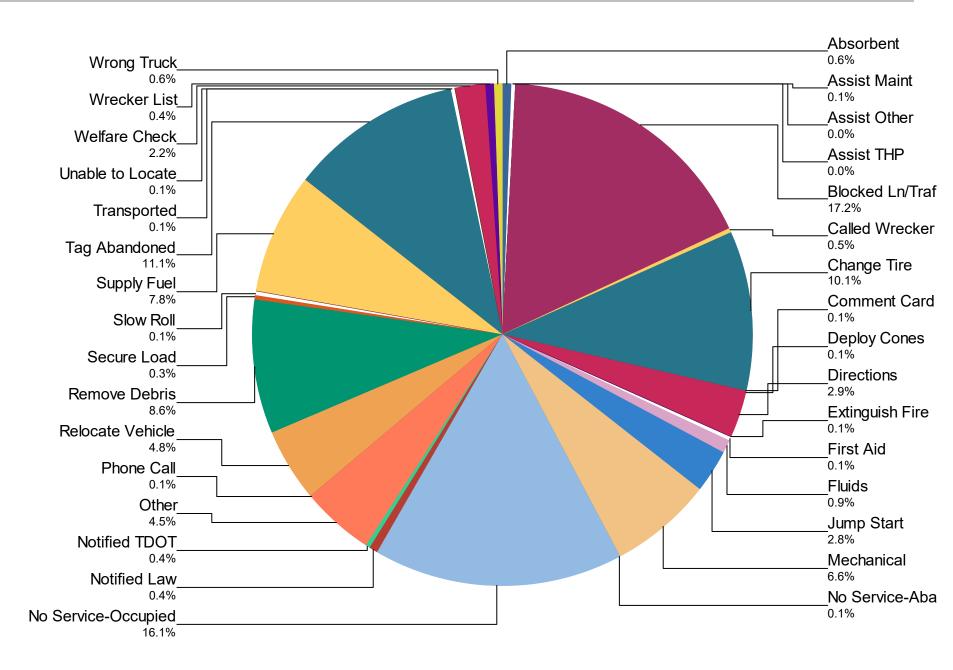

#### Percentage of Activity Types for HELP Truck Activities in Current Quarter

| Activity Types for All Activities | January | February | March | Total %  |
|-----------------------------------|---------|----------|-------|----------|
| Absorbent                         | 11      | 10       | 11    | 32 0.6   |
| Assist Maint                      | 4       | 2        | 1     | 7 0.1    |
| Assist Other                      | 1       | 0        | 0     | 1 0.0    |
| Assist THP                        | 1       | 0        | 0     | 1 0.0    |
| Blocked Ln/Traf Ctrl              | 295     | 331      | 335   | 961 17.2 |
| Called Wrecker                    | 9       | 9        | 10    | 28 0.5   |
| Change Tire                       | 175     | 180      | 209   | 564 10.1 |
| Comment Card                      | 2       | 2        | 3     | 7 0.1    |
| Deploy Cones                      | 5       | 1        | 0     | 6 0.1    |
| Directions                        | 53      | 43       | 67    | 163 2.9  |
| Extinguish Fire                   | 2       | 0        | 2     | 4 0.1    |
| First Aid                         | 1       | 2        | 3     | 6 0.1    |
| Fluids                            | 12      | 15       | 24    | 51 0.9   |
| Jump Start                        | 61      | 45       | 50    | 156 2.8  |
| Mechanical                        | 125     | 124      | 122   | 371 6.6  |
| No Service-Abandon                | 3       | 3        | 2     | 8 0.1    |
| No Service-Occupied               | 279     | 251      | 372   | 902 16.1 |
| Notified Law                      | 11      | 5        | 8     | 24 0.4   |
| Notified TDOT                     | 6       | 11       | 5     | 22 0.4   |
| Other                             | 78      | 69       | 106   | 253 4.5  |
| Phone Call                        | 3       | 0        | 4     | 7 0.1    |
| Relocate Vehicle                  | 68      | 78       | 121   | 267 4.8  |
| Remove Debris                     | 122     | 169      | 188   | 479 8.6  |
| Secure Load                       | 6       | 7        | 3     | 16 0.3   |
| Slow Roll                         | 1       | 2        | 3     | 6 0.1    |
| Supply Fuel                       | 152     | 145      | 140   | 437 7.8  |
| Tag Abandoned                     | 204     | 212      | 207   | 623 11.1 |
| Transported                       | 3       | 0        | 4     | 7 0.1    |
| Unable to Locate                  | 1       | 2        | 2     | 5 0.1    |
| Welfare Check                     | 21      | 60       | 41    | 122 2.2  |
| Wrecker List                      | 8       | 7        | 10    | 25 0.4   |

|             | January | February | March | Total | %      |
|-------------|---------|----------|-------|-------|--------|
| Wrong Truck | 11      | 12       | 8     | 31    | 0.6    |
| Total       | 1,734   | 1,797    | 2,061 | 5,592 | 100.0% |