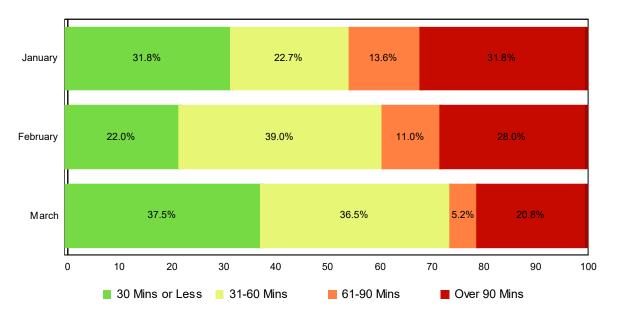

## **Lane Blockage Clearance Times - Overall**

| Month                | 30 Mins<br>or Less | 31-60<br>Mins | 61-90<br>Mins | Over 90<br>Mins | Total # of<br>Events |
|----------------------|--------------------|---------------|---------------|-----------------|----------------------|
| January              | 77                 | 31            | 11            | 29              | 148                  |
| February             | 81                 | 54            | 15            | 31              | 181                  |
| March                | 113                | 55            | 13            | 27              | 208                  |
| Total # of<br>Events | 271                | 140           | 39            | 87              | 537                  |