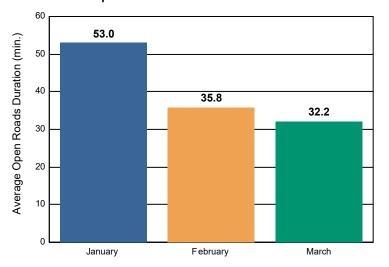

#### **Incidents with HELP Truck Response**

|                                                                    | January | February | March | Total |
|--------------------------------------------------------------------|---------|----------|-------|-------|
| Events included in Performance Measures                            | 82      | 99       | 112   | 293   |
| Notification Duration (min.)                                       | 0.0     | 0.0      | 0.0   | 0.0   |
| Verification Duration (min.)                                       | 0.0     | 0.0      | 0.0   | 0.0   |
| Response Duration (min.) [First Notification to First Arrival]     | 4.2     | 4.3      | 6.3   | 5.0   |
| Open Roads Duration (min.) [First Arrival to Travel Lanes Cleared] | 53.0    | 35.8     | 32.2  | 39.3  |
| Departure Duration (min.) [Travel Lanes Cleared to Last Departure] | 59.3    | 31.1     | 42.5  | 43.3  |
| Roadway Clearance Duration (min.) [First Notif to Travel Lanes     | 57.2    | 40.1     | 38.5  | 44.3  |
| Cleared]                                                           | 116.5   | 71.2     | 81.0  | 87.6  |

### Open Roads Duration / Month