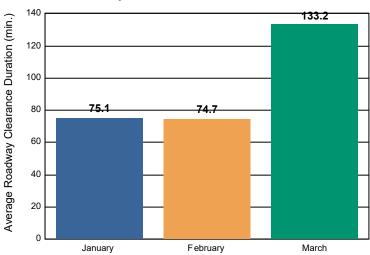

#### **Incidents without HELP Truck Response**

|                                                                    | January | February | March | Total |
|--------------------------------------------------------------------|---------|----------|-------|-------|
| Events included in Performance Measures                            | 66      | 82       | 96    | 244   |
| Notification Duration (min.)                                       | 0.0     | 0.0      | 0.0   | 0.0   |
| Verification Duration (min.)                                       | 0.1     | 0.0      | 0.0   | 0.0   |
| Response Duration (min.) [First Notification to First Arrival]     | 16.9    | 3.8      | 4.7   | 7.0   |
| Open Roads Duration (min.) [First Arrival to Travel Lanes Cleared] | 58.0    | 70.9     | 128.4 | 94.1  |
| Departure Duration (min.) [Travel Lanes Cleared to Last Departure] | 10.7    | 11.5     | 47.1  | 27.4  |
| Roadway Clearance Duration (min.) [First Notif to Travel Lanes     | 75.1    | 74.7     | 133.2 | 101.1 |
| Cleared]                                                           | 85.8    | 86.2     | 180.2 | 128.5 |

## Roadway Clearance Duration / Month