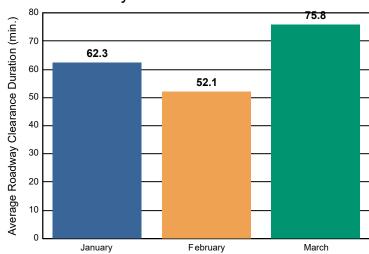

## Roadway Clearance Duration / Month

#### **Incidents Overall Response**

|                                                                    | January | February | March | Total |
|--------------------------------------------------------------------|---------|----------|-------|-------|
| Events included in Performance Measures                            | 148     | 181      | 208   | 537   |
| Notification Duration (min.)*                                      | 0.0     | 0.0      | 0.0   | 0.0   |
| Verification Duration (min.)                                       | 0.0     | 0.0      | 0.0   | 0.0   |
| Response Duration (min.) [First Notification to First Arrival]     | 7.8     | 4.1      | 5.7   | 5.7   |
| Open Roads Duration (min.) [First Arrival to Travel Lanes Cleared] | 54.4    | 48.0     | 70.2  | 58.5  |
| Departure Duration (min.) [Travel Lanes Cleared to Last Departure] | 45.4    | 24.3     | 44.3  | 37.7  |
| Roadway Clearance Duration (min.) [First Notif to Travel Lanes     | 62.3    | 52.1     | 75.8  | 64.2  |
| Cleared]                                                           | 107.7   | 76.4     | 120.1 | 101.9 |