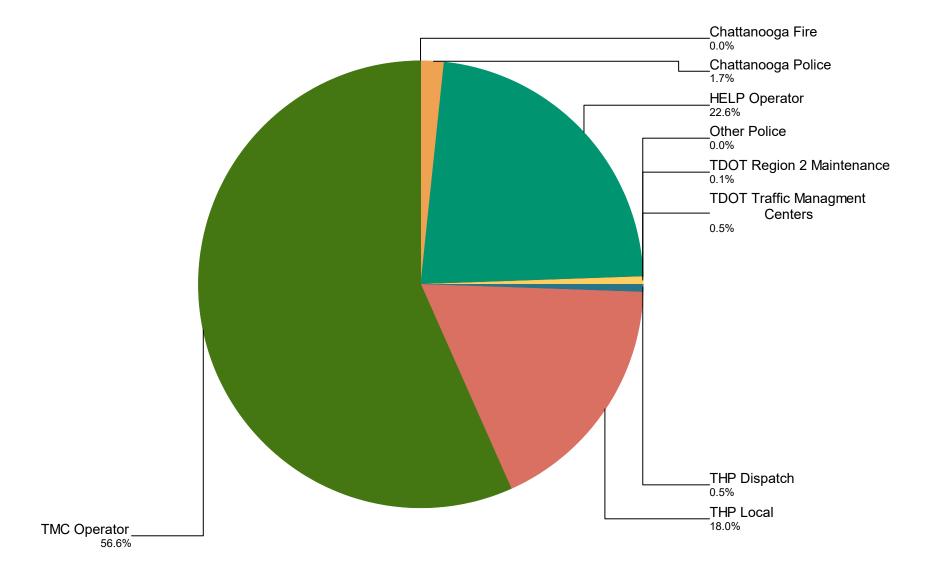

| Notifier Agency                | January | February | March | Total | %      |
|--------------------------------|---------|----------|-------|-------|--------|
| Chattanooga Fire               | 0       | 0        | 2     | 2     | 0.0    |
| Chattanooga Police             | 27      | 33       | 39    | 99    | 1.7    |
| HELP Operator                  | 332     | 414      | 567   | 1,313 | 22.6   |
| Other Police                   | 1       | 1        | 0     | 2     | 0.0    |
| TDOT Region 2 Maintenance      | 1       | 2        | 1     | 4     | 0.1    |
| TDOT Traffic Managment Centers | 0       | 8        | 20    | 28    | 0.5    |
| THP Dispatch                   | 5       | 14       | 10    | 29    | 0.5    |
| THP Local                      | 284     | 312      | 445   | 1,041 | 18.0   |
| TMC Operator                   | 940     | 1,069    | 1,271 | 3,280 | 56.6   |
| Total                          | 1,590   | 1,853    | 2,355 | 5,798 | 100.0% |