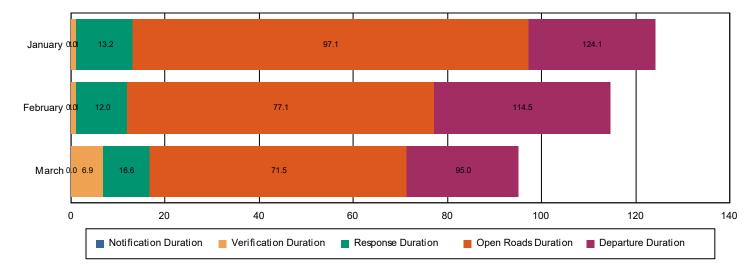

#### Incidents without HELP Truck Response

|                                                                    | January | February | March | Total |
|--------------------------------------------------------------------|---------|----------|-------|-------|
| Events included in Performance Measures                            | 115     | 98       | 102   | 315   |
| Notification Duration (min.)                                       | 0.0     | 0.0      | 0.0   | 0.0   |
| Verification Duration (min.)                                       | 1.1     | 1.1      | 6.9   | 3.0   |
| Response Duration (min.) [First Notification to First Arrival]     | 12.1    | 10.9     | 9.8   | 10.9  |
| Open Roads Duration (min.) [First Arrival to Travel Lanes Cleared] | 84.0    | 65.1     | 54.8  | 68.0  |
| Departure Duration (min.) [Travel Lanes Cleared to Last Departure] | 27.0    | 37.4     | 23.6  | 29.2  |
| Roadway Clearance Duration (min.) [First Notif to Travel Lanes     | 97.1    | 77.1     | 71.5  | 82.0  |
| Cleared]                                                           | 124.1   | 114.5    | 95.0  | 111.2 |