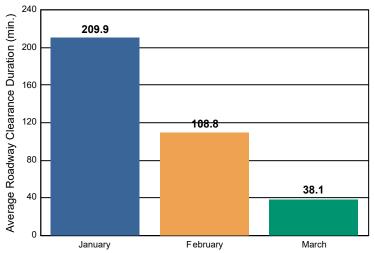

#### **Incidents Overall Response**

|                                                                    | January | February | March | Total |
|--------------------------------------------------------------------|---------|----------|-------|-------|
| Events included in Performance Measures                            | 258     | 270      | 346   | 874   |
| Notification Duration (min.)*                                      | 0.0     | 0.0      | 0.0   | 0.0   |
| Verification Duration (min.)                                       | 0.4     | 0.3      | 1.6   | 0.9   |
| Response Duration (min.) [First Notification to First Arrival]     | 7.6     | 7.2      | 6.2   | 6.9   |
| Open Roads Duration (min.) [First Arrival to Travel Lanes Cleared] | 201.8   | 101.3    | 30.3  | 99.3  |
| Departure Duration (min.) [Travel Lanes Cleared to Last Departure] | 20.5    | 22.7     | 41.0  | 29.7  |
| Roadway Clearance Duration (min.) [First Notif to Travel Lanes     | 209.9   | 108.8    | 38.1  | 107.0 |
| Cleared]                                                           | 230.4   | 131.6    | 79.1  | 136.7 |

### Incident Clearance Duration

**Incident Clearance Duration** 

Roadway Clearance Duration / Month