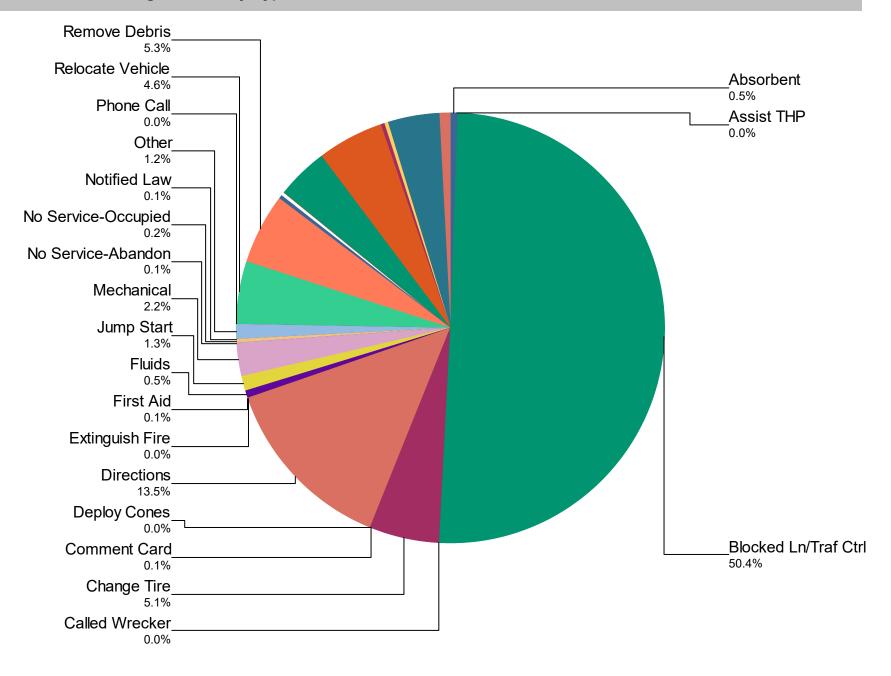

| Activity Types for All Activities | January | February | March | Total %      |
|-----------------------------------|---------|----------|-------|--------------|
| Absorbent                         | 12      | 10       | 11    | 33 0.5       |
| Assist THP                        | 1       | 0        | 1     | 2 0.0        |
| Blocked Ln/Traf Ctrl              | 927     | 1,126    | 1,548 | 3,601 50.4   |
| Called Wrecker                    | 0       | 1        | 0     | 1 0.0        |
| Change Tire                       | 98      | 113      | 153   | 364 5.1      |
| Comment Card                      | 1       | 1        | 6     | 8 0.1        |
| Deploy Cones                      | 0       | 0        | 2     | 2 0.0        |
| Directions                        | 255     | 312      | 396   | 963 13.5     |
| Extinguish Fire                   | 2       | 0        | 0     | 2 0.0        |
| First Aid                         | 0       | 0        | 6     | 6 0.1        |
| Fluids                            | 6       | 7        | 20    | 33 0.5       |
| Jump Start                        | 30      | 33       | 32    | 95 1.3       |
| Mechanical                        | 45      | 51       | 64    | 160 2.2      |
| No Service-Abandon                | 4       | 1        | 2     | 7 0.1        |
| No Service-Occupied               | 9       | 6        | 1     | 16 0.2       |
| Notified Law                      | 2       | 1        | 2     | 5 0.1        |
| Other                             | 23      | 18       | 42    | 83 1.2       |
| Phone Call                        | 0       | 0        | 2     | 2 0.0        |
| Relocate Vehicle                  | 67      | 111      | 154   | 332 4.6      |
| Remove Debris                     | 103     | 109      | 168   | 380 5.3      |
| Secure Load                       | 6       | 7        | 10    | 23 0.3       |
| Slow Roll                         | 0       | 3        | 6     | 9 0.1        |
| Supply Fuel                       | 85      | 90       | 99    | 274 3.8      |
| Tag Abandoned                     | 122     | 109      | 143   | 374 5.2      |
| Transported                       | 1       | 6        | 5     | 12 0.2       |
| Unable to Locate                  | 8       | 12       | 8     | 28 0.4       |
| Welfare Check                     | 44      | 72       | 159   | 275 3.8      |
| Wrong Truck                       | 9       | 19       | 27    | 55 0.8       |
| Total                             | 1,860   | 2,218    | 3,067 | 7,145 100.0% |