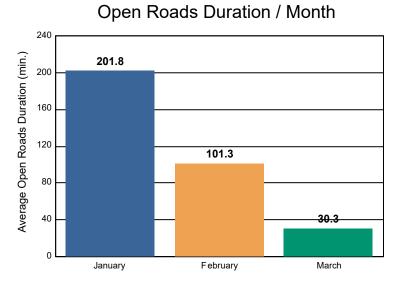

#### **Incidents Overall Response**

|                                                                    | January | February | March | Total |
|--------------------------------------------------------------------|---------|----------|-------|-------|
| Events included in Performance Measures                            | 258     | 270      | 346   | 874   |
| Notification Duration (min.)*                                      | 0.0     | 0.0      | 0.0   | 0.0   |
| Verification Duration (min.)                                       | 0.4     | 0.3      | 1.6   | 0.9   |
| Response Duration (min.) [First Notification to First Arrival]     | 7.6     | 7.2      | 6.2   | 6.9   |
| Open Roads Duration (min.) [First Arrival to Travel Lanes Cleared] | 201.8   | 101.3    | 30.3  | 99.3  |
| Departure Duration (min.) [Travel Lanes Cleared to Last Departure] | 20.5    | 22.7     | 41.0  | 29.7  |
| Roadway Clearance Duration (min.) [First Notif to Travel Lanes     | 209.9   | 108.8    | 38.1  | 107.0 |
| Cleared]                                                           | 230.4   | 131.6    | 79.1  | 136.7 |

### Incident Clearance Duration

# Roadway Clearance Duration / Month