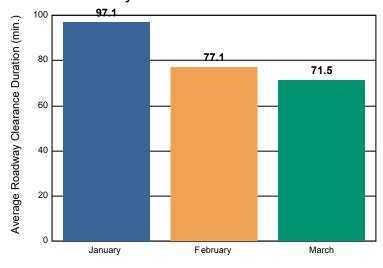

#### Incidents without HELP Truck Response

|                                                                    | January | February | March | Total |
|--------------------------------------------------------------------|---------|----------|-------|-------|
| Events included in Performance Measures                            | 115     | 98       | 102   | 315   |
| Notification Duration (min.)                                       | 0.0     | 0.0      | 0.0   | 0.0   |
| Verification Duration (min.)                                       | 1.1     | 1.1      | 6.9   | 3.0   |
| Response Duration (min.) [First Notification to First Arrival]     | 12.1    | 10.9     | 9.8   | 10.9  |
| Open Roads Duration (min.) [First Arrival to Travel Lanes Cleared] | 84.0    | 65.1     | 54.8  | 68.0  |
| Departure Duration (min.) [Travel Lanes Cleared to Last Departure] | 27.0    | 37.4     | 23.6  | 29.2  |
| Roadway Clearance Duration (min.) [First Notif to Travel Lanes     | 97.1    | 77.1     | 71.5  | 82.0  |
| Cleared]                                                           | 124.1   | 114.5    | 95.0  | 111.2 |