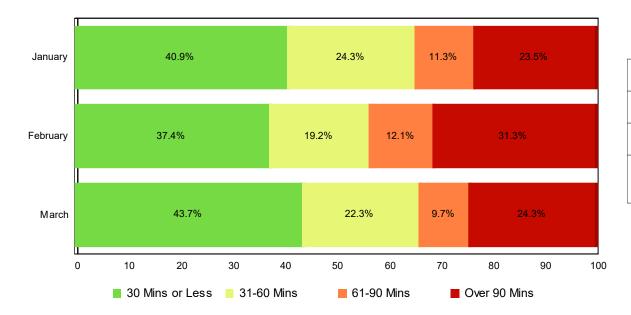

#### Lane Blockage Clearance Times - without HELP Truck Response

| Month                | 30 Mins<br>or Less | 31-60<br>Mins | 61-90<br>Mins | Over 90<br>Mins | Total # of<br>Events |
|----------------------|--------------------|---------------|---------------|-----------------|----------------------|
| January              | 47                 | 28            | 13            | 27              | 115                  |
| February             | 37                 | 19            | 12            | 31              | 99                   |
| March                | 45                 | 23            | 10            | 25              | 103                  |
| Total # of<br>Events | 129                | 70            | 35            | 83              | 317                  |