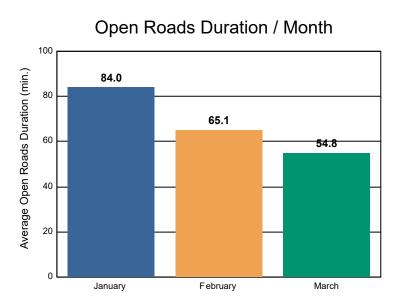

#### Incidents without HELP Truck Response

|                                                                    | January | February | March | Total |
|--------------------------------------------------------------------|---------|----------|-------|-------|
| Events included in Performance Measures                            | 115     | 98       | 102   | 315   |
| Notification Duration (min.)                                       | 0.0     | 0.0      | 0.0   | 0.0   |
| Verification Duration (min.)                                       | 1.1     | 1.1      | 6.9   | 3.0   |
| Response Duration (min.) [First Notification to First Arrival]     | 12.1    | 10.9     | 9.8   | 10.9  |
| Open Roads Duration (min.) [First Arrival to Travel Lanes Cleared] | 84.0    | 65.1     | 54.8  | 68.0  |
| Departure Duration (min.) [Travel Lanes Cleared to Last Departure] | 27.0    | 37.4     | 23.6  | 29.2  |
| Roadway Clearance Duration (min.) [First Notif to Travel Lanes     | 97.1    | 77.1     | 71.5  | 82.0  |
| Cleared]                                                           | 124.1   | 114.5    | 95.0  | 111.2 |