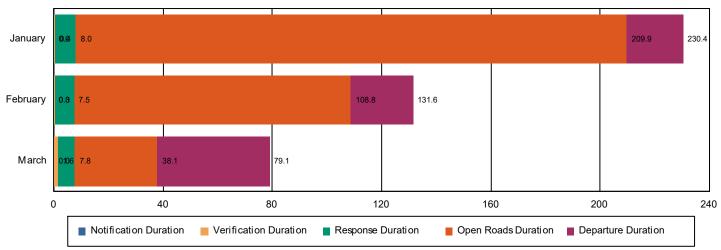

#### **Incidents Overall Response**

|                                                                    | January | February | March | Total |
|--------------------------------------------------------------------|---------|----------|-------|-------|
| Events included in Performance Measures                            | 258     | 270      | 346   | 874   |
| Notification Duration (min.)*                                      | 0.0     | 0.0      | 0.0   | 0.0   |
| Verification Duration (min.)                                       | 0.4     | 0.3      | 1.6   | 0.9   |
| Response Duration (min.) [First Notification to First Arrival]     | 7.6     | 7.2      | 6.2   | 6.9   |
| Open Roads Duration (min.) [First Arrival to Travel Lanes Cleared] | 201.8   | 101.3    | 30.3  | 99.3  |
| Departure Duration (min.) [Travel Lanes Cleared to Last Departure] | 20.5    | 22.7     | 41.0  | 29.7  |
| Roadway Clearance Duration (min.) [First Notif to Travel Lanes     | 209.9   | 108.8    | 38.1  | 107.0 |
| Cleared]                                                           | 230.4   | 131.6    | 79.1  | 136.7 |

### Incident Clearance Duration