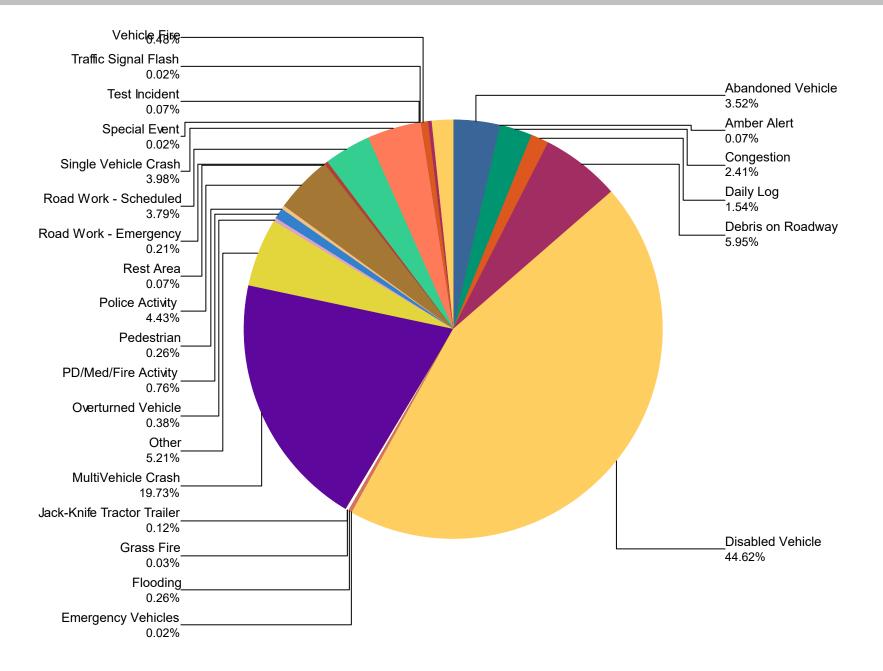

| Event Types for All Events | January | February | March | Total | %      |
|----------------------------|---------|----------|-------|-------|--------|
| Abandoned Vehicle          | 60      | 64       | 80    | 204   | 3.5%   |
| Amber Alert                | 1       | 1        | 2     | 4     | 0.1%   |
| Congestion                 | 34      | 37       | 69    | 140   | 2.4%   |
| Daily Log                  | 32      | 27       | 30    | 89    | 1.5%   |
| Debris on Roadway          | 109     | 93       | 143   | 345   | 6.0%   |
| Disabled Vehicle           | 711     | 848      | 1,028 | 2,587 | 44.6%  |
| Emergency Vehicles         | 0       | 0        | 1     | 1     | 0.0%   |
| Flooding                   | 0       | 14       | 1     | 15    | 0.3%   |
| Grass Fire                 | 0       | 2        | 0     | 2     | 0.0%   |
| Jack-Knife Tractor Trailer | 2       | 1        | 4     | 7     | 0.1%   |
| MultiVehicle Crash         | 315     | 382      | 447   | 1,144 | 19.7%  |
| Other                      | 70      | 100      | 132   | 302   | 5.2%   |
| Overturned Vehicle         | 3       | 10       | 9     | 22    | 0.4%   |
| PD/Med/Fire Activity       | 10      | 16       | 18    | 44    | 0.8%   |
| Pedestrian                 | 2       | 5        | 8     | 15    | 0.3%   |
| Police Activity            | 38      | 73       | 146   | 257   | 4.4%   |
| Rest Area                  | 0       | 0        | 4     | 4     | 0.1%   |
| Road Work - Emergency      | 5       | 4        | 3     | 12    | 0.2%   |
| Road Work - Scheduled      | 51      | 72       | 97    | 220   | 3.8%   |
| Single Vehicle Crash       | 80      | 73       | 78    | 231   | 4.0%   |
| Special Event              | 0       | 1        | 0     | 1     | 0.0%   |
| Test Incident              | 2       | 0        | 2     | 4     | 0.1%   |
| Traffic Signal Flash       | 0       | 0        | 1     | 1     | 0.0%   |
| Vehicle Fire               | 4       | 9        | 15    | 28    | 0.5%   |
| Visibility                 | 5       | 4        | 6     | 15    | 0.3%   |
| Weather                    | 55      | 16       | 30    | 101   | 1.7%   |
| Wrong Way Driver           | 1       | 1        | 1     | 3     | 0.1%   |
| Total                      | 1,590   | 1,853    | 2,355 | 5,798 | 100.0% |