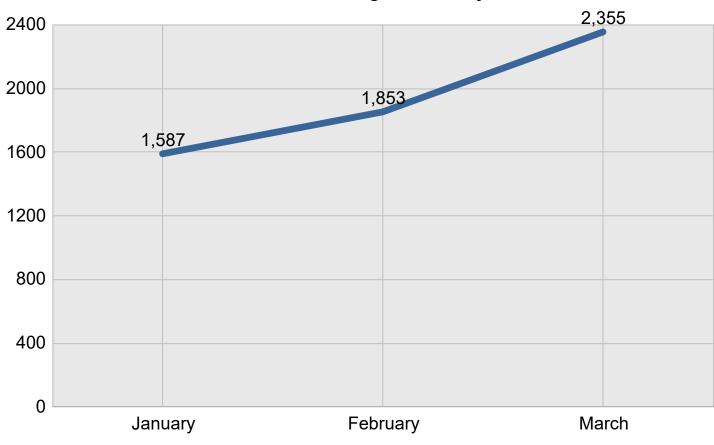

### Total Incidents Managed This Quarter: 5,795

### **Incidents Managed**

#### **Incidents Managed - Monthly**

| Event Types for All Events | January | February | March | Total | %      |
|----------------------------|---------|----------|-------|-------|--------|
| Abandoned Vehicle          | 60      | 64       | 80    | 204   | 3.5%   |
| Amber Alert                | 1       | 1        | 2     | 4     | 0.1%   |
| Congestion                 | 34      | 37       | 69    | 140   | 2.4%   |
| Daily Log                  | 32      | 27       | 30    | 89    | 1.5%   |
| Debris on Roadway          | 109     | 93       | 143   | 345   | 6.0%   |
| Disabled Vehicle           | 711     | 848      | 1,028 | 2,587 | 44.6%  |
| Emergency Vehicles         | 0       | 0        | 1     | 1     | 0.0%   |
| Flooding                   | 0       | 14       | 1     | 15    | 0.3%   |
| Grass Fire                 | 0       | 2        | 0     | 2     | 0.0%   |
| Jack-Knife Tractor Trailer | 2       | 1        | 4     | 7     | 0.1%   |
| MultiVehicle Crash         | 315     | 382      | 447   | 1,144 | 19.7%  |
| Other                      | 70      | 100      | 132   | 302   | 5.2%   |
| Overturned Vehicle         | 3       | 10       | 9     | 22    | 0.4%   |
| PD/Med/Fire Activity       | 10      | 16       | 18    | 44    | 0.8%   |
| Pedestrian                 | 2       | 5        | 8     | 15    | 0.3%   |
| Police Activity            | 38      | 73       | 146   | 257   | 4.4%   |
| Rest Area                  | 0       | 0        | 4     | 4     | 0.1%   |
| Road Work - Emergency      | 5       | 4        | 3     | 12    | 0.2%   |
| Road Work - Scheduled      | 51      | 72       | 97    | 220   | 3.8%   |
| Single Vehicle Crash       | 80      | 73       | 78    | 231   | 4.0%   |
| Special Event              | 0       | 1        | 0     | 1     | 0.0%   |
| Test Incident              | 2       | 0        | 2     | 4     | 0.1%   |
| Traffic Signal Flash       | 0       | 0        | 1     | 1     | 0.0%   |
| Vehicle Fire               | 4       | 9        | 15    | 28    | 0.5%   |
| Visibility                 | 5       | 4        | 6     | 15    | 0.3%   |
| Weather                    | 55      | 16       | 30    | 101   | 1.7%   |
| Wrong Way Driver           | 1       | 1        | 1     | 3     | 0.1%   |
| Total                      | 1,590   | 1,853    | 2,355 | 5,798 | 100.0% |

| Notifier Agency                | January | February | March | Total | %      |
|--------------------------------|---------|----------|-------|-------|--------|
| Chattanooga Fire               | 0       | 0        | 2     | 2     | 0.0    |
| Chattanooga Police             | 27      | 33       | 39    | 99    | 1.7    |
| HELP Operator                  | 332     | 414      | 567   | 1,313 | 22.6   |
| Other Police                   | 1       | 1        | 0     | 2     | 0.0    |
| TDOT Region 2 Maintenance      | 1       | 2        | 1     | 4     | 0.1    |
| TDOT Traffic Managment Centers | 0       | 8        | 20    | 28    | 0.5    |
| THP Dispatch                   | 5       | 14       | 10    | 29    | 0.5    |
| THP Local                      | 284     | 312      | 445   | 1,041 | 18.0   |
| TMC Operator                   | 940     | 1,069    | 1,271 | 3,280 | 56.6   |
| Total                          | 1,590   | 1,853    | 2,355 | 5,798 | 100.0% |