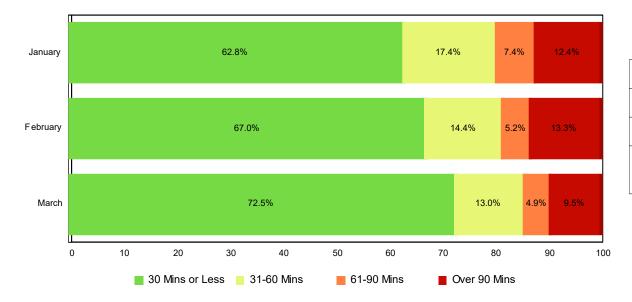

# Lane Blockage Clearance Times - Overall

| Month                | 30 Mins<br>or Less | 31-60<br>Mins | 61-90<br>Mins | Over 90<br>Mins | Total # of<br>Events |
|----------------------|--------------------|---------------|---------------|-----------------|----------------------|
| January              | 162                | 45            | 19            | 32              | 258                  |
| February             | 181                | 39            | 14            | 36              | 270                  |
| March                | 251                | 45            | 17            | 33              | 346                  |
| Total # of<br>Events | 594                | 129           | 50            | 101             | 874                  |