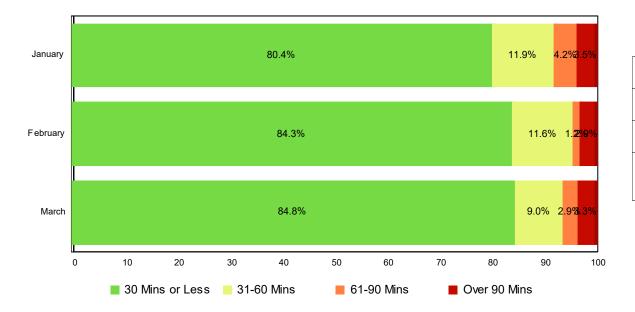

#### Lane Blockage Clearance Times - with HELP Truck Response

| Month                | 30 Mins<br>or Less | 31-60<br>Mins | 61-90<br>Mins | Over 90<br>Mins | Total # of<br>Events |
|----------------------|--------------------|---------------|---------------|-----------------|----------------------|
| January              | 115                | 17            | 6             | 5               | 143                  |
| February             | 145                | 20            | 2             | 5               | 172                  |
| March                | 207                | 22            | 7             | 8               | 244                  |
| Total # of<br>Events | 467                | 59            | 15            | 18              | 559                  |