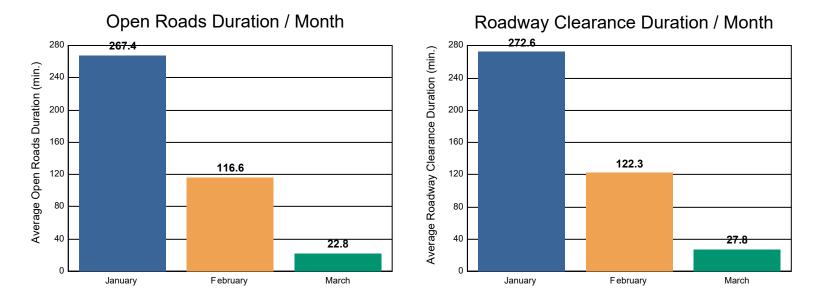

# **Performance Measures Summary**

Incidents with HELP Truck Response

|                                                                    | January | February | March | Total |
|--------------------------------------------------------------------|---------|----------|-------|-------|
| Events included in Performance Measures                            | 143     | 172      | 244   | 559   |
| Notification Duration (min.)                                       | 0.0     | 0.0      | 0.0   | 0.0   |
| Verification Duration (min.)                                       | 0.1     | 0.0      | 0.0   | 0.0   |
| Response Duration (min.) [First Notification to First Arrival]     | 5.1     | 5.6      | 5.1   | 5.2   |
| Open Roads Duration (min.) [First Arrival to Travel Lanes Cleared] | 267.4   | 116.6    | 22.8  | 111.9 |
| Departure Duration (min.) [Travel Lanes Cleared to Last Departure] | 17.0    | 16.5     | 46.4  | 29.9  |
| Roadway Clearance Duration (min.) [First Notif to Travel Lanes     | 272.6   | 122.3    | 27.8  | 117.2 |
| Cleared]                                                           | 289.6   | 138.8    | 74.2  | 147.1 |