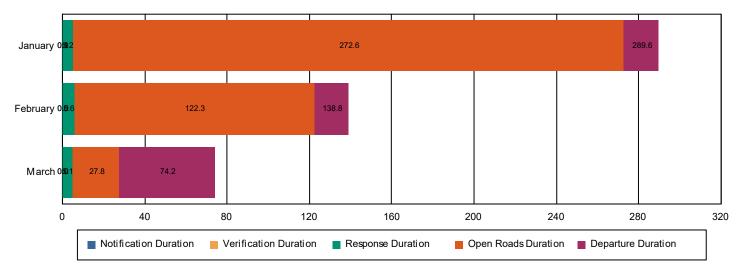

# **Performance Measures Summary**

Incidents with HELP Truck Response

|                                                                    | January | February | March | Total |
|--------------------------------------------------------------------|---------|----------|-------|-------|
| Events included in Performance Measures                            | 143     | 172      | 244   | 559   |
| Notification Duration (min.)                                       | 0.0     | 0.0      | 0.0   | 0.0   |
| Verification Duration (min.)                                       | 0.1     | 0.0      | 0.0   | 0.0   |
| Response Duration (min.) [First Notification to First Arrival]     | 5.1     | 5.6      | 5.1   | 5.2   |
| Open Roads Duration (min.) [First Arrival to Travel Lanes Cleared] | 267.4   | 116.6    | 22.8  | 111.9 |
| Departure Duration (min.) [Travel Lanes Cleared to Last Departure] | 17.0    | 16.5     | 46.4  | 29.9  |
| Roadway Clearance Duration (min.) [First Notif to Travel Lanes     | 272.6   | 122.3    | 27.8  | 117.2 |
| Cleared]                                                           | 289.6   | 138.8    | 74.2  | 147.1 |