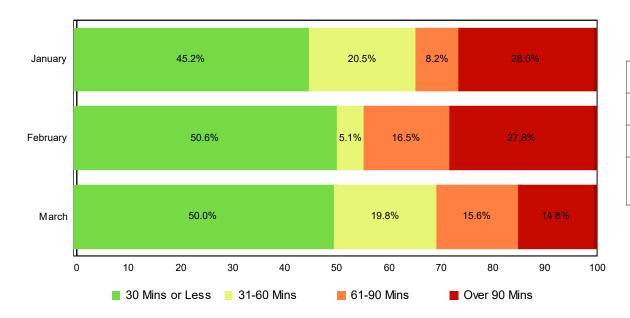

# Lane Blockage Clearance Times - Overall

| Month                | 30 Mins<br>or Less | 31-60<br>Mins | 61-90<br>Mins | Over 90<br>Mins | Total # of<br>Events |
|----------------------|--------------------|---------------|---------------|-----------------|----------------------|
| January              | 351                | 39            | 21            | 47              | 458                  |
| February             | 351                | 37            | 30            | 45              | 463                  |
| March                | 428                | 63            | 30            | 37              | 558                  |
| Total # of<br>Events | 1,130              | 139           | 81            | 129             | 1,479                |

#### Lane Blockage Clearance Times - with HELP Truck Response

| Month                | 30 Mins<br>or Less | 31-60<br>Mins | 61-90<br>Mins | Over 90<br>Mins | Total # of<br>Events |
|----------------------|--------------------|---------------|---------------|-----------------|----------------------|
| January              | 318                | 24            | 15            | 28              | 385                  |
| February             | 311                | 33            | 17            | 23              | 384                  |
| March                | 380                | 44            | 15            | 23              | 462                  |
| Total # of<br>Events | 1,009              | 101           | 47            | 74              | 1,231                |

#### Lane Blockage Clearance Times - without HELP Truck Response

| Month                | 30 Mins<br>or Less | 31-60<br>Mins | 61-90<br>Mins | Over 90<br>Mins | Total # of<br>Events |
|----------------------|--------------------|---------------|---------------|-----------------|----------------------|
| January              | 33                 | 15            | 6             | 19              | 73                   |
| February             | 40                 | 4             | 13            | 22              | 79                   |
| March                | 48                 | 19            | 15            | 14              | 96                   |
| Total # of<br>Events | 121                | 38            | 34            | 55              | 248                  |