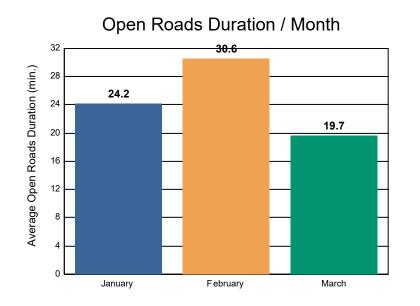

### Roadway Clearance Duration / Month

#### Incidents with HELP Truck Response

|                                                                    | January | February | March | Total |
|--------------------------------------------------------------------|---------|----------|-------|-------|
| Events included in Performance Measures                            | 385     | 384      | 462   | 1,231 |
| Notification Duration (min.)                                       | 0.0     | 0.0      | 0.0   | 0.0   |
| Verification Duration (min.)                                       | 0.6     | 0.5      | 0.5   | 0.5   |
| Response Duration (min.) [First Notification to First Arrival]     | 4.7     | 4.1      | 5.0   | 4.6   |
| Open Roads Duration (min.) [First Arrival to Travel Lanes Cleared] | 24.2    | 30.6     | 19.7  | 24.5  |
| Departure Duration (min.) [Travel Lanes Cleared to Last Departure] | 32.9    | 26.6     | 25.8  | 28.3  |
| Roadway Clearance Duration (min.) [First Notif to Travel Lanes     | 29.5    | 35.2     | 25.2  | 29.7  |
| Cleared]                                                           | 62.4    | 61.8     | 51.0  | 58.0  |