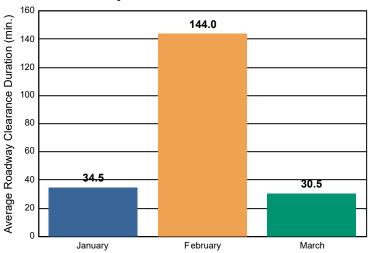

### Roadway Clearance Duration / Month

#### **Incidents Overall Response**

|                                                                    | January | February | March | Total |
|--------------------------------------------------------------------|---------|----------|-------|-------|
| Events included in Performance Measures                            | 458     | 463      | 558   | 1,479 |
| Notification Duration (min.)*                                      | 0.0     | 0.0      | 0.0   | 0.0   |
| Verification Duration (min.)                                       | 0.6     | 0.5      | 0.5   | 0.5   |
| Response Duration (min.) [First Notification to First Arrival]     | 5.2     | 4.1      | 4.9   | 4.7   |
| Open Roads Duration (min.) [First Arrival to Travel Lanes Cleared] | 28.7    | 139.5    | 25.2  | 62.5  |
| Departure Duration (min.) [Travel Lanes Cleared to Last Departure] | 33.4    | 27.5     | 24.5  | 28.2  |
| Roadway Clearance Duration (min.) [First Notif to Travel Lanes     | 34.5    | 144.0    | 30.5  | 67.7  |
| Cleared]                                                           | 67.9    | 171.5    | 55.0  | 95.9  |