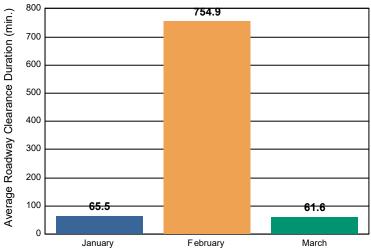

### Roadway Clearance Duration / Month

#### Incidents without HELP Truck Response

|                                                                    | January | February | March | Total |
|--------------------------------------------------------------------|---------|----------|-------|-------|
| Events included in Performance Measures                            | 73      | 79       | 96    | 248   |
| Notification Duration (min.)                                       | 0.0     | 0.0      | 0.0   | 0.0   |
| Verification Duration (min.)                                       | 0.1     | 0.3      | 0.3   | 0.2   |
| Response Duration (min.) [First Notification to First Arrival]     | 8.4     | 4.2      | 3.8   | 5.3   |
| Open Roads Duration (min.) [First Arrival to Travel Lanes Cleared] | 57.0    | 750.3    | 57.5  | 286.0 |
| Departure Duration (min.) [Travel Lanes Cleared to Last Departure] | 36.8    | 32.2     | 16.6  | 27.7  |
| Roadway Clearance Duration (min.) [First Notif to Travel Lanes     | 65.5    | 754.9    | 61.6  | 291.5 |
| Cleared]                                                           | 102.3   | 787.1    | 78.1  | 319.3 |