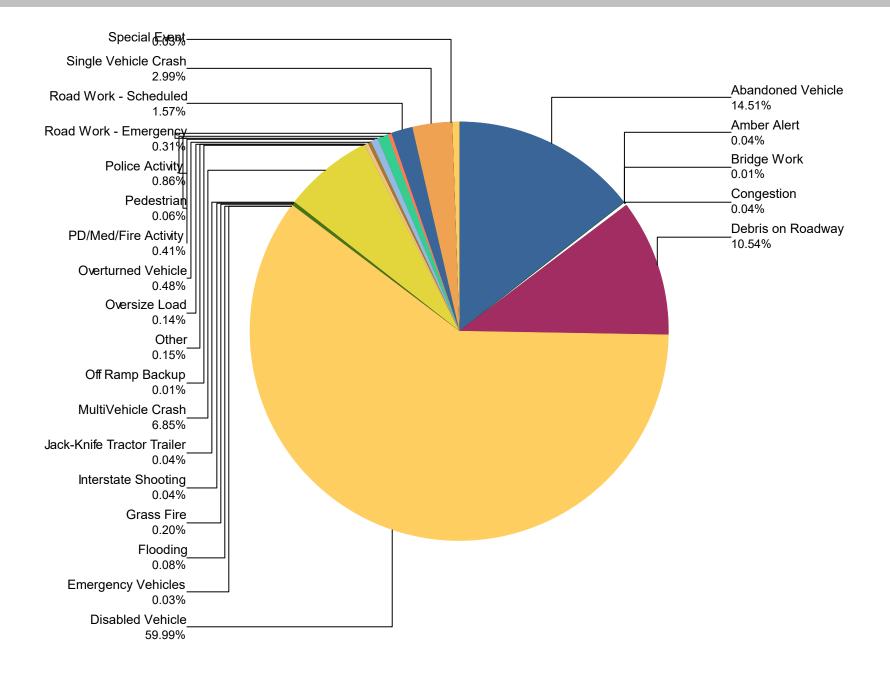

#### Percentage of Event Types for All Events in Current Quarter

| Event Types for All Events | January | February | March | Total | %      |
|----------------------------|---------|----------|-------|-------|--------|
| Abandoned Vehicle          | 348     | 314      | 370   | 1,032 | 14.5%  |
| Amber Alert                | 1       | 1        | 1     | 3     | 0.0%   |
| Bridge Work                | 0       | 0        | 1     | 1     | 0.0%   |
| Congestion                 | 0       | 1        | 2     | 3     | 0.0%   |
| Debris on Roadway          | 182     | 243      | 325   | 750   | 10.5%  |
| Disabled Vehicle           | 1,483   | 1,263    | 1,522 | 4,268 | 60.0%  |
| Emergency Vehicles         | 0       | 0        | 2     | 2     | 0.0%   |
| Flooding                   | 0       | 4        | 2     | 6     | 0.1%   |
| Grass Fire                 | 4       | 7        | 3     | 14    | 0.2%   |
| Interstate Shooting        | 0       | 1        | 2     | 3     | 0.0%   |
| Jack-Knife Tractor Trailer | 1       | 1        | 1     | 3     | 0.0%   |
| MultiVehicle Crash         | 135     | 155      | 197   | 487   | 6.8%   |
| Off Ramp Backup            | 0       | 1        | 0     | 1     | 0.0%   |
| Other                      | 5       | 3        | 3     | 11    | 0.2%   |
| Oversize Load              | 4       | 3        | 3     | 10    | 0.1%   |
| Overturned Vehicle         | 17      | 6        | 11    | 34    | 0.5%   |
| PD/Med/Fire Activity       | 11      | 11       | 7     | 29    | 0.4%   |
| Pedestrian                 | 1       | 1        | 2     | 4     | 0.1%   |
| Police Activity            | 16      | 25       | 20    | 61    | 0.9%   |
| Road Work - Emergency      | 5       | 10       | 7     | 22    | 0.3%   |
| Road Work - Scheduled      | 37      | 27       | 48    | 112   | 1.6%   |
| Single Vehicle Crash       | 62      | 82       | 69    | 213   | 3.0%   |
| Special Event              | 2       | 0        | 0     | 2     | 0.0%   |
| Towing                     | 2       | 2        | 3     | 7     | 0.1%   |
| Unknown                    | 0       | 0        | 2     | 2     | 0.0%   |
| Vehicle Fire               | 10      | 3        | 16    | 29    | 0.4%   |
| Weather                    | 1       | 3        | 1     | 5     | 0.1%   |
| Total                      | 2,327   | 2,167    | 2,620 | 7,114 | 100.0% |