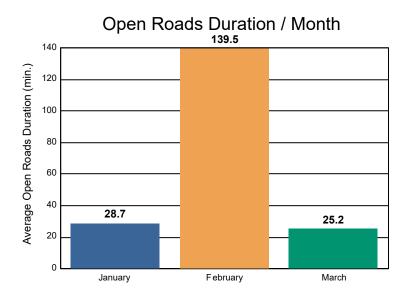

### Roadway Clearance Duration / Month

#### **Incidents Overall Response**

|                                                                    | January | February | March | Total |
|--------------------------------------------------------------------|---------|----------|-------|-------|
| Events included in Performance Measures                            | 458     | 463      | 558   | 1,479 |
| Notification Duration (min.)*                                      | 0.0     | 0.0      | 0.0   | 0.0   |
| Verification Duration (min.)                                       | 0.6     | 0.5      | 0.5   | 0.5   |
| Response Duration (min.) [First Notification to First Arrival]     | 5.2     | 4.1      | 4.9   | 4.7   |
| Open Roads Duration (min.) [First Arrival to Travel Lanes Cleared] | 28.7    | 139.5    | 25.2  | 62.5  |
| Departure Duration (min.) [Travel Lanes Cleared to Last Departure] | 33.4    | 27.5     | 24.5  | 28.2  |
| Roadway Clearance Duration (min.) [First Notif to Travel Lanes     | 34.5    | 144.0    | 30.5  | 67.7  |
| Cleared]                                                           | 67.9    | 171.5    | 55.0  | 95.9  |