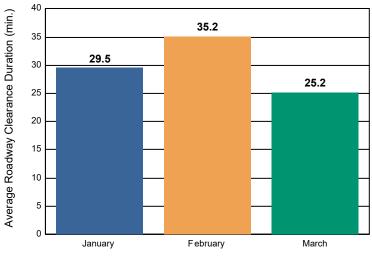

### Roadway Clearance Duration / Month

#### Incidents with HELP Truck Response

|                                                                    | January | February | March | Total |
|--------------------------------------------------------------------|---------|----------|-------|-------|
| Events included in Performance Measures                            | 385     | 384      | 462   | 1,231 |
| Notification Duration (min.)                                       | 0.0     | 0.0      | 0.0   | 0.0   |
| Verification Duration (min.)                                       | 0.6     | 0.5      | 0.5   | 0.5   |
| Response Duration (min.) [First Notification to First Arrival]     | 4.7     | 4.1      | 5.0   | 4.6   |
| Open Roads Duration (min.) [First Arrival to Travel Lanes Cleared] | 24.2    | 30.6     | 19.7  | 24.5  |
| Departure Duration (min.) [Travel Lanes Cleared to Last Departure] | 32.9    | 26.6     | 25.8  | 28.3  |
| Roadway Clearance Duration (min.) [First Notif to Travel Lanes     | 29.5    | 35.2     | 25.2  | 29.7  |
| Cleared]                                                           | 62.4    | 61.8     | 51.0  | 58.0  |