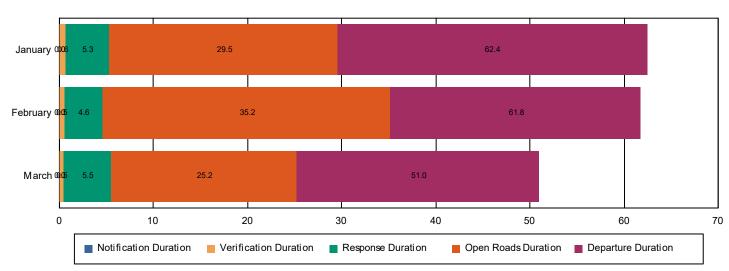

#### Incidents with HELP Truck Response

|                                                                    | January | February | March | Total |
|--------------------------------------------------------------------|---------|----------|-------|-------|
| Events included in Performance Measures                            | 385     | 384      | 462   | 1,231 |
| Notification Duration (min.)                                       | 0.0     | 0.0      | 0.0   | 0.0   |
| Verification Duration (min.)                                       | 0.6     | 0.5      | 0.5   | 0.5   |
| Response Duration (min.) [First Notification to First Arrival]     | 4.7     | 4.1      | 5.0   | 4.6   |
| Open Roads Duration (min.) [First Arrival to Travel Lanes Cleared] | 24.2    | 30.6     | 19.7  | 24.5  |
| Departure Duration (min.) [Travel Lanes Cleared to Last Departure] | 32.9    | 26.6     | 25.8  | 28.3  |
| Roadway Clearance Duration (min.) [First Notif to Travel Lanes     | 29.5    | 35.2     | 25.2  | 29.7  |
| Cleared]                                                           | 62.4    | 61.8     | 51.0  | 58.0  |