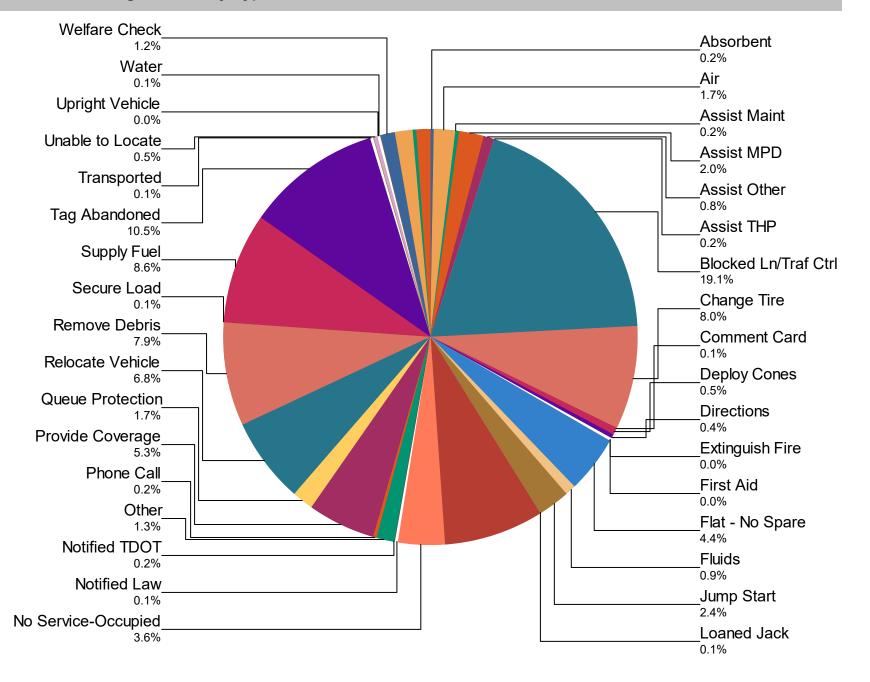

#### Percentage of Activity Types for HELP Truck Activities in Current Quarter

| Activity Types for All Activities | January | February | March | Total %    |
|-----------------------------------|---------|----------|-------|------------|
| Absorbent                         | 0       | 9        | 8     | 17 0.2     |
| Air                               | 68      | 53       | 64    | 185 1.7    |
| Assist Maint                      | 9       | 9        | 7     | 25 0.2     |
| Assist MPD                        | 64      | 65       | 84    | 213 2.0    |
| Assist Other                      | 30      | 30       | 30    | 90 0.8     |
| Assist THP                        | 4       | 9        | 11    | 24 0.2     |
| Blocked Ln/Traf Ctrl              | 518     | 670      | 888   | 2,076 19.1 |
| Change Tire                       | 294     | 276      | 297   | 867 8.0    |
| Comment Card                      | 4       | 3        | 1     | 8 0.1      |
| Deploy Cones                      | 12      | 21       | 22    | 55 0.5     |
| Directions                        | 20      | 13       | 7     | 40 0.4     |
| Extinguish Fire                   | 0       | 3        | 1     | 4 0.0      |
| First Aid                         | 1       | 2        | 0     | 3 0.0      |
| Flat - No Spare                   | 152     | 142      | 183   | 477 4.4    |
| Fluids                            | 36      | 27       | 36    | 99 0.9     |
| Jump Start                        | 88      | 94       | 80    | 262 2.4    |
| Loaned Jack                       | 4       | 5        | 7     | 16 0.1     |
| Mechanical                        | 293     | 242      | 298   | 833 7.7    |
| No Service-Abandon                | 8       | 5        | 2     | 15 0.1     |
| No Service-Occupied               | 163     | 92       | 137   | 392 3.6    |
| Notified Law                      | 7       | 2        | 2     | 11 0.1     |
| Notified TDOT                     | 5       | 9        | 12    | 26 0.2     |
| Other                             | 38      | 49       | 56    | 143 1.3    |
| Phone Call                        | 10      | 6        | 8     | 24 0.2     |
| Provide Coverage                  | 136     | 203      | 238   | 577 5.3    |
| Queue Protection                  | 42      | 48       | 91    | 181 1.7    |
| Relocate Vehicle                  | 246     | 216      | 271   | 733 6.8    |
| Remove Debris                     | 218     | 290      | 352   | 860 7.9    |
| Secure Load                       | 3       | 2        | 3     | 8 0.1      |
| Supply Fuel                       | 323     | 291      | 317   | 931 8.6    |
| Tag Abandoned                     | 387     | 352      | 405   | 1,144 10.5 |

|                  | January | February | March | Total  | %      |
|------------------|---------|----------|-------|--------|--------|
| Transported      | 6       | 2        | 3     | 11     | 0.1    |
| Unable to Locate | 17      | 18       | 21    | 56     | 0.5    |
| Upright Vehicle  | 1       | 0        | 1     | 2      | 0.0    |
| Water            | 3       | 2        | 2     | 7      | 0.1    |
| Welfare Check    | 25      | 60       | 43    | 128    | 1.2    |
| Wrecker List     | 61      | 48       | 58    | 167    | 1.5    |
| Wrecker Towed    | 7       | 3        | 11    | 21     | 0.2    |
| Wrong Truck      | 33      | 40       | 42    | 115    | 1.1    |
| Total            | 3,336   | 3,411    | 4,099 | 10,846 | 100.0% |