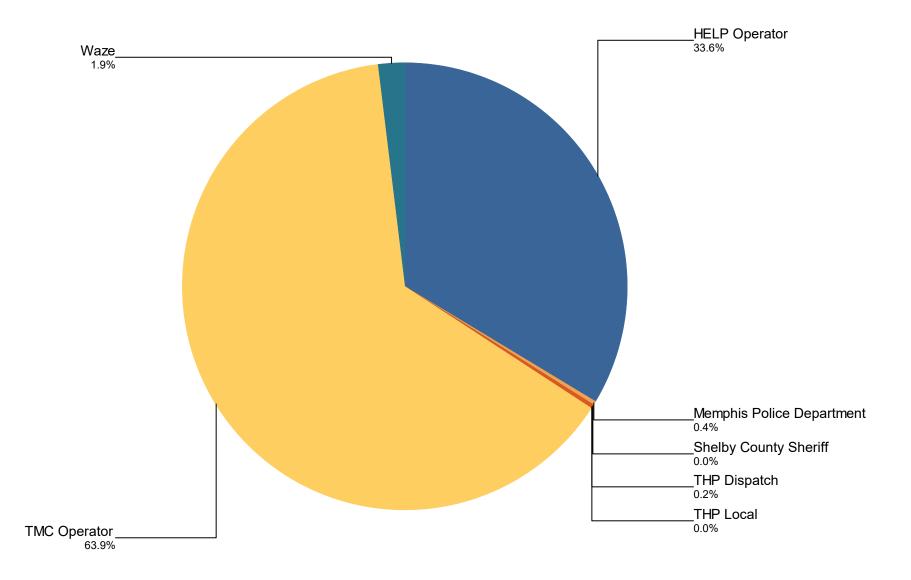

| Notifier Agency           | January | February | March | Total | %      |
|---------------------------|---------|----------|-------|-------|--------|
| HELP Operator             | 810     | 722      | 858   | 2,390 | 33.6   |
| Memphis Police Department | 6       | 8        | 11    | 25    | 0.4    |
| Shelby County Sheriff     | 1       | 1        | 0     | 2     | 0.0    |
| THP Dispatch              | 2       | 5        | 4     | 11    | 0.2    |
| THP Local                 | 2       | 0        | 1     | 3     | 0.0    |
| TMC Operator              | 1,457   | 1,399    | 1,693 | 4,549 | 63.9   |
| Waze                      | 49      | 32       | 53    | 134   | 1.9    |
| Total                     | 2,327   | 2,167    | 2,620 | 7,114 | 100.0% |