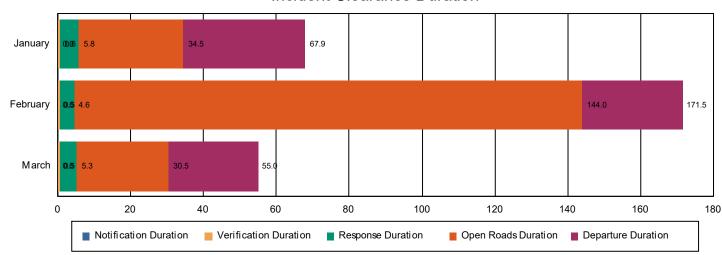

### **Incident Clearance Duration**

#### **Incidents Overall Response**

|                                                                    | January | February | March | Total |
|--------------------------------------------------------------------|---------|----------|-------|-------|
| Events included in Performance Measures                            | 458     | 463      | 558   | 1,479 |
| Notification Duration (min.)*                                      | 0.0     | 0.0      | 0.0   | 0.0   |
| Verification Duration (min.)                                       | 0.6     | 0.5      | 0.5   | 0.5   |
| Response Duration (min.) [First Notification to First Arrival]     | 5.2     | 4.1      | 4.9   | 4.7   |
| Open Roads Duration (min.) [First Arrival to Travel Lanes Cleared] | 28.7    | 139.5    | 25.2  | 62.5  |
| Departure Duration (min.) [Travel Lanes Cleared to Last Departure] | 33.4    | 27.5     | 24.5  | 28.2  |
| Roadway Clearance Duration (min.) [First Notif to Travel Lanes     | 34.5    | 144.0    | 30.5  | 67.7  |
| Cleared]                                                           | 67.9    | 171.5    | 55.0  | 95.9  |