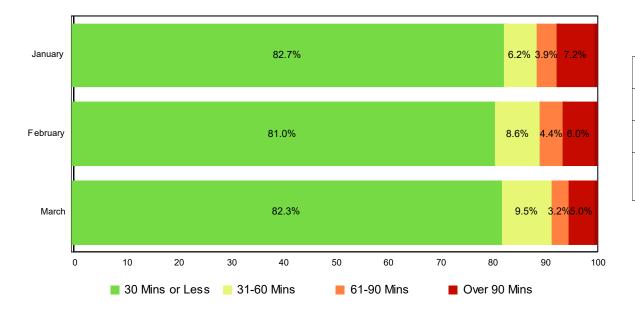

#### Lane Blockage Clearance Times - with HELP Truck Response

| Month                | 30 Mins<br>or Less | 31-60<br>Mins | 61-90<br>Mins | Over 90<br>Mins | Total # of<br>Events |
|----------------------|--------------------|---------------|---------------|-----------------|----------------------|
| January              | 318                | 24            | 15            | 28              | 385                  |
| February             | 311                | 33            | 17            | 23              | 384                  |
| March                | 380                | 44            | 15            | 23              | 462                  |
| Total # of<br>Events | 1,009              | 101           | 47            | 74              | 1,231                |