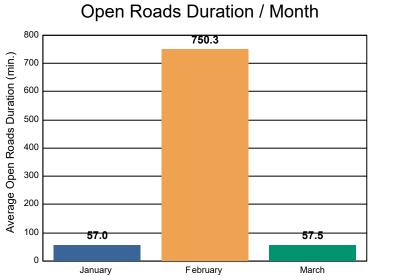

### Roadway Clearance Duration / Month

#### Incidents without HELP Truck Response

|                                                                    | January | February | March | Total |
|--------------------------------------------------------------------|---------|----------|-------|-------|
| Events included in Performance Measures                            | 73      | 79       | 96    | 248   |
| Notification Duration (min.)                                       | 0.0     | 0.0      | 0.0   | 0.0   |
| Verification Duration (min.)                                       | 0.1     | 0.3      | 0.3   | 0.2   |
| Response Duration (min.) [First Notification to First Arrival]     | 8.4     | 4.2      | 3.8   | 5.3   |
| Open Roads Duration (min.) [First Arrival to Travel Lanes Cleared] | 57.0    | 750.3    | 57.5  | 286.0 |
| Departure Duration (min.) [Travel Lanes Cleared to Last Departure] | 36.8    | 32.2     | 16.6  | 27.7  |
| Roadway Clearance Duration (min.) [First Notif to Travel Lanes     | 65.5    | 754.9    | 61.6  | 291.5 |
| Cleared]                                                           | 102.3   | 787.1    | 78.1  | 319.3 |