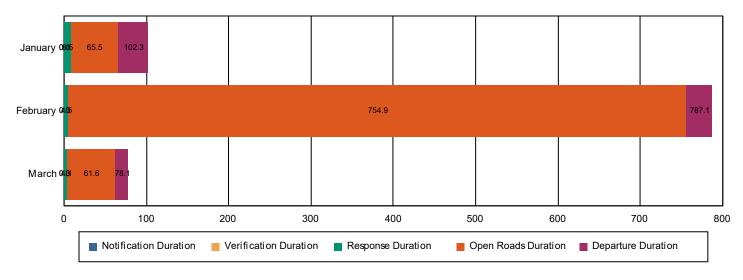

#### Incidents without HELP Truck Response

|                                                                    | January | February | March | Total |
|--------------------------------------------------------------------|---------|----------|-------|-------|
| Events included in Performance Measures                            | 73      | 79       | 96    | 248   |
| Notification Duration (min.)                                       | 0.0     | 0.0      | 0.0   | 0.0   |
| Verification Duration (min.)                                       | 0.1     | 0.3      | 0.3   | 0.2   |
| Response Duration (min.) [First Notification to First Arrival]     | 8.4     | 4.2      | 3.8   | 5.3   |
| Open Roads Duration (min.) [First Arrival to Travel Lanes Cleared] | 57.0    | 750.3    | 57.5  | 286.0 |
| Departure Duration (min.) [Travel Lanes Cleared to Last Departure] | 36.8    | 32.2     | 16.6  | 27.7  |
| Roadway Clearance Duration (min.) [First Notif to Travel Lanes     | 65.5    | 754.9    | 61.6  | 291.5 |
| Cleared]                                                           | 102.3   | 787.1    | 78.1  | 319.3 |