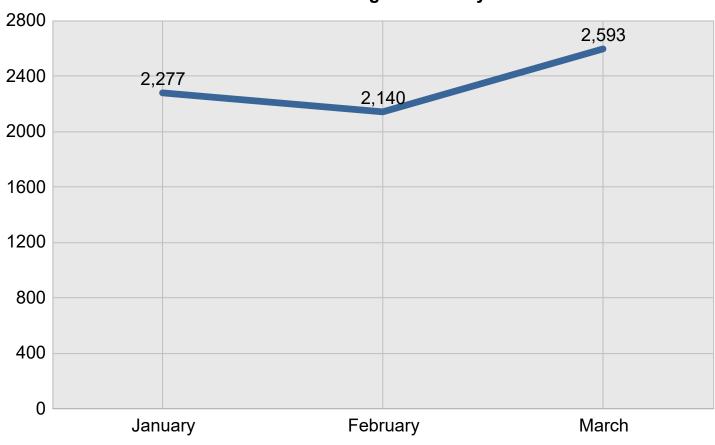

### **Incidents Managed - Monthly**

#### **Incidents Overall Response**

|                                                                    | January | February | March | Total |
|--------------------------------------------------------------------|---------|----------|-------|-------|
| Events included in Performance Measures                            | 458     | 463      | 558   | 1,479 |
| Notification Duration (min.)*                                      | 0.0     | 0.0      | 0.0   | 0.0   |
| Verification Duration (min.)                                       | 0.6     | 0.5      | 0.5   | 0.5   |
| Response Duration (min.) [First Notification to First Arrival]     | 5.2     | 4.1      | 4.9   | 4.7   |
| Open Roads Duration (min.) [First Arrival to Travel Lanes Cleared] | 28.7    | 139.5    | 25.2  | 62.5  |
| Departure Duration (min.) [Travel Lanes Cleared to Last Departure] | 33.4    | 27.5     | 24.5  | 28.2  |
| Roadway Clearance Duration (min.) [First Notif to Travel Lanes     | 34.5    | 144.0    | 30.5  | 67.7  |
| Cleared]                                                           | 67.9    | 171.5    | 55.0  | 95.9  |