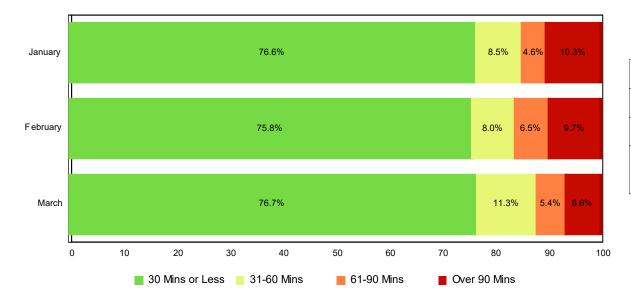

# Lane Blockage Clearance Times - Overall

| Month                | 30 Mins<br>or Less | 31-60<br>Mins | 61-90<br>Mins | Over 90<br>Mins | Total # of<br>Events |
|----------------------|--------------------|---------------|---------------|-----------------|----------------------|
| January              | 351                | 39            | 21            | 47              | 458                  |
| February             | 351                | 37            | 30            | 45              | 463                  |
| March                | 428                | 63            | 30            | 37              | 558                  |
| Total # of<br>Events | 1,130              | 139           | 81            | 129             | 1,479                |