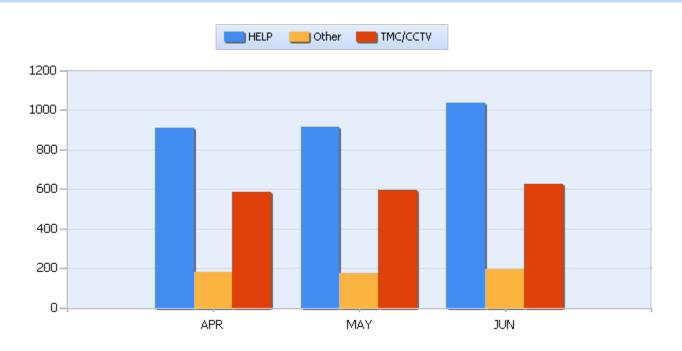

# **Incidents By Detection Source**

Quarter 2, 2016

Total Incidents Managed This Quarter: 6954