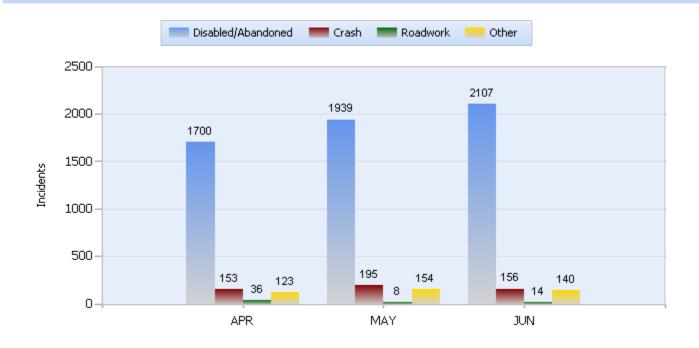

Quarter 2, 2016

Total Incidents Managed This Quarter: 6954

# **Incidents Managed YTD**

#### Total Incidents Managed YTD - 12527



# **Incidents By Detection Source**









Quarter 2, 2016

Total Incidents Managed This Quarter: 6954

#### **Total Roadway Incidents**



### Lane Blockage Clearance Times Overall









Quarter 2, 2016

Total Incidents Managed This Quarter: 6954

# Lane Blockage Clearance Times Urban









Quarter 2, 2016

Total Incidents Managed This Quarter: 6954

### Lane Blockage Clearance Times Rural









Quarter 2, 2016

Total Incidents Managed This Quarter: 6954

## **HELP Services Provided**



| Month | Debris | Tire | Fuel | Mech | Jump | Traffic<br>Ctrl | Tag | No<br>Service | Other |  |
|-------|--------|------|------|------|------|-----------------|-----|---------------|-------|--|
| APR   | 91     | 294  | 195  | 263  | 102  | 279             | 385 | 237           | 464   |  |
| MAY   | 121    | 338  | 276  | 334  | 94   | 296             | 397 | 282           | 552   |  |
| JUN   | 123    | 387  | 276  | 376  | 91