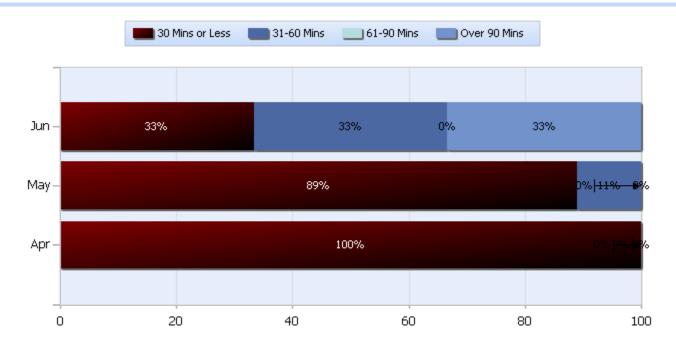

### Lane Blockage Clearance Times Rural

Quarter 2, 2016

Total Incidents Managed This Quarter: 6954