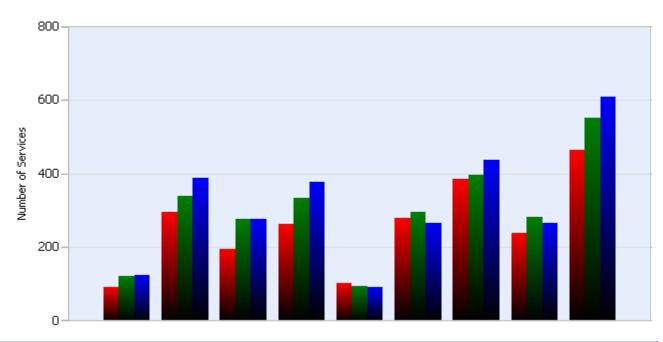

## **HELP Services Provided**

| Month | Debris | Tire | Fuel | Mech | Jump | Traffic<br>Ctrl | Tag | No<br>Service | Other |  |
|-------|--------|------|------|------|------|-----------------|-----|---------------|-------|--|
| APR   | 91     | 294  | 195  | 263  | 102  | 279             | 385 | 237           | 464   |  |
| MAY   | 121    | 338  | 276  | 334  | 94   | 296             | 397 | 282           | 552   |  |
| JUN   | 123    | 387  | 276  | 376  | 91   | 264             | 436 | 266           | 608   |  |