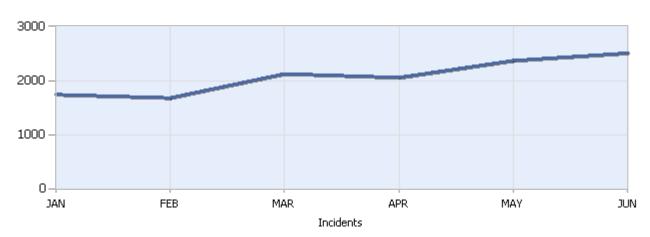

Quarter 2, 2016

Total Incidents Managed This Quarter: 6954

# **Incidents Managed YTD**

#### Total Incidents Managed YTD - 12527



# **Incidents By Detection Source**









Quarter 2, 2016

Total Incidents Managed This Quarter: 6954

#### **Total Roadway Incidents**



### Lane Blockage Clearance Times Overall









Quarter 2, 2016

Total Incidents Managed This Quarter: 6954

# Lane Blockage Clearance Times Urban









Quarter 2, 2016

Total Incidents Managed This Quarter: 6954

### Lane Blockage Clearance Times Rural









Quarter 2, 2016

Total Incidents Managed This Quarter: 6954

## **HELP Services Provided**



| Month | Debris | Tire | Fuel | Mech | Jump | Traffic<br>Ctrl | Tag | No<br>Service | Other |  |
|-------|--------|------|------|------|------|-----------------|-----|---------------|-------|--|
| APR   | 91     | 294  | 195  | 263  | 102  | 279             | 385 | 237           | 464   |  |