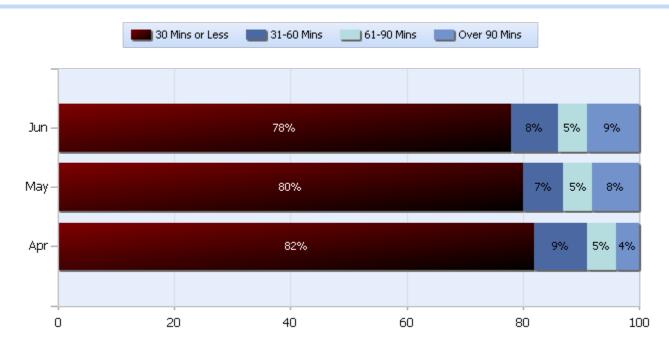

### Lane Blockage Clearance Times Overall

Quarter 2, 2016

Total Incidents Managed This Quarter: 6954