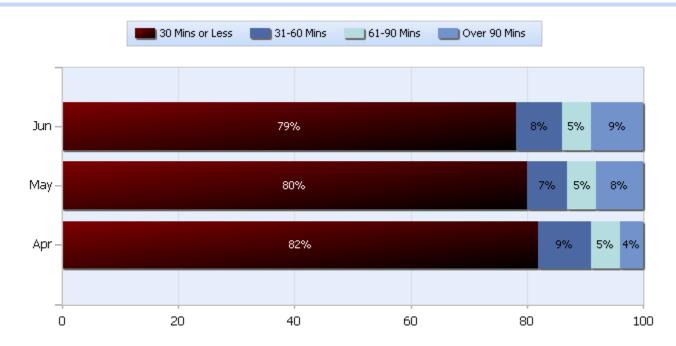

### Lane Blockage Clearance Times Overall

Quarter 2, 2016

Total Incidents Managed This Quarter: 6954