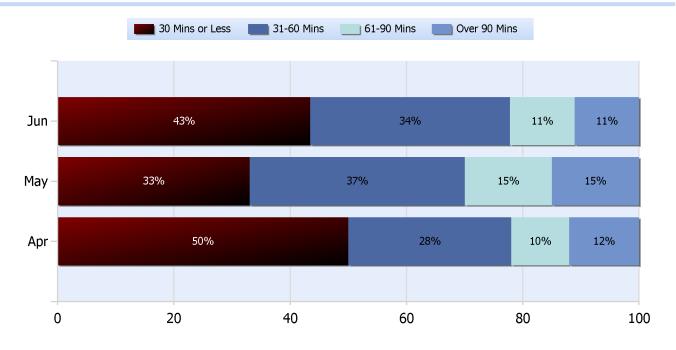

### **Lane Blockage Clearance Times Rural**

**Quarter 2, 2017** 

Total Incidents Managed This Quarter: 6403