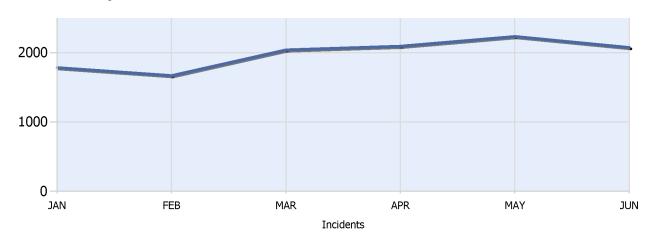

**Quarter 2, 2017** 

Total Incidents Managed This Quarter: 6403

#### **Incidents Managed YTD**

Total Incidents Managed YTD - 11899