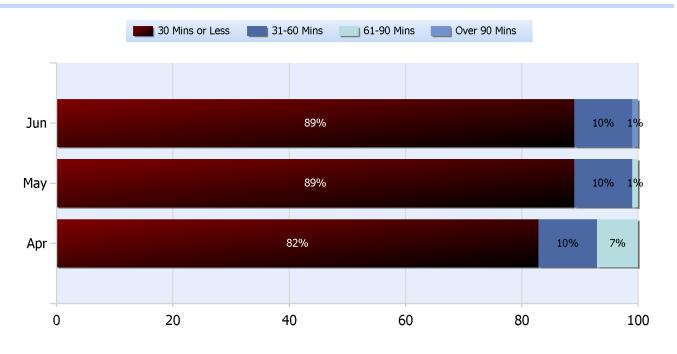

#### **Lane Blockage Clearance Times Urban**

**Quarter 2, 2017** 

Total Incidents Managed This Quarter: 6403