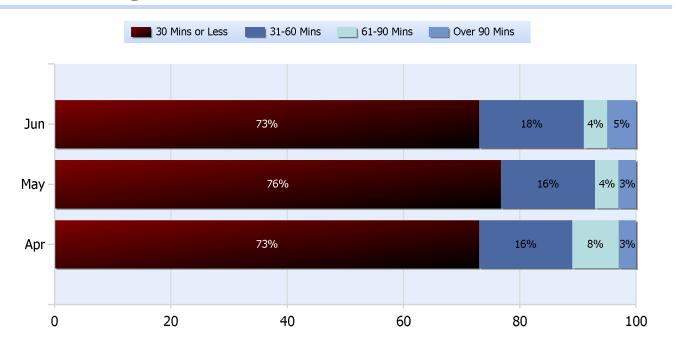

### **Lane Blockage Clearance Times Overall**

Powered By:

**Quarter 2, 2017** 

Total Incidents Managed This Quarter: 6403

#### **Lane Blockage Clearance Times Urban**

**Quarter 2, 2017** 

Total Incidents Managed This Quarter: 6403

### **Lane Blockage Clearance Times Rural**

**Quarter 2, 2017** 

Total Incidents Managed This Quarter: 6403