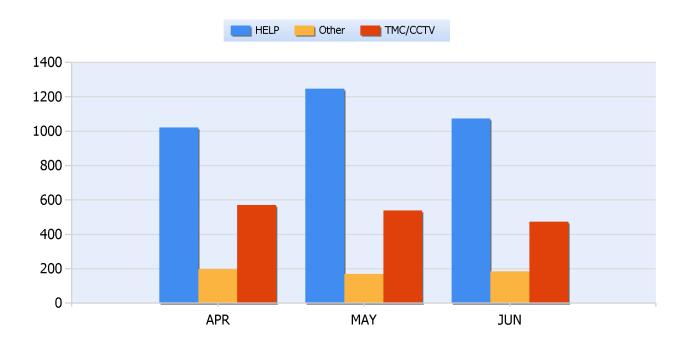

### **Incidents By Detection Source**

**Quarter 2, 2017** 

Total Incidents Managed This Quarter: 6403

#### **HELP Services Provided**

| Month | Debris | Tire | Fuel | Mech | Jump | Traffic<br>Ctrl | Tag | No<br>Service | Other |  |
|-------|--------|------|------|------|------|-----------------|-----|---------------|-------|--|
| APR   | 218    | 241  | 165  | 198  | 40   | 227             | 241 | 447           | 390   |  |
| MAY   | 210    | 331  | 161  | 217  | 64   | 222             | 250 | 507           | 408   |  |
| JUN   | 211    | 259  | 155  | 213  | 67   | 220             | 270 | 449           | 375   |  |