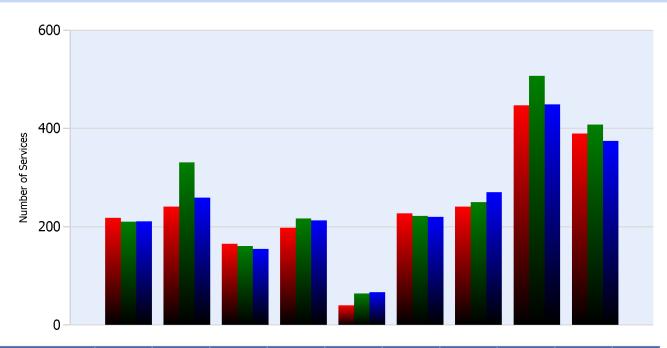

#### **HELP Services Provided**

| Month | Debris | Tire | Fuel | Mech | Jump | Traffic<br>Ctrl | Tag | No<br>Service | Other |  |
|-------|--------|------|------|------|------|-----------------|-----|---------------|-------|--|
| APR   | 218    | 241  | 165  | 198  | 40   | 227             | 241 | 447           | 390   |  |
| MAY   | 210    | 331  | 161  | 217  | 64   | 222             | 250 | 507           | 408   |  |
| JUN   | 211    | 259  | 155  | 213  | 67   | 220             | 270 | 449           | 375   |  |