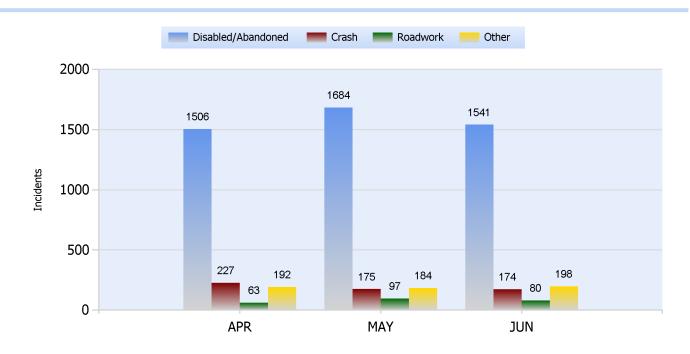

**Quarter 2, 2017** 

Total Incidents Managed This Quarter: 6403

#### **Incidents Managed YTD**

Total Incidents Managed YTD - 11899



### **Incidents By Detection Source**







**Quarter 2, 2017** 

Total Incidents Managed This Quarter: 6403

#### **Total Roadway Incidents**



### **Lane Blockage Clearance Times Overall**



Powered By:







**Quarter 2, 2017** 

Total Incidents Managed This Quarter: 6403

#### **Lane Blockage Clearance Times Urban**









**Quarter 2, 2017** 

Total Incidents Managed This Quarter: 6403

### **Lane Blockage Clearance Times Rural**









**Quarter 2, 2017** 

Total Incidents Managed This Quarter: 6403

#### **HELP Services Provided**



| Month | Debris | Tire | Fuel | Mech | Jump | Traffic<br>Ctrl | Tag | No<br>Service | Other |  |
|-------|--------|------|------|------|------|-----------------|-----|---------------|-------|--|
| APR   | 218    | 241  | 165  | 198  | 40   | 227             | 241 | 447           | 390   |  |
| MAY   | 210    | 331  | 161  | 217  | 64   | 222             | 250 | 507           | 408   |