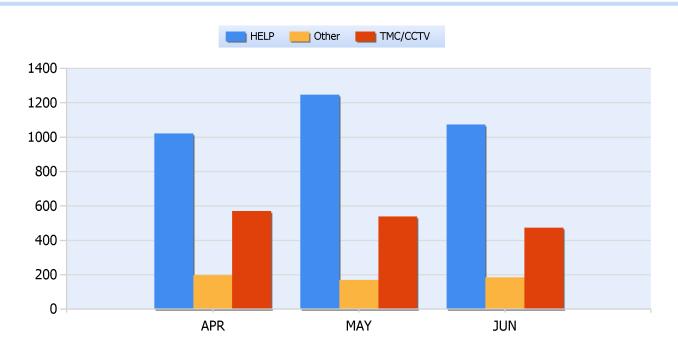

## **Incidents By Detection Source**

Total Incidents Managed This Quarter: 4251