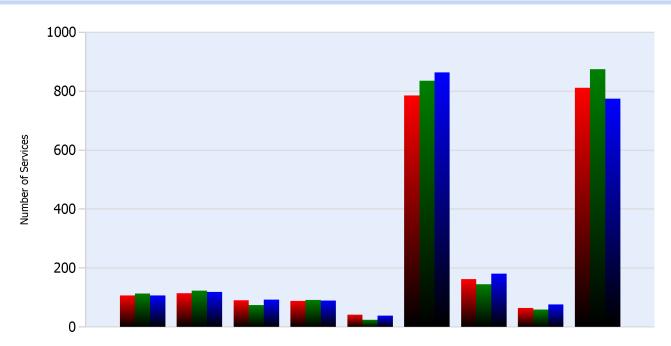

# **HELP Services Provided**

| Month | Debris | Tire | Fuel | Mech | Jump | Traffic<br>Ctrl | Tag | No<br>Service | Other |  |
|-------|--------|------|------|------|------|-----------------|-----|---------------|-------|--|
| APR   | 107    | 115  | 91   | 89   | 42   | 785             | 162 | 65            | 811   |  |
| MAY   | 114    | 123  | 74   | 92   | 24   | 835             | 145 | 59            | 875   |  |
| JUN   | 107    | 119  | 93   | 90   | 39   | 864             | 181 | 77            | 775   |  |