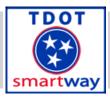

Total Incidents Managed This Quarter: 4251

# **Incidents Managed YTD**

#### Total Incidents Managed YTD - 8154



## **Incidents By Detection Source**











Total Incidents Managed This Quarter: 4251

## **Total Roadway Incidents**



# Lane Blockage Clearance Times Overall











Total Incidents Managed This Quarter: 4251

# Lane Blockage Clearance Times Urban











Total Incidents Managed This Quarter: 4251

## Lane Blockage Clearance Times Rural











Total Incidents Managed This Quarter: 4251

# **HELP Services Provided**



| Month | Debris | Tire | Fuel | Mech | Jump | Traffic<br>Ctrl | Tag | No<br>Service | Other |  |
|-------|--------|------|------|------|------|-----------------|-----|---------------|-------|--|
| APR   | 107    | 115  | 91   | 89   | 42   | 785             | 162 | 65            | 811   |  |
| MAY   | 114    | 123  | 74   | 92   | 24   | 835             | 145 | 59            | 875   |  |
| JUN   |