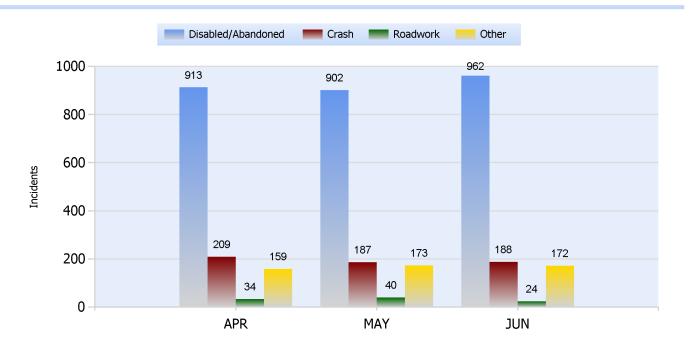

# Lane Blockage Clearance Times Overall

Total Incidents Managed This Quarter: 4251