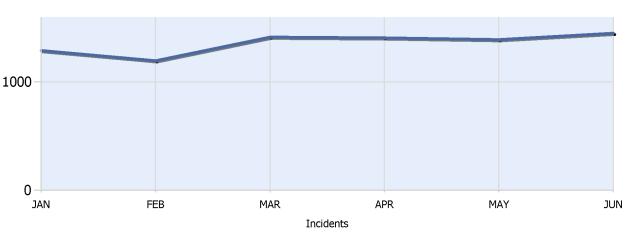

Total Incidents Managed This Quarter: 4251

# **Incidents Managed YTD**

#### Total Incidents Managed YTD - 8154



## **Incidents By Detection Source**











Total Incidents Managed This Quarter: 4251

## **Total Roadway Incidents**



# Lane Blockage Clearance Times Overall











Total Incidents Managed This Quarter: 4251

# Lane Blockage Clearance Times Urban











Total Incidents Managed This Quarter: 4251

## Lane Blockage Clearance Times Rural











Total Incidents Managed This Quarter: 4251

# **HELP Services Provided**



| Month | Debris | Tire | Fuel | Mech | Jump | Traffic<br>Ctrl | Tag | No<br>Service | Other |  |
|-------|--------|------|------|------|------|-----------------|-----|---------------|-------|--|
| APR   | 107    | 115  | 91   | 89   | 42   | 785             | 162 | 65            | 811   |  |
| MAY   | 114    | 123  | 74   | 92   | 24   | 835             |