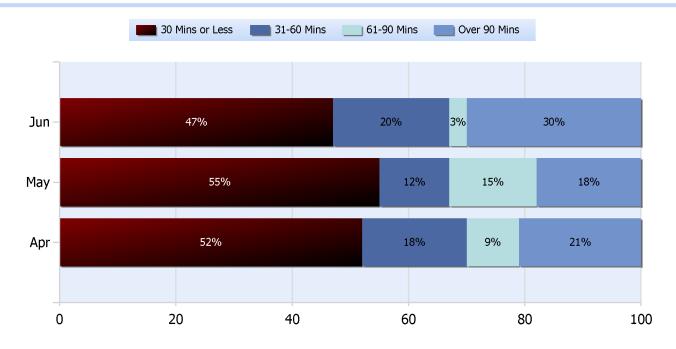

## Lane Blockage Clearance Times Rural

Total Incidents Managed This Quarter: 4251