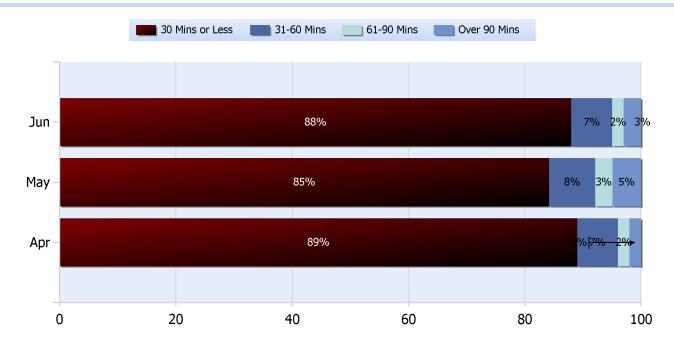

# Lane Blockage Clearance Times Urban

Total Incidents Managed This Quarter: 4251