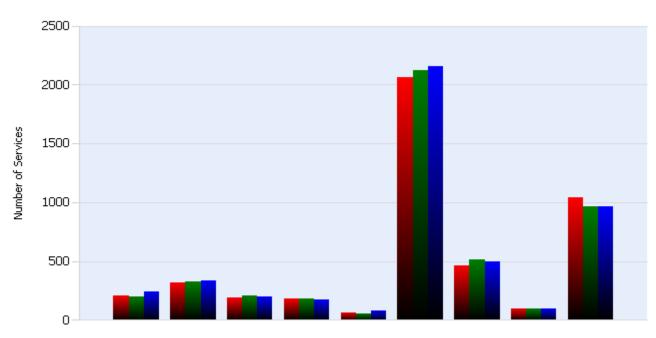

### **HELP Services Provided**

| Month | Debris | Tire | Fuel | Mech | Jump | Traffic<br>Ctrl | Tag | No<br>Service | Other |  |
|-------|--------|------|------|------|------|-----------------|-----|---------------|-------|--|
| APR   | 208    | 317  | 194  | 186  | 67   | 2062            | 463 | 100           | 1043  |  |
| MAY   | 202    | 323  | 204  | 181  | 57   | 2119            | 511 | 101           | 961   |  |
| JUN   | 238    | 338  | 197  | 175  | 76   | 2155            | 501 | 100           | 965   |  |