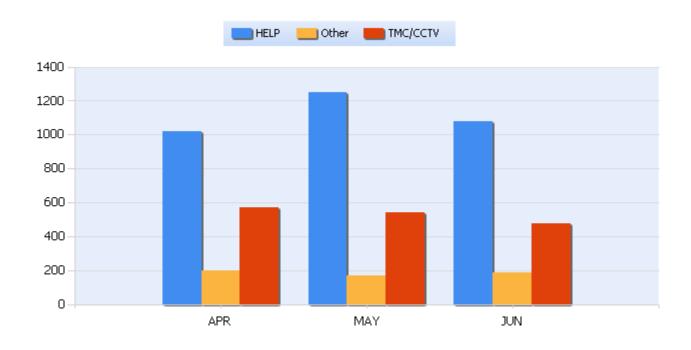

### **Incidents By Detection Source**

**Quarter 2, 2017** 

Total Incidents Managed This Quarter: 10075