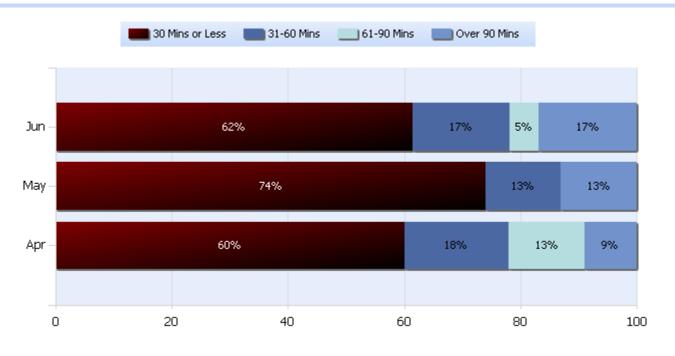

### **Lane Blockage Clearance Times Overall**

**Quarter 2, 2017** 

Total Incidents Managed This Quarter: 10075

### **Lane Blockage Clearance Times Urban**

**Quarter 2, 2017** 

Total Incidents Managed This Quarter: 10075

### **Lane Blockage Clearance Times Rural**

Quarter 2, 2017

Total Incidents Managed This Quarter: 10075