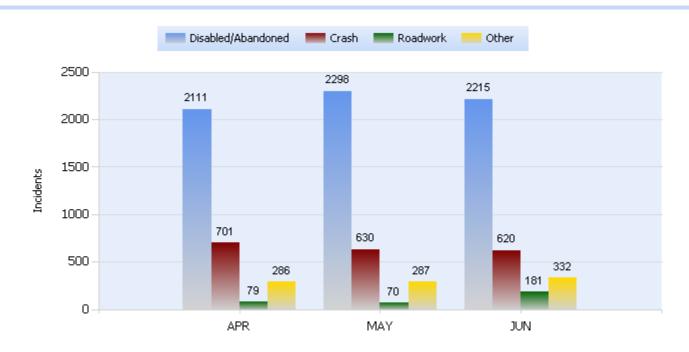

**Quarter 2, 2017** 

Total Incidents Managed This Quarter: 10075

#### **Incidents Managed YTD**





### **Incidents By Detection Source**







**Quarter 2, 2017** 

Total Incidents Managed This Quarter: 10075

### **Total Roadway Incidents**



### **Lane Blockage Clearance Times Overall**







**Quarter 2, 2017** 

Total Incidents Managed This Quarter: 10075

### **Lane Blockage Clearance Times Urban**







**Quarter 2, 2017** 

Total Incidents Managed This Quarter: 10075

### **Lane Blockage Clearance Times Rural**







Quarter 2, 2017

Total Incidents Managed This Quarter: 10075

### **HELP Services Provided**



| Month | Debris | Tire | Fuel | Mech | Jump | Traffic<br>Ctrl | Tag | No<br>Service | Other |  |
|-------|--------|------|------|------|------|-----------------|-----|---------------|-------|--|
| APR   | 208    | 317  | 194  | 186  | 67   | 2062            | 463 | 100           | 1043  |  |
| MAY   | 202    | 323  | 204  | 181  | 57   | 2119            | 511 | 101           | 961   |  |
| JUN   | 238    | 33