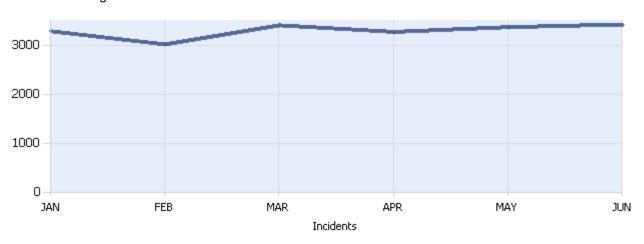

#### **Incidents Managed YTD**

**Quarter 2, 2017** 

Total Incidents Managed This Quarter: 10075