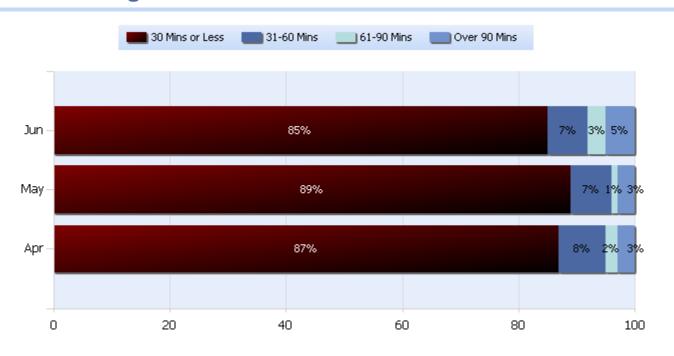

### **Lane Blockage Clearance Times Urban**

**Quarter 2, 2017** 

Total Incidents Managed This Quarter: 10075