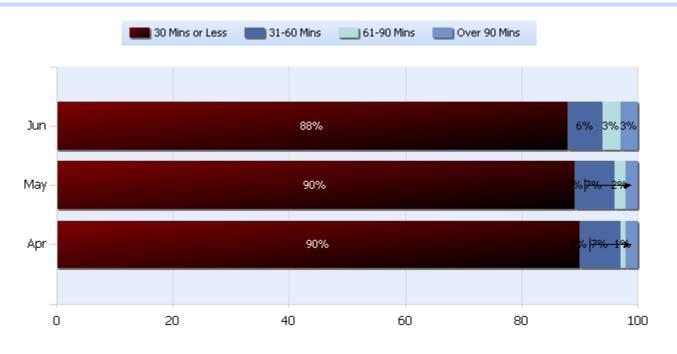

### **Lane Blockage Clearance Times Rural**

Quarter 2, 2017

Total Incidents Managed This Quarter: 10075