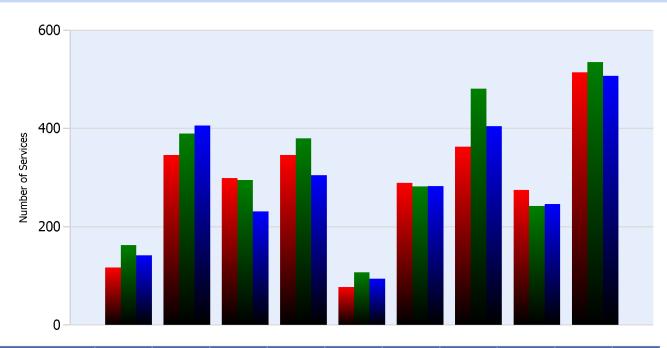

#### **HELP Services Provided**

| Month | Debris | Tire | Fuel | Mech | Jump | Traffic<br>Ctrl | Tag | No<br>Service | Other |  |
|-------|--------|------|------|------|------|-----------------|-----|---------------|-------|--|
| APR   | 117    | 346  | 299  | 346  | 77   | 289             | 363 | 275           | 514   |  |
| MAY   | 163    | 390  | 295  | 380  | 107  | 282             | 481 | 242           | 535   |  |
| JUN   | 142    | 406  | 231  | 305  | 94   | 283             | 405 | 246           | 507   |  |