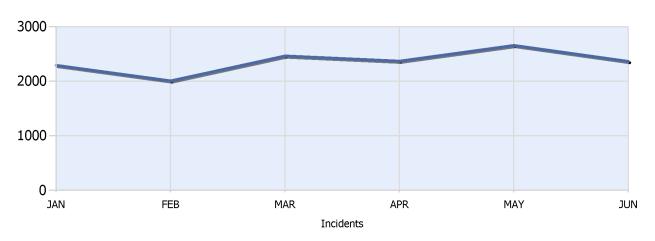

**Quarter 2, 2017** 

Total Incidents Managed This Quarter: 7390

### **Incidents Managed YTD**

Total Incidents Managed YTD - 14153



### **Incidents By Detection Source**







**Quarter 2, 2017** 

Total Incidents Managed This Quarter: 7390

#### **Total Roadway Incidents**



### **Lane Blockage Clearance Times Overall**



Powered By:







**Quarter 2, 2017** 

Total Incidents Managed This Quarter: 7390

### **Lane Blockage Clearance Times Urban**









**Quarter 2, 2017** 

Total Incidents Managed This Quarter: 7390

### **Lane Blockage Clearance Times Rural**







**Quarter 2, 2017** 

Total Incidents Managed This Quarter: 7390

#### **HELP Services Provided**



| Month | Debris | Tire | Fuel | Mech | Jump | Traffic<br>Ctrl | Tag | No<br>Service | Other |  |
|-------|--------|------|------|------|------|-----------------|-----|---------------|-------|--|
| APR   | 117    | 346  | 299  | 346  | 77   | 289