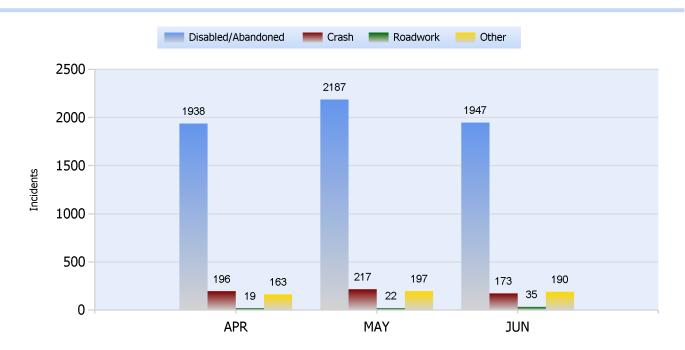

**Quarter 2, 2017** 

Total Incidents Managed This Quarter: 7390

### **Incidents Managed YTD**

Total Incidents Managed YTD - 14153



### **Incidents By Detection Source**







**Quarter 2, 2017** 

Total Incidents Managed This Quarter: 7390

#### **Total Roadway Incidents**



### **Lane Blockage Clearance Times Overall**



Powered By:







**Quarter 2, 2017** 

Total Incidents Managed This Quarter: 7390

### **Lane Blockage Clearance Times Urban**









**Quarter 2, 2017** 

Total Incidents Managed This Quarter: 7390

### **Lane Blockage Clearance Times Rural**







**Quarter 2, 2017** 

Total Incidents Managed This Quarter: 7390

#### **HELP Services Provided**



| Month | Debris | Tire | Fuel | Mech | Jump | Traffic<br>Ctrl | Tag | No<br>Service | Other |  |
|-------|--------|------|------|------|------|-----------------|-----|---------------|-------|--|
| APR   | 117    | 346  | 299  | 346  | 77   | 289             | 363 | 275           | 514   |  |
| MAY   | 163    | 390  | 295  | 380  | 107  | 282             | 481 | 242           | 535   |  |
|