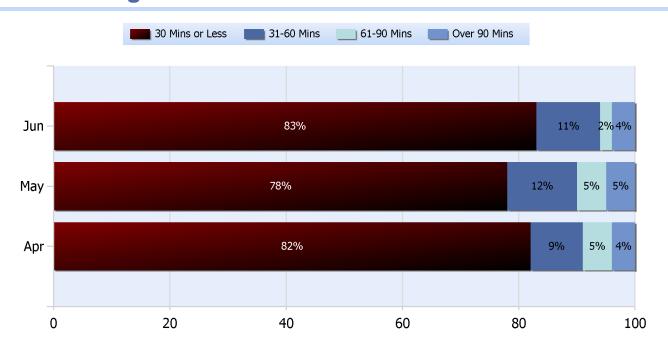

### **Lane Blockage Clearance Times Overall**

Powered By:

**Quarter 2, 2017** 

Total Incidents Managed This Quarter: 7390