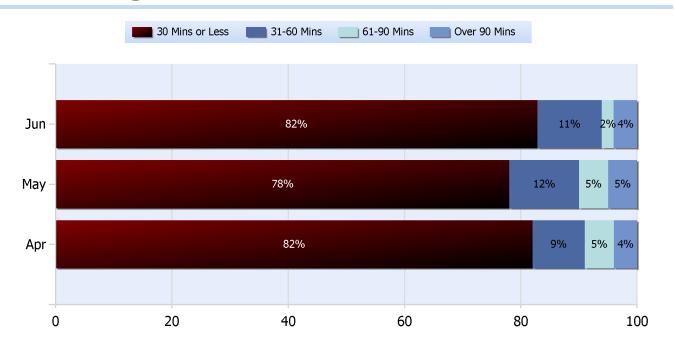

### **Lane Blockage Clearance Times Overall**

Powered By:

**Quarter 2, 2017** 

Total Incidents Managed This Quarter: 7390