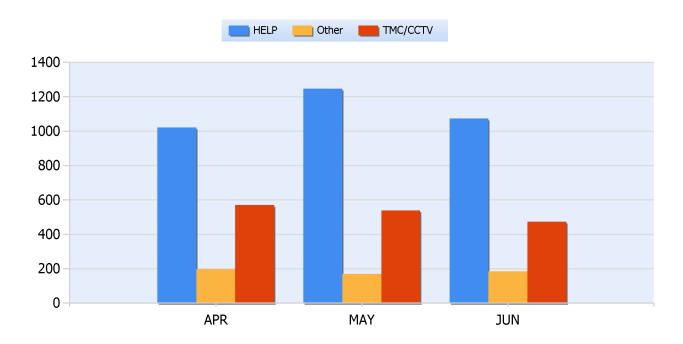

### **Incidents By Detection Source**

**Quarter 2, 2017** 

Total Incidents Managed This Quarter: 7390