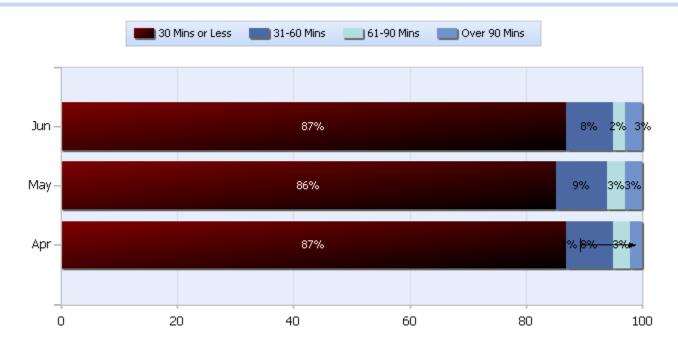

### Lane Blockage Clearance Times Urban

Quarter 2, 2017

Total Incidents Managed This Quarter: 28119

#### Lane Blockage Clearance Times Rural

Quarter 2, 2017

Total Incidents Managed This Quarter: 28119