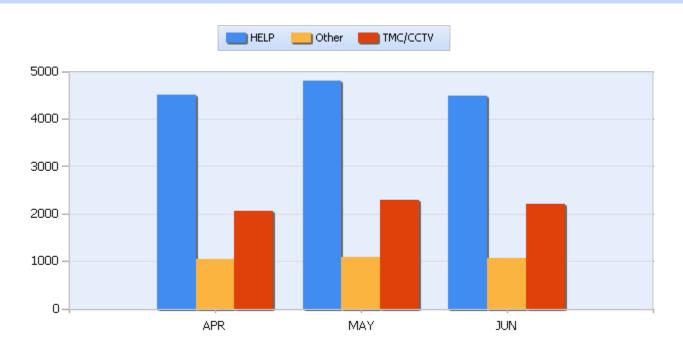

### **Incidents By Detection Source**

Quarter 2, 2017

Total Incidents Managed This Quarter: 28119

Quarter 2, 2017

Total Incidents Managed This Quarter: 28119