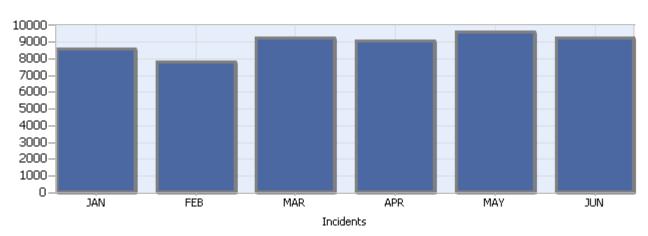

Quarter 2, 2017

Total Incidents Managed This Quarter: 28119

## **Incidents Managed YTD**

#### Total Incidents Managed YTD - 54001



### **Incidents By Detection Source**









Quarter 2, 2017

Total Incidents Managed This Quarter: 28119

#### **Total Roadway Incidents**



### Lane Blockage Clearance Times Overall









Quarter 2, 2017

Total Incidents Managed This Quarter: 28119

### Lane Blockage Clearance Times Urban









Quarter 2, 2017

Total Incidents Managed This Quarter: 28119

#### Lane Blockage Clearance Times Rural









Quarter 2, 2017

Total Incidents Managed This Quarter: 28119

### **HELP Services Provided**



| Month | Debris | Tire | Fuel | Mech | Jump | Traffic<br>Ctrl | Tag  | No<br>Service | Other |  |
|-------|--------|------|------|------|------|-----------------|------|---------------|-------|--|
| APR   | 650    | 1019 | 749  | 819  | 226  | 3363            | 1229 | 887