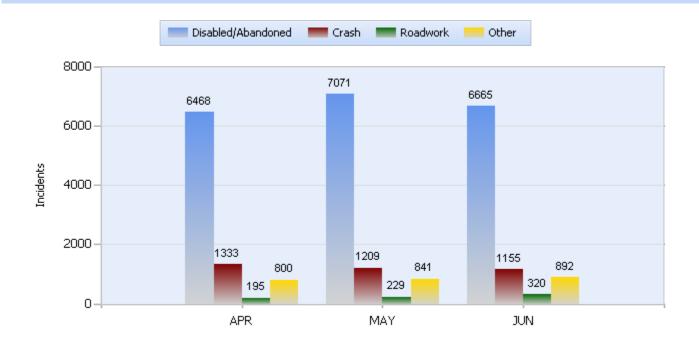

Quarter 2, 2017

Total Incidents Managed This Quarter: 28119

## **Incidents Managed YTD**

#### Total Incidents Managed YTD - 54001



### **Incidents By Detection Source**









Quarter 2, 2017

Total Incidents Managed This Quarter: 28119

#### **Total Roadway Incidents**



### Lane Blockage Clearance Times Overall









Quarter 2, 2017

Total Incidents Managed This Quarter: 28119

### Lane Blockage Clearance Times Urban









Quarter 2, 2017

Total Incidents Managed This Quarter: 28119

#### Lane Blockage Clearance Times Rural









Quarter 2, 2017

Total Incidents Managed This Quarter: 28119

### **HELP Services Provided**



| Month | Debris | Tire | Fuel | Mech | Jump | Traffic<br>Ctrl | Tag  | No<br>Service | Other |  |
|-------|--------|------|------|------|------|-----------------|------|---------------|-------|--|
| APR   | 650    | 1019 | 749  | 819  | 226  | 3363            | 1229 | 887           | 2758  |  |
| MAY   | 689    | 1167 | 734  | 870  | 252  | 3458            | 1387 | 909           | 2779  |  |
| JUN   | 698    | 1122 | 676  |