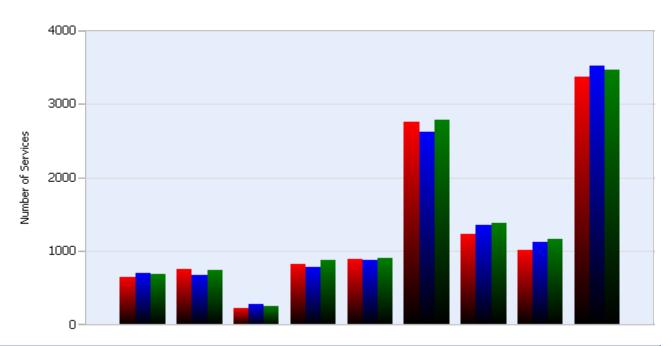

### **HELP Services Provided**

| Month | Debris | Tire | Fuel | Mech | Jump | Traffic<br>Ctrl | Tag  | No<br>Service | Other |  |
|-------|--------|------|------|------|------|-----------------|------|---------------|-------|--|
| APR   | 650    | 1019 | 749  | 819  | 226  | 3363            | 1229 | 887           | 2758  |  |
| MAY   | 689    | 1167 | 734  | 870  | 252  | 3458            | 1387 | 909           | 2779  |  |
| JUN   | 698    | 1122 | 676  | 783  | 276  | 3522            | 1357 | 872           | 2622  |  |