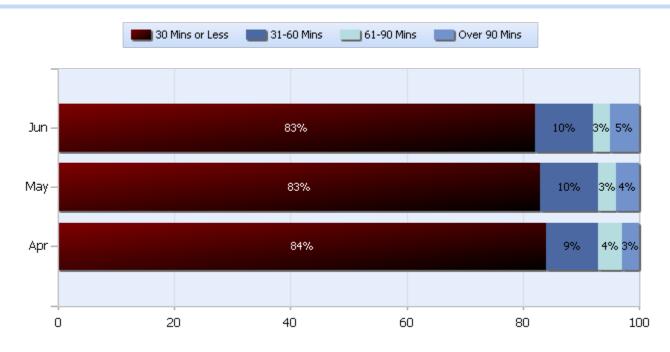

### Lane Blockage Clearance Times Overall

Quarter 2, 2017

Total Incidents Managed This Quarter: 28119