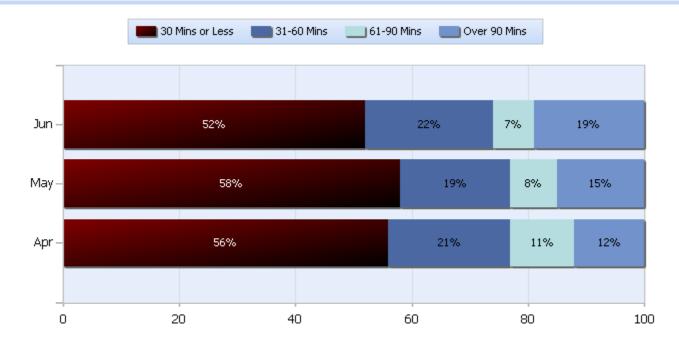

### Lane Blockage Clearance Times Overall

Quarter 2, 2017

Total Incidents Managed This Quarter: 28119

### Lane Blockage Clearance Times Urban

Quarter 2, 2017

Total Incidents Managed This Quarter: 28119

#### Lane Blockage Clearance Times Rural

Quarter 2, 2017

Total Incidents Managed This Quarter: 28119