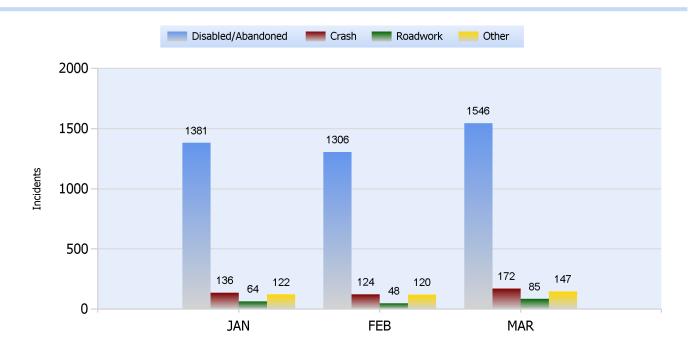

**Quarter 1, 2017** 

Total Incidents Managed This Quarter: 5496

#### **Incidents Managed YTD**

Total Incidents Managed YTD - 5496



### **Incidents By Detection Source**







**Quarter 1, 2017** 

Total Incidents Managed This Quarter: 5496

#### **Total Roadway Incidents**



### **Lane Blockage Clearance Times Overall**



Powered By:







**Quarter 1, 2017** 

Total Incidents Managed This Quarter: 5496

#### **Lane Blockage Clearance Times Urban**









**Quarter 1, 2017** 

Total Incidents Managed This Quarter: 5496

### **Lane Blockage Clearance Times Rural**









Quarter 1, 2017

Total Incidents Managed This Quarter: 5496

#### **HELP Services Provided**



| Month | Debris | Tire | Fuel | Mech | Jump | Traffic<br>Ctrl | Tag | No<br>Service | Other |  |
|-------|--------|------|------|------|------|-----------------|-----|---------------|-------|--|
| JAN   | 111    | 209  | 181  | 148  | 48   | 187             | 246 | 364           | 275   |  |
| FEB   | 127    | 199  | 159  | 187  | 57   | 160             | 207 | 377           | 254   |  |
| M