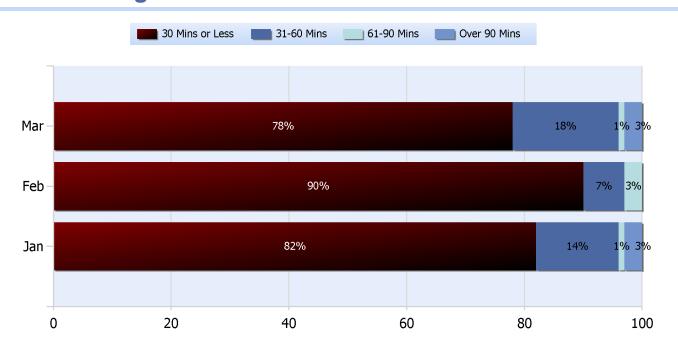

#### **Lane Blockage Clearance Times Urban**

**Quarter 1, 2017** 

Total Incidents Managed This Quarter: 5496