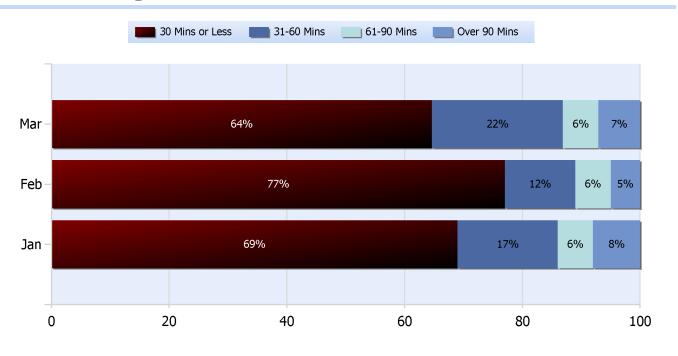

### **Lane Blockage Clearance Times Overall**

Powered By:

**Quarter 1, 2017** 

Total Incidents Managed This Quarter: 5496