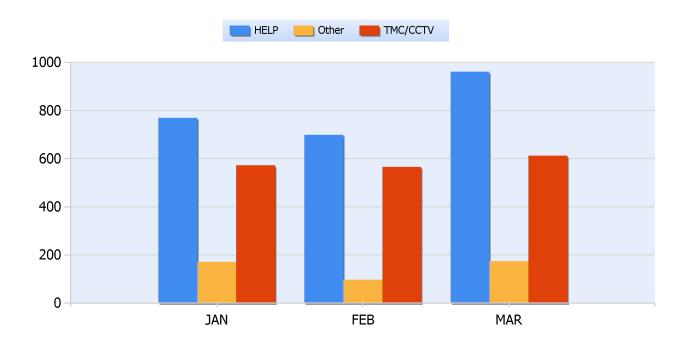

### **Incidents By Detection Source**

**Quarter 1, 2017** 

Total Incidents Managed This Quarter: 5496