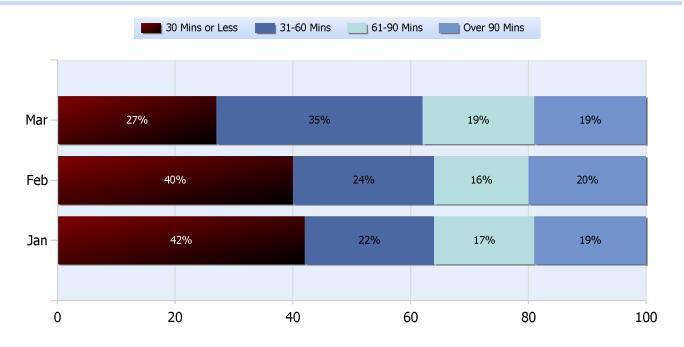

#### **HELP Services Provided**

| Month | Debris | Tire | Fuel | Mech | Jump | Traffic<br>Ctrl | Tag | No<br>Service | Other |  |
|-------|--------|------|------|------|------|-----------------|-----|---------------|-------|--|
| JAN   | 111    | 209  | 181  | 148  | 48   | 187             | 246 | 364           | 275   |  |
| FEB   | 127    | 199  | 159  | 187  | 57   | 160             | 207 | 377           | 254   |  |
| MAR   | 160    | 259  | 174  | 200  | 53   | 213             | 236 | 456           | 327   |  |