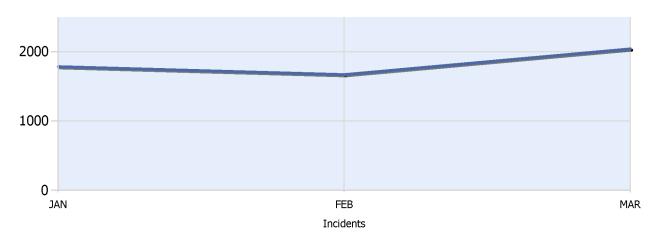

**Quarter 1, 2017** 

Total Incidents Managed This Quarter: 5496

#### **Incidents Managed YTD**

Total Incidents Managed YTD - 5496



### **Incidents By Detection Source**







**Quarter 1, 2017** 

Total Incidents Managed This Quarter: 5496

#### **Total Roadway Incidents**



### **Lane Blockage Clearance Times Overall**



Powered By:







**Quarter 1, 2017** 

Total Incidents Managed This Quarter: 5496

#### **Lane Blockage Clearance Times Urban**









**Quarter 1, 2017** 

Total Incidents Managed This Quarter: 5496

### **Lane Blockage Clearance Times Rural**









Quarter 1, 2017

Total Incidents Managed This Quarter: 5496

#### **HELP Services Provided**



| Month | Debris | Tire | Fuel | Mech | Jump | Traffic<br>Ctrl | Tag | No<br>Service | Other |  |
|-------|--------|------|------|------|------|-----------------|-----|---------------|-------|--|
| JAN   | 111    | 209  | 181  | 148  | 48   | 187