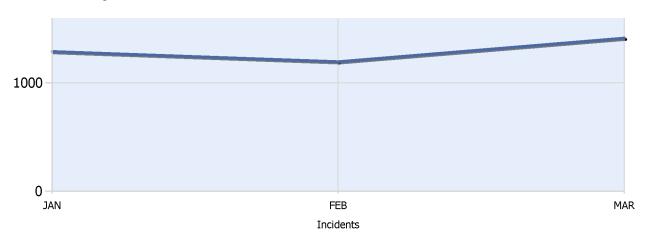

**Quarter 1, 2017** 

Total Incidents Managed This Quarter: 3903

#### **Incidents Managed YTD**

Total Incidents Managed YTD - 3903



### **Incidents By Detection Source**







**Quarter 1, 2017** 

Total Incidents Managed This Quarter: 3903

#### **Total Roadway Incidents**



### **Lane Blockage Clearance Times Overall**



Powered By:







**Quarter 1, 2017** 

Total Incidents Managed This Quarter: 3903

#### **Lane Blockage Clearance Times Urban**









**Quarter 1, 2017** 

Total Incidents Managed This Quarter: 3903

### **Lane Blockage Clearance Times Rural**









Quarter 1, 2017

Total Incidents Managed This Quarter: 3903

#### **HELP Services Provided**



| Month | Debris | Tire | Fuel | Mech | Jump | Traffic<br>Ctrl | Tag | No<br>Service | Other |  |
|-------|--------|------|------|------|------|-----------------|-----|---------------|-------|--|
| JAN   | 101    | 107  | 117  | 88   | 35   | 737