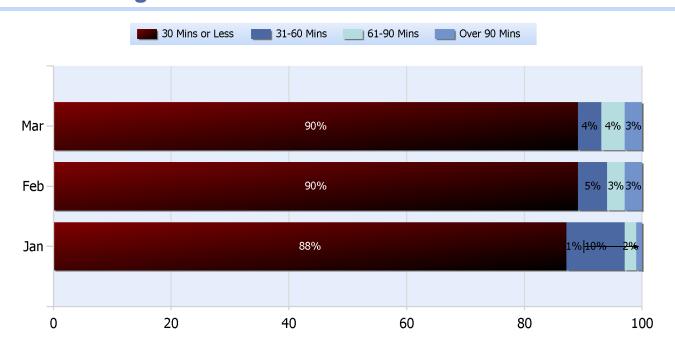

### **Lane Blockage Clearance Times Overall**

Powered By:

**Quarter 1, 2017** 

Total Incidents Managed This Quarter: 3903