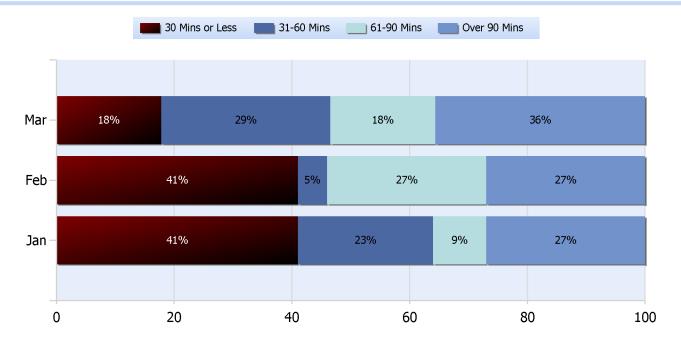

#### **Lane Blockage Clearance Times Urban**

**Quarter 1, 2017** 

Total Incidents Managed This Quarter: 3903

### **Lane Blockage Clearance Times Rural**

Quarter 1, 2017

Total Incidents Managed This Quarter: 3903