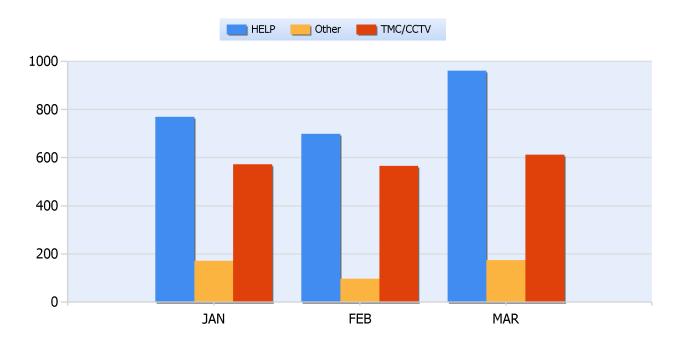

### **Incidents By Detection Source**

**Quarter 1, 2017** 

Total Incidents Managed This Quarter: 3903