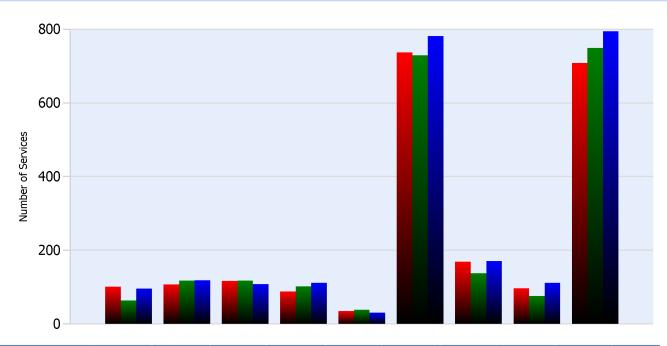

#### **HELP Services Provided**

| Month | Debris | Tire | Fuel | Mech | Jump | Traffic<br>Ctrl | Tag | No<br>Service | Other |  |
|-------|--------|------|------|------|------|-----------------|-----|---------------|-------|--|
| JAN   | 101    | 107  | 117  | 88   | 35   | 737             | 169 | 97            | 708   |  |
| FEB   | 64     | 118  | 118  | 102  | 39   | 729             | 138 | 76            | 749   |  |
| MAR   | 96     | 119  | 108  | 112  | 31   | 781             | 171 | 112           | 794   |  |