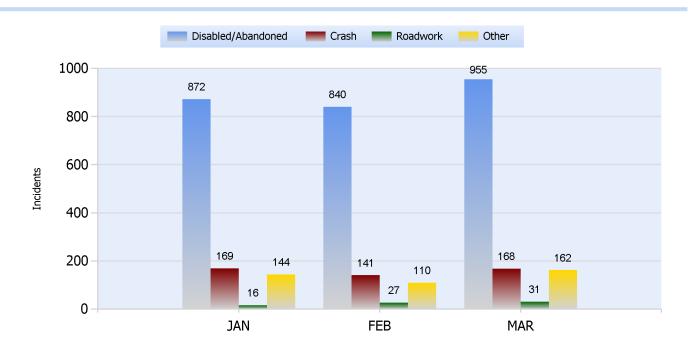

**Quarter 1, 2017** 

Total Incidents Managed This Quarter: 3903

#### **Incidents Managed YTD**

Total Incidents Managed YTD - 3903



### **Incidents By Detection Source**







**Quarter 1, 2017** 

Total Incidents Managed This Quarter: 3903

#### **Total Roadway Incidents**



### **Lane Blockage Clearance Times Overall**



Powered By:







**Quarter 1, 2017** 

Total Incidents Managed This Quarter: 3903

#### **Lane Blockage Clearance Times Urban**









**Quarter 1, 2017** 

Total Incidents Managed This Quarter: 3903

### **Lane Blockage Clearance Times Rural**









Quarter 1, 2017

Total Incidents Managed This Quarter: 3903

#### **HELP Services Provided**



| Month | Debris | Tire | Fuel | Mech | Jump | Traffic<br>Ctrl | Tag | No<br>Service | Other |  |
|-------|--------|------|------|------|------|-----------------|-----|---------------|-------|--|
| JAN   | 101    | 107  | 117  | 88   | 35   | 737             | 169 | 97            | 708   |  |
| FEB   | 64     | 118  | 118  | 102  | 39   | 729             | 138 | 76            | 749   |  |
| M