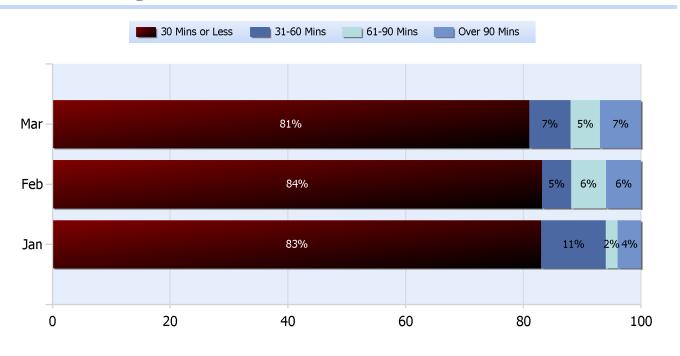

### **Lane Blockage Clearance Times Overall**

Powered By:

**Quarter 1, 2017** 

Total Incidents Managed This Quarter: 3903