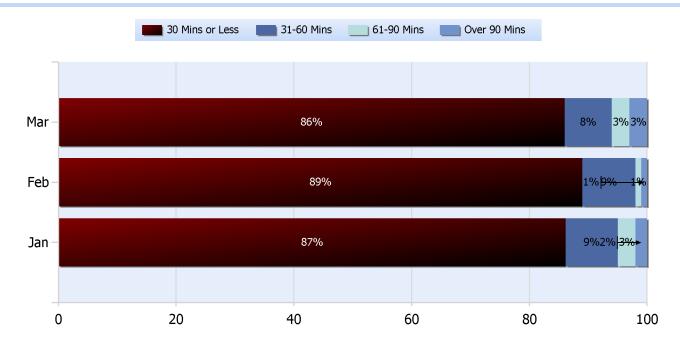

## Lane Blockage Clearance Times Urban

Total Incidents Managed This Quarter: 9720