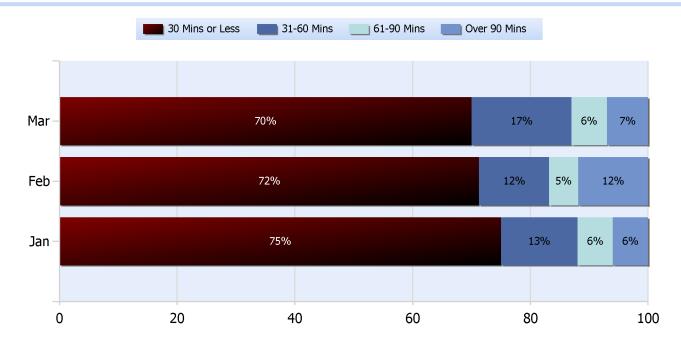

## Lane Blockage Clearance Times Overall

Total Incidents Managed This Quarter: 9720

## Lane Blockage Clearance Times Urban

Total Incidents Managed This Quarter: 9720

#### Lane Blockage Clearance Times Rural

Total Incidents Managed This Quarter: 9720