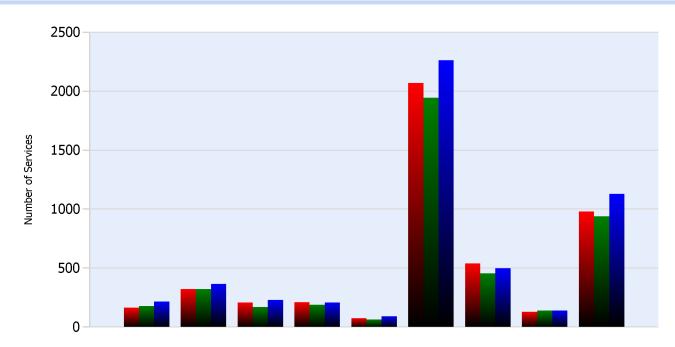

## **HELP Services Provided**

| Month | Debris | Tire | Fuel | Mech | Jump | Traffic<br>Ctrl | Tag | No<br>Service | Other |  |
|-------|--------|------|------|------|------|-----------------|-----|---------------|-------|--|
| JAN   | 164    | 321  | 207  | 210  | 76   | 2070            | 539 | 128           | 980   |  |
| FEB   | 179    | 321  | 170  | 189  | 65   | 1943            | 454 | 139           | 939   |  |
| MAR   | 215    | 365  | 229  | 208  | 90   | 2262            | 499 | 139           | 1128  |  |