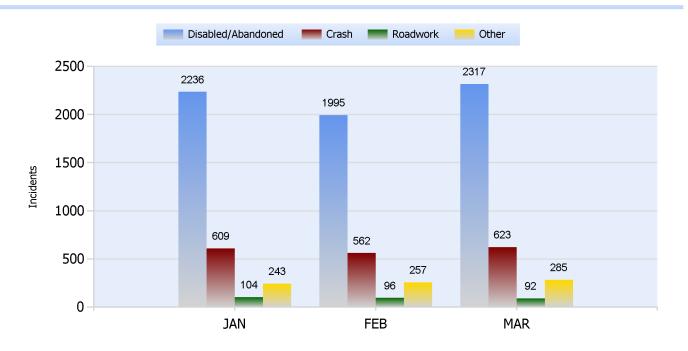

Total Incidents Managed This Quarter: 9720

## **Incidents Managed YTD**

#### Total Incidents Managed YTD - 9720



#### **Incidents By Detection Source**











Total Incidents Managed This Quarter: 9720

#### **Total Roadway Incidents**



## Lane Blockage Clearance Times Overall











Total Incidents Managed This Quarter: 9720

## Lane Blockage Clearance Times Urban











Total Incidents Managed This Quarter: 9720

#### Lane Blockage Clearance Times Rural











Total Incidents Managed This Quarter: 9720

## **HELP Services Provided**



| Month | Debris | Tire | Fuel | Mech | Jump | Traffic<br>Ctrl | Tag | No<br>Service | Other |  |
|-------|--------|------|------|------|------|-----------------|-----|---------------|-------|--|
| JAN   | 164    | 321  | 207  | 210  | 76   | 2070            | 539 | 128           | 980   |  |
| FEB   | 179    | 321  | 170  | 189  | 65   | 1943            | 454 | 139           | 939   |  |
| MAR   | 215    | 365  | 229  | 208  | 90   | 2262            | 499 | 139           |