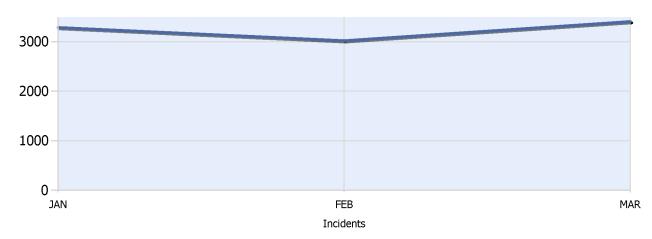

#### **Incidents By Detection Source**

Total Incidents Managed This Quarter: 9720