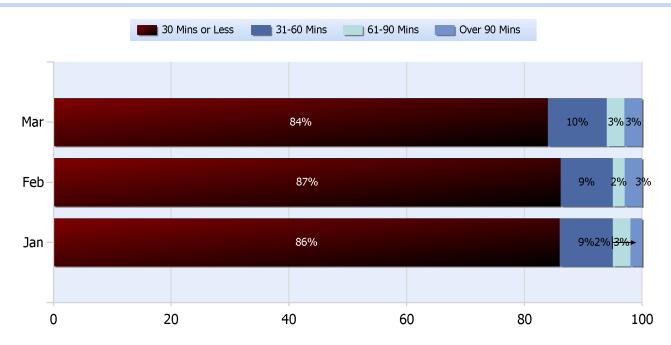

## Lane Blockage Clearance Times Overall

Total Incidents Managed This Quarter: 9720