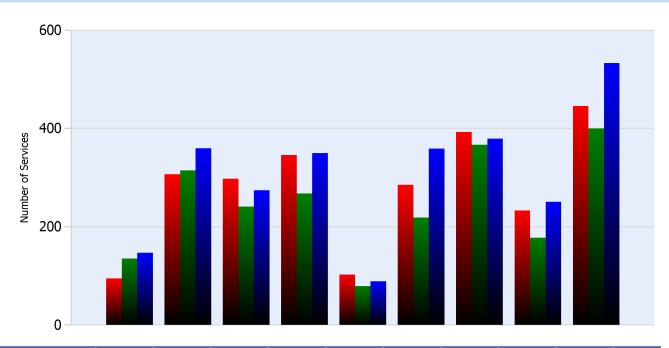

#### **HELP Services Provided**

| Month | Debris | Tire | Fuel | Mech | Jump | Traffic<br>Ctrl | Tag | No<br>Service | Other |  |
|-------|--------|------|------|------|------|-----------------|-----|---------------|-------|--|
| JAN   | 95     | 307  | 298  | 346  | 103  | 285             | 393 | 233           | 446   |  |
| FEB   | 135    | 315  | 241  | 268  | 79   | 219             | 367 | 178           | 400   |  |
| MAR   | 147    | 360  | 274  | 350  | 89   | 359             | 379 | 251           | 533   |  |