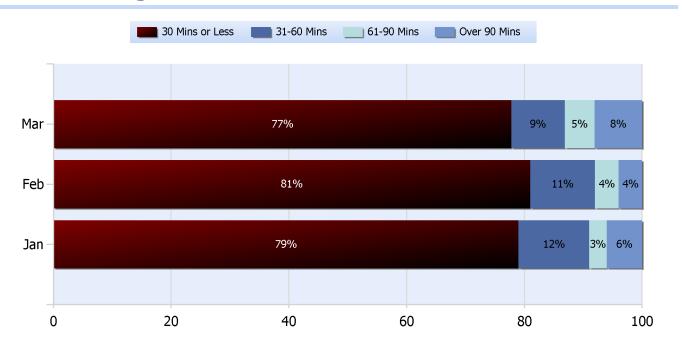

### **Lane Blockage Clearance Times Overall**

Powered By:

**Quarter 1, 2017** 

Total Incidents Managed This Quarter: 6763