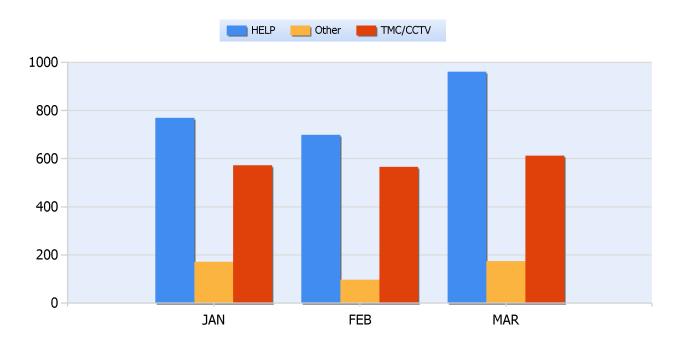

### **Incidents By Detection Source**

**Quarter 1, 2017** 

Total Incidents Managed This Quarter: 6763