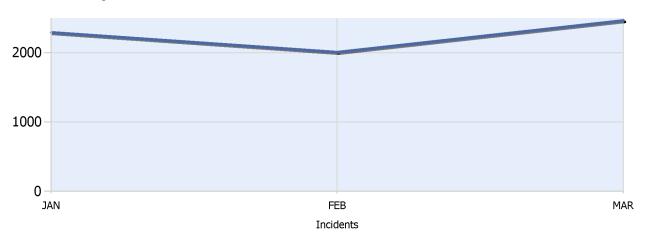

**Quarter 1, 2017** 

Total Incidents Managed This Quarter: 6763

### **Incidents Managed YTD**

Total Incidents Managed YTD - 6763



### **Incidents By Detection Source**







**Quarter 1, 2017** 

Total Incidents Managed This Quarter: 6763

#### **Total Roadway Incidents**



### **Lane Blockage Clearance Times Overall**



Powered By:







**Quarter 1, 2017** 

Total Incidents Managed This Quarter: 6763

#### **Lane Blockage Clearance Times Urban**









Quarter 1, 2017

Total Incidents Managed This Quarter: 6763

### **Lane Blockage Clearance Times Rural**









Quarter 1, 2017

Total Incidents Managed This Quarter: 6763

#### **HELP Services Provided**



| Month | Debris | Tire | Fuel | Mech | Jump | Traffic<br>Ctrl | Tag | No<br>Service | Other |  |
|-------|--------|------|------|------|------|-----------------|-----|---------------|-------|--|
| JAN   | 95     | 307  | 298  | 346  | 103  | 285