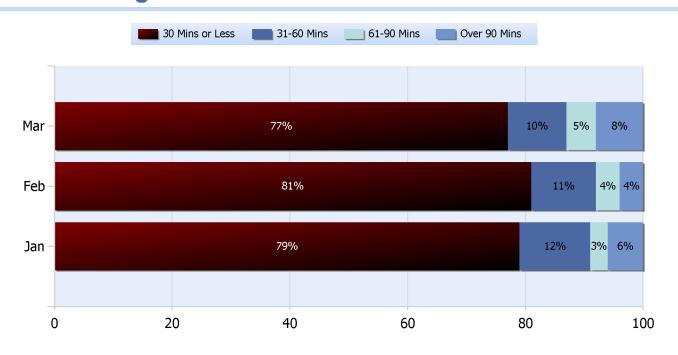

### **Lane Blockage Clearance Times Overall**

Powered By:

**Quarter 1, 2017** 

Total Incidents Managed This Quarter: 6763

#### **Lane Blockage Clearance Times Urban**

Quarter 1, 2017

Total Incidents Managed This Quarter: 6763

### **Lane Blockage Clearance Times Rural**

Quarter 1, 2017

Total Incidents Managed This Quarter: 6763