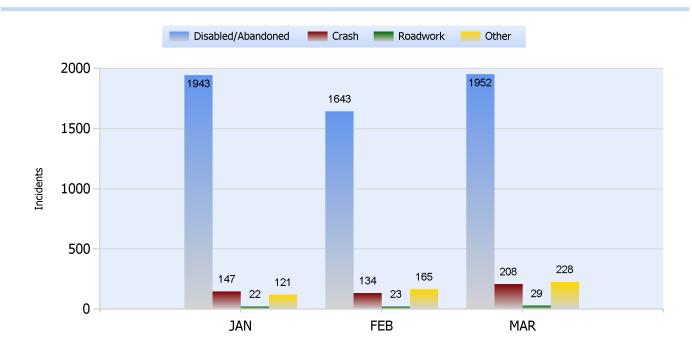

**Quarter 1, 2017** 

Total Incidents Managed This Quarter: 6763

### **Incidents Managed YTD**

Total Incidents Managed YTD - 6763



### **Incidents By Detection Source**







**Quarter 1, 2017** 

Total Incidents Managed This Quarter: 6763

#### **Total Roadway Incidents**



### **Lane Blockage Clearance Times Overall**



Powered By:







**Quarter 1, 2017** 

Total Incidents Managed This Quarter: 6763

#### **Lane Blockage Clearance Times Urban**









Quarter 1, 2017

Total Incidents Managed This Quarter: 6763

### **Lane Blockage Clearance Times Rural**









Quarter 1, 2017

Total Incidents Managed This Quarter: 6763

#### **HELP Services Provided**



| Month | Debris | Tire | Fuel | Mech | Jump | Traffic<br>Ctrl | Tag | No<br>Service | Other |  |
|-------|--------|------|------|------|------|-----------------|-----|---------------|-------|--|
| JAN   | 95     | 307  | 298  | 346  | 103  | 285             | 393 | 233           | 446   |  |
| FEB   | 135    | 315  | 241  | 268  | 79   | 219             | 367 | 178           | 400   |  |
| MAR