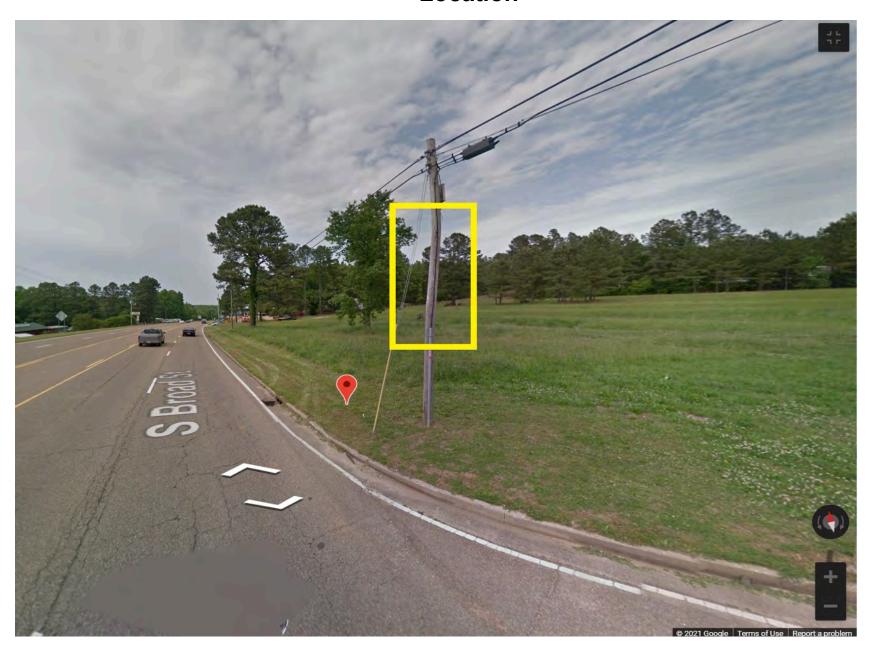

### Camera 3 Location Aerial

Aerial view of Camera 03

# Camera 3 Location

Camera 3, installed on existing wooden utility pole on Hwy 22 near Tignor Park Lane.