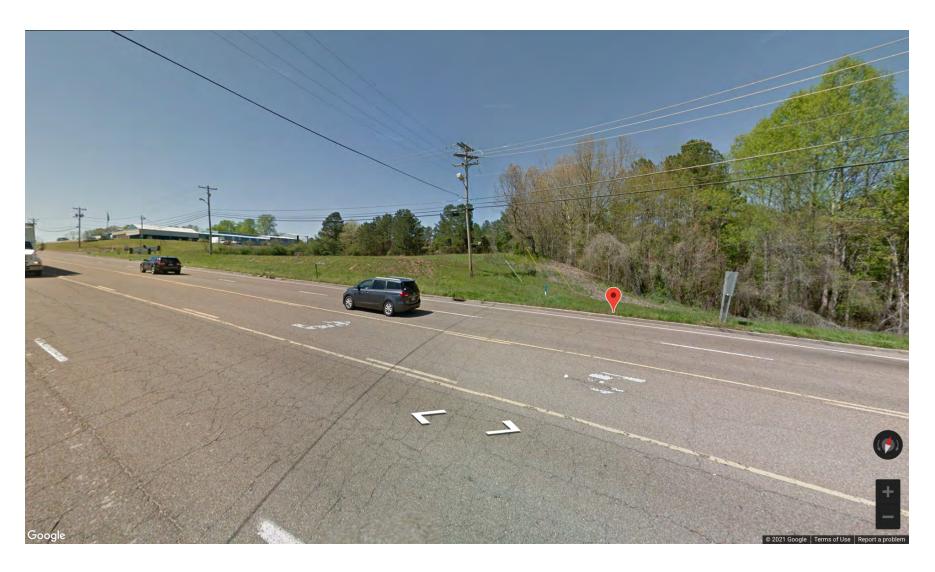

----|-----------------------|------------------------|-------------------------|--------------------------------|
| 1   | TN-22          | 16             | 35.713938953<br>68537 | -88.38863489821<br>559 | SB Hwy 22 @ Wilson Rd   | 10Ft                           |
| 2   | TN-20          | 15             | 35.63924000393157     | -88.35940078362034     | WB Hwy 412 @ Spur Dr    | 7Ft                            |
| 3   | TN-22          | 9              | 35.625172146<br>60076 | -88.40601271981<br>61  | NB Hwy 22 @ Cook St     | 7Ft                            |

### Camera 1 Location Aerial



Aerial view of camera 1.

### Camera 1 Location



Camera 1 SB Hwy 22 @ Wilson Rd to be installed on existing utility pole

### Camera 2 Location Aerial



Aerial view of camera 2.

# Camera 2 Location



Camera 2, Solar Powered Safety Pole on Hwy 412 at Spur Dr.

### Camera 3 Location Aerial



Aerial view of Camera 03

# Camera 3 Location



Camera 3, installed on existing wooden utility pole on Hwy 22 near Tignor Park Lane.