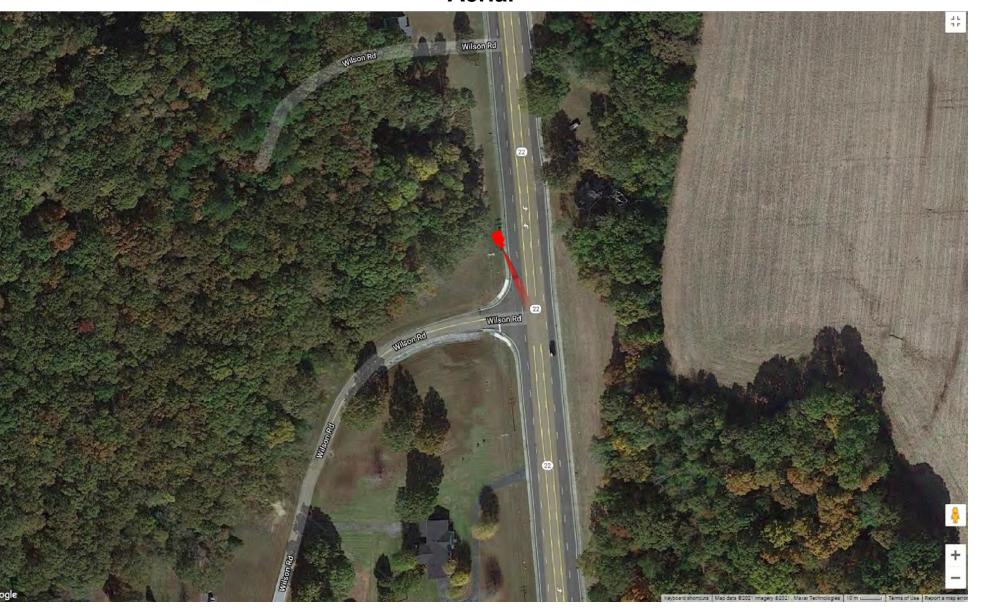

### Camera 1 Location Aerial

Aerial view of camera 1.

### Camera 1 Location

Camera 1 SB Hwy 22 @ Wilson Rd to be installed on existing utility pole