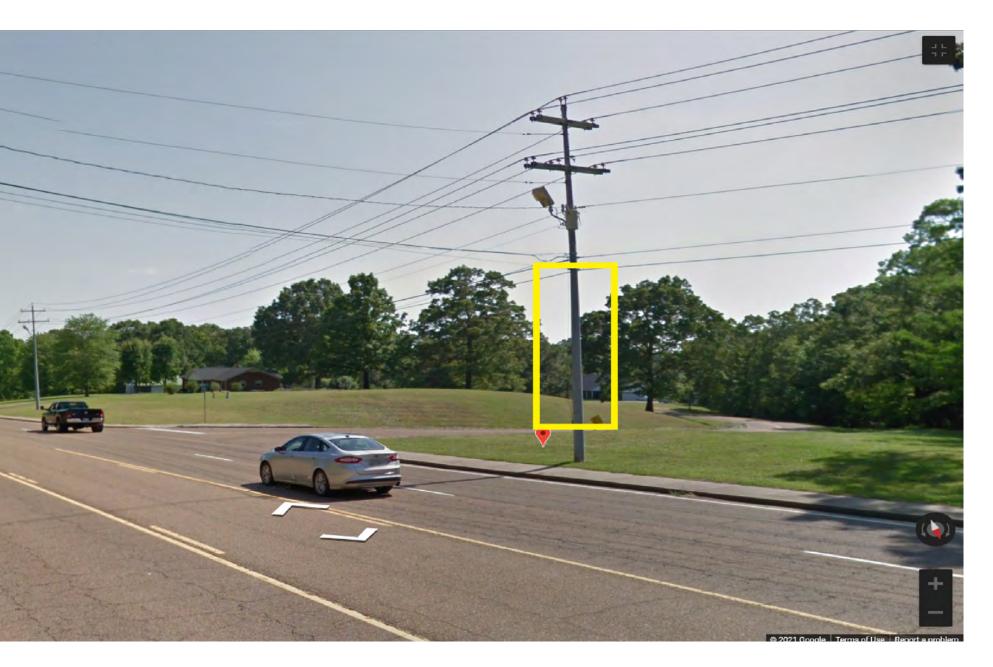

### Camera 1 Location

Camera 1 SB Hwy 22 @ Wilson Rd to be installed on existing utility pole