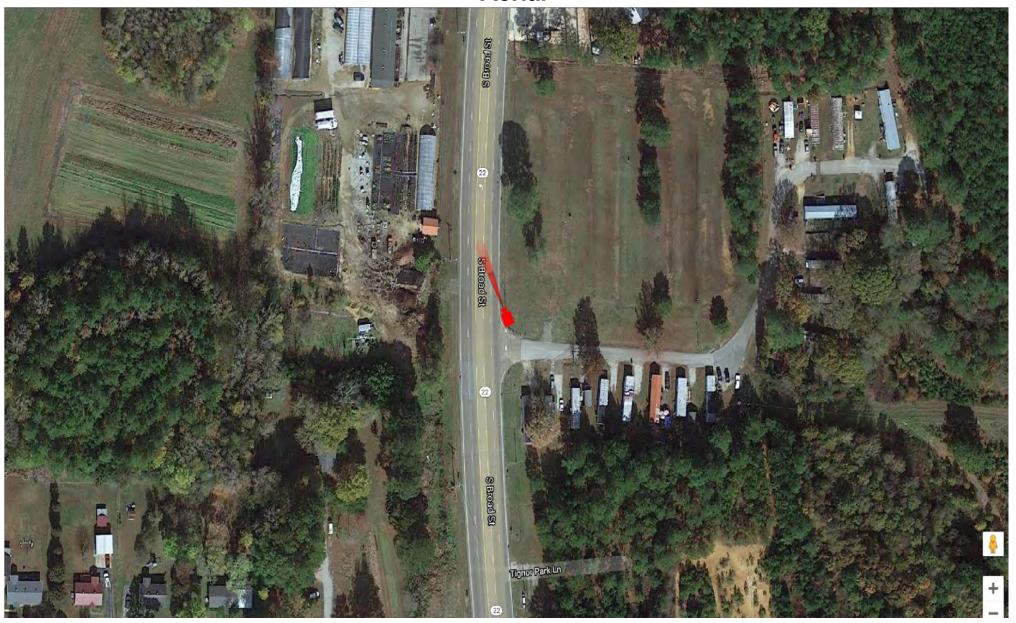

### Camera 1 Location Aerial

Aerial view of camera 1.

### Camera 1 Location

Camera 1 SB Hwy 22 @ Wilson Rd to be installed on existing utility pole