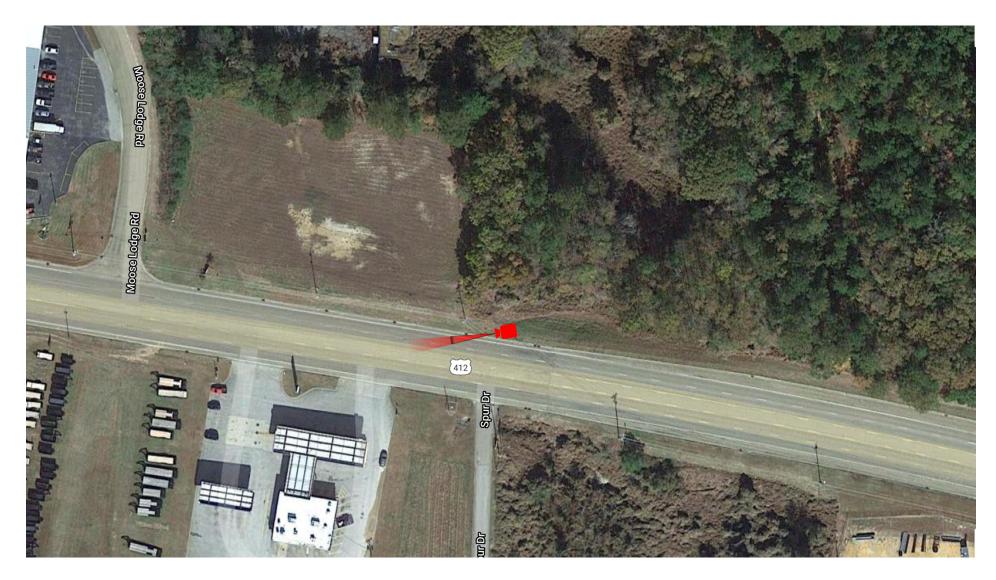

### Camera 2 Location Aerial

Aerial view of camera 2.

# Camera 2 Location

Camera 2, Solar Powered Safety Pole on Hwy 412 at Spur Dr.