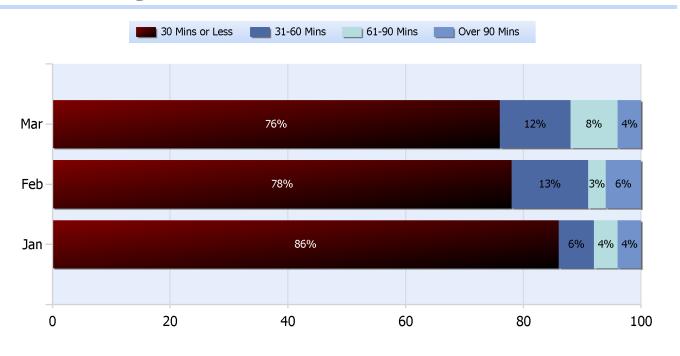

### **Lane Blockage Clearance Times Overall**

Powered By:

**Quarter 1, 2020** 

Total Incidents Managed This Quarter: 5635