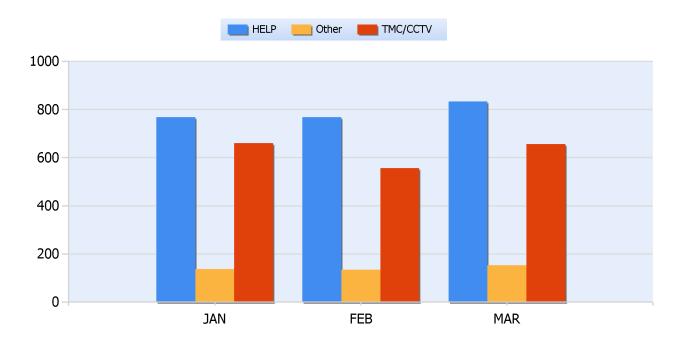

### **Incidents By Detection Source**

**Quarter 1, 2020** 

Total Incidents Managed This Quarter: 5635