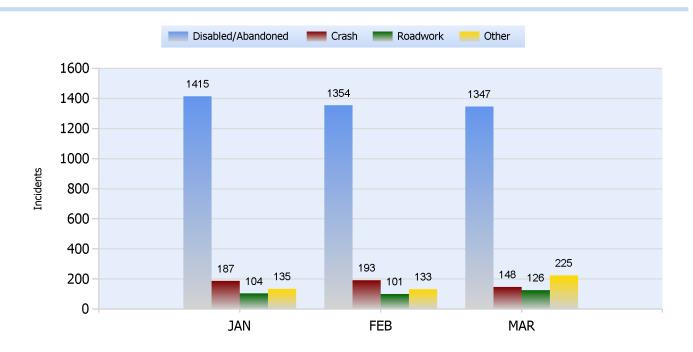

**Quarter 1, 2020** 

Total Incidents Managed This Quarter: 5635

### **Incidents Managed YTD**

Total Incidents Managed YTD - 5635



### **Incidents By Detection Source**







**Quarter 1, 2020** 

Total Incidents Managed This Quarter: 5635

#### **Total Roadway Incidents**



### **Lane Blockage Clearance Times Overall**



Powered By:







**Quarter 1, 2020** 

Total Incidents Managed This Quarter: 5635

### **Lane Blockage Clearance Times Urban**









**Quarter 1, 2020** 

Total Incidents Managed This Quarter: 5635

### **Lane Blockage Clearance Times Rural**









Quarter 1, 2020

Total Incidents Managed This Quarter: 5635

#### **HELP Services Provided**



| Month | Debris | Tire | Fuel | Mech | Jump | Traffic<br>Ctrl | Tag | No<br>Service | Other |  |
|-------|--------|------|------|------|------|-----------------|-----|---------------|-------|--|
| JAN   | 168    | 221  | 166  | 141  | 40   | 261             | 254 | 378           | 429   |  |
| FEB   | 161    | 267  | 151  | 167  | 51   | 331             | 227 | 352           | 427   |  |
| MA