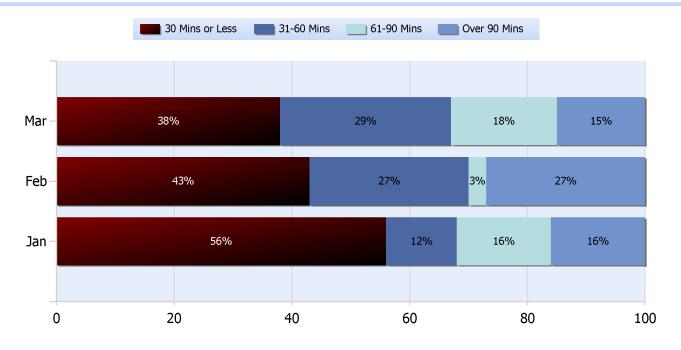

### **Lane Blockage Clearance Times Urban**

**Quarter 1, 2020** 

Total Incidents Managed This Quarter: 5635

### **Lane Blockage Clearance Times Rural**

Quarter 1, 2020

Total Incidents Managed This Quarter: 5635