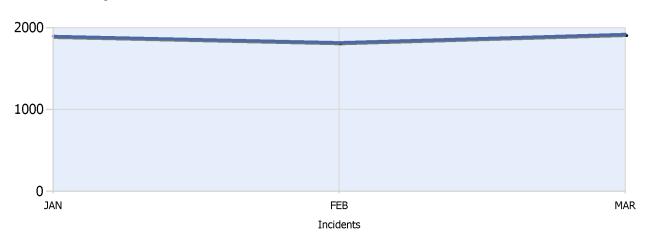

**Quarter 1, 2020** 

Total Incidents Managed This Quarter: 5635

### **Incidents Managed YTD**

Total Incidents Managed YTD - 5635



### **Incidents By Detection Source**







**Quarter 1, 2020** 

Total Incidents Managed This Quarter: 5635

#### **Total Roadway Incidents**



### **Lane Blockage Clearance Times Overall**



Powered By:







**Quarter 1, 2020** 

Total Incidents Managed This Quarter: 5635

### **Lane Blockage Clearance Times Urban**









**Quarter 1, 2020** 

Total Incidents Managed This Quarter: 5635

### **Lane Blockage Clearance Times Rural**









Quarter 1, 2020

Total Incidents Managed This Quarter: 5635

#### **HELP Services Provided**



| Month | Debris | Tire | Fuel | Mech | Jump | Traffic<br>Ctrl | Tag | No<br>Service | Other |  |
|-------|--------|------|------|------|------|-----------------|-----|---------------|-------|--|
| JAN   | 168    | 221  | 166  | 141  | 40   | 261