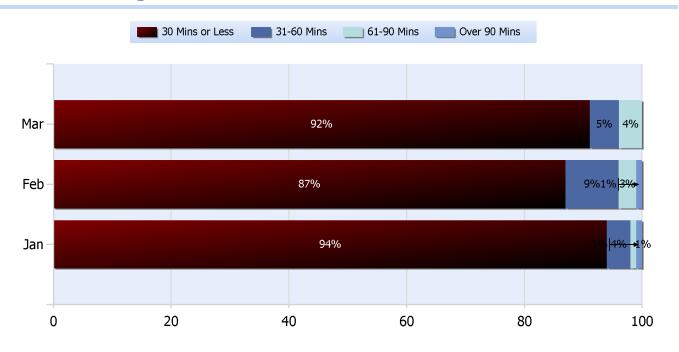

### **Lane Blockage Clearance Times Overall**

Powered By:

**Quarter 1, 2020** 

Total Incidents Managed This Quarter: 5635