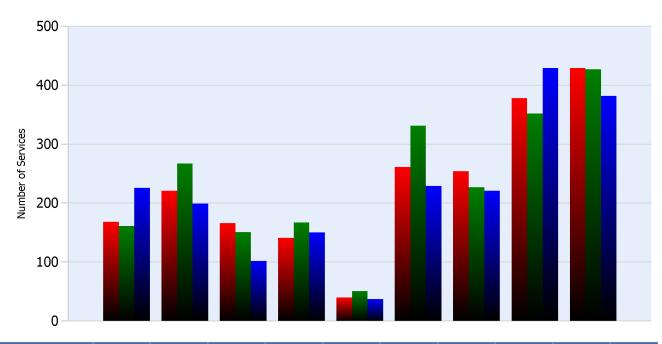

#### **HELP Services Provided**

| Month | Debris | Tire | Fuel | Mech | Jump | Traffic<br>Ctrl | Tag | No<br>Service | Other |  |
|-------|--------|------|------|------|------|-----------------|-----|---------------|-------|--|
| JAN   | 168    | 221  | 166  | 141  | 40   | 261             | 254 | 378           | 429   |  |
| FEB   | 161    | 267  | 151  | 167  | 51   | 331             | 227 | 352           | 427   |  |
| MAR   | 226    | 199  | 102  | 150  | 37   | 229             | 221 | 429           | 382   |  |