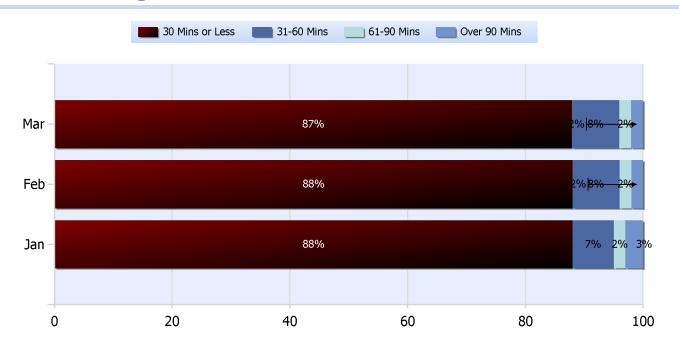

### **Lane Blockage Clearance Times Overall**

Powered By:

Quarter 1, 2020

Total Incidents Managed This Quarter: 9806