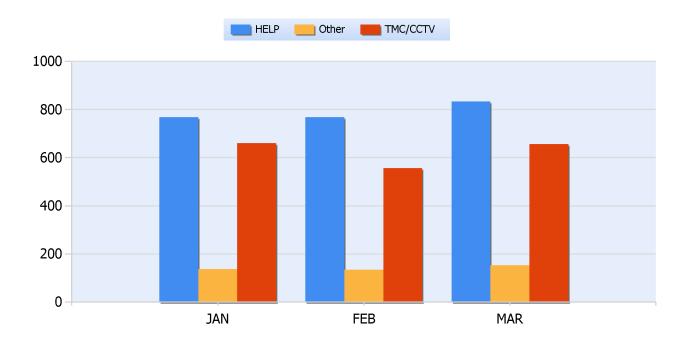

### **Incidents By Detection Source**

**Quarter 1, 2020** 

Total Incidents Managed This Quarter: 9806