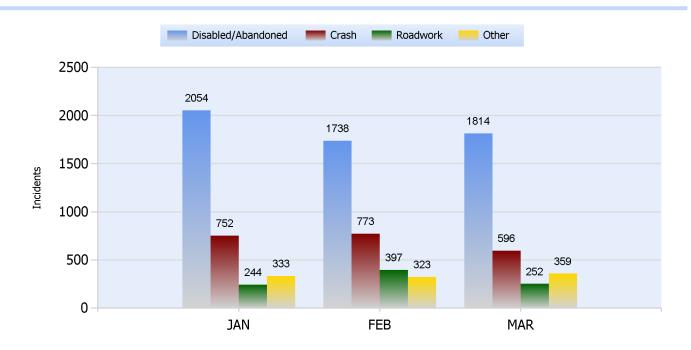

**Quarter 1, 2020** 

Total Incidents Managed This Quarter: 9806

### **Incidents Managed YTD**

Total Incidents Managed YTD - 9806



### **Incidents By Detection Source**







**Quarter 1, 2020** 

Total Incidents Managed This Quarter: 9806

#### **Total Roadway Incidents**



### **Lane Blockage Clearance Times Overall**



Powered By:







Quarter 1, 2020

Total Incidents Managed This Quarter: 9806

### **Lane Blockage Clearance Times Urban**









**Quarter 1, 2020** 

Total Incidents Managed This Quarter: 9806

### **Lane Blockage Clearance Times Rural**









**Quarter 1, 2020** 

Total Incidents Managed This Quarter: 9806

#### **HELP Services Provided**



| Month | Debris | Tire | Fuel | Mech | Jump | Traffic<br>Ctrl | Tag | No<br>Service | Other |  |
|-------|--------|------|------|------|------|-----------------|-----|---------------|-------|--|
| JAN   | 221    | 308  | 190  | 218  | 82   | 2117            | 441 | 34            | 1251  |  |
| FEB   | 212    | 298  | 149  | 154  | 62   | 1840            | 352 | 25            | 1088  |  |
| MA