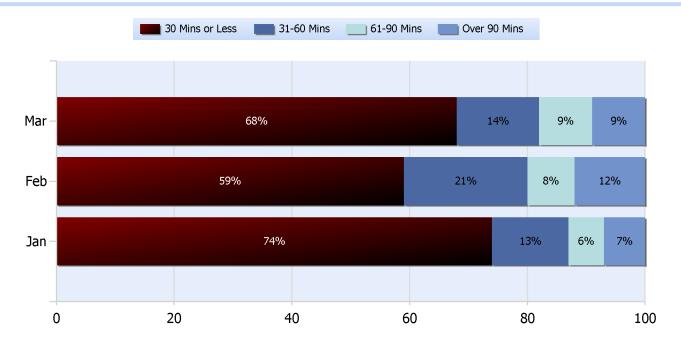

### **Lane Blockage Clearance Times Urban**

**Quarter 1, 2020** 

Total Incidents Managed This Quarter: 9806

### **Lane Blockage Clearance Times Rural**

**Quarter 1, 2020** 

Total Incidents Managed This Quarter: 9806