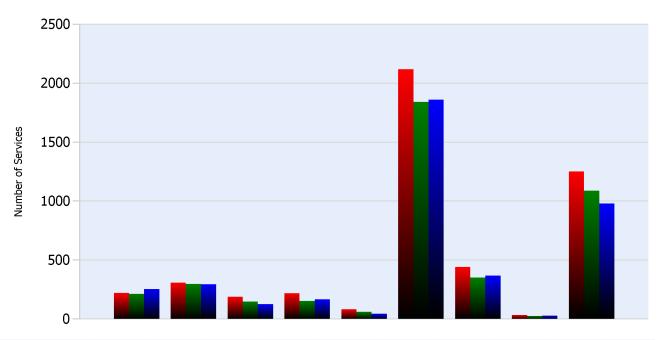

#### **HELP Services Provided**

| Month | Debris | Tire | Fuel | Mech | Jump | Traffic<br>Ctrl | Tag | No<br>Service | Other |  |
|-------|--------|------|------|------|------|-----------------|-----|---------------|-------|--|
| JAN   | 221    | 308  | 190  | 218  | 82   | 2117            | 441 | 34            | 1251  |  |
| FEB   | 212    | 298  | 149  | 154  | 62   | 1840            | 352 | 25            | 1088  |  |
| MAR   | 255    | 296  | 125  | 168  | 45   | 1860            | 367 | 28            | 979   |  |