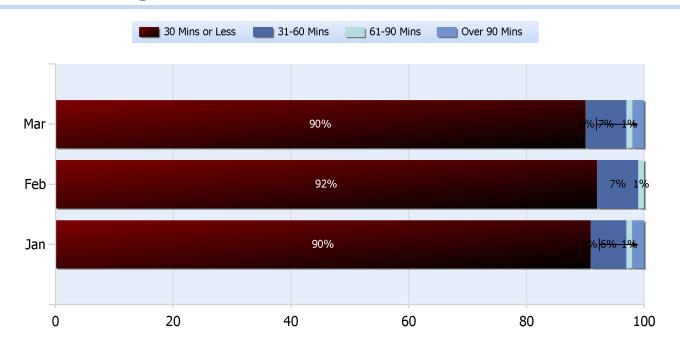

### **Lane Blockage Clearance Times Overall**

Powered By:

Quarter 1, 2020

Total Incidents Managed This Quarter: 9806