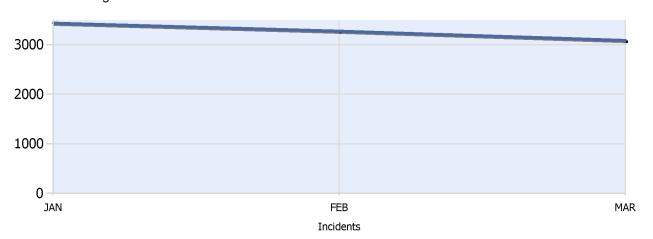

**Quarter 1, 2020** 

Total Incidents Managed This Quarter: 9806

### **Incidents Managed YTD**

Total Incidents Managed YTD - 9806



### **Incidents By Detection Source**







**Quarter 1, 2020** 

Total Incidents Managed This Quarter: 9806

#### **Total Roadway Incidents**



### **Lane Blockage Clearance Times Overall**



Powered By:







Quarter 1, 2020

Total Incidents Managed This Quarter: 9806

### **Lane Blockage Clearance Times Urban**









**Quarter 1, 2020** 

Total Incidents Managed This Quarter: 9806

### **Lane Blockage Clearance Times Rural**









**Quarter 1, 2020** 

Total Incidents Managed This Quarter: 9806

#### **HELP Services Provided**



| Month | Debris | Tire | Fuel | Mech | Jump | Traffic<br>Ctrl | Tag | No<br>Service | Other |  |
|-------|--------|------|------|------|------|-----------------|-----|---------------|-------|--|
| JAN   | 221    | 308  | 190  | 218  | 82   | 2117