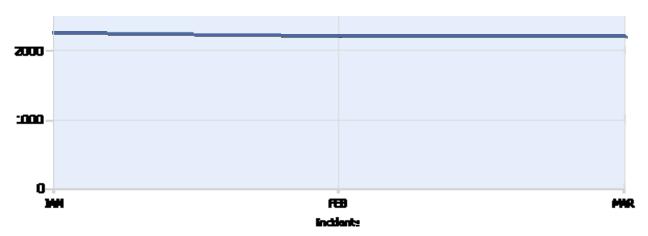

Quarter 1, 2020

Total Incidents Managed This Quarter: 6708

### **Incidents Managed YTD**

Total Incidents Managed YTD - 6708



### **Incidents By Detection Source**







Quarter 1, 2020

Total Incidents Managed This Quarter: 6708

#### **Total Roadway Incidents**



#### **Lane Blockage Clearance Times Overall**







Quarter 1, 2020

Total Incidents Managed This Quarter: 6708

### **Lane Blockage Clearance Times Urban**









Quarter 1, 2020

Total Incidents Managed This Quarter: 6708

### **Lane Blockage Clearance Times Rural**









Quarter 1, 2020

Total Incidents Managed This Quarter: 6708

### **HELP Services Provided**



| Month | Debris | Tire | Fuel | Mech | Jump | Traffic<br>Ctrl | Tag | No<br>Service | Other |  |
|-------|--------|------|------|------|------|-----------------|-----|---------------|-------|--|
| JAN   | 112    | 342  | 361  | 285  | 112  | 291             | 381 | 245