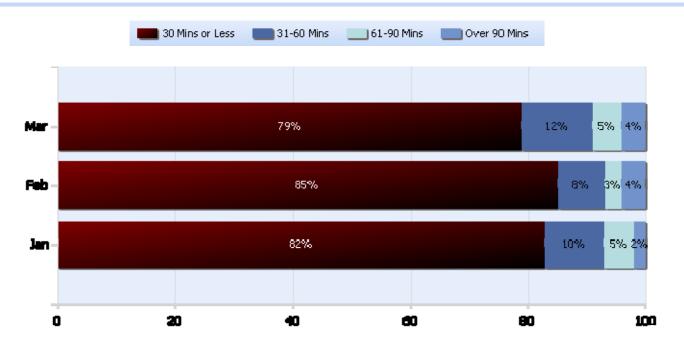

### **Lane Blockage Clearance Times Rural**

Quarter 1, 2020

Total Incidents Managed This Quarter: 6708