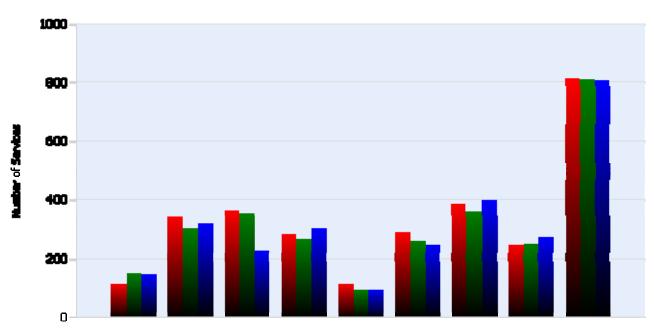

### **HELP Services Provided**

| Month | Debris | Tire | Fuel | Mech | Jump | Traffic<br>Ctrl | Tag | No<br>Service | Other |  |
|-------|--------|------|------|------|------|-----------------|-----|---------------|-------|--|
| JAN   | 112    | 342  | 361  | 285  | 112  | 291             | 381 | 245           | 810   |  |
| FEB   | 147    | 302  | 351  | 267  | 93   | 259             | 358 | 250           | 807   |  |
| MAR   | 146    | 317  | 227  | 300  | 94   | 245             | 397 | 272           | 805   |  |