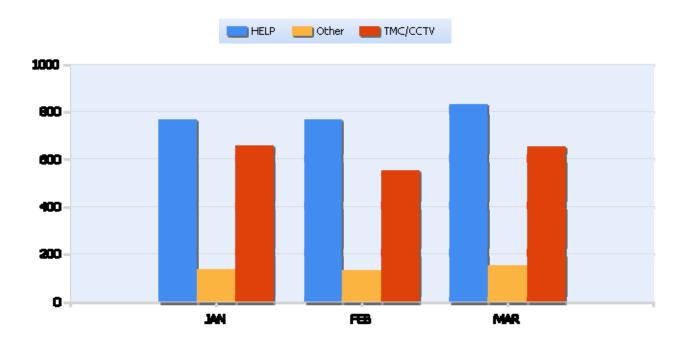

### **Incidents By Detection Source**

Quarter 1, 2020

Total Incidents Managed This Quarter: 6708