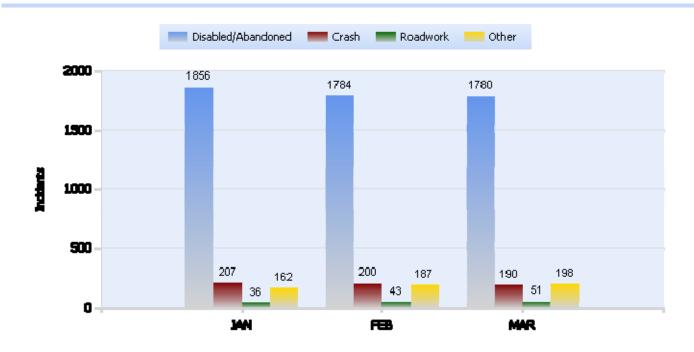

Quarter 1, 2020

Total Incidents Managed This Quarter: 6708

### **Incidents Managed YTD**

Total Incidents Managed YTD - 6708



### **Incidents By Detection Source**







Quarter 1, 2020

Total Incidents Managed This Quarter: 6708

#### **Total Roadway Incidents**



#### **Lane Blockage Clearance Times Overall**







Quarter 1, 2020

Total Incidents Managed This Quarter: 6708

### **Lane Blockage Clearance Times Urban**









Quarter 1, 2020

Total Incidents Managed This Quarter: 6708

### **Lane Blockage Clearance Times Rural**









Quarter 1, 2020

Total Incidents Managed This Quarter: 6708

### **HELP Services Provided**



| Month | Debris | Tire | Fuel | Mech | Jump | Traffic<br>Ctrl | Tag | No<br>Service | Other |  |
|-------|--------|------|------|------|------|-----------------|-----|---------------|-------|--|
| JAN   | 112    | 342  | 361  | 285  | 112  | 291             | 381 | 245           | 810   |  |
| FEB   | 147    | 302  | 351  | 267  | 93   | 259             | 358 | 250           | 807   |  |
| MAR   | 146    | 317  | 227