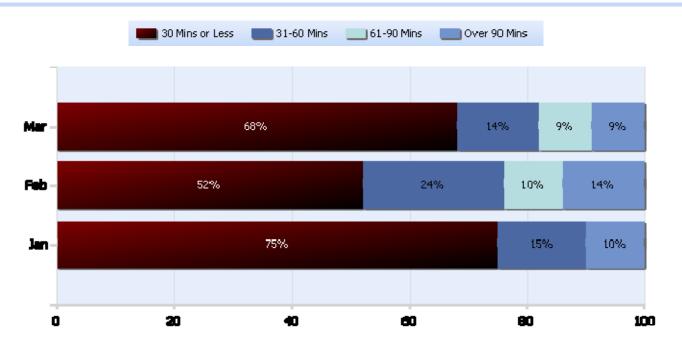

### **Lane Blockage Clearance Times Urban**

Quarter 1, 2020

Total Incidents Managed This Quarter: 6708

### **Lane Blockage Clearance Times Rural**

Quarter 1, 2020

Total Incidents Managed This Quarter: 6708