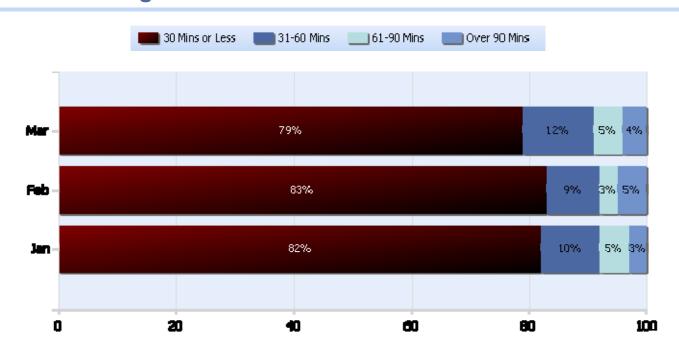

### **Lane Blockage Clearance Times Urban**

Quarter 1, 2020

Total Incidents Managed This Quarter: 6708