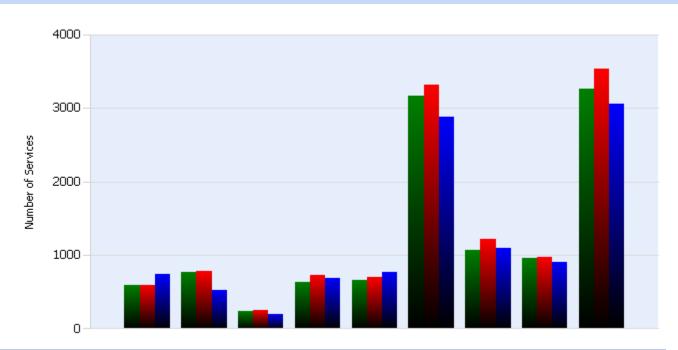

### **HELP Services Provided**

| Month | Debris | Tire | Fuel | Mech | Jump | Traffic<br>Ctrl | Tag  | No<br>Service | Other |  |
|-------|--------|------|------|------|------|-----------------|------|---------------|-------|--|
| JAN   | 590    | 971  | 783  | 730  | 257  | 3532            | 1218 | 698           | 3309  |  |
| FEB   | 588    | 955  | 770  | 638  | 243  | 3253            | 1062 | 657           | 3165  |  |
| MAR   | 738    | 908  | 518  | 680  | 194  | 3058            | 1097 | 771           | 2873  |  |