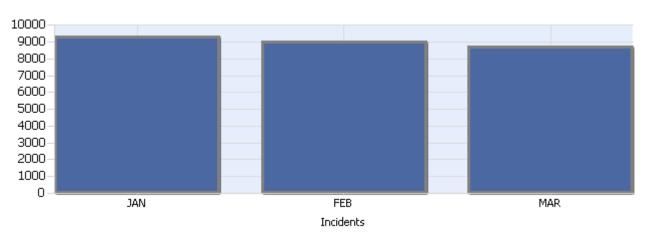

Quarter 1, 2020

Total Incidents Managed This Quarter: 27192

# **Incidents Managed YTD**

#### Total Incidents Managed YTD - 27192



## **Incidents By Detection Source**









Quarter 1, 2020

Total Incidents Managed This Quarter: 27192

### **Total Roadway Incidents**



#### Lane Blockage Clearance Times Overall









Quarter 1, 2020

Total Incidents Managed This Quarter: 27192

# Lane Blockage Clearance Times Urban









Quarter 1, 2020

Total Incidents Managed This Quarter: 27192

#### Lane Blockage Clearance Times Rural









Quarter 1, 2020

Total Incidents Managed This Quarter: 27192

### **HELP Services Provided**



| Month | Debris | Tire | Fuel | Mech | Jump | Traffic<br>Ctrl | Tag  | No<br>Service | Other |  |
|-------|--------|------|------|------|------|-----------------|------|---------------|-------|--|
| JAN   | 590    | 971  | 783  | 730  | 257  | 3532            | 1218 | 698           |