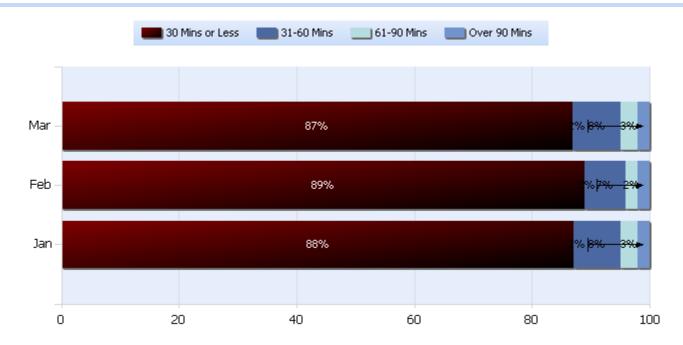

#### Lane Blockage Clearance Times Overall

Quarter 1, 2020

Total Incidents Managed This Quarter: 27192