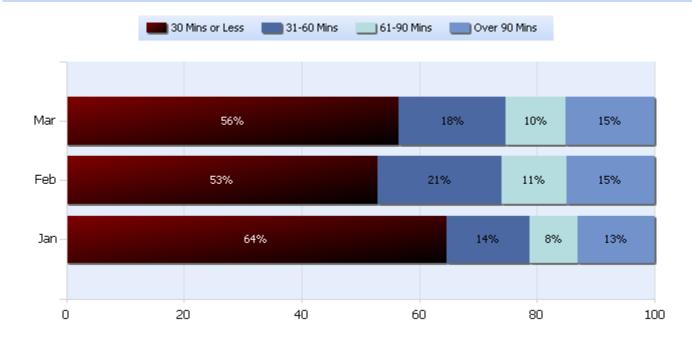

#### Lane Blockage Clearance Times Rural

Quarter 1, 2020

Total Incidents Managed This Quarter: 27192