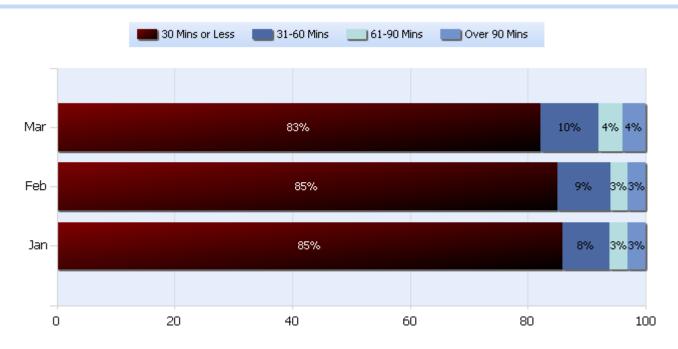

#### Lane Blockage Clearance Times Overall

Quarter 1, 2020

Total Incidents Managed This Quarter: 27192