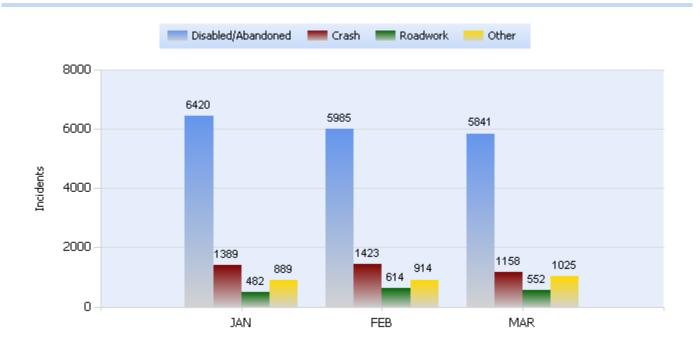

Quarter 1, 2020

Total Incidents Managed This Quarter: 27192

# **Incidents Managed YTD**

#### Total Incidents Managed YTD - 27192



## **Incidents By Detection Source**









Quarter 1, 2020

Total Incidents Managed This Quarter: 27192

### **Total Roadway Incidents**



#### Lane Blockage Clearance Times Overall









Quarter 1, 2020

Total Incidents Managed This Quarter: 27192

# Lane Blockage Clearance Times Urban









Quarter 1, 2020

Total Incidents Managed This Quarter: 27192

#### Lane Blockage Clearance Times Rural









Quarter 1, 2020

Total Incidents Managed This Quarter: 27192

### **HELP Services Provided**



| Month | Debris | Tire | Fuel | Mech | Jump | Traffic<br>Ctrl | Tag  | No<br>Service | Other |  |
|-------|--------|------|------|------|------|-----------------|------|---------------|-------|--|
| JAN   | 590    | 971  | 783  | 730  | 257  | 3532            | 1218 | 698           | 3309  |  |
| FEB   | 588    | 955  | 770  | 638  | 243  | 3253            | 1062 | 657           | 3165  |  |
| MAR   | 738    | 908  | 518  |