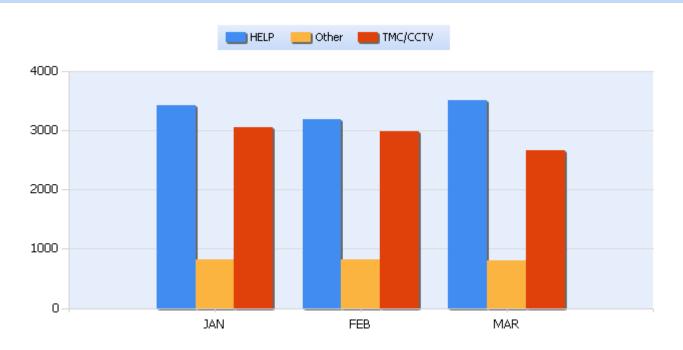

## **Incidents By Detection Source**

Quarter 1, 2020

Total Incidents Managed This Quarter: 27192