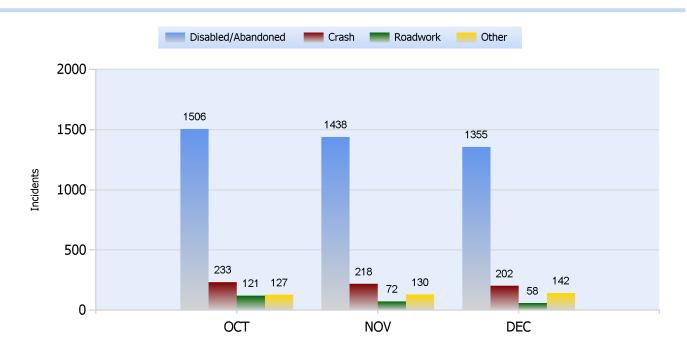

Quarter 4, 2019

Total Incidents Managed This Quarter: 5852

#### **Incidents Managed YTD**

Total Incidents Managed YTD - 24683



### **Incidents By Detection Source**







Quarter 4, 2019

Total Incidents Managed This Quarter: 5852

#### **Total Roadway Incidents**



### **Lane Blockage Clearance Times Overall**



Powered By:







Quarter 4, 2019

Total Incidents Managed This Quarter: 5852

#### **Lane Blockage Clearance Times Urban**









**Quarter 4, 2019** 

Total Incidents Managed This Quarter: 5852

### **Lane Blockage Clearance Times Rural**









Quarter 4, 2019

Total Incidents Managed This Quarter: 5852

#### **HELP Services Provided**



| Month | Debris | Tire | Fuel | Mech | Jump | Traffic<br>Ctrl | Tag | No<br>Service | Other |  |
|-------|--------|------|------|------|------|-----------------|-----|---------------|-------|--|
| ОСТ   | 178    | 253  | 165  | 181  | 56   | 266             | 235 | 463           | 536   |  |
| NOV   | 182    | 232  | 147  | 170  | 48   | 270             | 253 | 446           | 461   |  |
| DEC