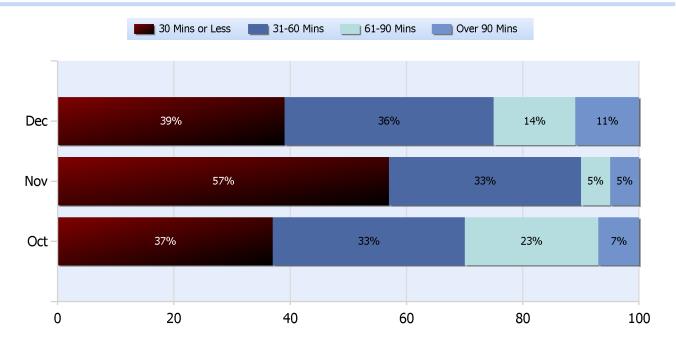

#### **Lane Blockage Clearance Times Urban**

**Quarter 4, 2019** 

Total Incidents Managed This Quarter: 5852