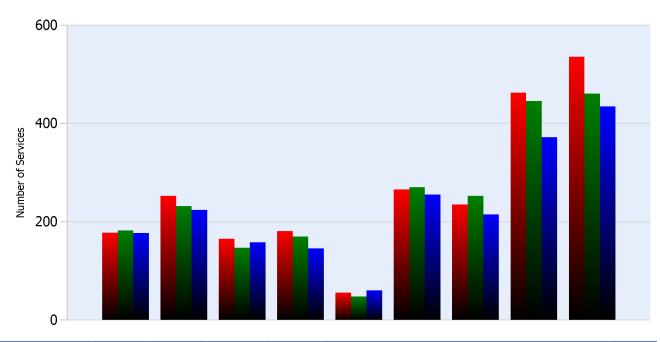

#### **HELP Services Provided**

| Month | Debris | Tire | Fuel | Mech | Jump | Traffic<br>Ctrl | Tag | No<br>Service | Other |  |
|-------|--------|------|------|------|------|-----------------|-----|---------------|-------|--|
| ОСТ   | 178    | 253  | 165  | 181  | 56   | 266             | 235 | 463           | 536   |  |
| NOV   | 182    | 232  | 147  | 170  | 48   | 270             | 253 | 446           | 461   |  |
| DEC   | 177    | 224  | 158  | 146  | 60   | 255             | 215 | 372           | 435   |  |