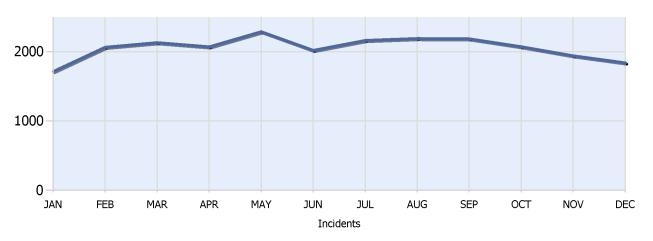

Quarter 4, 2019

Total Incidents Managed This Quarter: 5852

#### **Incidents Managed YTD**

Total Incidents Managed YTD - 24683



### **Incidents By Detection Source**







Quarter 4, 2019

Total Incidents Managed This Quarter: 5852

#### **Total Roadway Incidents**



### **Lane Blockage Clearance Times Overall**



Powered By:







Quarter 4, 2019

Total Incidents Managed This Quarter: 5852

#### **Lane Blockage Clearance Times Urban**









**Quarter 4, 2019** 

Total Incidents Managed This Quarter: 5852

### **Lane Blockage Clearance Times Rural**









Quarter 4, 2019

Total Incidents Managed This Quarter: 5852

#### **HELP Services Provided**



| Month | Debris | Tire | Fuel | Mech | Jump | Traffic<br>Ctrl | Tag | No<br>Service | Other |  |
|-------|--------|------|------|------|------|-----------------|-----|---------------|-------|--|
| ОСТ   | 178    | 253  | 165  | 181  | 56   | 266