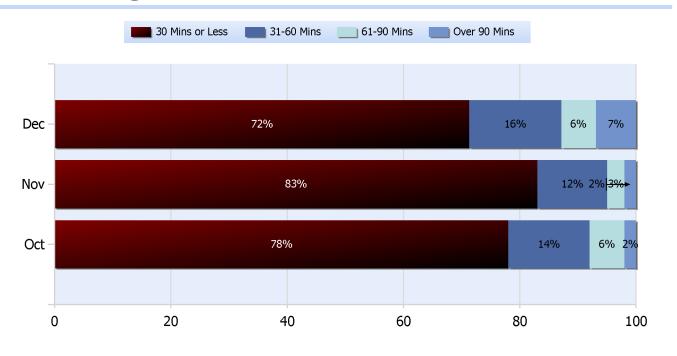

### **Lane Blockage Clearance Times Overall**

Powered By:

Quarter 4, 2019

Total Incidents Managed This Quarter: 5852