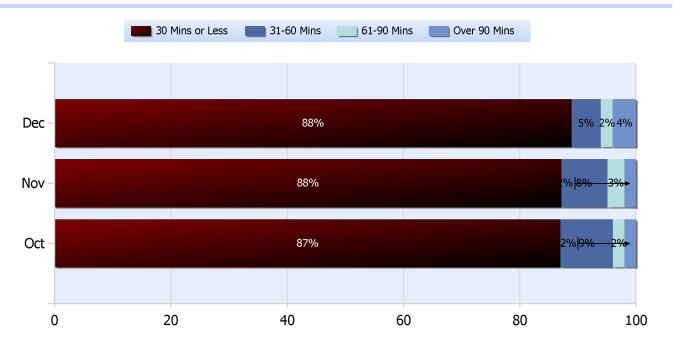

### **Lane Blockage Clearance Times Overall**

Powered By:

Quarter 4, 2019

Total Incidents Managed This Quarter: 5852