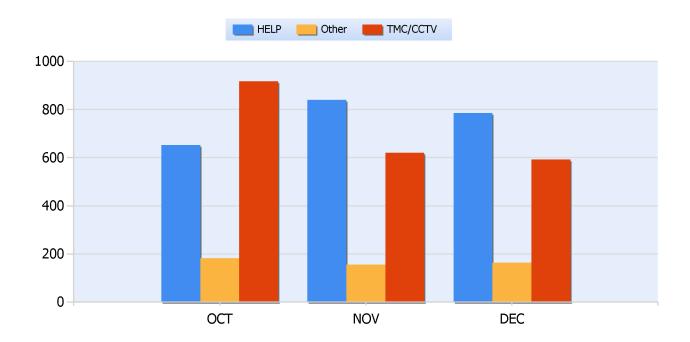

### **Incidents By Detection Source**

Quarter 4, 2019

Total Incidents Managed This Quarter: 5852