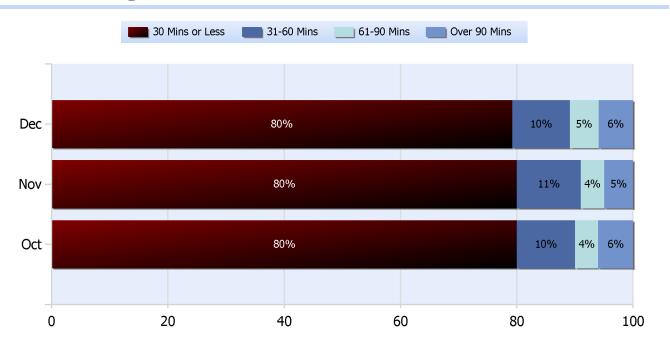

### **Lane Blockage Clearance Times Overall**

Powered By:

Quarter 4, 2019

Total Incidents Managed This Quarter: 6319