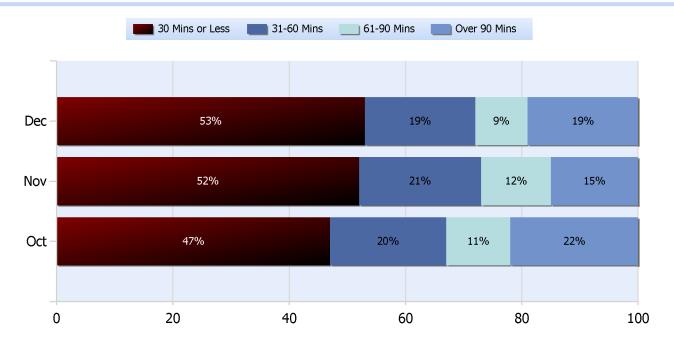

### **Lane Blockage Clearance Times Urban**

**Quarter 4, 2019** 

Total Incidents Managed This Quarter: 6319

### **Lane Blockage Clearance Times Rural**

Quarter 4, 2019

Total Incidents Managed This Quarter: 6319