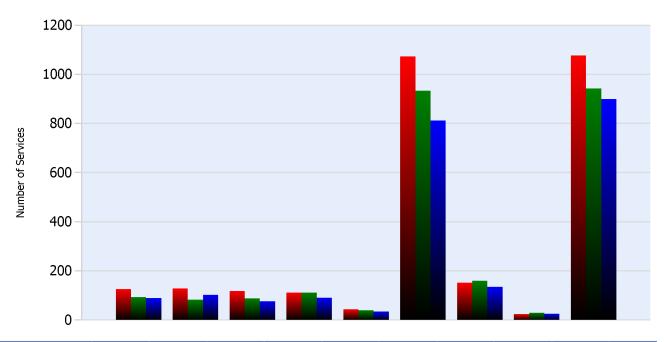

#### **HELP Services Provided**

| Month | Debris | Tire | Fuel | Mech | Jump | Traffic<br>Ctrl | Tag | No<br>Service | Other |  |
|-------|--------|------|------|------|------|-----------------|-----|---------------|-------|--|
| ОСТ   | 126    | 128  | 118  | 112  | 44   | 1073            | 152 | 24            | 1077  |  |
| NOV   | 93     | 83   | 88   | 112  | 40   | 933             | 160 | 29            | 943   |  |
| DEC   | 89     | 103  | 76   | 90   | 34   | 812             | 135 | 26            | 900   |  |