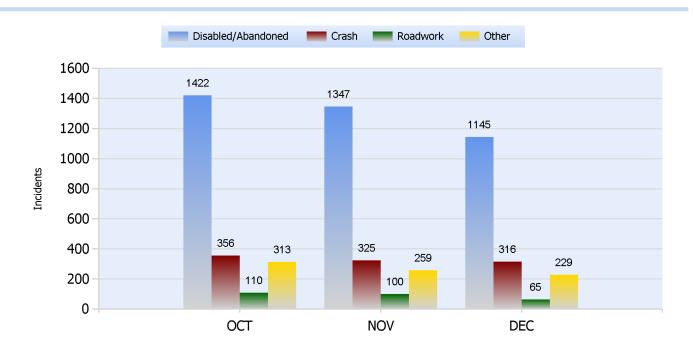

Quarter 4, 2019

Total Incidents Managed This Quarter: 6319

### **Incidents Managed YTD**

Total Incidents Managed YTD - 25003



### **Incidents By Detection Source**







Quarter 4, 2019

Total Incidents Managed This Quarter: 6319

#### **Total Roadway Incidents**



### **Lane Blockage Clearance Times Overall**



Powered By:







Quarter 4, 2019

Total Incidents Managed This Quarter: 6319

### **Lane Blockage Clearance Times Urban**









**Quarter 4, 2019** 

Total Incidents Managed This Quarter: 6319

### **Lane Blockage Clearance Times Rural**







Quarter 4, 2019

Total Incidents Managed This Quarter: 6319

#### **HELP Services Provided**



| Month | Debris | Tire | Fuel | Mech | Jump | Traffic<br>Ctrl | Tag | No<br>Service | Other |  |
|-------|--------|------|------|------|------|-----------------|-----|---------------|-------|--|
| ОСТ   | 126    | 128  | 118  | 112  | 44   | 1073            | 152 | 24            | 1077  |  |
| NOV   | 93     | 83   | 88   | 112  | 40   | 933             | 160 | 29            | 943   |  |
| DEC   | 8