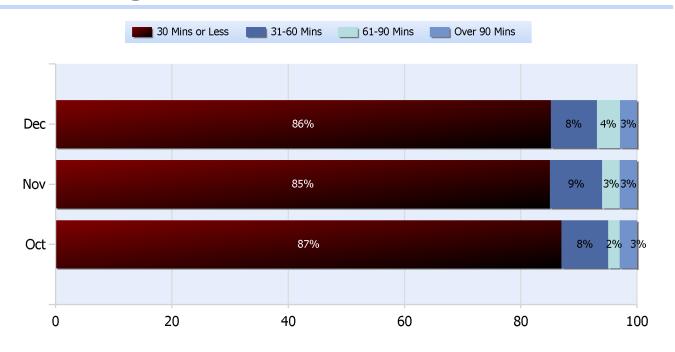

### **Lane Blockage Clearance Times Overall**

Powered By:

Quarter 4, 2019

Total Incidents Managed This Quarter: 6319