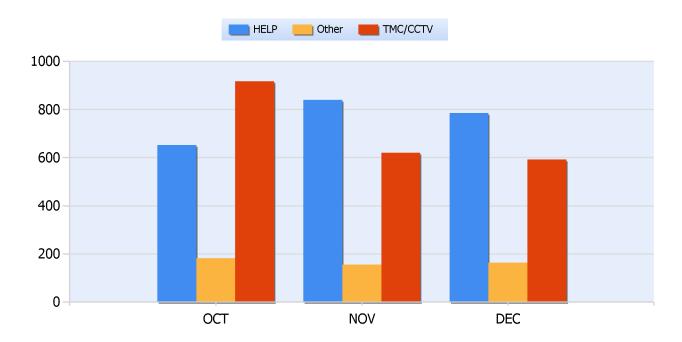

### **Incidents By Detection Source**

Quarter 4, 2019

Total Incidents Managed This Quarter: 6319