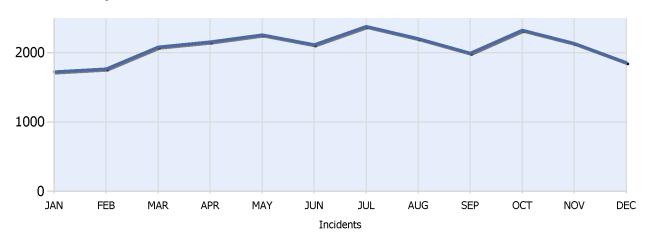

### **Incidents Managed YTD**

Total Incidents Managed YTD - 25003

### **Incidents By Detection Source**

Quarter 4, 2019

Total Incidents Managed This Quarter: 6319