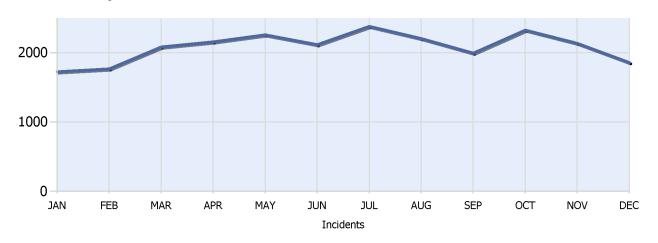

#### **Annual 2019**

Total Incidents Managed This Year: 25004

### **Incidents Managed YTD**

Total Incidents Managed YTD - 25003



## **Incidents By Detection Source**







#### **Annual 2019**

Total Incidents Managed This Year: 25004

### **Total Roadway Incidents**



### **Lane Blockage Clearance Times Overall**



Powered By:







#### **Annual 2019**

Total Incidents Managed This Year: 25004

### **Lane Blockage Clearance Times Urban**









#### Annual 2019

Total Incidents Managed This Year: 25004

## **Lane Blockage Clearance Times Rural**









#### Annual 2019

Total Incidents Managed This Year: 25004

### **HELP Services Provided**



| Month | Debris | Tire | Fuel | Mech | Jump | Traffic<br>Ctrl | Tag | No<br>Service | Other |  |
|-------|--------|------|------|------|------|-----------------|-----|---------------|-------|--|
| JAN   | 118    | 122  | 84   | 84   | 32   | 927             | 156