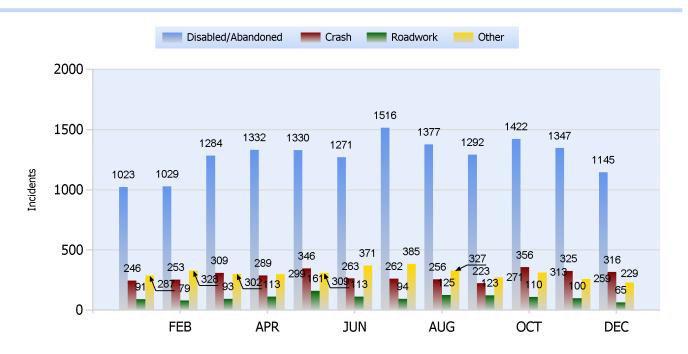

#### **Annual 2019**

Total Incidents Managed This Year: 25004

### **Incidents Managed YTD**

Total Incidents Managed YTD - 25003



## **Incidents By Detection Source**







#### **Annual 2019**

Total Incidents Managed This Year: 25004

### **Total Roadway Incidents**



### **Lane Blockage Clearance Times Overall**



Powered By:







#### **Annual 2019**

Total Incidents Managed This Year: 25004

### **Lane Blockage Clearance Times Urban**









#### Annual 2019

Total Incidents Managed This Year: 25004

## **Lane Blockage Clearance Times Rural**









#### Annual 2019

Total Incidents Managed This Year: 25004

### **HELP Services Provided**



| Month | Debris | Tire | Fuel | Mech | Jump | Traffic<br>Ctrl | Tag | No<br>Service | Other |  |
|-------|--------|------|------|------|------|-----------------|-----|---------------|-------|--|
| JAN   | 118    | 122  | 84   | 84   | 32   | 927             | 156 | 38            | 868   |  |
| FEB   | 103    | 122  | 96   | 86   | 29   | 919             | 121 | 26            | 918   |  |
| MAR   | 135