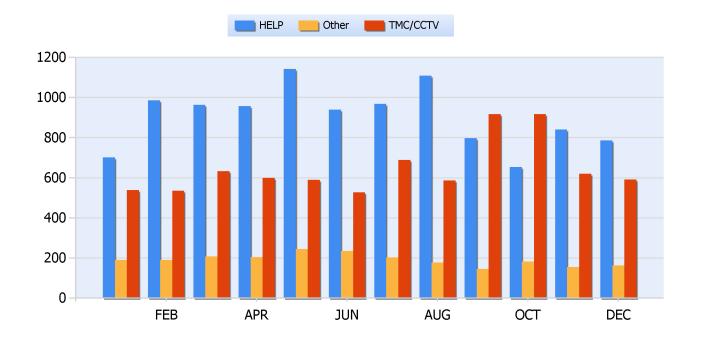

#### **Annual 2019**

Total Incidents Managed This Year: 25004

### **Incidents Managed YTD**

Total Incidents Managed YTD - 25003



## **Incidents By Detection Source**







#### **Annual 2019**

Total Incidents Managed This Year: 25004

### **Total Roadway Incidents**



### **Lane Blockage Clearance Times Overall**



Powered By:







#### **Annual 2019**

Total Incidents Managed This Year: 25004

### **Lane Blockage Clearance Times Urban**









#### Annual 2019

Total Incidents Managed This Year: 25004

## **Lane Blockage Clearance Times Rural**









#### Annual 2019

Total Incidents Managed This Year: 25004

### **HELP Services Provided**



| Month | Debris | Tire | Fuel | Mech | Jump | Traffic<br>Ctrl | Tag | No<br>Service | Other |  |
|-------|--------|------|------|------|------|-----------------|-----|---------------|-------|--|
| JAN   | 118    | 122  | 84   | 84   | 32   | 927             | 156 | 38            | 868   |  |
| FEB   |