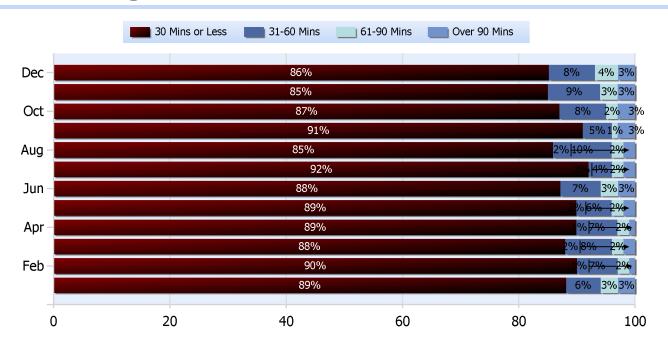

#### **Annual 2019**

Total Incidents Managed This Year: 25004

### **Incidents Managed YTD**

Total Incidents Managed YTD - 25003



## **Incidents By Detection Source**







#### **Annual 2019**

Total Incidents Managed This Year: 25004

### **Total Roadway Incidents**



### **Lane Blockage Clearance Times Overall**



Powered By:







#### **Annual 2019**

Total Incidents Managed This Year: 25004

### **Lane Blockage Clearance Times Urban**









#### Annual 2019

Total Incidents Managed This Year: 25004

## **Lane Blockage Clearance Times Rural**









#### Annual 2019

Total Incidents Managed This Year: 25004

### **HELP Services Provided**



| Month | Debris | Tire | Fuel | Mech | Jump | Traffic<br>Ctrl | Tag | No<br>Service | Other |  |
|-------|--------|------|------|------|------|-----------------|-----|---------------|-------|--|
| JAN   | 118    | 122  | 84   | 84   | 32   | 927             | 156 | 38            | 868   |  |
| FEB   | 103    | 122  | 96   | 86   | 29   | 919             | 121 | 26            | 918   |  |
| MAR   | 135    | 143  | 131  | 89   | 30   | 1153            | 160 | 37            | 1216  |  |
| APR   | 131    | 156  | 125  | 103  | 26   | 1152            | 155 | 36            | 1143  |