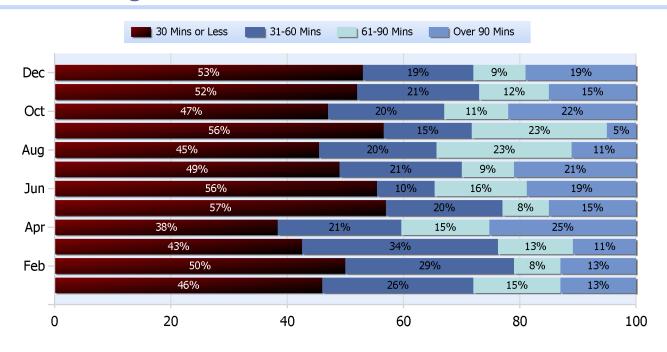

#### **Annual 2019**

Total Incidents Managed This Year: 25004

### **Incidents Managed YTD**

Total Incidents Managed YTD - 25003



## **Incidents By Detection Source**







#### **Annual 2019**

Total Incidents Managed This Year: 25004

### **Total Roadway Incidents**



### **Lane Blockage Clearance Times Overall**



Powered By:







#### **Annual 2019**

Total Incidents Managed This Year: 25004

### **Lane Blockage Clearance Times Urban**









#### Annual 2019

Total Incidents Managed This Year: 25004

## **Lane Blockage Clearance Times Rural**









#### Annual 2019

Total Incidents Managed This Year: 25004

### **HELP Services Provided**



| Month | Debris | Tire | Fuel | Mech | Jump | Traffic<br>Ctrl | Tag | No<br>Service | Other |  |
|-------|--------|------|------|------|------|-----------------|-----|---------------|-------|--|
| JAN   | 118    | 122  | 84   | 84   | 32   | 927             | 156 | 38            | 868   |  |
| FEB   | 103    | 122  | 96   | 86   | 29   | 919             | 121 | 26            | 918   |  |
| MAR   | 135    | 143  | 131  | 89   | 30   | 1153            | 160 | 37            | 1216  |  |
| APR   | 131    | 156  | 125  | 103  | 26   | 1152            | 155 | 36            | 1143  |  |
| MAY   | 152    | 128  | 103  | 91   | 35   | 1201            | 170 | 28            | 1203  |  |
| JUN   | 15