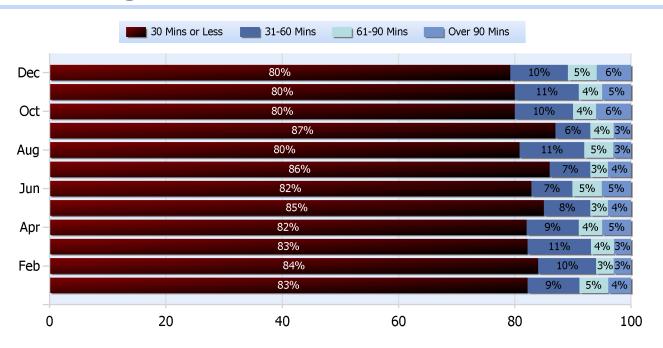

#### **Annual 2019**

Total Incidents Managed This Year: 25004

### **Incidents Managed YTD**

Total Incidents Managed YTD - 25003



## **Incidents By Detection Source**







#### **Annual 2019**

Total Incidents Managed This Year: 25004

### **Total Roadway Incidents**



### **Lane Blockage Clearance Times Overall**



Powered By:







#### **Annual 2019**

Total Incidents Managed This Year: 25004

### **Lane Blockage Clearance Times Urban**









#### Annual 2019

Total Incidents Managed This Year: 25004

## **Lane Blockage Clearance Times Rural**









#### Annual 2019

Total Incidents Managed This Year: 25004

### **HELP Services Provided**



| Month | Debris | Tire | Fuel | Mech | Jump | Traffic<br>Ctrl | Tag | No<br>Service | Other |  |
|-------|--------|------|------|------|------|-----------------|-----|---------------|-------|--|
| JAN   | 118    | 122  | 84   | 84   | 32   | 927             | 156 | 38            | 868   |  |
| FEB   | 103    | 122  | 96   | 86   | 29   | 919             | 121 | 26            | 918   |  |
| MAR   | 135    | 143  | 131  | 89   | 30   | 1153            |