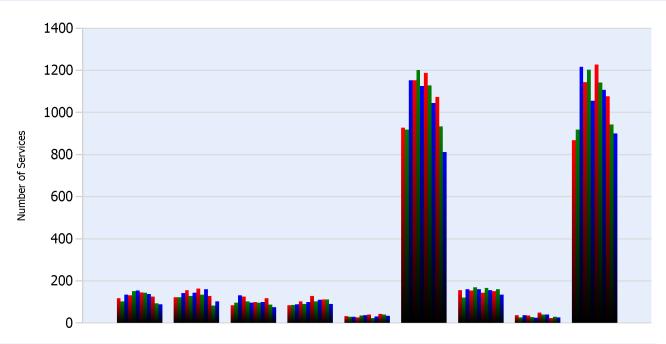

### **HELP Services Provided**

| Month | Debris | Tire | Fuel | Mech | Jump | Traffic<br>Ctrl | Tag | No<br>Service | Other |  |
|-------|--------|------|------|------|------|-----------------|-----|---------------|-------|--|
| JAN   | 118    | 122  | 84   | 84   | 32   | 927             | 156 | 38            | 868   |  |
| FEB   | 103    | 122  | 96   | 86   | 29   | 919             | 121 | 26            | 918   |  |
| MAR   | 135    | 143  | 131  | 89   | 30   | 1153            | 160 | 37            | 1216  |  |
| APR   | 131    | 156  | 125  | 103  | 26   | 1152            | 155 | 36            | 1143  |  |
| MAY   | 152    | 128  | 103  | 91   | 35   | 1201            | 170 | 28            | 1203  |  |
| JUN   | 155    | 144  | 96   | 99   | 38   | 1125            | 160 | 25            | 1055  |  |
| JUL   | 146    | 163  | 99   | 128  | 40   | 1188            | 144 | 50            | 1228  |  |
| AUG   | 144    | 134  | 97   | 102  | 23   | 1128            | 167 | 41            | 1142  |  |
| SEP   | 137    | 161  | 99   | 111  | 31   | 1044            | 156 | 40            | 1107  |  |
| ОСТ   | 126    | 128  | 118  | 112  | 44   | 1073            | 152 | 24            | 1077  |  |
| NOV   | 93     | 83   | 88   | 112  | 40   | 933             | 160 | 29            | 943   |  |
| DEC   | 89     | 103  | 76   | 90   | 34   | 812             | 135 | 26            | 900   |  |