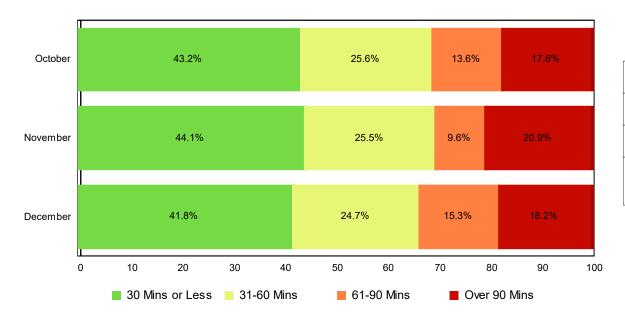

# Lane Blockage Clearance Times - Overall

| Month                | 30 Mins<br>or Less | 31-60<br>Mins | 61-90<br>Mins | Over 90<br>Mins | Total # of<br>Events |
|----------------------|--------------------|---------------|---------------|-----------------|----------------------|
| October              | 1,176              | 283           | 128           | 151             | 1,738                |
| November             | 953                | 242           | 86            | 115             | 1,396                |
| December             | 990                | 201           | 103           | 127             | 1,421                |
| Total # of<br>Events | 3,119              | 726           | 317           | 393             | 4,555                |