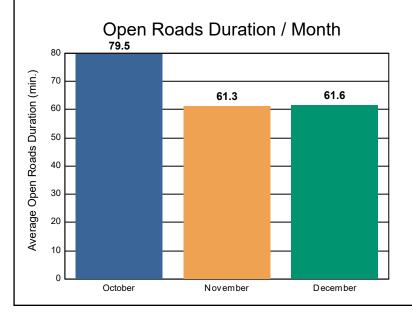

## Incident Clearance Duration

Open Roads Duration / Month

## **Performance Measures Summary**

Incidents without HELP Truck Response

|                                                                         | October | November | December | Total |
|-------------------------------------------------------------------------|---------|----------|----------|-------|
| Events included in Performance Measures                                 | 398     | 345      | 352      | 1,095 |
| Notification Duration (min.)                                            | 0.0     | 0.0      | 0.0      | 0.0   |
| Verification Duration (min.)                                            | 0.2     | 0.3      | 0.1      | 0.2   |
| Response Duration (min.) [First Notification to First Arrival]          | 10.7    | 8.1      | 6.6      | 7.7   |
| Open Roads Duration (min.) [First Arrival to Travel Lanes Cleared]      | 79.5    | 61.3     | 61.6     | 63.6  |
| Departure Duration (min.) [Travel Lanes Cleared to Last Departure]      | 16.6    | 18.8     | 20.4     | 19.4  |
| Roadway Clearance Duration (min.) [First Notif to Travel Lanes Cleared] | 90.4    | 69.7     | 68.4     | 71.4  |
| Incident Clearance Duration (min.) [First Notif to Last Departure]      | 107.0   | 88.5     | 88.8     | 90.8  |