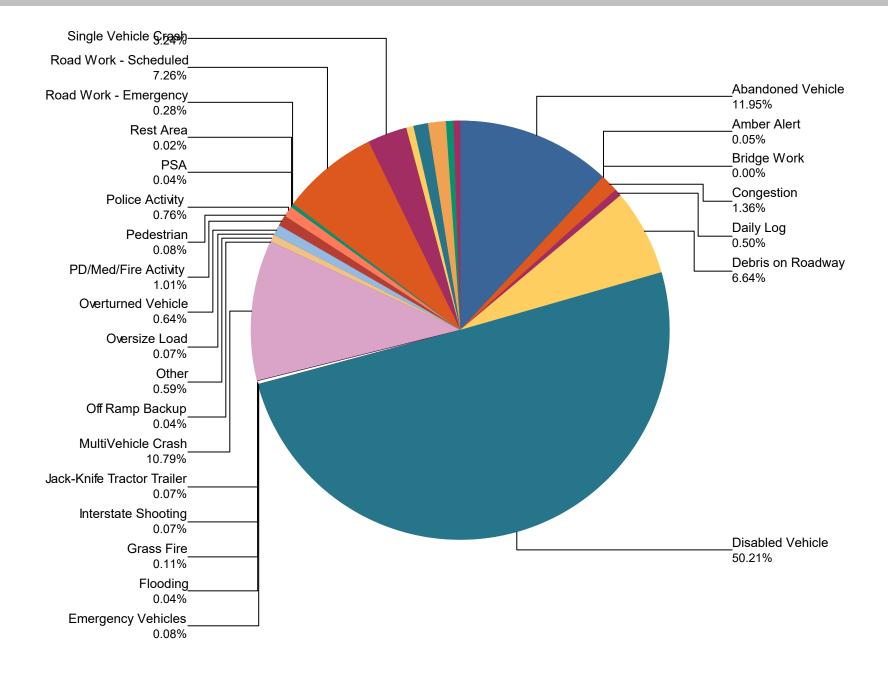

### Percentage of Event Types for All Events in Current Quarter

| Event Types for All Events | October | November | December | Total  | %     |
|----------------------------|---------|----------|----------|--------|-------|
| Abandoned Vehicle          | 1,058   | 1,034    | 1,017    | 3,109  | 11.9% |
| Amber Alert                | 8       | 6        | 0        | 14     | 0.1%  |
| Bridge Work                | 1       | 0        | 0        | 1      | 0.0%  |
| Congestion                 | 14      | 186      | 154      | 354    | 1.4%  |
| Daily Log                  | 18      | 49       | 63       | 130    | 0.5%  |
| Debris on Roadway          | 655     | 590      | 483      | 1,728  | 6.6%  |
| Disabled Vehicle           | 4,545   | 4,119    | 4,403    | 13,067 | 50.2% |
| Emergency Vehicles         | 8       | 8        | 4        | 20     | 0.1%  |
| Flooding                   | 7       | 2        | 2        | 11     | 0.0%  |
| Grass Fire                 | 10      | 11       | 8        | 29     | 0.1%  |
| Interstate Shooting        | 3       | 8        | 7        | 18     | 0.1%  |
| Jack-Knife Tractor Trailer | 8       | 3        | 8        | 19     | 0.1%  |
| MultiVehicle Crash         | 1,057   | 869      | 883      | 2,809  | 10.8% |
| Off Ramp Backup            | 0       | 4        | 6        | 10     | 0.0%  |
| Other                      | 115     | 28       | 11       | 154    | 0.6%  |
| Oversize Load              | 7       | 5        | 7        | 19     | 0.1%  |
| Overturned Vehicle         | 71      | 48       | 48       | 167    | 0.6%  |
| PD/Med/Fire Activity       | 138     | 60       | 64       | 262    | 1.0%  |
| Pedestrian                 | 3       | 4        | 13       | 20     | 0.1%  |
| Police Activity            | 23      | 88       | 87       | 198    | 0.8%  |
| PSA                        | 5       | 6        | 0        | 11     | 0.0%  |
| Rest Area                  | 5       | 1        | 0        | 6      | 0.0%  |
| Road Work - Emergency      | 32      | 19       | 22       | 73     | 0.3%  |
| Road Work - Scheduled      | 730     | 617      | 543      | 1,890  | 7.3%  |
| Single Vehicle Crash       | 287     | 263      | 292      | 842    | 3.2%  |
| Special Event              | 87      | 18       | 8        | 113    | 0.4%  |
| Test Incident              | 98      | 136      | 64       | 298    | 1.1%  |
| Towing                     | 1       | 0        | 0        | 1      | 0.0%  |
| Unknown                    | 106     | 140      | 85       | 331    | 1.3%  |
| Vehicle Fire               | 49      | 49       | 48       | 146    | 0.6%  |
| Visibility                 | 12      | 23       | 28       | 63     | 0.2%  |

|         | October | November | December | Total  | %      |
|---------|---------|----------|----------|--------|--------|
| Weather | 47      | 24       | 43       | 114    | 0.4%   |
| Total   | 9,208   | 8,418    | 8,401    | 26,027 | 100.0% |