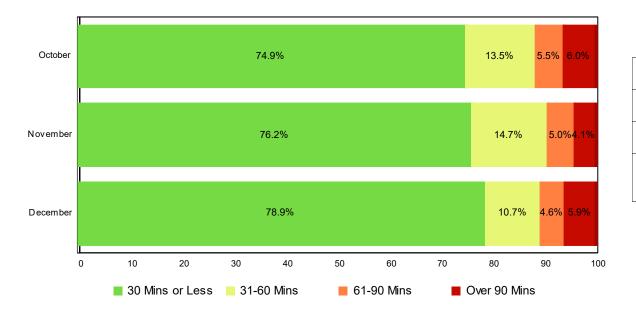

### Lane Blockage Clearance Times - with HELP Truck Response

| Month                | 30 Mins<br>or Less | 31-60<br>Mins | 61-90<br>Mins | Over 90<br>Mins | Total # of<br>Events |
|----------------------|--------------------|---------------|---------------|-----------------|----------------------|
| October              | 1,004              | 181           | 74            | 81              | 1,340                |
| November             | 801                | 154           | 53            | 43              | 1,051                |
| December             | 843                | 114           | 49            | 63              | 1,069                |
| Total # of<br>Events | 2,648              | 449           | 176           | 187             | 3,460                |