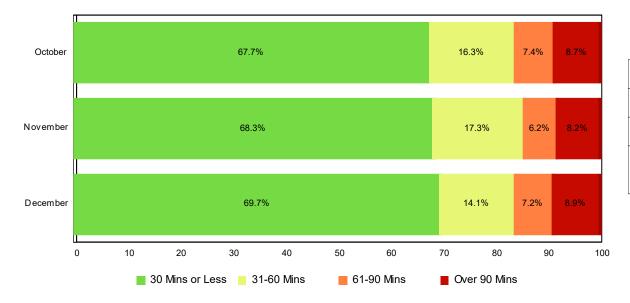

# Lane Blockage Clearance Times - Overall

| Month                | 30 Mins<br>or Less | 31-60<br>Mins | 61-90<br>Mins | Over 90<br>Mins | Total # of<br>Events |
|----------------------|--------------------|---------------|---------------|-----------------|----------------------|
| October              | 1,176              | 283           | 128           | 151             | 1,738                |
| November             | 953                | 242           | 86            | 115             | 1,396                |
| December             | 990                | 201           | 103           | 127             | 1,421                |
| Total # of<br>Events | 3,119              | 726           | 317           | 393             | 4,555                |