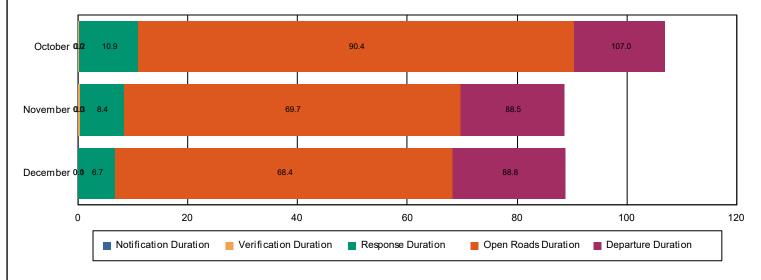

## **Performance Measures Summary**

Incidents without HELP Truck Response

|                                                                         | October | November | December | Total |
|-------------------------------------------------------------------------|---------|----------|----------|-------|
| Events included in Performance Measures                                 | 398     | 345      | 352      | 1,095 |
| Notification Duration (min.)                                            | 0.0     | 0.0      | 0.0      | 0.0   |
| Verification Duration (min.)                                            | 0.2     | 0.3      | 0.1      | 0.2   |
| Response Duration (min.) [First Notification to First Arrival]          | 10.7    | 8.1      | 6.6      | 7.7   |
| Open Roads Duration (min.) [First Arrival to Travel Lanes Cleared]      | 79.5    | 61.3     | 61.6     | 63.6  |
| Departure Duration (min.) [Travel Lanes Cleared to Last Departure]      | 16.6    | 18.8     | 20.4     | 19.4  |
| Roadway Clearance Duration (min.) [First Notif to Travel Lanes Cleared] | 90.4    | 69.7     | 68.4     | 71.4  |
| Incident Clearance Duration (min.) [First Notif to Last Departure]      | 107.0   | 88.5     | 88.8     | 90.8  |