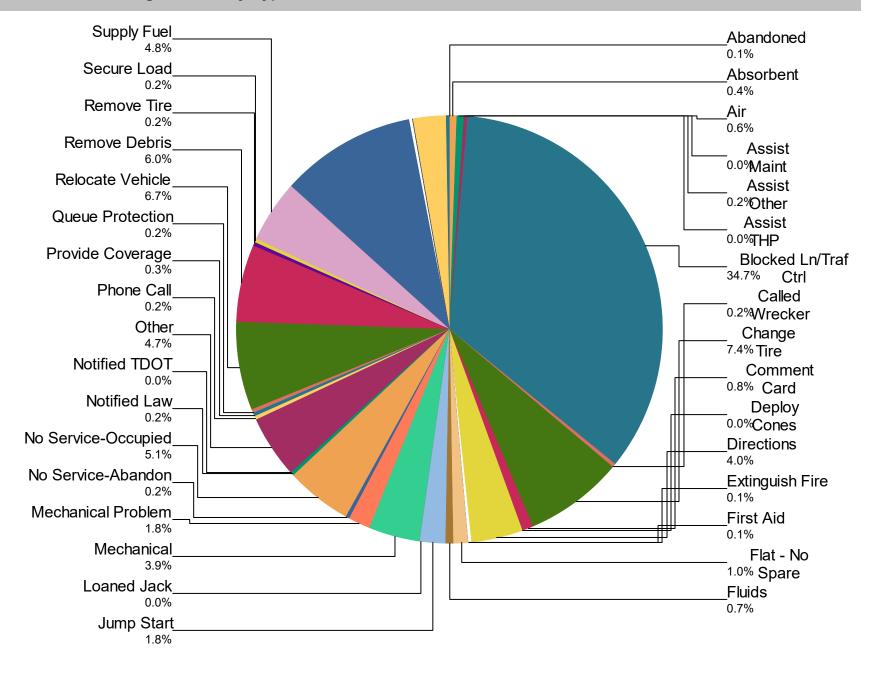

#### Percentage of Activity Types for HELP Truck Activities in Current Quarter

| Activity Types for All Activities | October | November | December | Total %     |
|-----------------------------------|---------|----------|----------|-------------|
| Abandoned                         | 17      | 0        | 0        | 17 0.1      |
| Absorbent                         | 35      | 42       | 38       | 115 0.8     |
| Air                               | 30      | 70       | 64       | 164 1.1     |
| Assist Maint                      | 2       | 0        | 4        | 6 0.0       |
| Assist Other                      | 47      | 16       | 11       | 74 0.5      |
| Assist THP                        | 1       | 1        | 1        | 3 0.0       |
| Blocked Ln/Traf Ctrl              | 2,440   | 3,574    | 4,307    | 10,321 55.7 |
| Called Wrecker                    | 24      | 15       | 22       | 61 0.4      |
| Change Tire                       | 701     | 720      | 781      | 2,202 14.2  |
| Comment Card                      | 102     | 83       | 67       | 252 1.7     |
| Deploy Cones                      | 1       | 5        | 4        | 10 0.1      |
| Directions                        | 366     | 452      | 382      | 1,200 8.1   |
| Extinguish Fire                   | 4       | 7        | 4        | 15 0.1      |
| First Aid                         | 14      | 7        | 5        | 26 0.2      |
| Flat - No Spare                   | 34      | 150      | 120      | 304 2.1     |
| Fluids                            | 83      | 78       | 53       | 214 1.5     |
| Jump Start                        | 164     | 174      | 195      | 533 3.6     |
| Loaned Jack                       | 0       | 4        | 2        | 6 0.0       |
| Mechanical                        | 575     | 313      | 283      | 1,171 7.8   |
| Mechanical Problem                | 0       | 258      | 264      | 522 3.6     |
| No Service-Abandon                | 21      | 16       | 26       | 63 0.4      |
| No Service-Occupied               | 483     | 502      | 522      | 1,507 10.0  |
| Notified Law                      | 22      | 23       | 11       | 56 0.4      |
| Notified TDOT                     | 5       | 5        | 3        | 13 0.1      |
| Other                             | 692     | 408      | 304      | 1,404 9.3   |
| Phone Call                        | 19      | 23       | 21       | 63 0.4      |
| Provide Coverage                  | 0       | 48       | 35       | 83 0.6      |
| Queue Protection                  | 0       | 28       | 37       | 65 0.4      |
| Relocate Vehicle                  | 569     | 669      | 753      | 1,991 12.9  |
| Remove Debris                     | 533     | 649      | 614      | 1,796 11.5  |
| Remove Tire                       | 25      | 25       | 16       | 66 0.5      |

|                  | October | November | December | Total  | %      |
|------------------|---------|----------|----------|--------|--------|
| Secure Load      | 16      | 21       | 11       | 48     | 0.3    |
| Supply Fuel      | 414     | 449      | 579      | 1,442  | 9.5    |
| Tag Abandoned    | 844     | 1,045    | 1,139    | 3,028  | 19.1   |
| Tire             | 29      | 22       | 0        | 51     | 0.3    |
| Transported      | 5       | 2        | 6        | 13     | 0.1    |
| Unable to Locate | 11      | 17       | 17       | 45     | 0.3    |
| Unalbe to Locate | 2       | 0        | 0        | 2      | 0.0    |
| Upright Vehicle  | 0       | 4        | 0        | 4      | 0.0    |
| Water            | 1       | 4        | 1        | 6      | 0.0    |
| Welfare Check    | 3       | 298      | 447      | 748    | 5.1    |
| Wrecker Towed    | 23      | 21       | 15       | 59     | 0.4    |
| Total            | 8,357   | 10,248   | 11,164   | 29,769 | 100.0% |