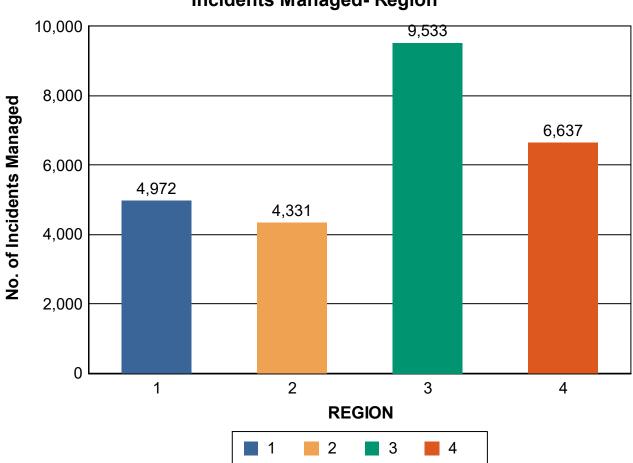

#### **Includes All Responders**

#### Reporting Period: October 1, 2020 to December 31, 2020

|             |                |          | Sta     | atewide      |                             |
|-------------|----------------|----------|---------|--------------|-----------------------------|
| Created on: | March 28, 2022 | 12:24 pm | County: | All Counties | Report Template version 1.0 |

### Total Incidents Managed This Quarter: 25,473

## **Incidents Managed**



## **Incidents Managed - Monthly**



# Incidents Managed- Region

# **Performance Measures Summary**

### **Incidents Overall Response**

|                                                                         | October | November | December | Total |
|-------------------------------------------------------------------------|---------|----------|----------|-------|
| Events included in Performance Measures                                 | 1,738   | 1,396    | 1,421    | 4,555 |
| Notification Duration (min.)*                                           | 0.0     | 0.0      | 0.0      | 0.0   |
| Verification Duration (min.)                                            | 0.1     | 0.2      | 0.1      | 0.1   |
| Response Duration (min.) [First Notification to First Arrival]          | 7.8     | 6.3      | 5.9      | 6.7   |
|