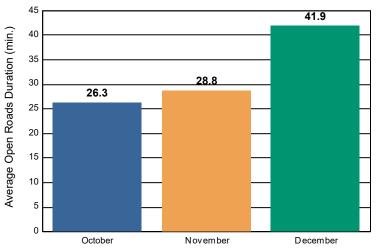

### **Incidents Overall Response**

|                                                                         | October | November | December | Total |
|-------------------------------------------------------------------------|---------|----------|----------|-------|
| Events included in Performance Measures                                 | 1,738   | 1,396    | 1,421    | 4,555 |
| Notification Duration (min.)*                                           | 0.0     | 0.0      | 0.0      | 0.0   |
| Verification Duration (min.)                                            | 0.1     | 0.2      | 0.1      | 0.1   |
| Response Duration (min.) [First Notification to First Arrival]          | 7.8     | 6.3      | 5.9      | 6.7   |
| Open Roads Duration (min.) [First Arrival to Travel Lanes Cleared]      | 26.3    | 28.8     | 41.9     | 32.2  |
| Departure Duration (min.) [Travel Lanes Cleared to Last Departure]      | 22.3    | 33.2     | 29.5     | 28.1  |
| Roadway Clearance Duration (min.) [First Notif to Travel Lanes Cleared] | 34.2    | 35.3     | 47.9     | 39.1  |
| Incident Clearance Duration (min.) [First Notif to Last Departure]      | 56.5    | 68.6     | 77.4     | 67.2  |