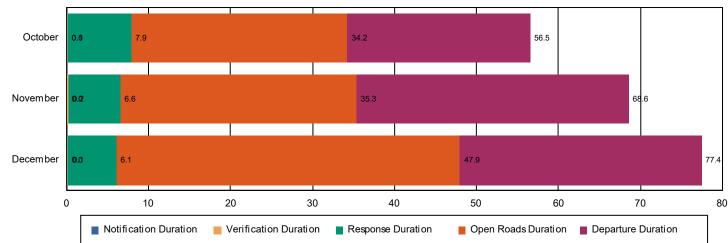

### **Incidents Overall Response**

|                                                                         | October | November | December | Total |
|-------------------------------------------------------------------------|---------|----------|----------|-------|
| Events included in Performance Measures                                 | 1,738   | 1,396    | 1,421    | 4,555 |
| Notification Duration (min.)*                                           | 0.0     | 0.0      | 0.0      | 0.0   |
| Verification Duration (min.)                                            | 0.1     | 0.2      | 0.1      | 0.1   |
| Response Duration (min.) [First Notification to First Arrival]          | 7.8     | 6.3      | 5.9      | 6.7   |
| Open Roads Duration (min.) [First Arrival to Travel Lanes Cleared]      | 26.3    | 28.8     | 41.9     | 32.2  |
| Departure Duration (min.) [Travel Lanes Cleared to Last Departure]      | 22.3    | 33.2     | 29.5     | 28.1  |
| Roadway Clearance Duration (min.) [First Notif to Travel Lanes Cleared] | 34.2    | 35.3     | 47.9     | 39.1  |
| Incident Clearance Duration (min.) [First Notif to Last Departure]      | 56.5    | 68.6     | 77.4     | 67.2  |

## Incident Clearance Duration

Open Roads Duration / Month