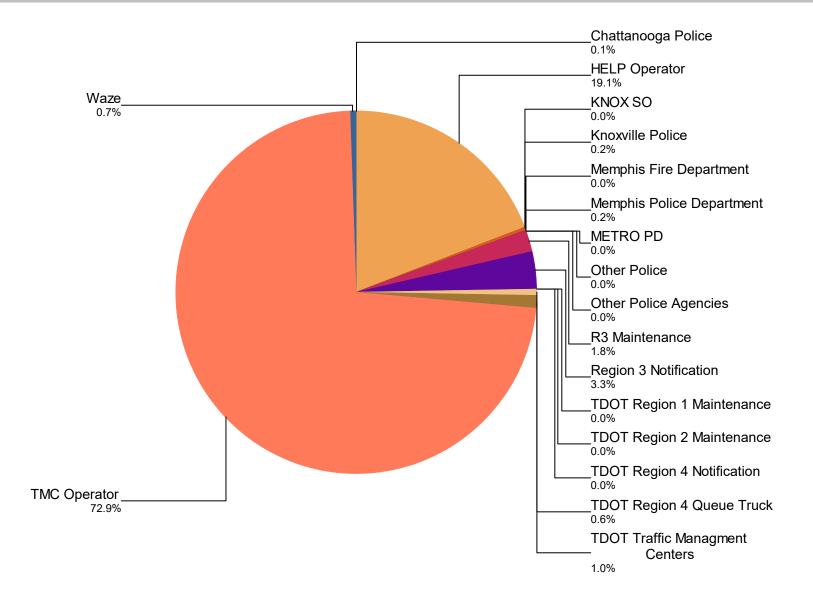

#### **Incidents by Detection Source**

| Notifier Agency                | October | November | December | Total  | %      |
|--------------------------------|---------|----------|----------|--------|--------|
| Chattanooga Police             | 0       | 8        | 19       | 27     | 0.1    |
| HELP Operator                  | 755     | 1,999    | 2,210    | 4,964  | 19.1   |
| KNOX SO                        | 0       | 0        | 1        | 1      | 0.0    |
| Knoxville Police               | 0       | 26       | 26       | 52     | 0.2    |
| Memphis Fire Department        | 1       | 1        | 1        | 3      | 0.0    |
| Memphis Police Department      | 10      | 19       | 12       | 41     | 0.2    |
| METRO PD                       | 0       | 1        | 0        | 1      | 0.0    |
| Other Police                   | 0       | 0        | 2        | 2      | 0.0    |
| Other Police Agencies          | 0       | 1        | 2        | 3      | 0.0    |
| R3 Maintenance                 | 312     | 156      | 0        | 468    | 1.8    |
| Region 3 Notification          | 621     | 248      | 0        | 869    | 3.3    |
| TDOT Region 1 Maintenance      | 0       | 1        | 0        | 1      | 0.0    |
| TDOT Region 2 Maintenance      | 1       | 1        | 2        | 4      | 0.0    |
| TDOT Region 4 Notification     | 1       | 0        | 0        | 1      | 0.0    |
| TDOT Region 4 Queue Truck      | 145     | 0        | 0        | 145    | 0.6    |
| TDOT Traffic Managment Centers | 236     | 5        | 10       | 251    | 1.0    |
| Tennessee Emergency Managem    | 0       | 1        | 0        | 1      | 0.0    |
| THP Dispatch                   | 6       | 20       | 18       | 44     | 0.2    |
| THP Local                      | 1       | 2        | 2        | 5      | 0.0    |
| TMC Operator                   | 7,095   | 5,854    | 6,018    | 18,967 | 72.9   |
| Waze                           | 24      | 75       | 78       | 177    | 0.7    |
| Total                          | 9,208   | 8,418    | 8,401    | 26,027 | 100.0% |