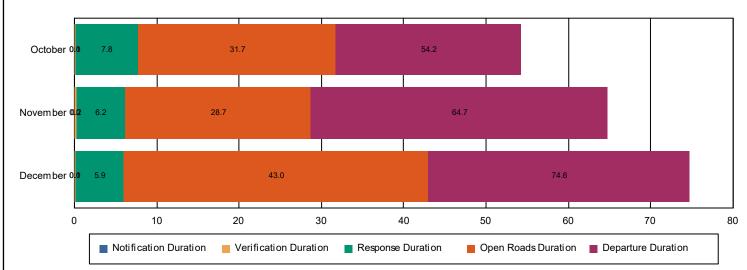

### **Incidents Overall Response**

|                                                                         | October | November | December | Total |
|-------------------------------------------------------------------------|---------|----------|----------|-------|
| Events included in Performance Measures                                 | 1,738   | 1,396    | 1,421    | 4,555 |
| Notification Duration (min.)*                                           | 0.0     | 0.0      | 0.0      | 0.0   |
| Verification Duration (min.)                                            | 0.1     | 0.2      | 0.1      | 0.1   |
| Response Duration (min.) [First Notification to First Arrival]          | 7.8     | 6.3      | 5.9      | 6.7   |
| Open Roads Duration (min.) [First Arrival to Travel Lanes Cleared]      | 26.3    | 28.8     | 41.9     | 32.2  |
| Departure Duration (min.) [Travel Lanes Cleared to Last Departure]      | 22.3    | 33.2     | 29.5     | 28.1  |
| Roadway Clearance Duration (min.) [First Notif to Travel Lanes Cleared] | 34.2    | 35.3     | 47.9     | 39.1  |
| Incident Clearance Duration (min.) [First Notif to Last Departure]      | 56.5    | 68.6     | 77.4     | 67.2  |