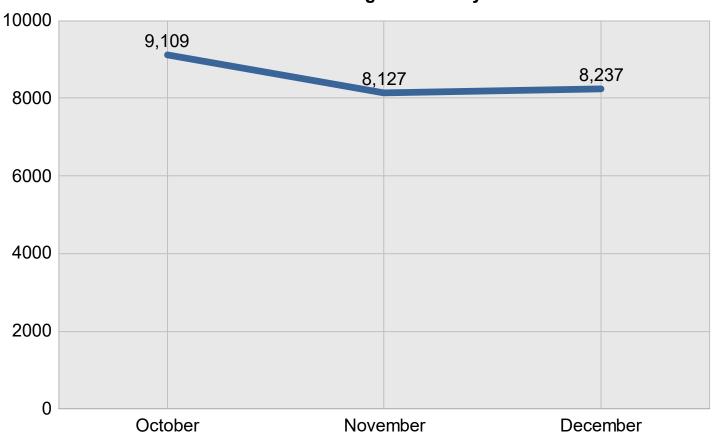

#### **Includes All Responders**

#### Reporting Period: October 1, 2020 to December 31, 2020

|             |                |          | Sta     | atewide      |                             |
|-------------|----------------|----------|---------|--------------|-----------------------------|
| Created on: | March 28, 2022 | 12:24 pm | County: | All Counties | Report Template version 1.0 |

### Total Incidents Managed This Quarter: 25,473

## **Incidents Managed**



## **Incidents Managed - Monthly**



# Incidents Managed- Region

# **Performance Measures Summary**

### **Incidents Overall Response**

|                                                                         | October | November | December | Total |
|-------------------------------------------------------------------------|---------|----------|----------|-------|
| Events included in Performance Measures                                 | 1,738   | 1,396    | 1,421    | 4,555 |
| Notification Duration (min.)*                                           | 0.0     | 0.0      | 0.0      | 0.0   |
| Verification Duration (min.)                                            | 0.1     | 0.2      | 0.1      | 0.1   |
| Response Duration (min.) [First Notification to First Arrival]          | 7.8