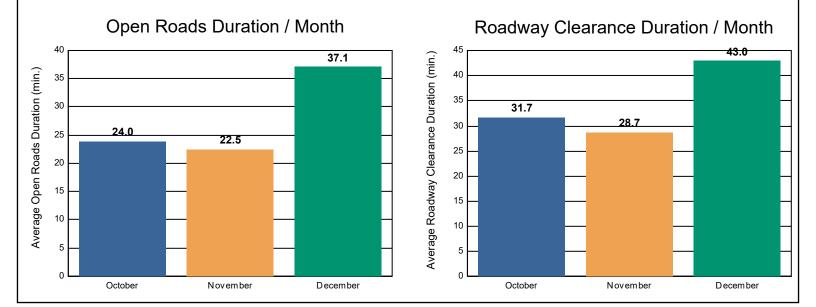

# **Performance Measures Summary**

Incidents with HELP Truck Response

|                                                                         | October | November | December | Total |
|-------------------------------------------------------------------------|---------|----------|----------|-------|
| Events included in Performance Measures                                 | 1,340   | 1,051    | 1,069    | 3,460 |
| Notification Duration (min.)                                            | 0.0     | 0.0      | 0.0      | 0.0   |
| Verification Duration (min.)                                            | 0.1     | 0.2      | 0.1      | 0.1   |
| Response Duration (min.) [First Notification to First Arrival]          | 7.7     | 6.0      | 5.8      | 6.6   |
| Open Roads Duration (min.) [First Arrival to Travel Lanes Cleared]      | 24.0    | 22.5     | 37.1     | 27.5  |
| Departure Duration (min.) [Travel Lanes Cleared to Last Departure]      | 22.5    | 36.0     | 31.7     | 29.4  |
| Roadway Clearance Duration (min.) [First Notif to Travel Lanes Cleared] | 31.7    | 28.7     | 43.0     | 34.2  |
| Incident Clearance Duration (min.) [First Notif to Last Departure]      | 54.2    | 64.7     | 74.6     | 63.6  |