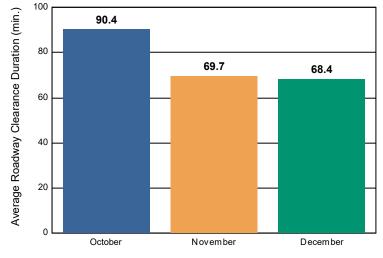

# Roadway Clearance Duration / Month

## **Performance Measures Summary**

Incidents without HELP Truck Response

|                                                                         | October | November | December | Total |
|-------------------------------------------------------------------------|---------|----------|----------|-------|
| Events included in Performance Measures                                 | 398     | 345      | 352      | 1,095 |
| Notification Duration (min.)                                            | 0.0     | 0.0      | 0.0      | 0.0   |
| Verification Duration (min.)                                            | 0.2     | 0.3      | 0.1      | 0.2   |
| Response Duration (min.) [First Notification to First Arrival]          | 10.7    | 8.1      | 6.6      | 7.7   |
| Open Roads Duration (min.) [First Arrival to Travel Lanes Cleared]      | 79.5    | 61.3     | 61.6     | 63.6  |
| Departure Duration (min.) [Travel Lanes Cleared to Last Departure]      | 16.6    | 18.8     | 20.4     | 19.4  |
| Roadway Clearance Duration (min.) [First Notif to Travel Lanes Cleared] | 90.4    | 69.7     | 68.4     | 71.4  |
| Incident Clearance Duration (min.) [First Notif to Last Departure]      | 107.0   | 88.5     | 88.8     | 90.8  |