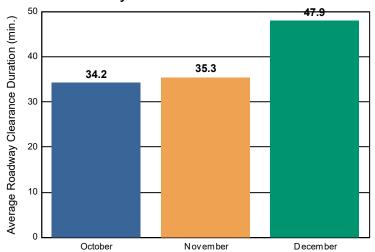

### **Incidents Overall Response**

|                                                                         | October | November | December | Total |
|-------------------------------------------------------------------------|---------|----------|----------|-------|
| Events included in Performance Measures                                 | 1,738   | 1,396    | 1,421    | 4,555 |
| Notification Duration (min.)*                                           | 0.0     | 0.0      | 0.0      | 0.0   |
| Verification Duration (min.)                                            | 0.1     | 0.2      | 0.1      | 0.1   |
| Response Duration (min.) [First Notification to First Arrival]          | 7.8     | 6.3      | 5.9      | 6.7   |
| Open Roads Duration (min.) [First Arrival to Travel Lanes Cleared]      | 26.3    | 28.8     | 41.9     | 32.2  |
| Departure Duration (min.) [Travel Lanes Cleared to Last Departure]      | 22.3    | 33.2     | 29.5     | 28.1  |
| Roadway Clearance Duration (min.) [First Notif to Travel Lanes Cleared] | 34.2    | 35.3     | 47.9     | 39.1  |
| Incident Clearance Duration (min.) [First Notif to Last Departure]      | 56.5    | 68.6     | 77.4     | 67.2  |