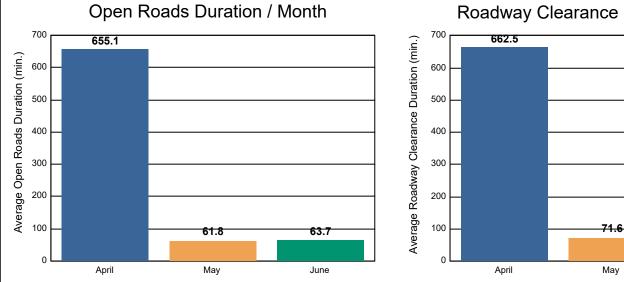

## **Performance Measures Summary**

Incidents without HELP Truck Response

|                                                                         | April | Мау  | June | Total |
|-------------------------------------------------------------------------|-------|------|------|-------|
| Events included in Performance Measures                                 | 403   | 408  | 466  | 1,277 |
| Notification Duration (min.)                                            | 0.0   | 0.0  | 0.0  | 0.0   |
| Verification Duration (min.)                                            | 0.0   | 0.0  | 0.1  | 0.1   |
| Response Duration (min.) [First Notification to First Arrival]          | 7.4   | 9.7  | 7.3  | 8.1   |
| Open Roads Duration (min.) [First Arrival to Travel Lanes Cleared]      | 655.1 | 61.8 | 63.7 | 249.2 |
| Departure Duration (min.) [Travel Lanes Cleared to Last Departure]      | 22.3  | 16.5 | 23.3 | 20.8  |
| Roadway Clearance Duration (min.) [First Notif to Travel Lanes Cleared] | 662.5 | 71.6 | 71.2 | 257.4 |
| Incident Clearance Duration (min.) [First Notif to Last Departure]      | 684.8 | 88.1 | 94.4 | 278.2 |