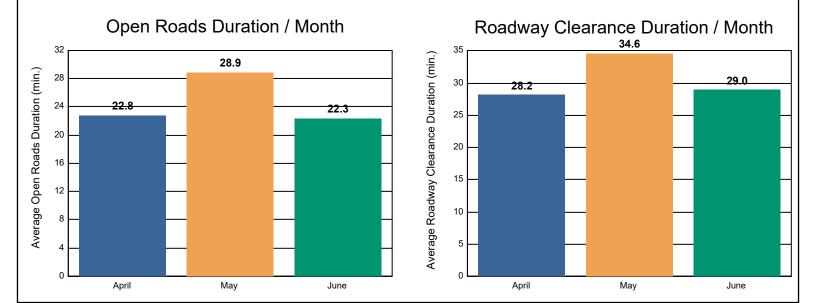

## **Performance Measures Summary**

Incidents with HELP Truck Response

|                                                                         | April | Мау   | June  | Total |
|-------------------------------------------------------------------------|-------|-------|-------|-------|
| Events included in Performance Measures                                 | 1,304 | 1,315 | 1,366 | 3,985 |
| Notification Duration (min.)                                            | 0.0   | 0.0   | 0.0   | 0.0   |
| Verification Duration (min.)                                            | 0.3   | 0.2   | 0.3   | 0.2   |
| Response Duration (min.) [First Notification to First Arrival]          | 5.1   | 5.5   | 6.3   | 5.7   |
| Open Roads Duration (min.) [First Arrival to Travel Lanes Cleared]      | 22.8  | 28.9  | 22.3  | 24.7  |
| Departure Duration (min.) [Travel Lanes Cleared to Last Departure]      | 30.9  | 37.3  | 34.1  | 34.1  |
| Roadway Clearance Duration (min.) [First Notif to Travel Lanes Cleared] | 28.2  | 34.6  | 29.0  | 30.6  |
| Incident Clearance Duration (min.) [First Notif to Last Departure]      | 59.0  | 71.9  | 63.1  | 64.7  |