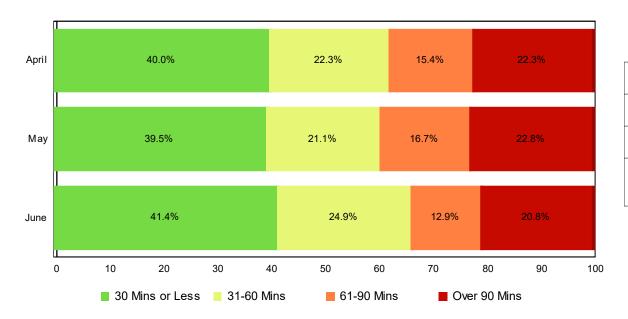

#### Lane Blockage Clearance Times - without HELP Truck Response

| Month                | 30 Mins<br>or Less | 31-60<br>Mins | 61-90<br>Mins | Over 90<br>Mins | Total # of<br>Events |
|----------------------|--------------------|---------------|---------------|-----------------|----------------------|
| April                | 161                | 90            | 62            | 90              | 403                  |
| Мау                  | 161                | 86            | 68            | 93              | 408                  |
| June                 | 193                | 116           | 60            | 97              | 466                  |
| Total # of<br>Events | 515                | 292           | 190           | 280             | 1,277                |