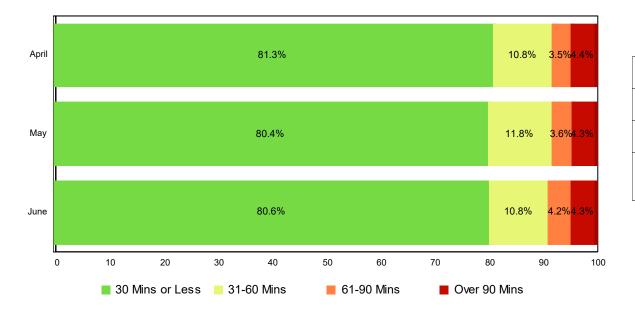

### Lane Blockage Clearance Times - with HELP Truck Response

| Month                | 30 Mins<br>or Less | 31-60<br>Mins | 61-90<br>Mins | Over 90<br>Mins | Total # of<br>Events |
|----------------------|--------------------|---------------|---------------|-----------------|----------------------|
| April                | 1,060              | 141           | 45            | 58              | 1,304                |
| Мау                  | 1,057              | 155           | 47            | 56              | 1,315                |
| June                 | 1,101              | 148           | 58            | 59              | 1,366                |
| Total # of<br>Events | 3,218              | 444           | 150           | 173             | 3,985                |