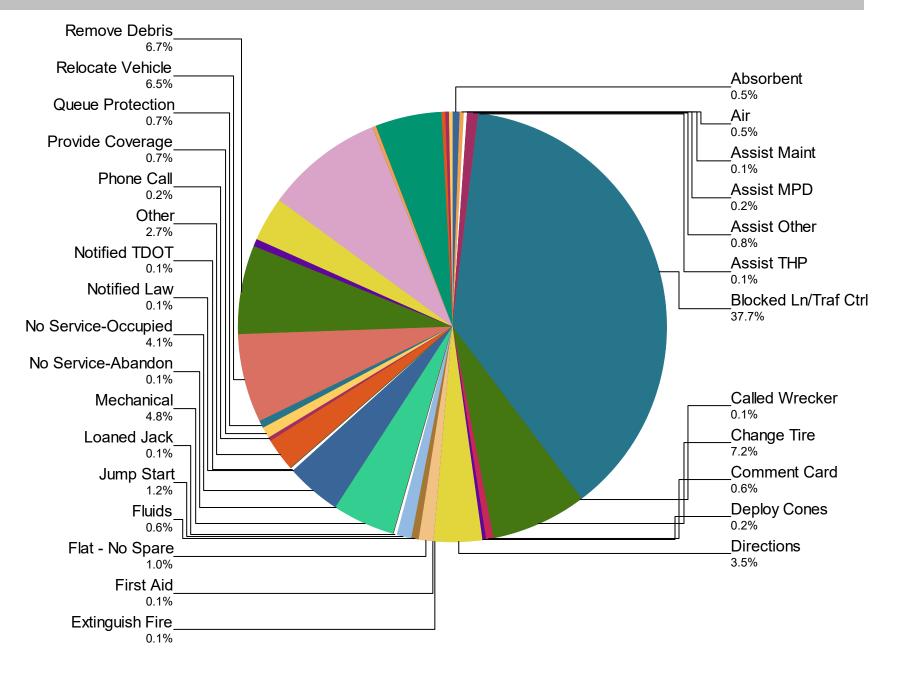

| Activity Types for All Activities | April | Мау   | June  | Total %     |
|-----------------------------------|-------|-------|-------|-------------|
| Absorbent                         | 51    | 92    | 69    | 212 0.6     |
| Air                               | 72    | 54    | 70    | 196 0.5     |
| Assist Maint                      | 15    | 10    | 19    | 44 0.1      |
| Assist MPD                        | 35    | 21    | 16    | 72 0.2      |
| Assist Other                      | 106   | 71    | 158   | 335 0.9     |
| Assist THP                        | 12    | 5     | 16    | 33 0.1      |
| Blocked Ln/Traf Ctrl              | 5,114 | 5,515 | 5,665 | 16,294 43.8 |
| Called Wrecker                    | 12    | 7     | 20    | 39 0.1      |
| Change Tire                       | 1,052 | 1,019 | 1,032 | 3,103 8.6   |
| Comment Card                      | 83    | 101   | 62    | 246 0.7     |
| Deploy Cones                      | 48    | 22    | 32    | 102 0.3     |
| Directions                        | 427   | 523   | 546   | 1,496 4.1   |
| Extinguish Fire                   | 7     | 8     | 15    | 30 0.1      |
| First Aid                         | 15    | 27    | 19    | 61 0.2      |
| Flat - No Spare                   | 151   | 170   | 124   | 445 1.2     |
| Fluids                            | 80    | 99    | 80    | 259 0.7     |
| Jump Start                        | 177   | 172   | 150   | 499 1.4     |
| Loaned Jack                       | 4     | 11    | 7     | 22 0.1      |
| Mechanical                        | 684   | 693   | 691   | 2,068 5.8   |
| No Service-Abandon                | 8     | 10    | 10    | 28 0.1      |
| No Service-Occupied               | 657   | 592   | 536   | 1,785 5.0   |
| Notified Law                      | 13    | 19    | 21    | 53 0.1      |
| Notified TDOT                     | 9     | 5     | 14    | 28 0.1      |
| Other                             | 394   | 399   | 383   | 1,176 3.2   |
| Phone Call                        | 33    | 27    | 29    | 89 0.2      |
| Provide Coverage                  | 90    | 130   | 72    | 292 0.8     |
| Queue Protection                  | 54    | 207   | 42    | 303 0.8     |
| Relocate Vehicle                  | 816   | 983   | 1,021 | 2,820 7.8   |
| Remove Debris                     | 911   | 1,015 | 956   | 2,882 7.9   |
| Secure Load                       | 22    | 23    | 25    | 70 0.2      |
| Slow Roll                         | 65    | 62    | 109   | 236 0.7     |

|                  | April  | May    | June   | Total  | %      |
|------------------|--------|--------|--------|--------|--------|
| Supply Fuel      | 485    | 530    | 469    | 1,484  | 4.1    |
| Tag Abandoned    | 1,229  | 1,271  | 1,261  | 3,761  | 10.4   |
| Transported      | 8      | 13     | 15     | 36     | 0.1    |
| Unable to Locate | 30     | 34     | 26     | 90     | 0.3    |
| Upright Vehicle  | 1      | 3      | 2      | 6      | 0.0    |
| Water            | 3      | 5      | 8      | 16     | 0.0    |
| Welfare Check    | 574    | 800    | 802    | 2,176  | 6.1    |
| Wrecker List     | 14     | 21     | 61     | 96     | 0.3    |
| Wrecker Towed    | 33     | 15     | 62     | 110    | 0.3    |
| Wrong Truck      | 0      | 58     | 85     | 143    | 0.4    |
| Total            | 13,594 | 14,842 | 14,800 | 43,236 | 100.0% |