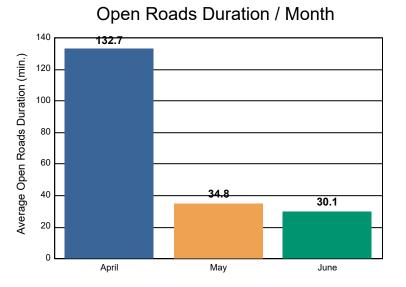

#### **Incidents Overall Response**

|                                                                         | April | Мау   | June  | Total |
|-------------------------------------------------------------------------|-------|-------|-------|-------|
| Events included in Performance Measures                                 | 1,707 | 1,723 | 1,832 | 5,262 |
| Notification Duration (min.)*                                           | 0.0   | 0.0   | 0.0   | 0.0   |
| Verification Duration (min.)                                            | 0.2   | 0.1   | 0.3   | 0.2   |
| Response Duration (min.) [First Notification to First Arrival]          | 5.5   | 6.3   | 6.5   | 6.1   |
| Open Roads Duration (min.) [First Arrival to Travel Lanes Cleared]      | 132.7 | 34.8  | 30.1  | 65.1  |
| Departure Duration (min.) [Travel Lanes Cleared to Last Departure]      | 29.4  | 33.6  | 32.1  | 31.7  |
| Roadway Clearance Duration (min.) [First Notif to Travel Lanes Cleared] | 138.5 | 41.2  | 36.9  | 71.4  |
| Incident Clearance Duration (min.) [First Notif to Last Departure]      | 167.8 | 74.8  | 69.0  | 103.1 |