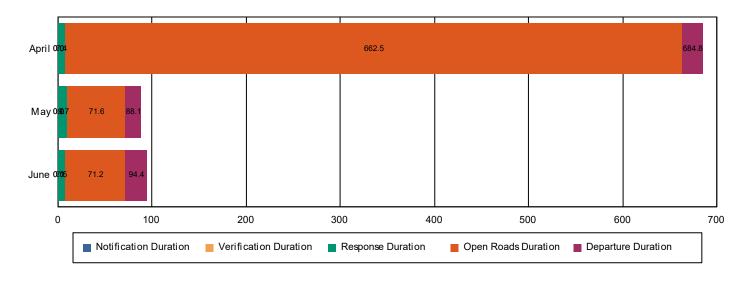

## **Performance Measures Summary**

Incidents without HELP Truck Response

|                                                                         | April | Мау  | June | Total |
|-------------------------------------------------------------------------|-------|------|------|-------|
| Events included in Performance Measures                                 | 403   | 408  | 466  | 1,277 |
| Notification Duration (min.)                                            | 0.0   | 0.0  | 0.0  | 0.0   |
| Verification Duration (min.)                                            | 0.0   | 0.0  | 0.1  | 0.1   |
| Response Duration (min.) [First Notification to First Arrival]          | 7.4   | 9.7  | 7.3  | 8.1   |
| Open Roads Duration (min.) [First Arrival to Travel Lanes Cleared]      | 655.1 | 61.8 | 63.7 | 249.2 |
| Departure Duration (min.) [Travel Lanes Cleared to Last Departure]      | 22.3  | 16.5 | 23.3 | 20.8  |
| Roadway Clearance Duration (min.) [First Notif to Travel Lanes Cleared] | 662.5 | 71.6 | 71.2 | 257.4 |
| Incident Clearance Duration (min.) [First Notif to Last Departure]      | 684.8 | 88.1 | 94.4 | 278.2 |