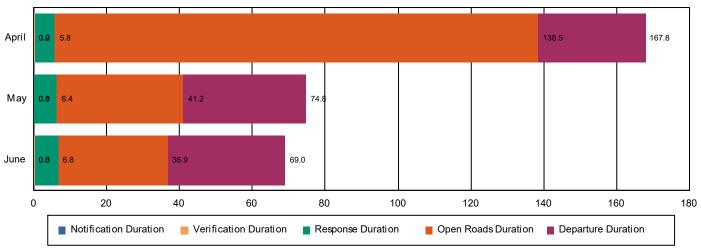

#### **Incidents Overall Response**

|                                                                         | April | Мау   | June  | Total |
|-------------------------------------------------------------------------|-------|-------|-------|-------|
| Events included in Performance Measures                                 | 1,707 | 1,723 | 1,832 | 5,262 |
| Notification Duration (min.)*                                           | 0.0   | 0.0   | 0.0   | 0.0   |
| Verification Duration (min.)                                            | 0.2   | 0.1   | 0.3   | 0.2   |
| Response Duration (min.) [First Notification to First Arrival]          | 5.5   | 6.3   | 6.5   | 6.1   |
| Open Roads Duration (min.) [First Arrival to Travel Lanes Cleared]      | 132.7 | 34.8  | 30.1  | 65.1  |
| Departure Duration (min.) [Travel Lanes Cleared to Last Departure]      | 29.4  | 33.6  | 32.1  | 31.7  |
| Roadway Clearance Duration (min.) [First Notif to Travel Lanes Cleared] | 138.5 | 41.2  | 36.9  | 71.4  |
| Incident Clearance Duration (min.) [First Notif to Last Departure]      | 167.8 | 74.8  | 69.0  | 103.1 |