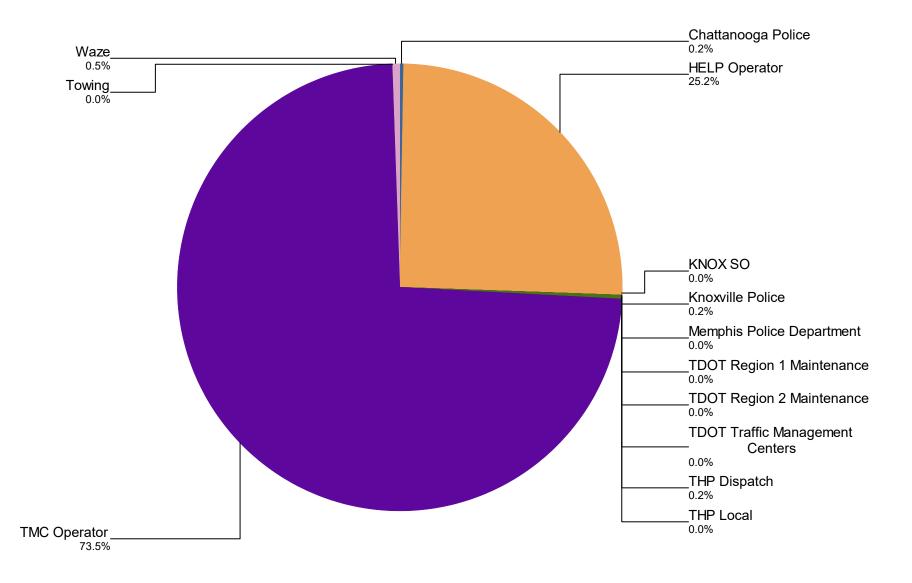

| Notifier Agency                | April | Мау   | June   | Total  | %      |
|--------------------------------|-------|-------|--------|--------|--------|
| Chattanooga Police             | 18    | 14    | 33     | 65     | 0.2    |
| HELP Operator                  | 2,441 | 2,610 | 2,545  | 7,596  | 25.2   |
| KNOX SO                        | 0     | 1     | 1      | 2      | 0.0    |
| Knoxville Police               | 19    | 11    | 25     | 55     | 0.2    |
| Memphis Police Department      | 3     | 3     | 2      | 8      | 0.0    |
| TDOT Region 1 Maintenance      | 0     | 2     | 0      | 2      | 0.0    |
| TDOT Region 2 Maintenance      | 1     | 0     | 3      | 4      | 0.0    |
| TDOT Traffic Management Center | 0     | 1     | 0      | 1      | 0.0    |
| THP Dispatch                   | 26    | 26    | 18     | 70     | 0.2    |
| THP Local                      | 5     | 2     | 7      | 14     | 0.0    |
| TMC Operator                   | 7,408 | 7,118 | 7,601  | 22,127 | 73.5   |
| Towing                         | 3     | 0     | 0      | 3      | 0.0    |
| Waze                           | 63    | 47    | 52     | 162    | 0.5    |
| Total                          | 9,987 | 9,835 | 10,287 | 30,109 | 100.0% |