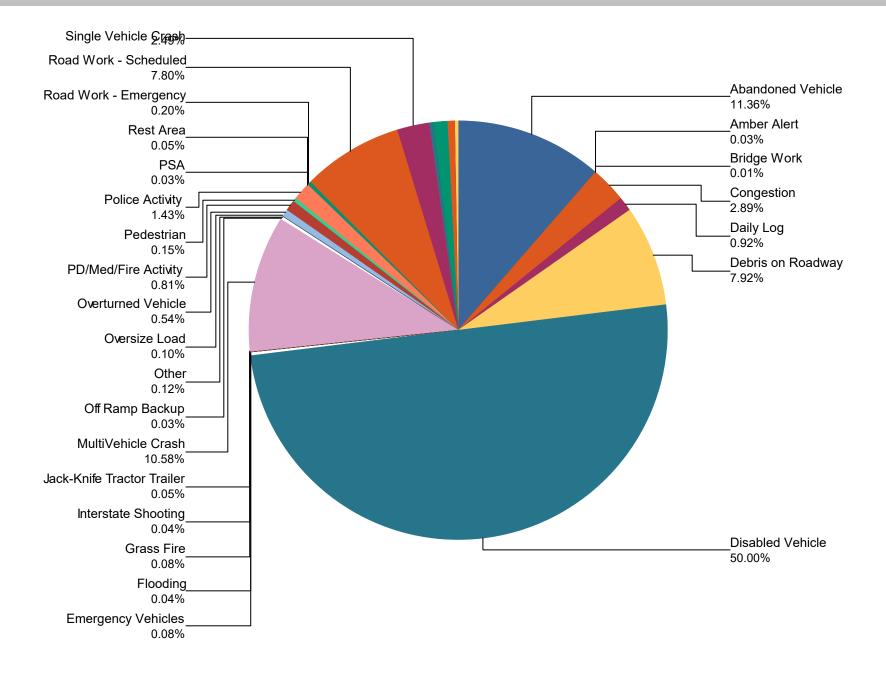

#### Percentage of Event Types for All Events in Current Quarter

| Event Types for All Events | April | Мау   | June  | Total  | %     |
|----------------------------|-------|-------|-------|--------|-------|
| Abandoned Vehicle          | 1,084 | 1,149 | 1,188 | 3,421  | 11.4% |
| Amber Alert                | 0     | 3     | 6     | 9      | 0.0%  |
| Bridge Work                | 0     | 1     | 2     | 3      | 0.0%  |
| Congestion                 | 306   | 280   | 285   | 871    | 2.9%  |
| Daily Log                  | 91    | 93    | 92    | 276    | 0.9%  |
| Debris on Roadway          | 802   | 782   | 801   | 2,385  | 7.9%  |
| Disabled Vehicle           | 5,148 | 4,991 | 4,915 | 15,054 | 50.0% |
| Emergency Vehicles         | 7     | 12    | 6     | 25     | 0.1%  |
| Flooding                   | 1     | 9     | 3     | 13     | 0.0%  |
| Grass Fire                 | 2     | 8     | 14    | 24     | 0.1%  |
| Interstate Shooting        | 3     | 4     | 4     | 11     | 0.0%  |
| Jack-Knife Tractor Trailer | 1     | 4     | 11    | 16     | 0.1%  |
| MultiVehicle Crash         | 1,023 | 1,044 | 1,118 | 3,185  | 10.6% |
| Off Ramp Backup            | 2     | 4     | 4     | 10     | 0.0%  |
| Other                      | 13    | 11    | 11    | 35     | 0.1%  |
| Oversize Load              | 3     | 12    | 14    | 29     | 0.1%  |
| Overturned Vehicle         | 54    | 44    | 66    | 164    | 0.5%  |
| PD/Med/Fire Activity       | 99    | 72    | 74    | 245    | 0.8%  |
| Pedestrian                 | 13    | 14    | 17    | 44     | 0.1%  |
| Police Activity            | 159   | 124   | 148   | 431    | 1.4%  |
| PSA                        | 4     | 3     | 2     | 9      | 0.0%  |
| Rest Area                  | 8     | 4     | 4     | 16     | 0.1%  |
| Road Work - Emergency      | 32    | 11    | 16    | 59     | 0.2%  |
| Road Work - Scheduled      | 672   | 683   | 993   | 2,348  | 7.8%  |
| Single Vehicle Crash       | 236   | 268   | 247   | 751    | 2.5%  |
| Special Event              | 4     | 3     | 9     | 16     | 0.1%  |
| Test Incident              | 20    | 33    | 15    | 68     | 0.2%  |
| Towing                     | 6     | 3     | 8     | 17     | 0.1%  |
| Traffic Signal Dark        | 1     | 0     | 0     | 1      | 0.0%  |
| Unknown                    | 108   | 88    | 114   | 310    | 1.0%  |
| Vehicle Fire               | 56    | 59    | 53    | 168    | 0.6%  |

|                  | April | Мау   | June   | Total  | %      |
|------------------|-------|-------|--------|--------|--------|
| Visibility       | 16    | 2     | 10     | 28     | 0.1%   |
| Weather          | 12    | 17    | 37     | 66     | 0.2%   |
| Wrong Way Driver | 1     | 0     | 0      | 1      | 0.0%   |
| Total            | 9,987 | 9,835 | 10,287 | 30,109 | 100.0% |