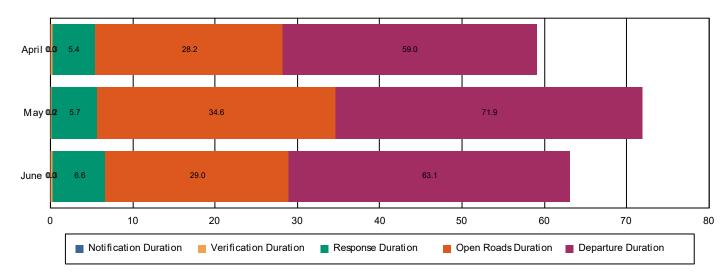

## **Performance Measures Summary**

Incidents with HELP Truck Response

|                                                                         | April | Мау   | June  | Total |
|-------------------------------------------------------------------------|-------|-------|-------|-------|
| Events included in Performance Measures                                 | 1,304 | 1,315 | 1,366 | 3,985 |
| Notification Duration (min.)                                            | 0.0   | 0.0   | 0.0   | 0.0   |
| Verification Duration (min.)                                            | 0.3   | 0.2   | 0.3   | 0.2   |
| Response Duration (min.) [First Notification to First Arrival]          | 5.1   | 5.5   | 6.3   | 5.7   |
| Open Roads Duration (min.) [First Arrival to Travel Lanes Cleared]      | 22.8  | 28.9  | 22.3  | 24.7  |
| Departure Duration (min.) [Travel Lanes Cleared to Last Departure]      | 30.9  | 37.3  | 34.1  | 34.1  |
| Roadway Clearance Duration (min.) [First Notif to Travel Lanes Cleared] | 28.2  | 34.6  | 29.0  | 30.6  |
| Incident Clearance Duration (min.) [First Notif to Last Departure]      | 59.0  | 71.9  | 63.1  | 64.7  |