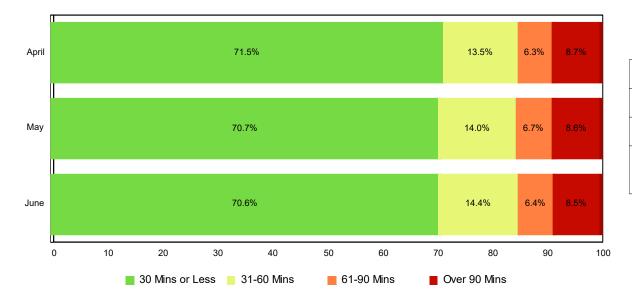

## Lane Blockage Clearance Times - Overall

| Month                | 30 Mins<br>or Less | 31-60<br>Mins | 61-90<br>Mins | Over 90<br>Mins | Total # of<br>Events |
|----------------------|--------------------|---------------|---------------|-----------------|----------------------|
| April                | 1,221              | 231           | 107           | 148             | 1,707                |
| Мау                  | 1,218              | 241           | 115           | 149             | 1,723                |
| June                 | 1,294              | 264           | 118           | 156             | 1,832                |
| Total # of<br>Events | 3,733              | 736           | 340           | 453             | 5,262                |