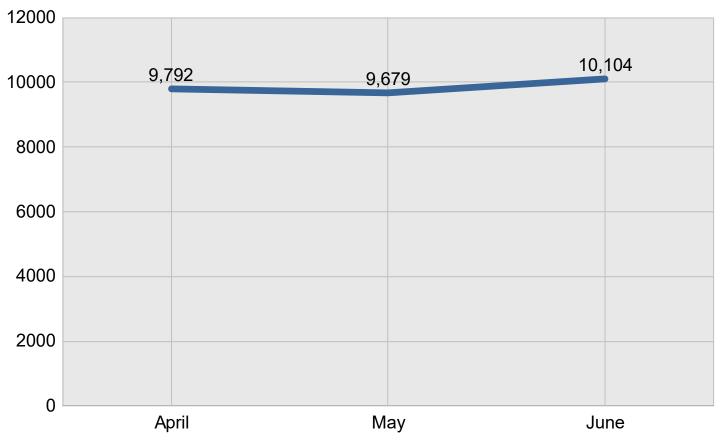

#### **Includes All Responders**

Reporting Period: April 1, 2021 to June 30, 2021

|             |                |          | Sta     | atewide      |                             |
|-------------|----------------|----------|---------|--------------|-----------------------------|
| Created on: | March 28, 2022 | 12:25 pm | County: | All Counties | Report Template version 1.0 |

#### Total Incidents Managed This Quarter: 29,575

#### **Incidents Managed**



### **Incidents Managed - Monthly**



## Incidents Managed- Region

## **Performance Measures Summary**

#### **Incidents Overall Response**

|                                                                         | April | Мау   | June  | Total |
|-------------------------------------------------------------------------|-------|-------|-------|-------|
| Events included in Performance Measures                                 | 1,707 | 1,723 | 1,832 | 5,262 |
| Notification Duration (min.)*                                           | 0.0   | 0.0   | 0.0   | 0.0   |
| Verification Duration (min.)                                            | 0.2   | 0.1   | 0.3   | 0.2   |
| Response Duration (min.) [First Notification to First Arrival]          | 5.5   | 6.3   | 6.5   | 6.1   |
| Open