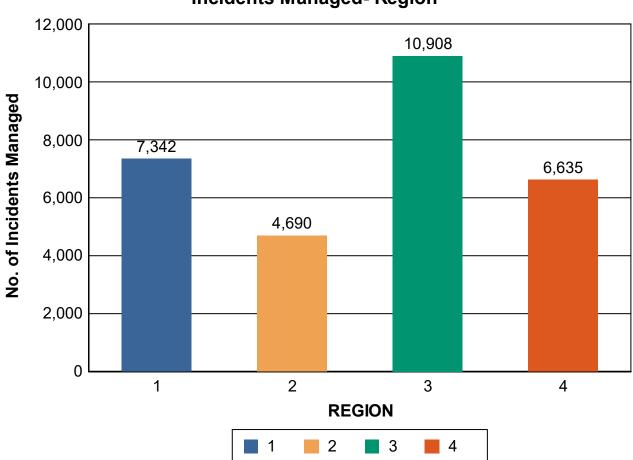

#### **Includes All Responders**

Reporting Period: April 1, 2021 to June 30, 2021

|             |                |          | Sta     | atewide      |                             |
|-------------|----------------|----------|---------|--------------|-----------------------------|
| Created on: | March 28, 2022 | 12:25 pm | County: | All Counties | Report Template version 1.0 |

#### Total Incidents Managed This Quarter: 29,575

#### **Incidents Managed**



### **Incidents Managed - Monthly**



## Incidents Managed- Region

## **Performance Measures Summary**

#### **Incidents Overall Response**

|                                                                         | April | Мау   | June  | Total |
|-------------------------------------------------------------------------|-------|-------|-------|-------|
| Events included in Performance Measures                                 | 1,707 | 1,723 | 1,832 | 5,262 |
| Notification Duration (min.)*                                           | 0.0   | 0.0   | 0.0   | 0.0   |
| Verification Duration (min.)                                            | 0.2   | 0.1   | 0.3   | 0.2   |
| Response Duration (min.) [First Notification to First Arrival]          | 5.5   | 6.3   | 6.5   | 6.1   |
| Open Roads Duration (min.) [First Arrival to