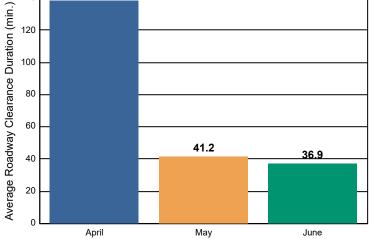

#### **Incidents Overall Response**

|                                                                         | April | Мау   | June  | Total |
|-------------------------------------------------------------------------|-------|-------|-------|-------|
| Events included in Performance Measures                                 | 1,707 | 1,723 | 1,832 | 5,262 |
| Notification Duration (min.)*                                           | 0.0   | 0.0   | 0.0   | 0.0   |
| Verification Duration (min.)                                            | 0.2   | 0.1   | 0.3   | 0.2   |
| Response Duration (min.) [First Notification to First Arrival]          | 5.5   | 6.3   | 6.5   | 6.1   |
| Open Roads Duration (min.) [First Arrival to Travel Lanes Cleared]      | 132.7 | 34.8  | 30.1  | 65.1  |
| Departure Duration (min.) [Travel Lanes Cleared to Last Departure]      | 29.4  | 33.6  | 32.1  | 31.7  |
| Roadway Clearance Duration (min.) [First Notif to Travel Lanes Cleared] | 138.5 | 41.2  | 36.9  | 71.4  |
| Incident Clearance Duration (min.) [First Notif to Last Departure]      | 167.8 | 74.8  | 69.0  | 103.1 |