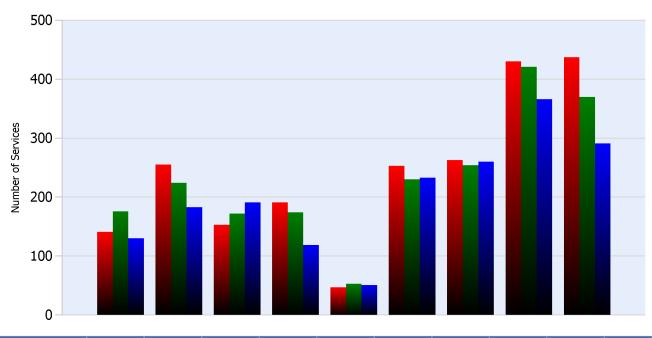

## **HELP Services Provided**

| Month | Debris | Tire | Fuel | Mech | Jump | Traffic<br>Ctrl | Tag | No<br>Service | Other |  |
|-------|--------|------|------|------|------|-----------------|-----|---------------|-------|--|
| ОСТ   | 141    | 255  | 153  | 191  | 47   | 253             | 263 | 430           | 437   |  |
| NOV   | 176    | 224  | 172  | 174  | 53   | 230             | 254 | 421           | 370   |  |
| DEC   | 130    | 183  | 191  | 119  | 51   | 233             | 260 | 366           | 291   |  |