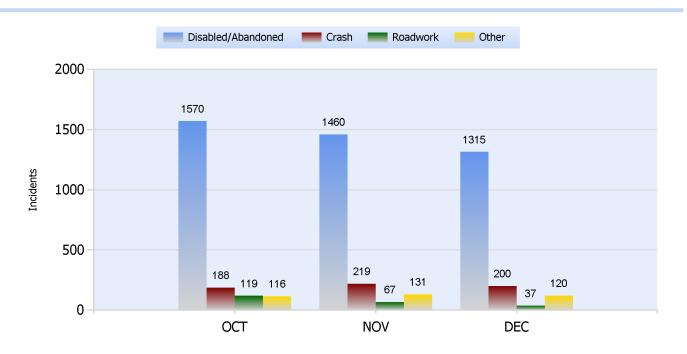

Total Incidents Managed This Quarter: 5853

# **Incidents Managed YTD**

#### Total Incidents Managed YTD - 24199



## **Incidents By Detection Source**











Total Incidents Managed This Quarter: 5853

## **Total Roadway Incidents**



# Lane Blockage Clearance Times Overall











Total Incidents Managed This Quarter: 5853

# Lane Blockage Clearance Times Urban











Total Incidents Managed This Quarter: 5853

## Lane Blockage Clearance Times Rural











Total Incidents Managed This Quarter: 5853

## **HELP Services Provided**



| Month | Debris | Tire | Fuel | Mech | Jump | Traffic<br>Ctrl | Tag | No<br>Service | Other |  |
|-------|--------|------|------|------|------|-----------------|-----|---------------|-------|--|
| ОСТ   | 141    | 255  | 153  | 191  | 47   | 253             | 263 | 430           | 437   |  |
| NOV   | 176    | 224  | 172  | 174  | 53   | 230             | 254 | 421           | 370   |  |
| DEC   | 130    | 183  | 191  | 119  | 51   | 233             | 260 | 366           | 291