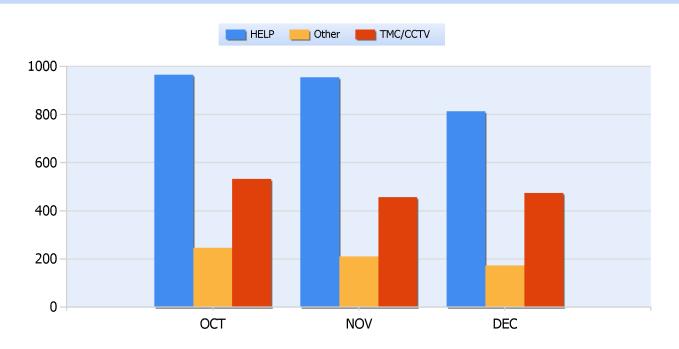

## **Incidents By Detection Source**

Total Incidents Managed This Quarter: 5853