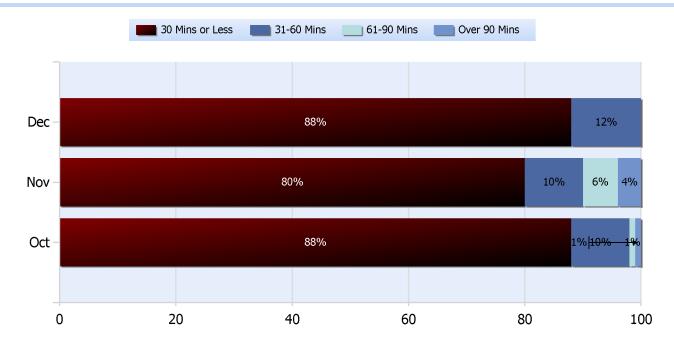

# Lane Blockage Clearance Times Urban

Total Incidents Managed This Quarter: 5853