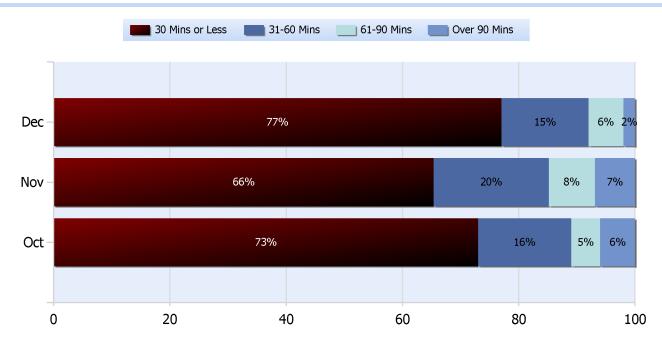

# Lane Blockage Clearance Times Overall

Total Incidents Managed This Quarter: 5853