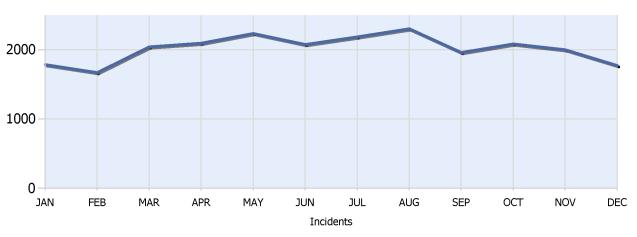

Total Incidents Managed This Quarter: 5853

# **Incidents Managed YTD**

#### Total Incidents Managed YTD - 24199



## **Incidents By Detection Source**











Total Incidents Managed This Quarter: 5853

## **Total Roadway Incidents**



# Lane Blockage Clearance Times Overall











Total Incidents Managed This Quarter: 5853

# Lane Blockage Clearance Times Urban











Total Incidents Managed This Quarter: 5853

## Lane Blockage Clearance Times Rural











Total Incidents Managed This Quarter: 5853

## **HELP Services Provided**



| Month | Debris | Tire | Fuel | Mech | Jump | Traffic<br>Ctrl | Tag | No<br>Service | Other |  |
|-------|--------|------|------|------|------|-----------------|-----|---------------|-------|--|
| ОСТ   | 141    | 255  | 153  | 191  | 47   | 253             | 263 | 430           | 437   |  |
| NOV   | 176    | 224  | 172  | 174  | 53   | 230