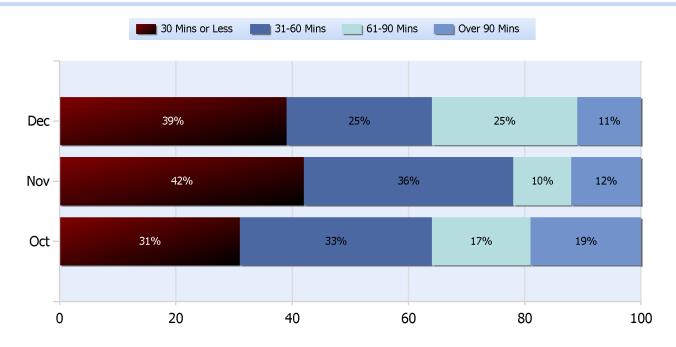

## Lane Blockage Clearance Times Rural

Total Incidents Managed This Quarter: 5853