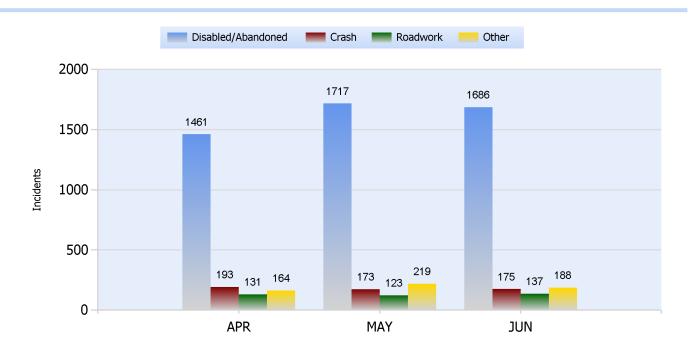

**Quarter 2, 2018** 

Total Incidents Managed This Quarter: 6655

#### **Incidents Managed YTD**

Total Incidents Managed YTD - 12235



### **Incidents By Detection Source**







**Quarter 2, 2018** 

Total Incidents Managed This Quarter: 6655

#### **Total Roadway Incidents**



### **Lane Blockage Clearance Times Overall**



Powered By:







**Quarter 2, 2018** 

Total Incidents Managed This Quarter: 6655

#### **Lane Blockage Clearance Times Urban**









**Quarter 2, 2018** 

Total Incidents Managed This Quarter: 6655

### **Lane Blockage Clearance Times Rural**









**Quarter 2, 2018** 

Total Incidents Managed This Quarter: 6655

#### **HELP Services Provided**



| Month | Debris | Tire | Fuel | Mech | Jump | Traffic<br>Ctrl | Tag | No<br>Service | Other |  |
|-------|--------|------|------|------|------|-----------------|-----|---------------|-------|--|
| APR   | 185    | 234  | 163  | 155  | 63   | 228             | 266 | 432           | 332   |  |
| MAY   | 224    | 322  | 169  | 215  | 59   | 230             | 277 | 471           | 500   |