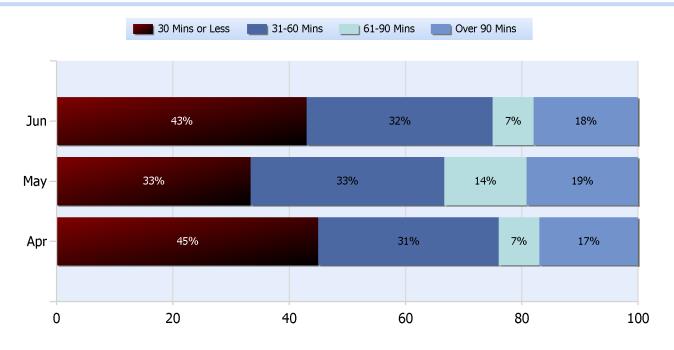

### **Lane Blockage Clearance Times Overall**

Powered By:

**Quarter 2, 2018** 

Total Incidents Managed This Quarter: 6655