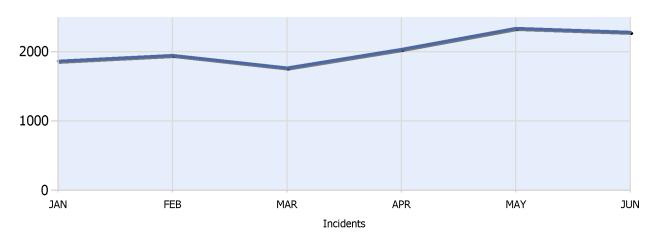

**Quarter 2, 2018** 

Total Incidents Managed This Quarter: 6655

#### **Incidents Managed YTD**

Total Incidents Managed YTD - 12235



### **Incidents By Detection Source**







**Quarter 2, 2018** 

Total Incidents Managed This Quarter: 6655

#### **Total Roadway Incidents**



### **Lane Blockage Clearance Times Overall**



Powered By:







**Quarter 2, 2018** 

Total Incidents Managed This Quarter: 6655

#### **Lane Blockage Clearance Times Urban**









**Quarter 2, 2018** 

Total Incidents Managed This Quarter: 6655

### **Lane Blockage Clearance Times Rural**









**Quarter 2, 2018** 

Total Incidents Managed This Quarter: 6655

#### **HELP Services Provided**



| Month | Debris | Tire | Fuel | Mech | Jump | Traffic<br>Ctrl | Tag | No<br>Service | Other |  |
|-------|--------|------|------|------|------|-----------------|-----|---------------|-------|--|
| APR   | 185    | 234  | 163  | 155  | 63   |