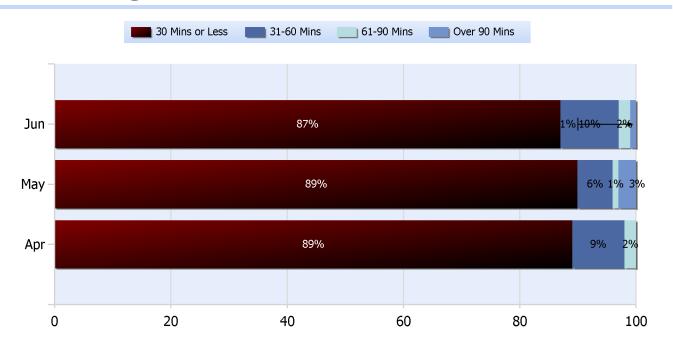

### **Lane Blockage Clearance Times Rural**

**Quarter 2, 2018** 

Total Incidents Managed This Quarter: 6655