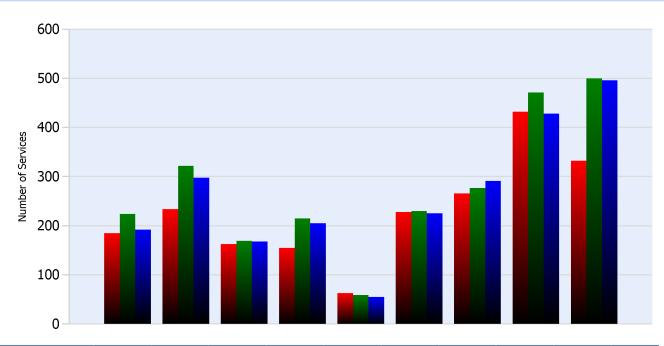

#### **HELP Services Provided**

| Month | Debris | Tire | Fuel | Mech | Jump | Traffic<br>Ctrl | Tag | No<br>Service | Other |  |
|-------|--------|------|------|------|------|-----------------|-----|---------------|-------|--|
| APR   | 185    | 234  | 163  | 155  | 63   | 228             | 266 | 432           | 332   |  |
| MAY   | 224    | 322  | 169  | 215  | 59   | 230             | 277 | 471           | 500   |  |
| JUN   | 192    | 298  | 168  | 205  | 55   | 225             | 291 | 428           | 496   |  |