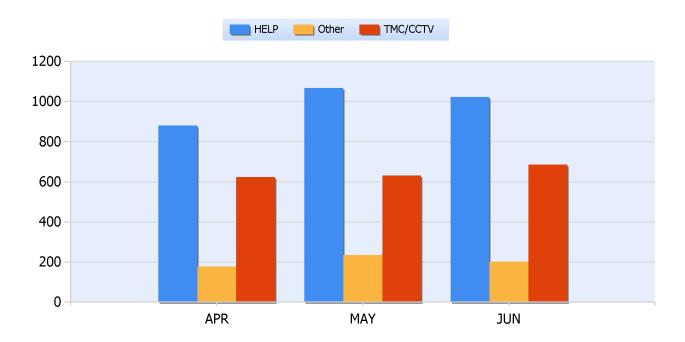

### **Incidents By Detection Source**

**Quarter 2, 2018** 

Total Incidents Managed This Quarter: 6655