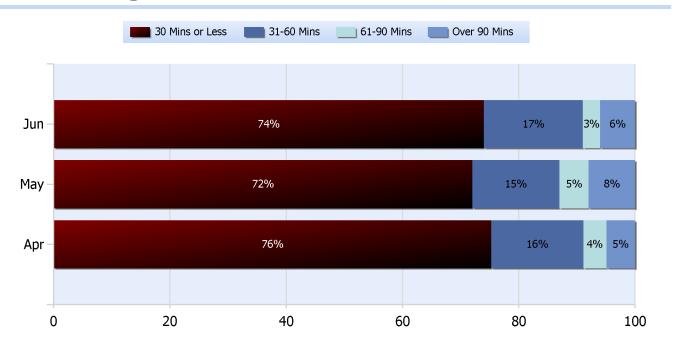

#### **Lane Blockage Clearance Times Urban**

**Quarter 2, 2018** 

Total Incidents Managed This Quarter: 6655