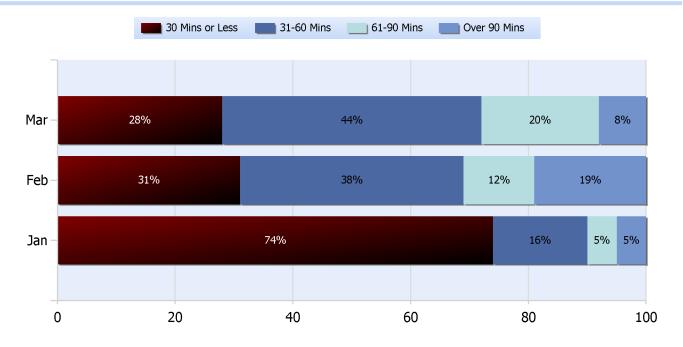

#### **Lane Blockage Clearance Times Urban**

**Quarter 1, 2018** 

Total Incidents Managed This Quarter: 5580

### **Lane Blockage Clearance Times Rural**

**Quarter 1, 2018** 

Total Incidents Managed This Quarter: 5580