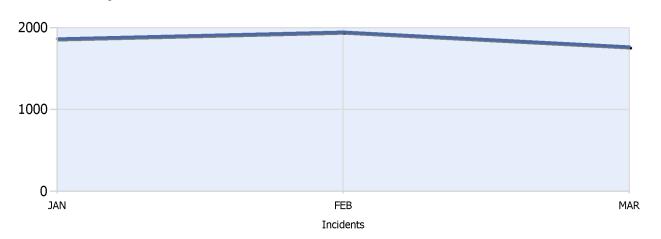

**Quarter 1, 2018** 

Total Incidents Managed This Quarter: 5580

#### **Incidents Managed YTD**

Total Incidents Managed YTD - 5580