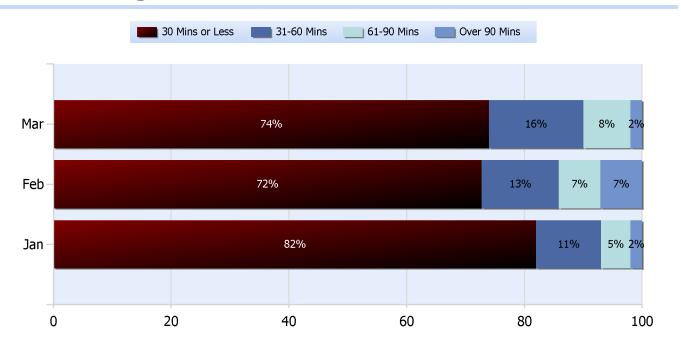

### **Lane Blockage Clearance Times Overall**

Powered By:

**Quarter 1, 2018** 

Total Incidents Managed This Quarter: 5580

#### **Lane Blockage Clearance Times Urban**

**Quarter 1, 2018** 

Total Incidents Managed This Quarter: 5580

### **Lane Blockage Clearance Times Rural**

**Quarter 1, 2018** 

Total Incidents Managed This Quarter: 5580