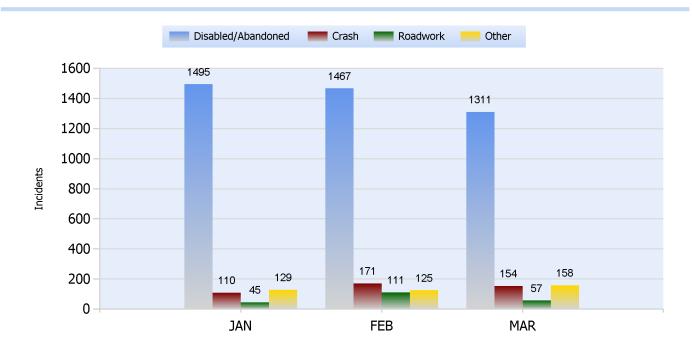

**Quarter 1, 2018** 

Total Incidents Managed This Quarter: 5580

#### **Incidents Managed YTD**

Total Incidents Managed YTD - 5580



### **Incidents By Detection Source**







**Quarter 1, 2018** 

Total Incidents Managed This Quarter: 5580

#### **Total Roadway Incidents**



### **Lane Blockage Clearance Times Overall**



Powered By:







**Quarter 1, 2018** 

Total Incidents Managed This Quarter: 5580

#### **Lane Blockage Clearance Times Urban**









**Quarter 1, 2018** 

Total Incidents Managed This Quarter: 5580

### **Lane Blockage Clearance Times Rural**









**Quarter 1, 2018** 

Total Incidents Managed This Quarter: 5580

#### **HELP Services Provided**



| Month | Debris | Tire | Fuel | Mech | Jump | Traffic<br>Ctrl | Tag | No<br>Service | Other |  |
|-------|--------|------|------|------|------|-----------------|-----|---------------|-------|--|
| JAN   | 125    | 208  | 202  | 151  | 68   | 190             | 285 | 408           | 286   |  |
| FEB   | 118    | 306  | 150  | 140  | 50   | 251             | 218 | 443           | 318   |