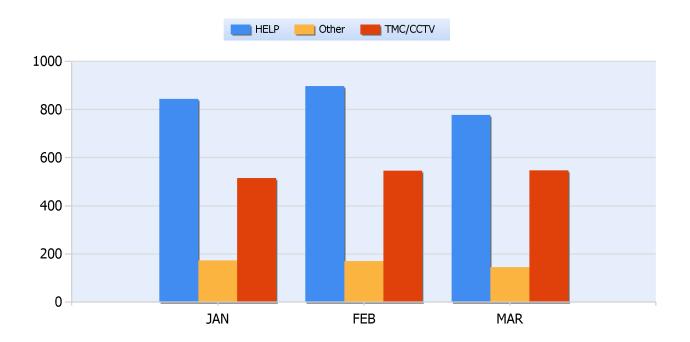

### **Incidents By Detection Source**

**Quarter 1, 2018** 

Total Incidents Managed This Quarter: 5580

#### **HELP Services Provided**

| Month | Debris | Tire | Fuel | Mech | Jump | Traffic<br>Ctrl | Tag | No<br>Service | Other |  |
|-------|--------|------|------|------|------|-----------------|-----|---------------|-------|--|
| JAN   | 125    | 208  | 202  | 151  | 68   | 190             | 285 | 408           | 286   |  |
| FEB   | 118    | 306  | 150  | 140  | 50   | 251             | 218 | 443           | 318   |  |
| MAR   | 159    | 211  | 143  | 142  | 40   | 209             | 233 | 403           | 298   |  |