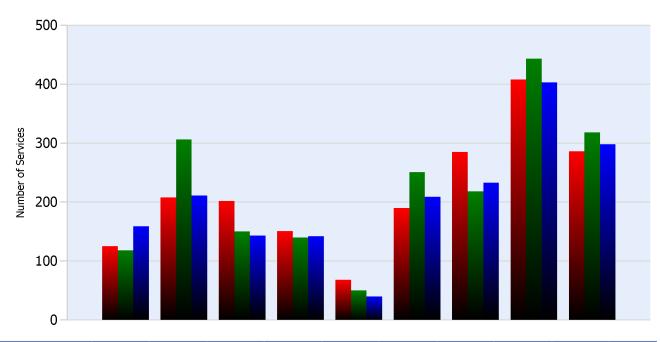

#### **HELP Services Provided**

| Month | Debris | Tire | Fuel | Mech | Jump | Traffic<br>Ctrl | Tag | No<br>Service | Other |  |
|-------|--------|------|------|------|------|-----------------|-----|---------------|-------|--|
| JAN   | 125    | 208  | 202  | 151  | 68   | 190             | 285 | 408           | 286   |  |
| FEB   | 118    | 306  | 150  | 140  | 50   | 251             | 218 | 443           | 318   |  |
| MAR   | 159    | 211  | 143  | 142  | 40   | 209             | 233 | 403           | 298   |  |