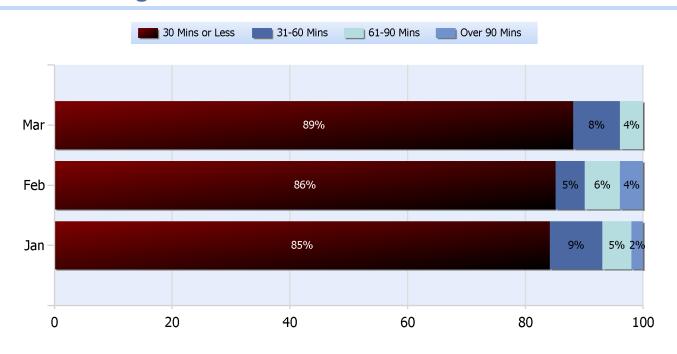

### **Lane Blockage Clearance Times Overall**

Powered By:

**Quarter 1, 2018** 

Total Incidents Managed This Quarter: 5580