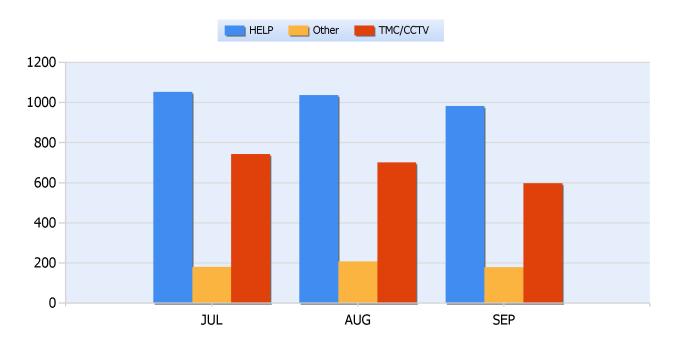

### **Incidents By Detection Source**

**Quarter 3, 2018** 

Total Incidents Managed This Quarter: 6783