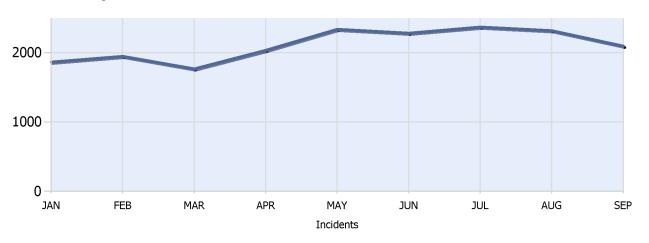

#### **Total Roadway Incidents**

**Quarter 3, 2018** 

Total Incidents Managed This Quarter: 6783