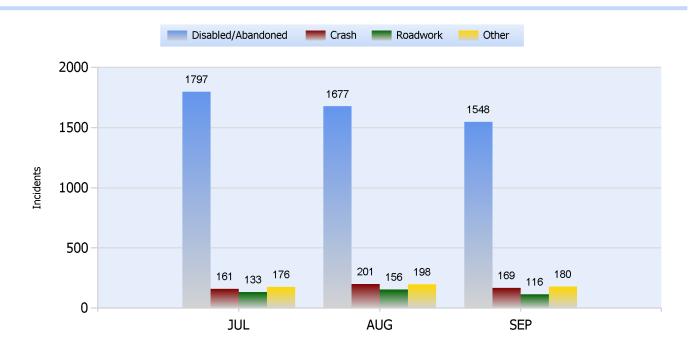

### **Incidents By Detection Source**

**Quarter 3, 2018** 

Total Incidents Managed This Quarter: 6783