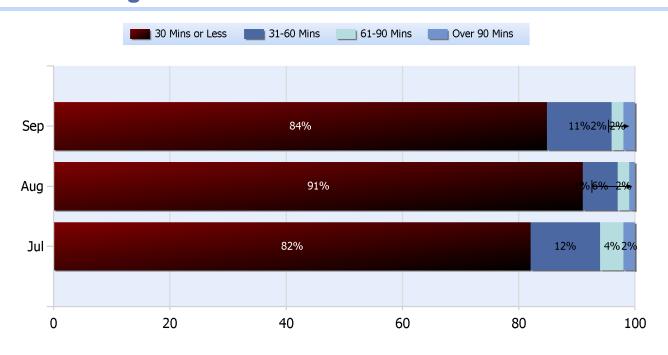

### **Lane Blockage Clearance Times Overall**

Powered By:

**Quarter 3, 2018** 

Total Incidents Managed This Quarter: 6783