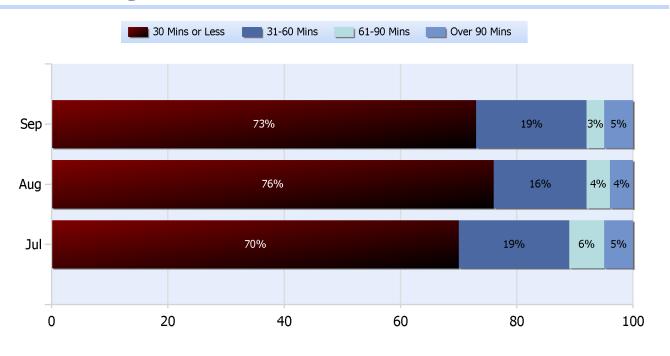

### **Lane Blockage Clearance Times Overall**

Powered By:

**Quarter 3, 2018** 

Total Incidents Managed This Quarter: 6783