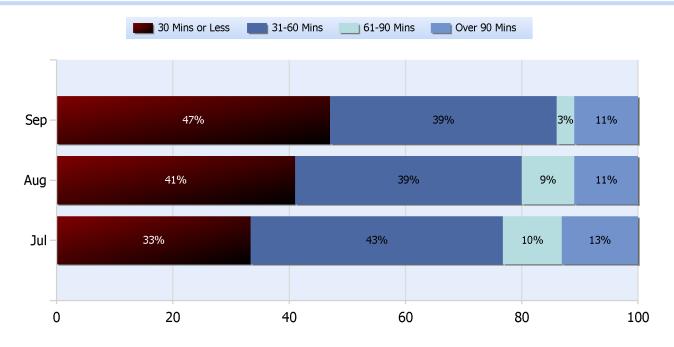

### **Lane Blockage Clearance Times Rural**

**Quarter 3, 2018** 

Total Incidents Managed This Quarter: 6783