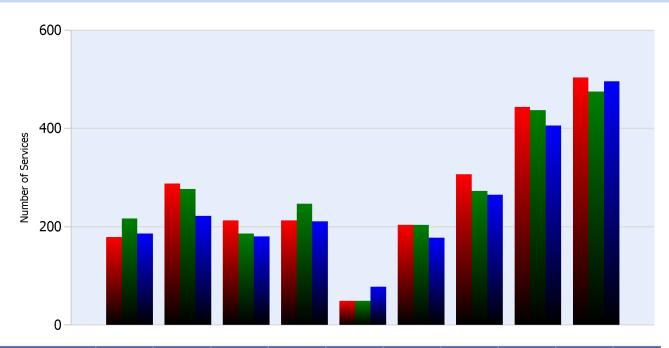

#### **HELP Services Provided**

| Month | Debris | Tire | Fuel | Mech | Jump | Traffic<br>Ctrl | Tag | No<br>Service | Other |  |
|-------|--------|------|------|------|------|-----------------|-----|---------------|-------|--|
| JUL   | 179    | 288  | 213  | 213  | 49   | 204             | 307 | 444           | 504   |  |
| AUG   | 217    | 277  | 186  | 247  | 49   | 204             | 273 | 437           | 475   |  |
| SEP   | 186    | 222  | 180  | 211  | 78   | 178             | 265 | 406           | 496   |  |