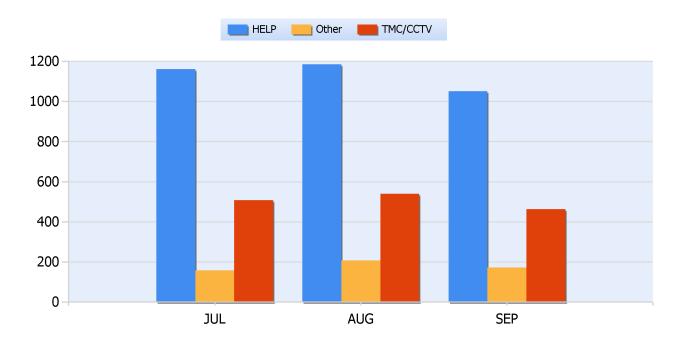

### **Incidents By Detection Source**

**Quarter 3, 2017** 

Total Incidents Managed This Quarter: 6447