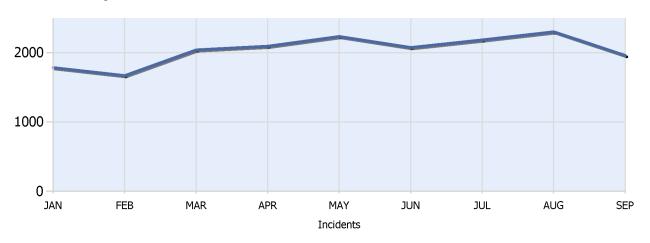

**Quarter 3, 2017** 

Total Incidents Managed This Quarter: 6447

### **Incidents Managed YTD**

Total Incidents Managed YTD - 18346



### **Incidents By Detection Source**







**Quarter 3, 2017** 

Total Incidents Managed This Quarter: 6447

#### **Total Roadway Incidents**



### **Lane Blockage Clearance Times Overall**



Powered By:







**Quarter 3, 2017** 

Total Incidents Managed This Quarter: 6447

### **Lane Blockage Clearance Times Urban**









**Quarter 3, 2017** 

Total Incidents Managed This Quarter: 6447

### **Lane Blockage Clearance Times Rural**









**Quarter 3, 2017** 

Total Incidents Managed This Quarter: 6447

#### **HELP Services Provided**



| Month | Debris | Tire | Fuel | Mech | Jump | Traffic<br>Ctrl | Tag | No<br>Service | Other |  |
|-------|--------|------|------|------|------|-----------------|-----|---------------|-------|--|
| JUL   | 191    | 276  | 153  | 194  | 66   | 1