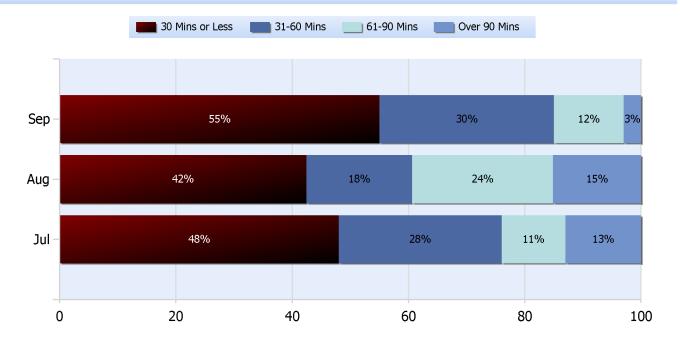

### **Lane Blockage Clearance Times Urban**

**Quarter 3, 2017** 

Total Incidents Managed This Quarter: 6447