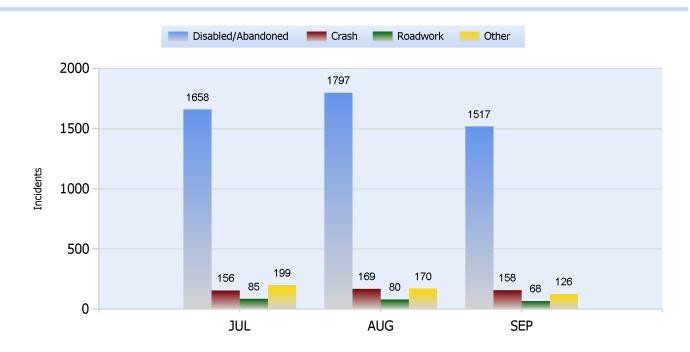

**Quarter 3, 2017** 

Total Incidents Managed This Quarter: 6447

### **Incidents Managed YTD**

Total Incidents Managed YTD - 18346



### **Incidents By Detection Source**







**Quarter 3, 2017** 

Total Incidents Managed This Quarter: 6447

#### **Total Roadway Incidents**



### **Lane Blockage Clearance Times Overall**



Powered By:







**Quarter 3, 2017** 

Total Incidents Managed This Quarter: 6447

### **Lane Blockage Clearance Times Urban**









**Quarter 3, 2017** 

Total Incidents Managed This Quarter: 6447

### **Lane Blockage Clearance Times Rural**









**Quarter 3, 2017** 

Total Incidents Managed This Quarter: 6447

#### **HELP Services Provided**



| Month | Debris | Tire | Fuel | Mech | Jump | Traffic<br>Ctrl | Tag | No<br>Service | Other |  |
|-------|--------|------|------|------|------|-----------------|-----|---------------|-------|--|
| JUL   | 191    | 276  | 153  | 194  | 66   | 192             | 315 | 473           | 437   |  |
| AUG   | 171    | 327  | 190  | 236  | 59   | 228             | 309 | 478           | 469   |  |