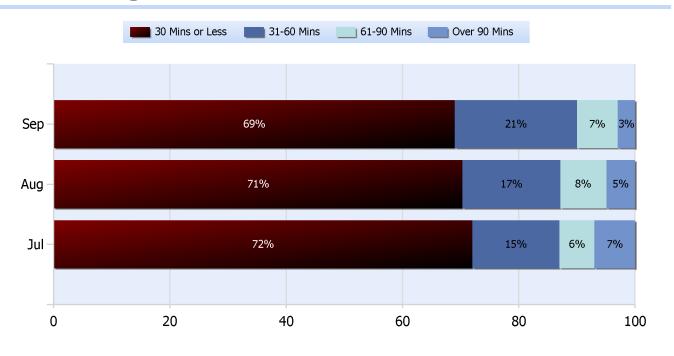

### **Lane Blockage Clearance Times Overall**

Powered By:

**Quarter 3, 2017** 

Total Incidents Managed This Quarter: 6447