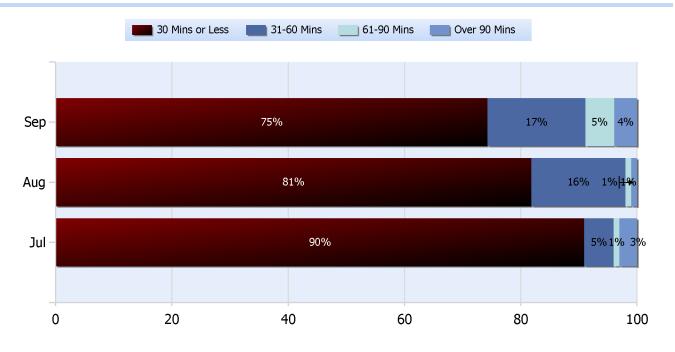

### **Lane Blockage Clearance Times Overall**

Powered By:

**Quarter 3, 2017** 

Total Incidents Managed This Quarter: 6447