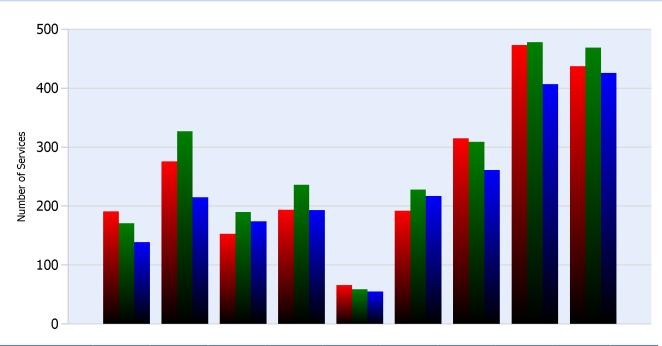

#### **HELP Services Provided**

| Month | Debris | Tire | Fuel | Mech | Jump | Traffic<br>Ctrl | Tag | No<br>Service | Other |  |
|-------|--------|------|------|------|------|-----------------|-----|---------------|-------|--|
| JUL   | 191    | 276  | 153  | 194  | 66   | 192             | 315 | 473           | 437   |  |
| AUG   | 171    | 327  | 190  | 236  | 59   | 228             | 309 | 478           | 469   |  |
| SEP   | 139    | 215  | 174  | 193  | 55   | 217             | 261 | 407           | 426   |  |