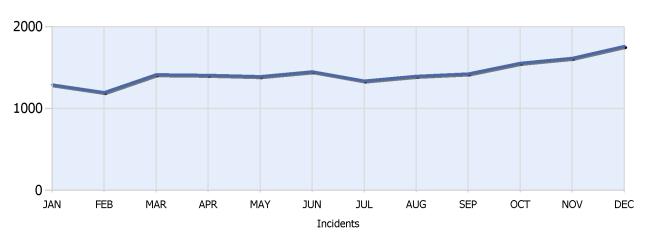

Total Incidents Managed This Quarter: 4932

# **Incidents Managed YTD**

#### Total Incidents Managed YTD - 17245



#### **Incidents By Detection Source**











Total Incidents Managed This Quarter: 4932

### **Total Roadway Incidents**



# Lane Blockage Clearance Times Overall











Total Incidents Managed This Quarter: 4932

# Lane Blockage Clearance Times Urban











Total Incidents Managed This Quarter: 4932

### Lane Blockage Clearance Times Rural











Total Incidents Managed This Quarter: 4932

# **HELP Services Provided**



| Month | Debris | Tire | Fuel | Mech | Jump | Traffic<br>Ctrl | Tag | No<br>Service | Other |  |
|-------|--------|------|------|------|------|-----------------|-----|---------------|-------|--|
| ОСТ   | 109    | 120  | 100  | 95   | 32   | 928             | 162 | 43            | 865   |  |
| NOV   | 92     | 99   | 96   | 66   | 31   | 874