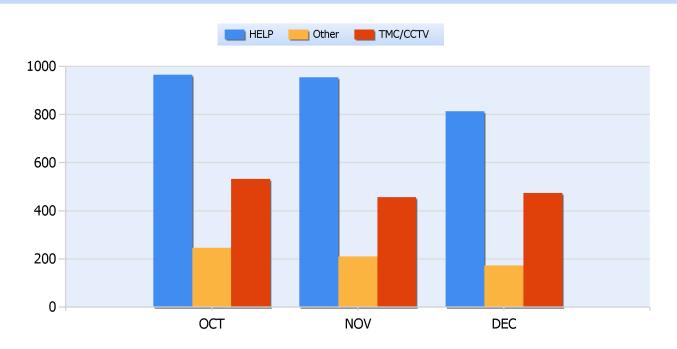

#### **Incidents By Detection Source**

Total Incidents Managed This Quarter: 4932