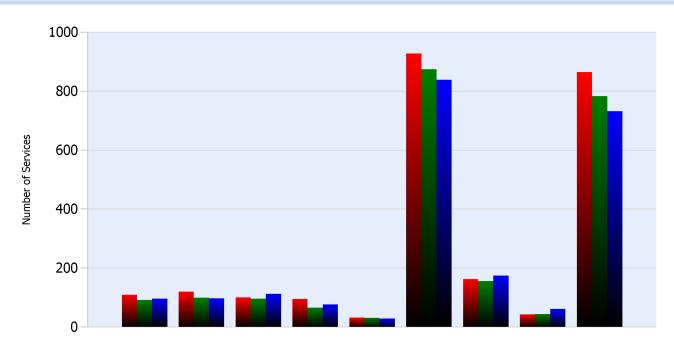

# **HELP Services Provided**

| Month | Debris | Tire | Fuel | Mech | Jump | Traffic<br>Ctrl | Tag | No<br>Service | Other |  |
|-------|--------|------|------|------|------|-----------------|-----|---------------|-------|--|
| ОСТ   | 109    | 120  | 100  | 95   | 32   | 928             | 162 | 43            | 865   |  |
| NOV   | 92     | 99   | 96   | 66   | 31   | 874             | 156 | 44            | 783   |  |
| DEC   | 96     | 97   | 113  | 77   | 29   | 839             | 174 | 61            | 732   |  |