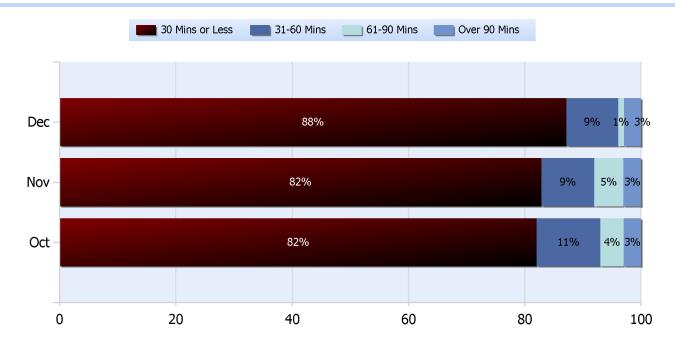

### Lane Blockage Clearance Times Rural

Total Incidents Managed This Quarter: 4932

Total Incidents Managed This Quarter: 4932