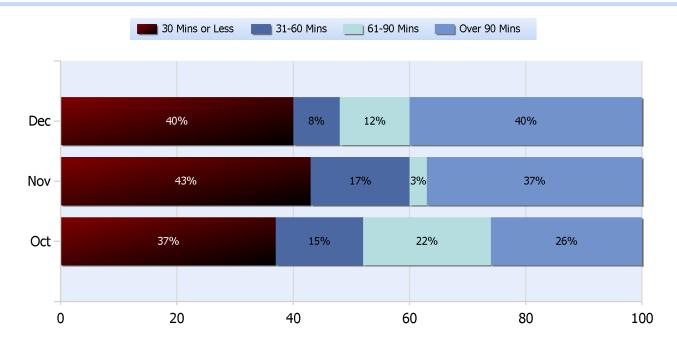

# Lane Blockage Clearance Times Overall

Total Incidents Managed This Quarter: 4932

# Lane Blockage Clearance Times Urban

Total Incidents Managed This Quarter: 4932

### Lane Blockage Clearance Times Rural

Total Incidents Managed This Quarter: 4932