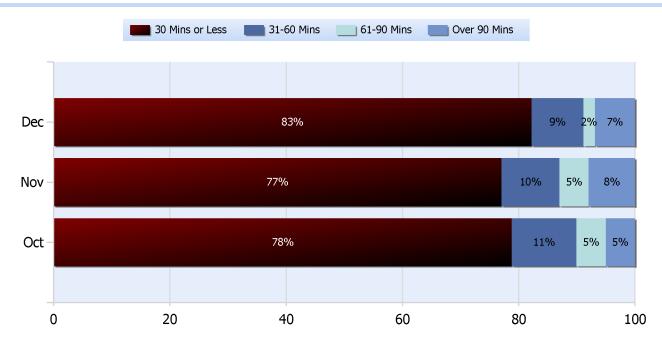

# Lane Blockage Clearance Times Overall

Total Incidents Managed This Quarter: 4932

Total Incidents Managed This Quarter: 4932