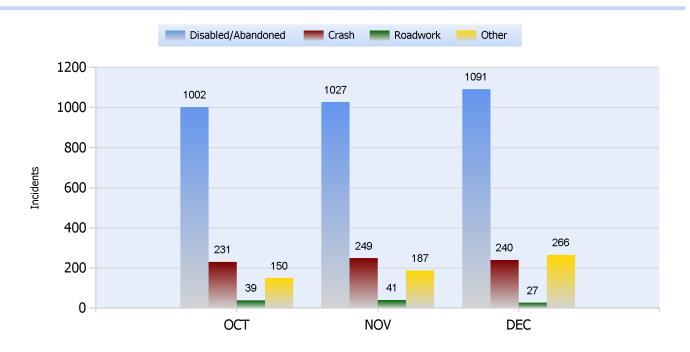

Total Incidents Managed This Quarter: 4932

# **Incidents Managed YTD**

#### Total Incidents Managed YTD - 17245



#### **Incidents By Detection Source**











Total Incidents Managed This Quarter: 4932

### **Total Roadway Incidents**



# Lane Blockage Clearance Times Overall











Total Incidents Managed This Quarter: 4932

# Lane Blockage Clearance Times Urban











Total Incidents Managed This Quarter: 4932

### Lane Blockage Clearance Times Rural











Total Incidents Managed This Quarter: 4932

# **HELP Services Provided**



| Month | Debris | Tire | Fuel | Mech | Jump | Traffic<br>Ctrl | Tag | No<br>Service | Other |  |
|-------|--------|------|------|------|------|-----------------|-----|---------------|-------|--|
| ОСТ   | 109    | 120  | 100  | 95   | 32   | 928             | 162 | 43            | 865   |  |
| NOV   | 92     | 99   | 96   | 66   | 31   | 874             | 156 | 44            | 783   |  |
| DEC   | 96     | 97   | 113  | 77   | 29   | 839             | 174 | 61            | 732