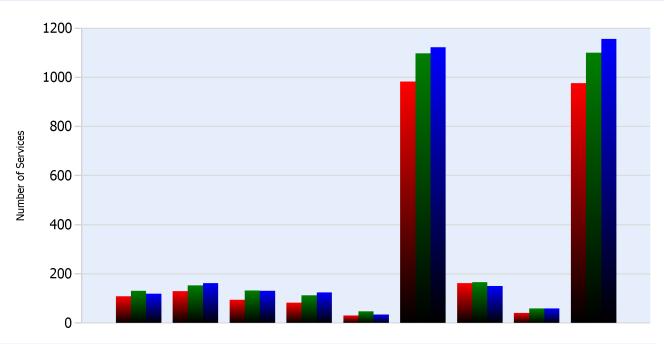

#### **HELP Services Provided**

| Month | Debris | Tire | Fuel | Mech | Jump | Traffic<br>Ctrl | Tag | No<br>Service | Other |  |
|-------|--------|------|------|------|------|-----------------|-----|---------------|-------|--|
| APR   | 109    | 130  | 95   | 83   | 30   | 983             | 162 | 41            | 976   |  |
| MAY   | 131    | 153  | 133  | 113  | 47   | 1097            | 166 | 59            | 1100  |  |
| JUN   | 119    | 163  | 131  | 124  | 35   | 1123            | 150 | 59            | 1156  |  |