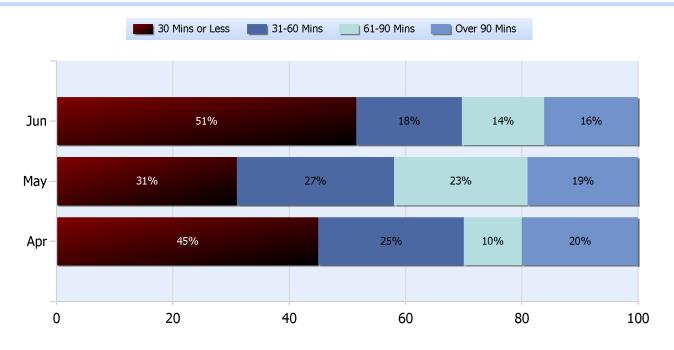

### **Lane Blockage Clearance Times Rural**

**Quarter 2, 2018** 

Total Incidents Managed This Quarter: 6171