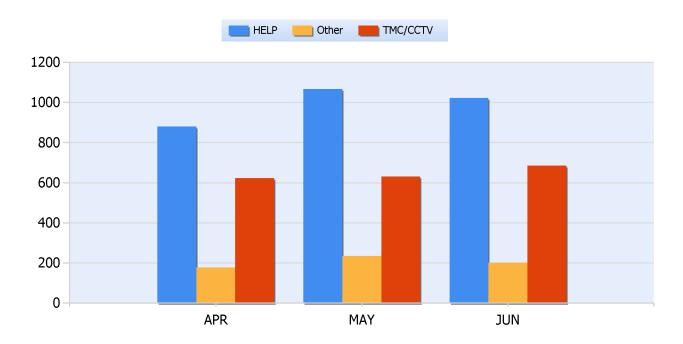

#### **HELP Services Provided**

| Month | Debris | Tire | Fuel | Mech | Jump | Traffic<br>Ctrl | Tag | No<br>Service | Other |  |
|-------|--------|------|------|------|------|-----------------|-----|---------------|-------|--|
| APR   | 109    | 130  | 95   | 83   | 30   | 983             | 162 | 41            | 976   |  |
| MAY   | 131    | 153  | 133  | 113  | 47   | 1097            | 166 | 59            | 1100  |  |
| JUN   | 119    | 163  | 131  | 124  | 35   | 1123            | 150 | 59            | 1156  |  |