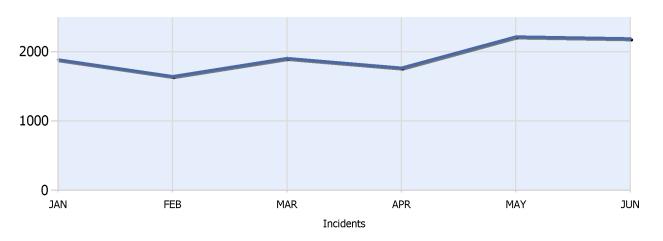

**Quarter 2, 2018** 

Total Incidents Managed This Quarter: 6171

#### **Incidents Managed YTD**

Total Incidents Managed YTD - 11605