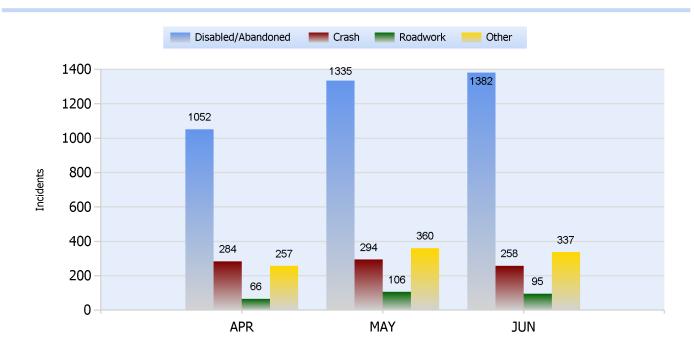

**Quarter 2, 2018** 

Total Incidents Managed This Quarter: 6171

#### **Incidents Managed YTD**

Total Incidents Managed YTD - 11605



### **Incidents By Detection Source**







**Quarter 2, 2018** 

Total Incidents Managed This Quarter: 6171

#### **Total Roadway Incidents**



### **Lane Blockage Clearance Times Overall**



Powered By:







**Quarter 2, 2018** 

Total Incidents Managed This Quarter: 6171

#### **Lane Blockage Clearance Times Urban**









**Quarter 2, 2018** 

Total Incidents Managed This Quarter: 6171

### **Lane Blockage Clearance Times Rural**









**Quarter 2, 2018** 

Total Incidents Managed This Quarter: 6171

#### **HELP Services Provided**



| Month | Debris | Tire | Fuel | Mech | Jump | Traffic<br>Ctrl | Tag | No<br>Service | Other |  |
|-------|--------|------|------|------|------|-----------------|-----|---------------|-------|--|
| APR   | 109    | 130  | 95   | 83   | 30   | 983             | 162 | 41            | 976   |  |
| MAY   | 131    | 153  | 133  | 113  | 47   | 1097            | 166 | 59            | 1100  |