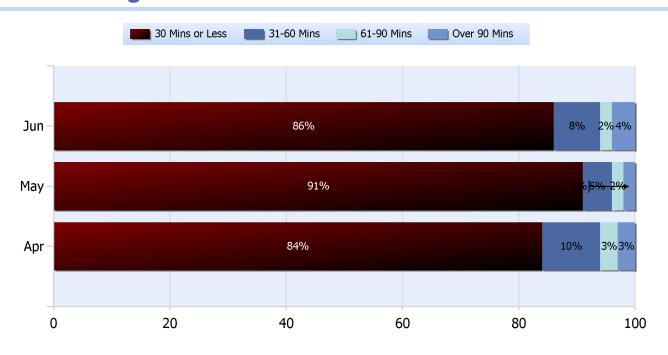

#### **Lane Blockage Clearance Times Urban**

**Quarter 2, 2018** 

Total Incidents Managed This Quarter: 6171