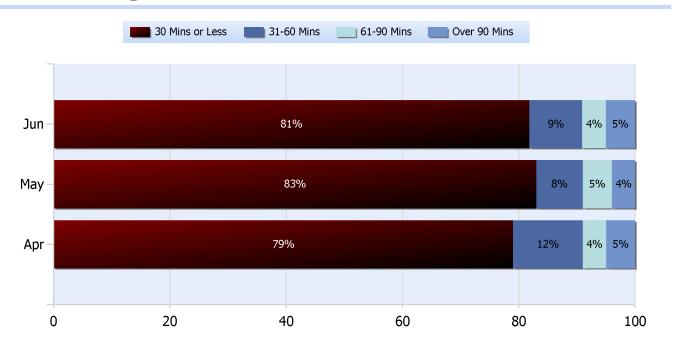

### **Lane Blockage Clearance Times Overall**

Powered By:

**Quarter 2, 2018** 

Total Incidents Managed This Quarter: 6171