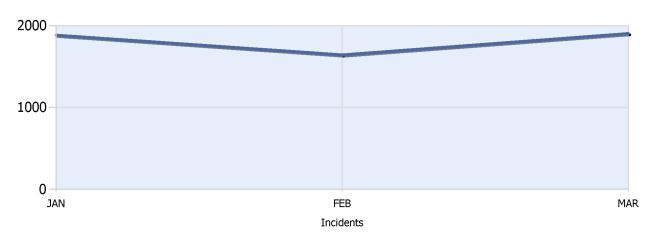

### **Incidents By Detection Source**

**Quarter 1, 2018** 

Total Incidents Managed This Quarter: 5434