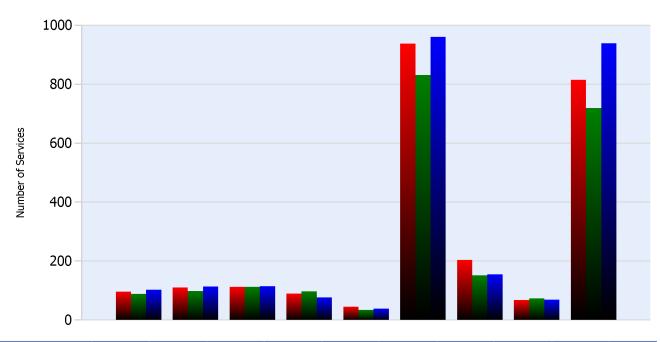

#### **HELP Services Provided**

| Month | Debris | Tire | Fuel | Mech | Jump | Traffic<br>Ctrl | Tag | No<br>Service | Other |  |
|-------|--------|------|------|------|------|-----------------|-----|---------------|-------|--|
| JAN   | 96     | 110  | 112  | 90   | 45   | 937             | 204 | 68            | 815   |  |
| FEB   | 89     | 98   | 113  | 97   | 34   | 831             | 152 | 73            | 719   |  |
| MAR   | 103    | 114  | 115  | 77   | 39   | 960             | 155 | 69            | 939   |  |