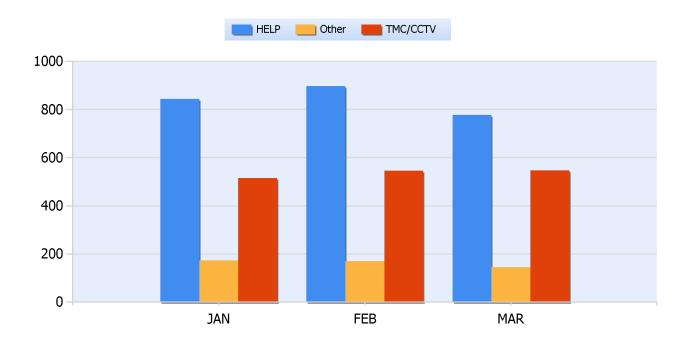

#### **HELP Services Provided**

| Month | Debris | Tire | Fuel | Mech | Jump | Traffic<br>Ctrl | Tag | No<br>Service | Other |  |
|-------|--------|------|------|------|------|-----------------|-----|---------------|-------|--|
| JAN   | 96     | 110  | 112  | 90   | 45   | 937             | 204 | 68            | 815   |  |
| FEB   | 89     | 98   | 113  | 97   | 34   | 831             | 152 | 73            | 719   |  |
| MAR   | 103    | 114  | 115  | 77   | 39   | 960             | 155 | 69            | 939   |  |