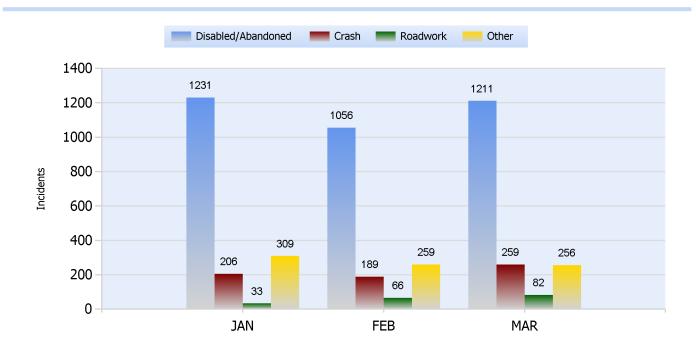

### **Incidents By Detection Source**

**Quarter 1, 2018** 

Total Incidents Managed This Quarter: 5434