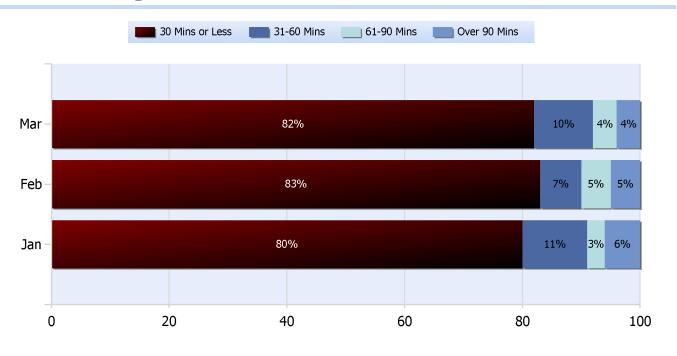

### **Lane Blockage Clearance Times Overall**

Powered By:

**Quarter 1, 2018** 

Total Incidents Managed This Quarter: 5434

#### **Lane Blockage Clearance Times Urban**

**Quarter 1, 2018** 

Total Incidents Managed This Quarter: 5434

### **Lane Blockage Clearance Times Rural**

**Quarter 1, 2018** 

Total Incidents Managed This Quarter: 5434