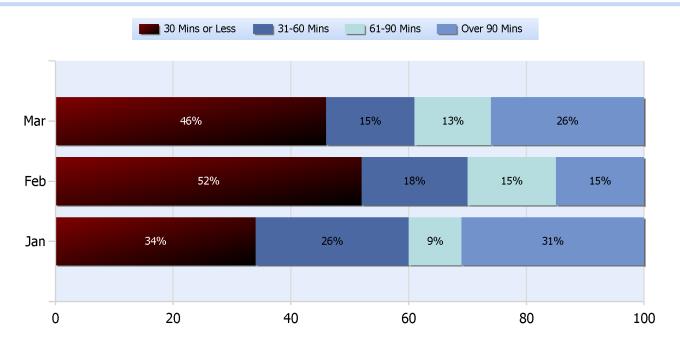

### **Lane Blockage Clearance Times Overall**

Powered By:

**Quarter 1, 2018** 

Total Incidents Managed This Quarter: 5434