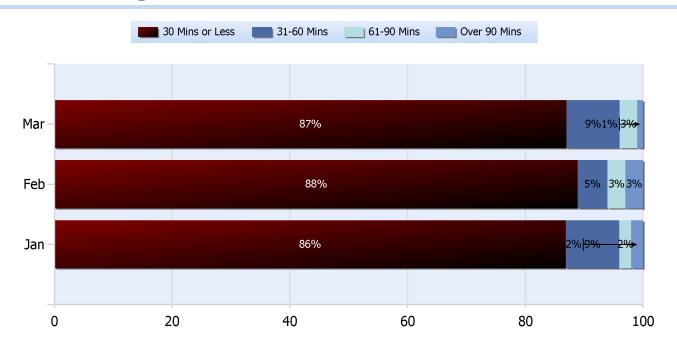

### **Lane Blockage Clearance Times Overall**

Powered By:

**Quarter 1, 2018** 

Total Incidents Managed This Quarter: 5434