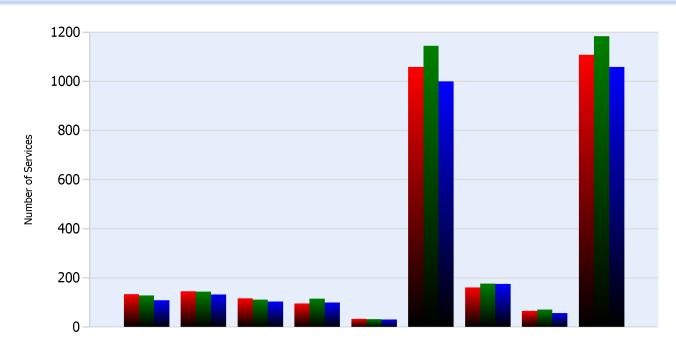

### **HELP Services Provided**

| Month | Debris | Tire | Fuel | Mech | Jump | Traffic<br>Ctrl | Tag | No<br>Service | Other |  |
|-------|--------|------|------|------|------|-----------------|-----|---------------|-------|--|
| JUL   | 134    | 146  | 117  | 96   | 33   | 1059            | 161 | 66            | 1108  |  |
| AUG   | 128    | 144  | 112  | 116  | 32   | 1144            | 177 | 71            | 1184  |  |
| SEP   | 109    | 133  | 104  | 100  | 30   | 1000            | 175 | 57            | 1059  |  |