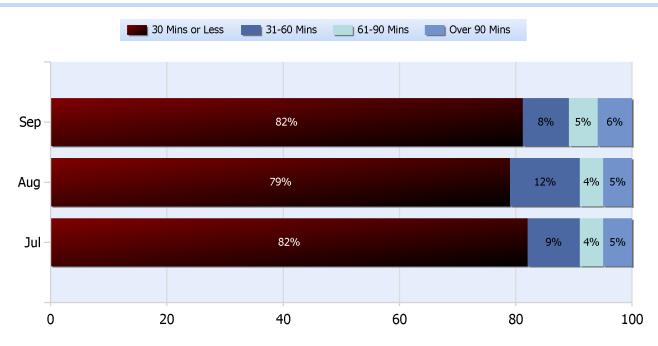

# Lane Blockage Clearance Times Overall

Total Incidents Managed This Quarter: 6025