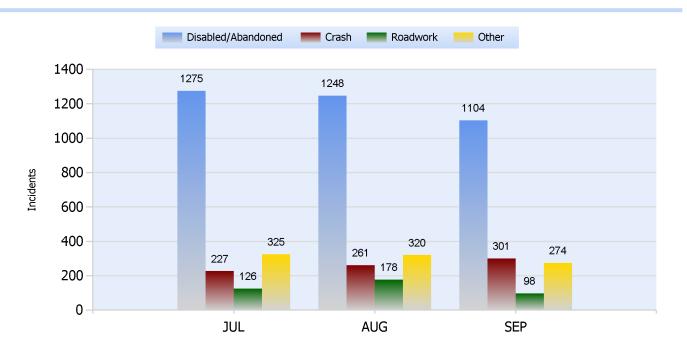

Total Incidents Managed This Quarter: 6025

# **Incidents Managed YTD**

Total Incidents Managed YTD - 17630



### **Incidents By Detection Source**











Total Incidents Managed This Quarter: 6025

### **Total Roadway Incidents**



# Lane Blockage Clearance Times Overall











Total Incidents Managed This Quarter: 6025

# Lane Blockage Clearance Times Urban











Total Incidents Managed This Quarter: 6025

### Lane Blockage Clearance Times Rural











Total Incidents Managed This Quarter: 6025

### **HELP Services Provided**



| Month | Debris | Tire | Fuel | Mech | Jump | Traffic<br>Ctrl | Tag | No<br>Service | Other |  |
|-------|--------|------|------|------|------|-----------------|-----|---------------|-------|--|
| JUL   | 134    | 146  | 117  | 96   | 33   | 1059            | 161 | 66            | 1108  |  |
| AUG   | 128    | 144  | 112  | 116  | 32   | 1144            | 177 | 71            | 1184  |  |
| SEP   | 109    | 133  | 104  | 100  | 30   | 1000            | 175 | 57            | 10