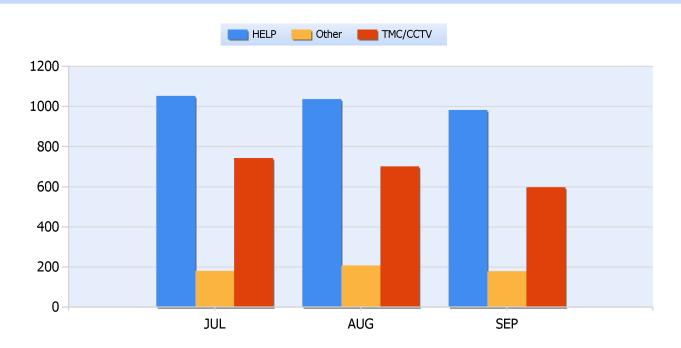

### **Incidents By Detection Source**

Total Incidents Managed This Quarter: 6025

Total Incidents Managed This Quarter: 6025