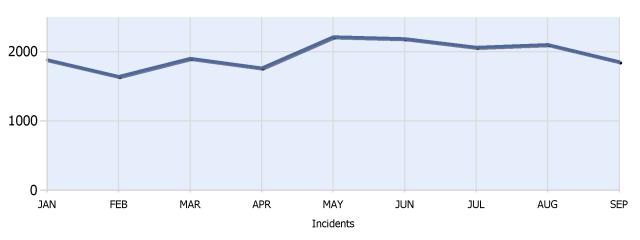

Total Incidents Managed This Quarter: 6025

# **Incidents Managed YTD**

Total Incidents Managed YTD - 17630



### **Incidents By Detection Source**











Total Incidents Managed This Quarter: 6025

### **Total Roadway Incidents**



# Lane Blockage Clearance Times Overall











Total Incidents Managed This Quarter: 6025

# Lane Blockage Clearance Times Urban











Total Incidents Managed This Quarter: 6025

### Lane Blockage Clearance Times Rural











Total Incidents Managed This Quarter: 6025

### **HELP Services Provided**



| Month | Debris | Tire | Fuel | Mech | Jump | Traffic<br>Ctrl | Tag | No<br>Service | Other |  |
|-------|--------|------|------|------|------|-----------------|-----|---------------|-------|--|
| JUL   | 134    | 146  | 117  | 96   | 33   | 1059            | 161 | 66            | 1108  |  |
| AUG   | 128    | 144  | 112  | 116  | 32   | 1144