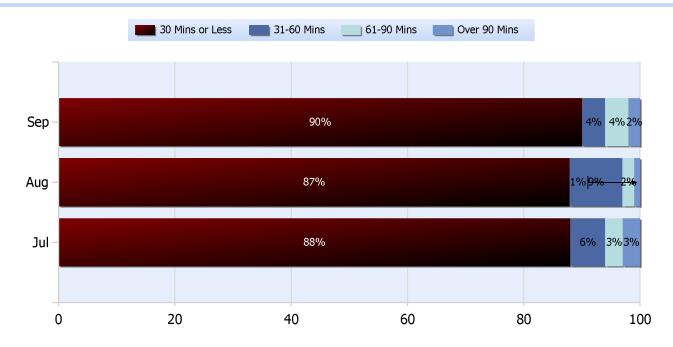

### Lane Blockage Clearance Times Rural

Total Incidents Managed This Quarter: 6025