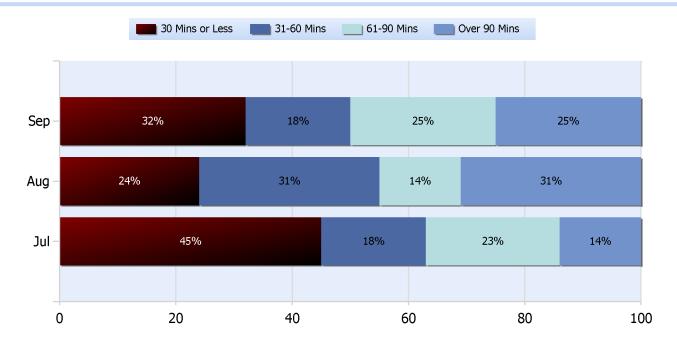

## Lane Blockage Clearance Times Rural

Total Incidents Managed This Quarter: 4159