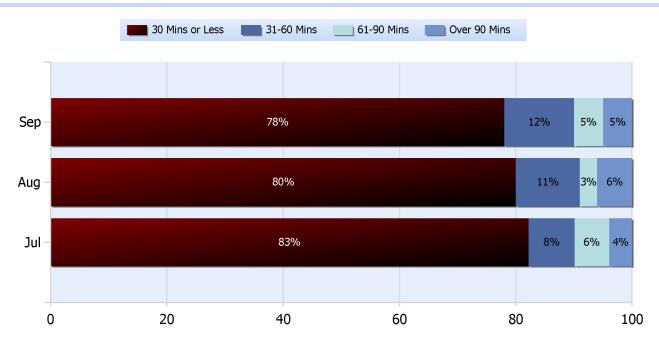

# Lane Blockage Clearance Times Overall

Total Incidents Managed This Quarter: 4159