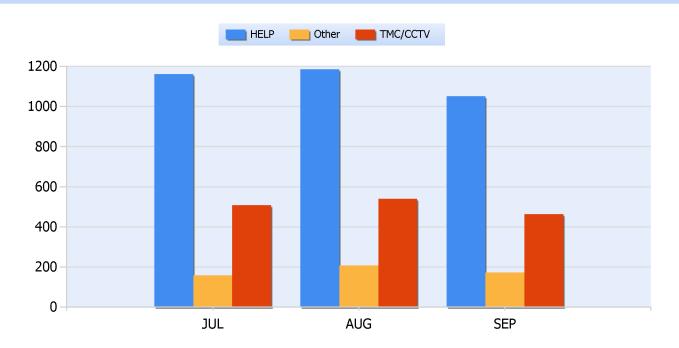

#### **Incidents By Detection Source**

Total Incidents Managed This Quarter: 4159