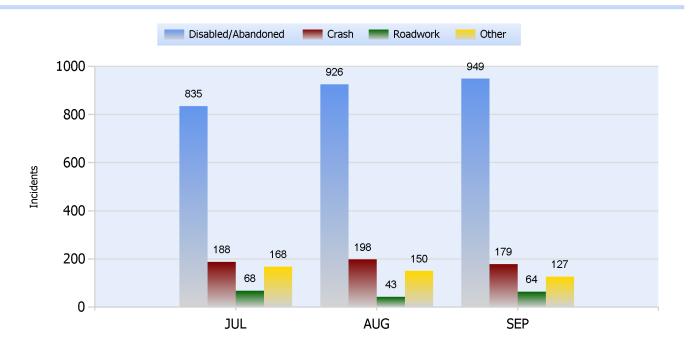

#### **Incidents By Detection Source**

Total Incidents Managed This Quarter: 4159

Total Incidents Managed This Quarter: 4159