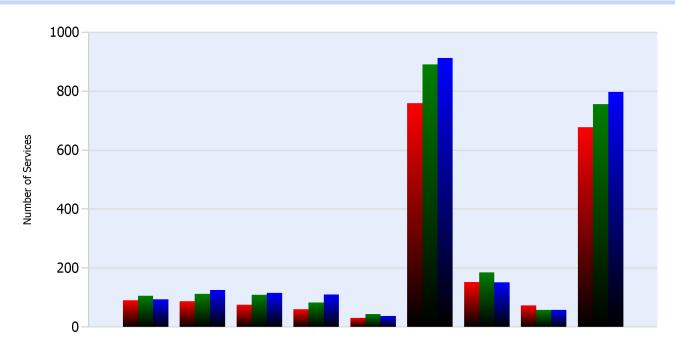

# **HELP Services Provided**

| Month | Debris | Tire | Fuel | Mech | Jump | Traffic<br>Ctrl | Tag | No<br>Service | Other |  |
|-------|--------|------|------|------|------|-----------------|-----|---------------|-------|--|
| JUL   | 91     | 87   | 76   | 60   | 31   | 759             | 153 | 73            | 678   |  |
| AUG   | 106    | 113  | 109  | 83   | 44   | 891             | 185 | 58            | 756   |  |
| SEP   | 94     | 126  | 116  | 110  | 38   | 913             | 152 | 58            | 797   |  |