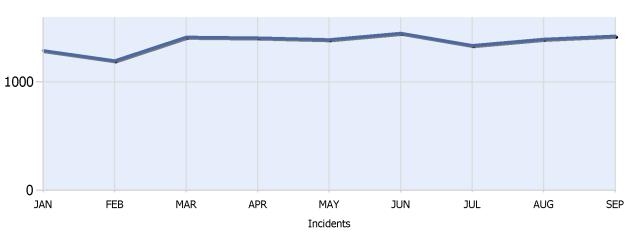

Total Incidents Managed This Quarter: 4159

# **Incidents Managed YTD**

#### Total Incidents Managed YTD - 12313



#### **Incidents By Detection Source**











Total Incidents Managed This Quarter: 4159

## **Total Roadway Incidents**



# Lane Blockage Clearance Times Overall











Total Incidents Managed This Quarter: 4159

# Lane Blockage Clearance Times Urban











Total Incidents Managed This Quarter: 4159

## Lane Blockage Clearance Times Rural











Total Incidents Managed This Quarter: 4159

# **HELP Services Provided**



| Month | Debris | Tire | Fuel | Mech | Jump | Traffic<br>Ctrl | Tag | No<br>Service | Other |  |
|-------|--------|------|------|------|------|-----------------|-----|---------------|-------|--|
| JUL   | 91     | 87   | 76   | 60   | 31   | 759             | 153 | 73            | 678   |  |
| AUG   | 106    | 113  | 109  | 83   | 44   | 891