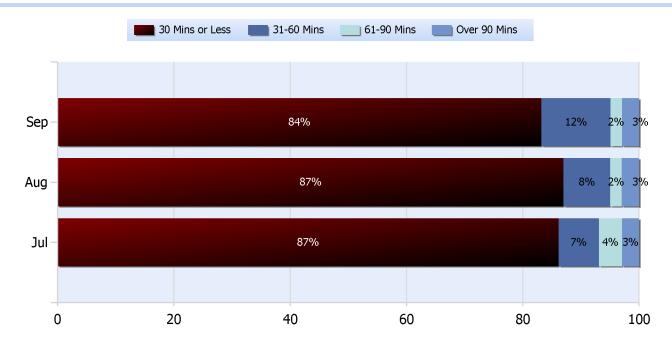

# Lane Blockage Clearance Times Urban

Total Incidents Managed This Quarter: 4159