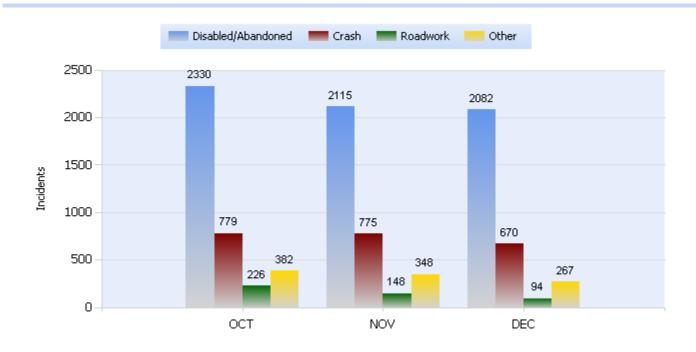

Quarter 4, 2017

Total Incidents Managed This Quarter: 10455

#### **Incidents Managed YTD**

Total Incidents Managed YTD - 42327



### **Incidents By Detection Source**







Quarter 4, 2017

Total Incidents Managed This Quarter: 10455

### **Total Roadway Incidents**



### **Lane Blockage Clearance Times Overall**







Quarter 4, 2017

Total Incidents Managed This Quarter: 10455

### **Lane Blockage Clearance Times Urban**







Quarter 4, 2017

Total Incidents Managed This Quarter: 10455

### **Lane Blockage Clearance Times Rural**







Quarter 4, 2017

Total Incidents Managed This Quarter: 10455

#### **HELP Services Provided**



| Month | Debris | Tire | Fuel | Mech | Jump | Traffic<br>Ctrl | Tag | No<br>Service | Other |  |
|-------|--------|------|------|------|------|-----------------|-----|---------------|-------|--|
| ОСТ   | 267    | 322  | 236  | 204  | 90   | 2246            | 507 | 89            | 1331  |  |
| NOV   | 239    | 301  | 222  | 169  | 93   | 1995            | 518 | 113           | 1157  |  |
| DEC   | 202    | 297  | 222