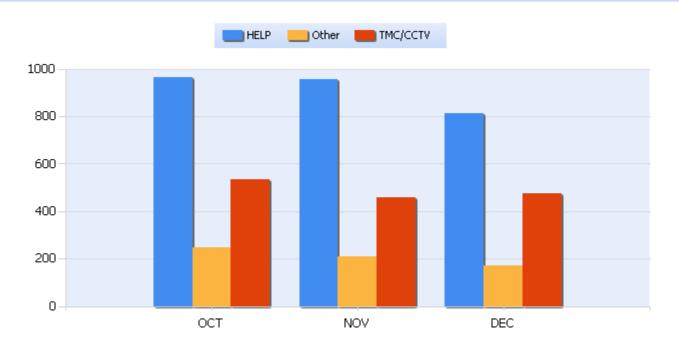

#### **HELP Services Provided**

| Month | Debris | Tire | Fuel | Mech | Jump | Traffic<br>Ctrl | Tag | No<br>Service | Other |  |
|-------|--------|------|------|------|------|-----------------|-----|---------------|-------|--|
| ОСТ   | 267    | 322  | 236  | 204  | 90   | 2246            | 507 | 89            | 1331  |  |
| NOV   | 239    | 301  | 222  | 169  | 93   | 1995            | 518 | 113           | 1157  |  |
| DEC   | 202    | 297  | 222  | 143  | 90   | 1770            | 519 | 108           | 1080  |  |