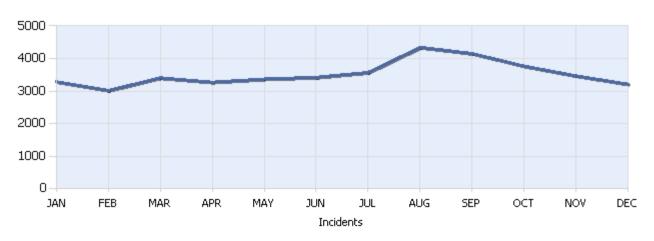

#### **Incidents Managed YTD**

Total Incidents Managed YTD - 42327

### **Incidents By Detection Source**

Quarter 4, 2017

Total Incidents Managed This Quarter: 10455