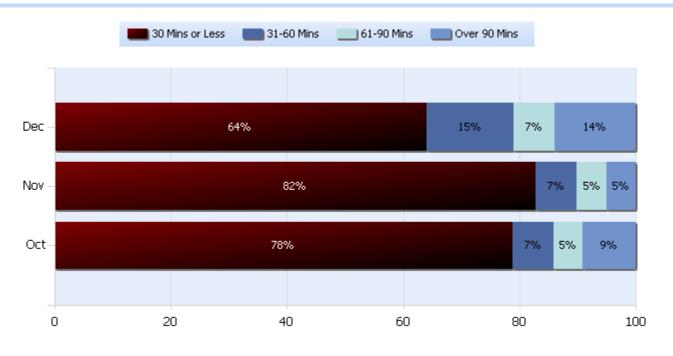

### **Lane Blockage Clearance Times Overall**

Quarter 4, 2017

Total Incidents Managed This Quarter: 10455