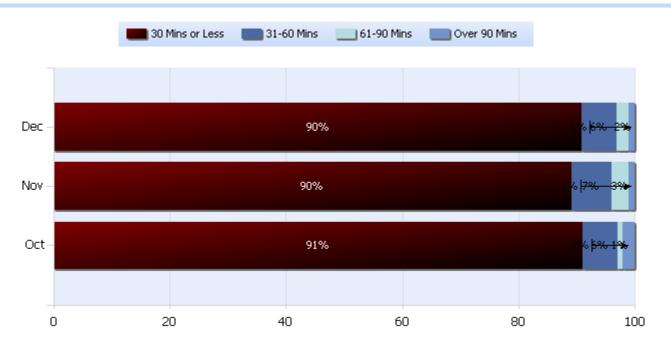

### **Lane Blockage Clearance Times Urban**

Quarter 4, 2017

Total Incidents Managed This Quarter: 10455

### **Lane Blockage Clearance Times Rural**

Quarter 4, 2017

Total Incidents Managed This Quarter: 10455