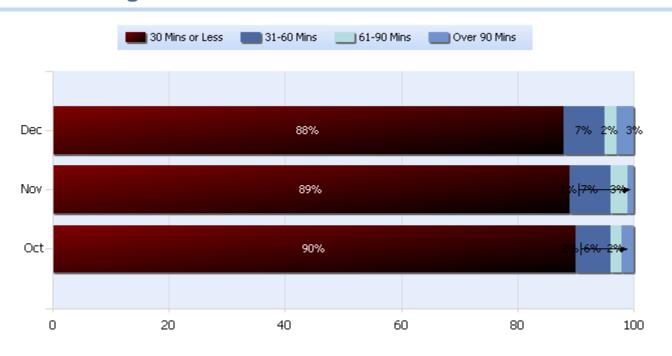

### **Lane Blockage Clearance Times Overall**

Quarter 4, 2017

Total Incidents Managed This Quarter: 10455