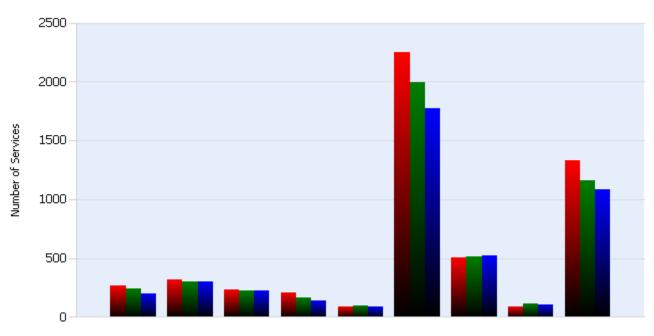

#### **HELP Services Provided**

| Month | Debris | Tire | Fuel | Mech | Jump | Traffic<br>Ctrl | Tag | No<br>Service | Other |  |
|-------|--------|------|------|------|------|-----------------|-----|---------------|-------|--|
| ОСТ   | 267    | 322  | 236  | 204  | 90   | 2246            | 507 | 89            | 1331  |  |
| NOV   | 239    | 301  | 222  | 169  | 93   | 1995            | 518 | 113           | 1157  |  |
| DEC   | 202    | 297  | 222  | 143  | 90   | 1770            | 519 | 108           | 1080  |  |