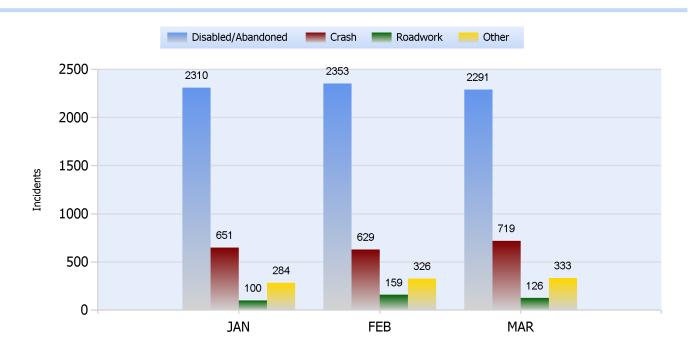

### **Incidents By Detection Source**

**Quarter 1, 2018** 

Total Incidents Managed This Quarter: 10476

#### **Total Roadway Incidents**