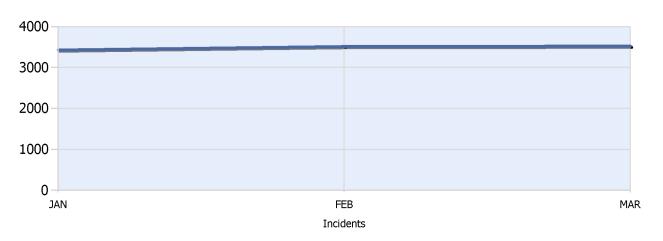

### **Incidents By Detection Source**

**Quarter 1, 2018** 

Total Incidents Managed This Quarter: 10476

**Quarter 1, 2018** 

Total Incidents Managed This Quarter: 10476