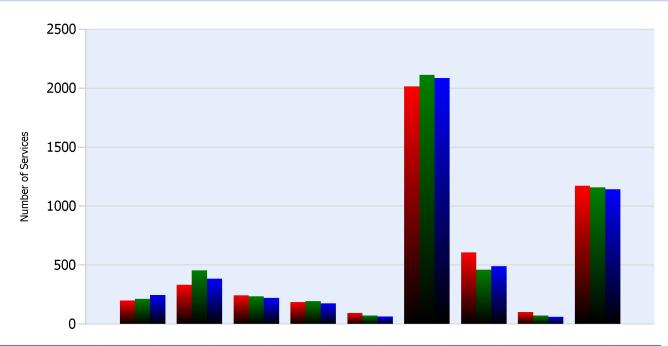

#### **HELP Services Provided**

| Month | Debris | Tire | Fuel | Mech | Jump | Traffic<br>Ctrl | Tag | No<br>Service | Other |  |
|-------|--------|------|------|------|------|-----------------|-----|---------------|-------|--|
| JAN   | 200    | 333  | 243  | 187  | 93   | 2015            | 606 | 103           | 1172  |  |
| FEB   | 214    | 454  | 234  | 195  | 72   | 2114            | 460 | 71            | 1159  |  |
| MAR   | 245    | 384  | 221  | 176  | 63   | 2085            | 491 | 60            | 1143  |  |