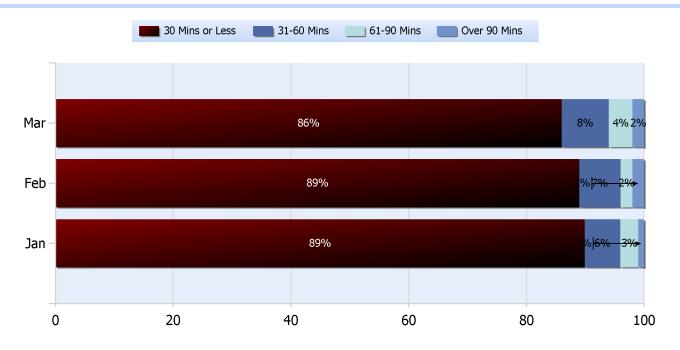

### **Lane Blockage Clearance Times Overall**

Powered By:

**Quarter 1, 2018** 

Total Incidents Managed This Quarter: 10476