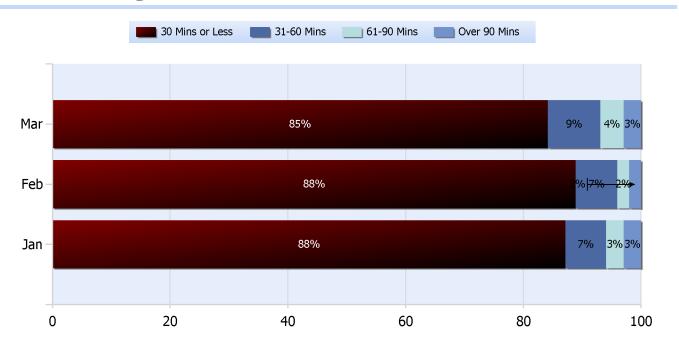

### **Lane Blockage Clearance Times Overall**

Powered By:

**Quarter 1, 2018** 

Total Incidents Managed This Quarter: 10476