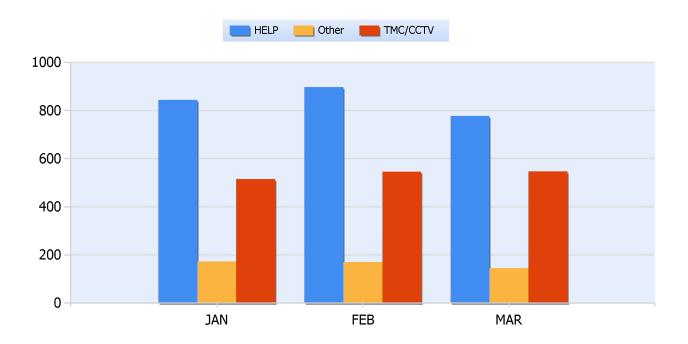

### **Incidents By Detection Source**

**Quarter 1, 2018** 

Total Incidents Managed This Quarter: 10476