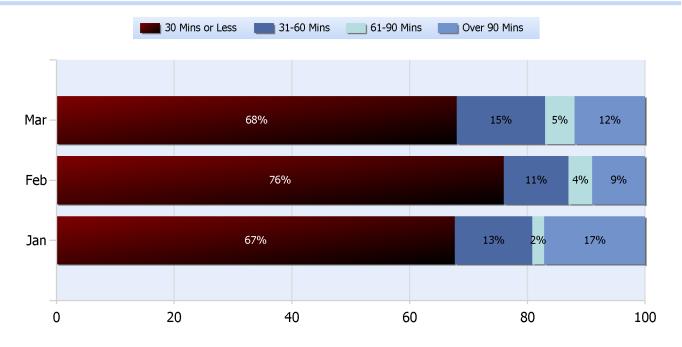

#### **Lane Blockage Clearance Times Urban**

**Quarter 1, 2018** 

Total Incidents Managed This Quarter: 10476

### **Lane Blockage Clearance Times Rural**

**Quarter 1, 2018** 

Total Incidents Managed This Quarter: 10476