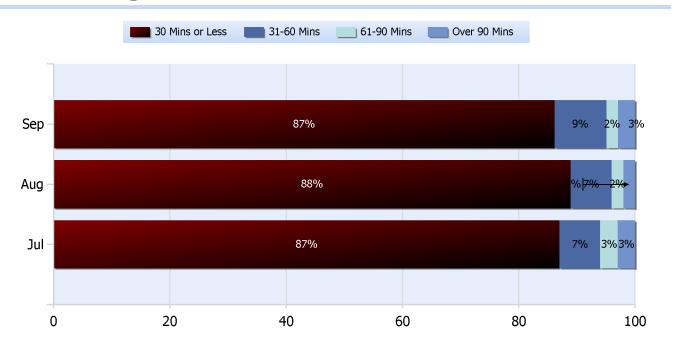

### **Lane Blockage Clearance Times Overall**

Powered By:

**Quarter 3, 2018** 

Total Incidents Managed This Quarter: 11350