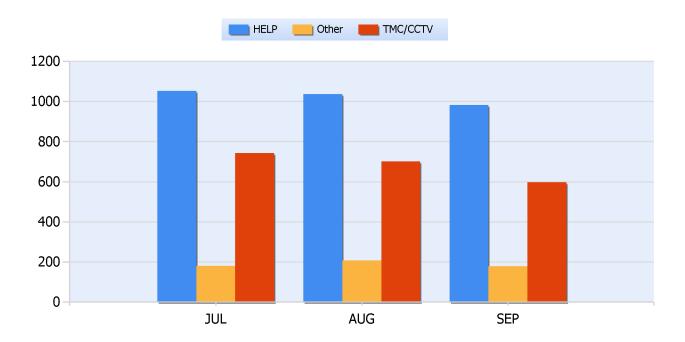

### **Incidents By Detection Source**

**Quarter 3, 2018** 

Total Incidents Managed This Quarter: 11350