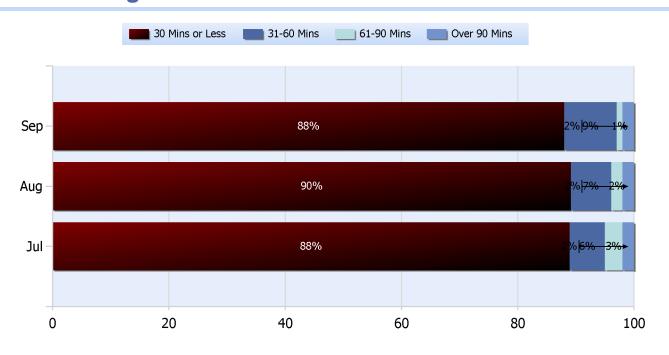

### **Lane Blockage Clearance Times Overall**

Powered By:

**Quarter 3, 2018** 

Total Incidents Managed This Quarter: 11350