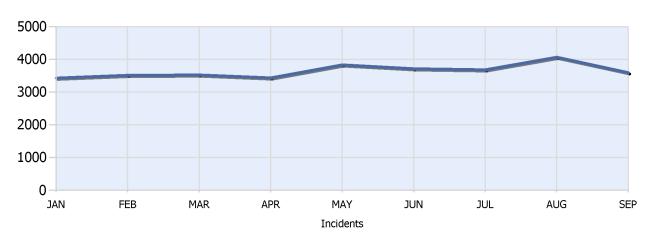

**Quarter 3, 2018** 

Total Incidents Managed This Quarter: 11350

#### **Incidents Managed YTD**

Total Incidents Managed YTD - 32816



### **Incidents By Detection Source**







**Quarter 3, 2018** 

Total Incidents Managed This Quarter: 11350

#### **Total Roadway Incidents**



### **Lane Blockage Clearance Times Overall**



Powered By:







**Quarter 3, 2018** 

Total Incidents Managed This Quarter: 11350

### **Lane Blockage Clearance Times Urban**









**Quarter 3, 2018** 

Total Incidents Managed This Quarter: 11350

### **Lane Blockage Clearance Times Rural**









**Quarter 3, 2018** 

Total Incidents Managed This Quarter: 11350

#### **HELP Services Provided**



| Month | Debris | Tire | Fuel | Mech | Jump | Traffic<br>Ctrl | Tag | No<br>Service | Other |  |
|-------|--------|------|------|------|------|-----------------|-----|---------------|-------|--|
| JUL   | 227    | 383  | 222  | 207  | 62