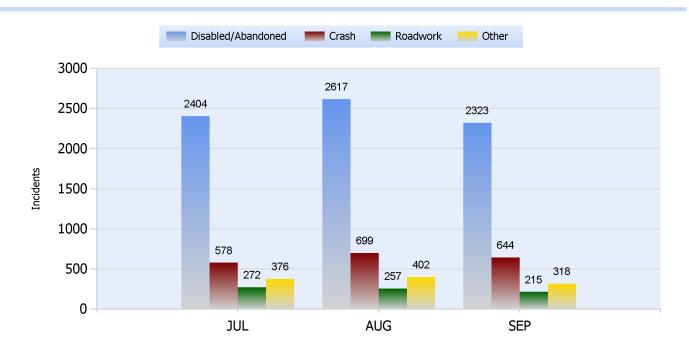

**Quarter 3, 2018** 

Total Incidents Managed This Quarter: 11350

#### **Incidents Managed YTD**

Total Incidents Managed YTD - 32816



### **Incidents By Detection Source**







**Quarter 3, 2018** 

Total Incidents Managed This Quarter: 11350

#### **Total Roadway Incidents**



### **Lane Blockage Clearance Times Overall**



Powered By:







**Quarter 3, 2018** 

Total Incidents Managed This Quarter: 11350

### **Lane Blockage Clearance Times Urban**









**Quarter 3, 2018** 

Total Incidents Managed This Quarter: 11350

### **Lane Blockage Clearance Times Rural**









**Quarter 3, 2018** 

Total Incidents Managed This Quarter: 11350

#### **HELP Services Provided**



| Month | Debris | Tire | Fuel | Mech | Jump | Traffic<br>Ctrl | Tag | No<br>Service | Other |  |
|-------|--------|------|------|------|------|-----------------|-----|---------------|-------|--|
| JUL   | 227    | 383  | 222  | 207  | 62   | 2043            | 544 | 31            | 1237  |  |
| AUG   | 246    | 451  | 270  | 243  | 72   | 2405            | 588 | 52            | 1434  |