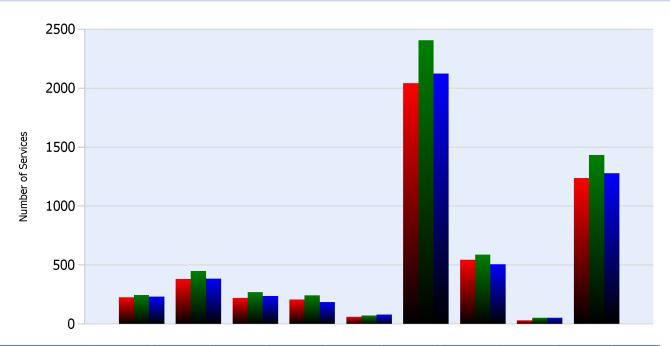

#### **HELP Services Provided**

| Month | Debris | Tire | Fuel | Mech | Jump | Traffic<br>Ctrl | Tag | No<br>Service | Other |  |
|-------|--------|------|------|------|------|-----------------|-----|---------------|-------|--|
| JUL   | 227    | 383  | 222  | 207  | 62   | 2043            | 544 | 31            | 1237  |  |
| AUG   | 246    | 451  | 270  | 243  | 72   | 2405            | 588 | 52            | 1434  |  |
| SEP   | 232    | 385  | 239  | 186  | 81   | 2124            | 507 | 52            | 1278  |  |