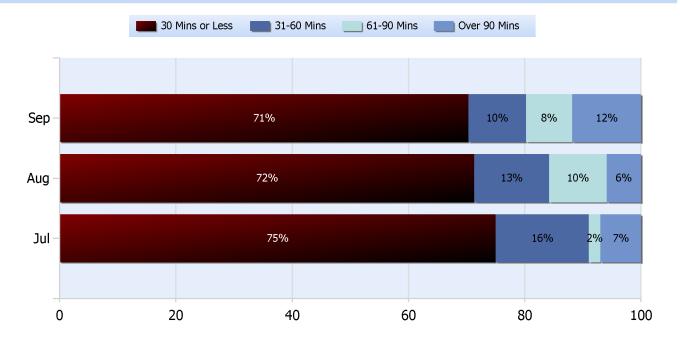

### **Lane Blockage Clearance Times Overall**

Powered By:

**Quarter 3, 2018** 

Total Incidents Managed This Quarter: 11350

### **Lane Blockage Clearance Times Urban**

**Quarter 3, 2018** 

Total Incidents Managed This Quarter: 11350

### **Lane Blockage Clearance Times Rural**

**Quarter 3, 2018** 

Total Incidents Managed This Quarter: 11350