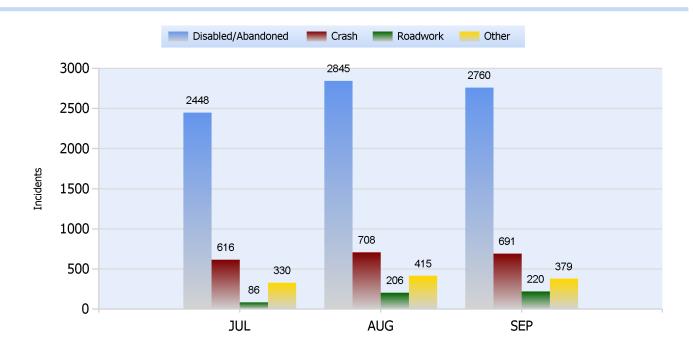

**Quarter 3, 2017** 

Total Incidents Managed This Quarter: 12077

#### **Incidents Managed YTD**

Total Incidents Managed YTD - 31871



### **Incidents By Detection Source**







**Quarter 3, 2017** 

Total Incidents Managed This Quarter: 12077

#### **Total Roadway Incidents**



### **Lane Blockage Clearance Times Overall**



Powered By:







**Quarter 3, 2017** 

Total Incidents Managed This Quarter: 12077

### **Lane Blockage Clearance Times Urban**









**Quarter 3, 2017** 

Total Incidents Managed This Quarter: 12077

### **Lane Blockage Clearance Times Rural**









**Quarter 3, 2017** 

Total Incidents Managed This Quarter: 12077

#### **HELP Services Provided**



| Month | Debris | Tire | Fuel | Mech | Jump | Traffic<br>Ctrl | Tag | No<br>Service | Other |  |
|-------|--------|------|------|------|------|-----------------|-----|---------------|-------|--|
| JUL   | 236    | 412  | 213  | 250  | 69   | 2345            | 528 | 88            | 1305  |  |
| AUG   | 248    | 476  | 272  | 281  | 90   | 2324            | 620 | 141           | 1417  |