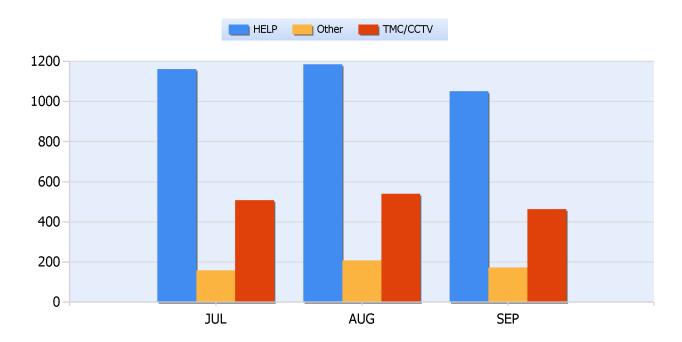

### **Incidents By Detection Source**

**Quarter 3, 2017** 

Total Incidents Managed This Quarter: 12077