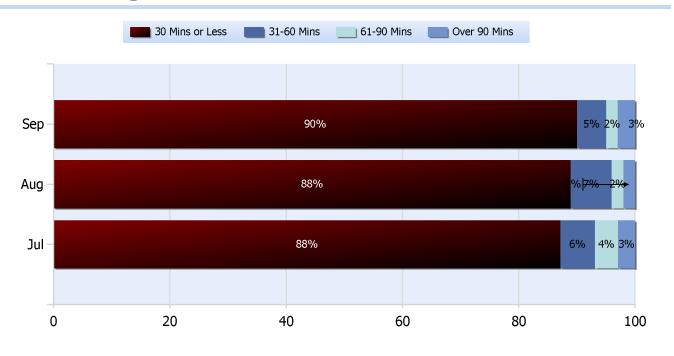

### **Lane Blockage Clearance Times Overall**

Powered By:

**Quarter 3, 2017** 

Total Incidents Managed This Quarter: 12077