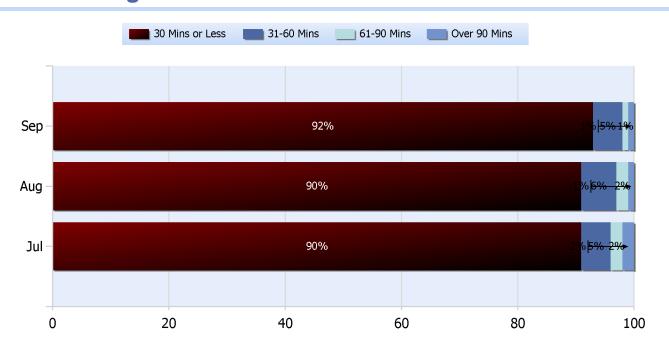

### **Lane Blockage Clearance Times Rural**

**Quarter 3, 2017** 

Total Incidents Managed This Quarter: 12077