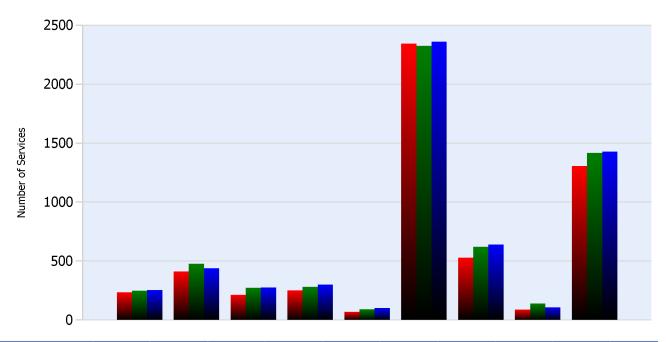

#### **HELP Services Provided**

| Month | Debris | Tire | Fuel | Mech | Jump | Traffic<br>Ctrl | Tag | No<br>Service | Other |  |
|-------|--------|------|------|------|------|-----------------|-----|---------------|-------|--|
| JUL   | 236    | 412  | 213  | 250  | 69   | 2345            | 528 | 88            | 1305  |  |
| AUG   | 248    | 476  | 272  | 281  | 90   | 2324            | 620 | 141           | 1417  |  |
| SEP   | 254    | 440  | 275  | 300  | 101  | 2361            | 639 | 107           | 1428  |  |