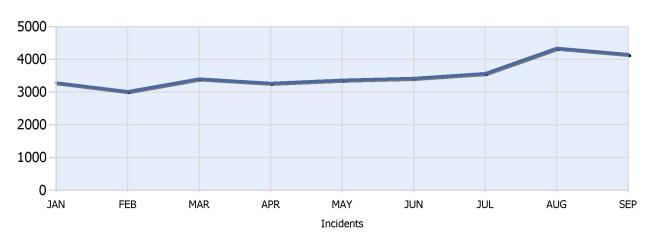

**Quarter 3, 2017** 

Total Incidents Managed This Quarter: 12077

#### **Incidents Managed YTD**

Total Incidents Managed YTD - 31871