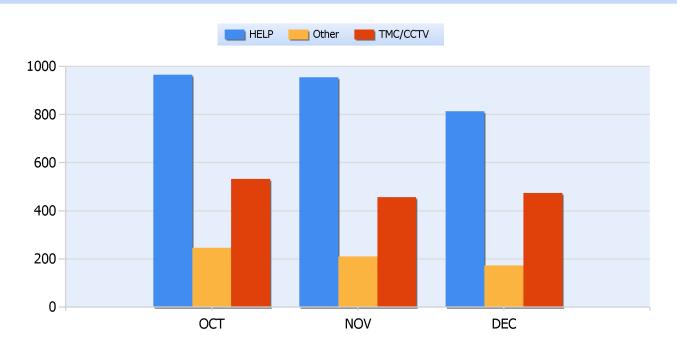

#### **Incidents By Detection Source**

Total Incidents Managed This Quarter: 7853

Total Incidents Managed This Quarter: 7853