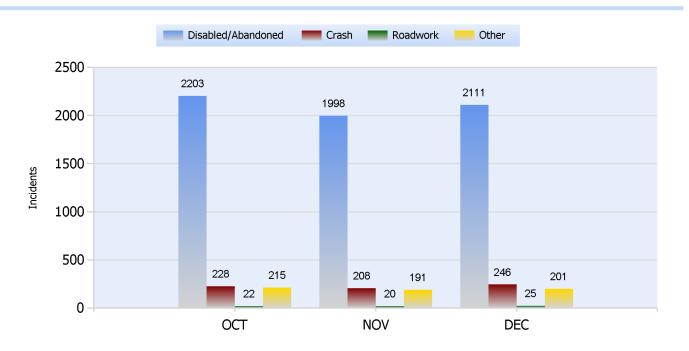

Total Incidents Managed This Quarter: 7853

# **Incidents Managed YTD**

#### Total Incidents Managed YTD - 29986



#### **Incidents By Detection Source**











Total Incidents Managed This Quarter: 7853

#### **Total Roadway Incidents**



# Lane Blockage Clearance Times Overall











Total Incidents Managed This Quarter: 7853

## Lane Blockage Clearance Times Urban











Total Incidents Managed This Quarter: 7853

### Lane Blockage Clearance Times Rural











Total Incidents Managed This Quarter: 7853

## **HELP Services Provided**



| Month | Debris | Tire | Fuel | Mech | Jump | Traffic<br>Ctrl | Tag | No<br>Service | Other |  |
|-------|--------|------|------|------|------|-----------------|-----|---------------|-------|--|
| ОСТ   | 105    | 433  | 383  | 330  | 118  | 237             | 493 | 349           | 484   |  |
| NOV   | 104    | 329  | 375  | 301  | 120  | 275             | 433 | 317           | 480   |  |
| DEC   | 114    | 344  | 386  | 298  | 103  | 286             | 504 | 330           | 53