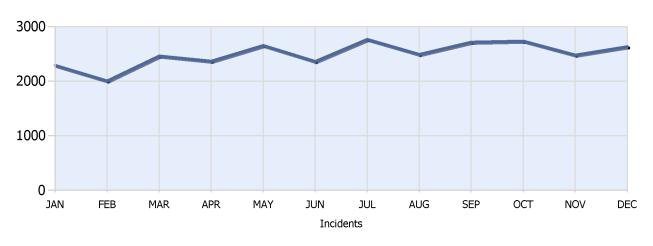

Total Incidents Managed This Quarter: 7853

# **Incidents Managed YTD**

#### Total Incidents Managed YTD - 29986



#### **Incidents By Detection Source**











Total Incidents Managed This Quarter: 7853

#### **Total Roadway Incidents**



# Lane Blockage Clearance Times Overall











Total Incidents Managed This Quarter: 7853

## Lane Blockage Clearance Times Urban











Total Incidents Managed This Quarter: 7853

### Lane Blockage Clearance Times Rural











Total Incidents Managed This Quarter: 7853

## **HELP Services Provided**



| Month | Debris | Tire | Fuel | Mech | Jump | Traffic<br>Ctrl | Tag | No<br>Service | Other |  |
|-------|--------|------|------|------|------|-----------------|-----|---------------|-------|--|
| ОСТ   | 105    | 433  | 383  | 330  | 118  | 237             | 493 | 349           | 484   |  |
| NOV   | 104    | 329  | 375  | 301  | 120  | 275