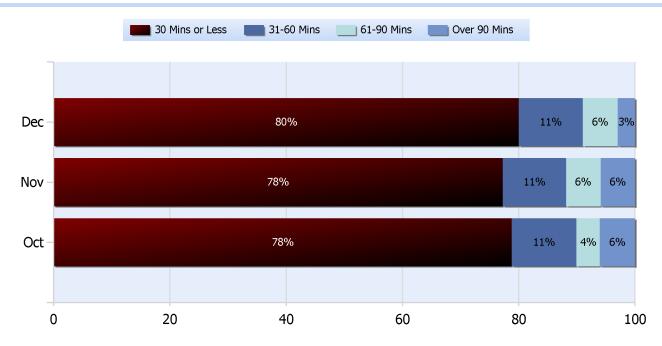

# Lane Blockage Clearance Times Overall

Total Incidents Managed This Quarter: 7853

## Lane Blockage Clearance Times Urban

Total Incidents Managed This Quarter: 7853

### Lane Blockage Clearance Times Rural

Total Incidents Managed This Quarter: 7853