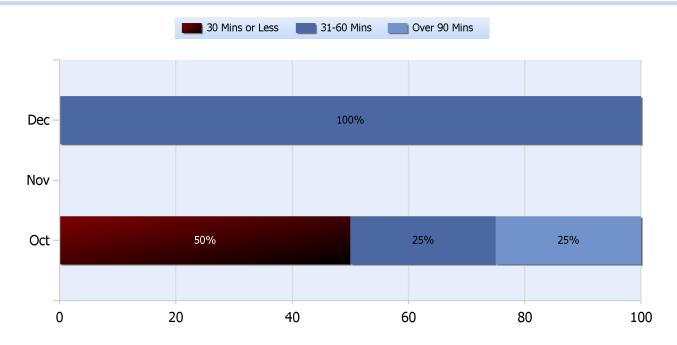

## **HELP Services Provided**

| Month | Debris | Tire | Fuel | Mech | Jump | Traffic<br>Ctrl | Tag | No<br>Service | Other |  |
|-------|--------|------|------|------|------|-----------------|-----|---------------|-------|--|
| ОСТ   | 105    | 433  | 383  | 330  | 118  | 237             | 493 | 349           | 484   |  |
| NOV   | 104    | 329  | 375  | 301  | 120  | 275             | 433 | 317           | 480   |  |
| DEC   | 114    | 344  | 386  | 298  | 103  | 286             | 504 | 330           | 535   |  |