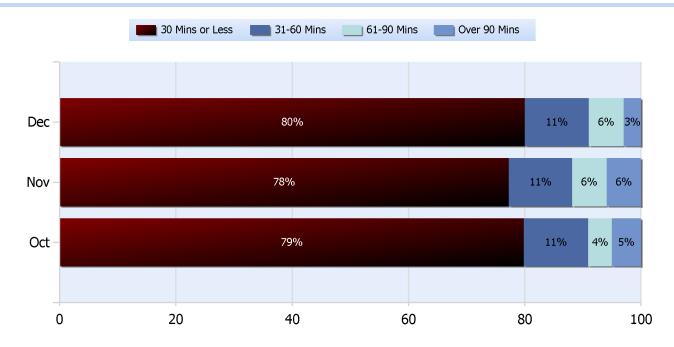

## Lane Blockage Clearance Times Urban

Total Incidents Managed This Quarter: 7853