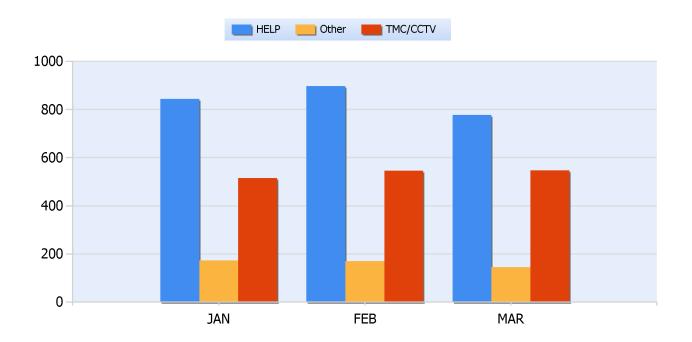

### **Incidents By Detection Source**

**Quarter 1, 2018** 

Total Incidents Managed This Quarter: 8608