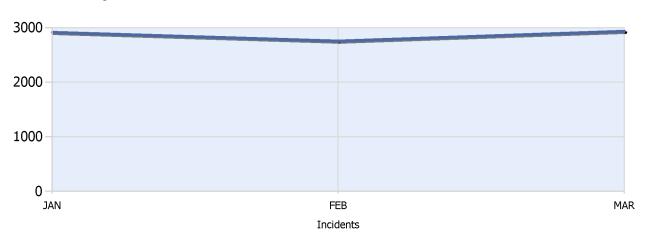

**Quarter 1, 2018** 

Total Incidents Managed This Quarter: 8608

### **Incidents Managed YTD**

Total Incidents Managed YTD - 8608



### **Incidents By Detection Source**







**Quarter 1, 2018** 

Total Incidents Managed This Quarter: 8608

#### **Total Roadway Incidents**



### **Lane Blockage Clearance Times Overall**



Powered By:







**Quarter 1, 2018** 

Total Incidents Managed This Quarter: 8608

### **Lane Blockage Clearance Times Urban**









**Quarter 1, 2018** 

Total Incidents Managed This Quarter: 8608

### **Lane Blockage Clearance Times Rural**









**Quarter 1, 2018** 

Total Incidents Managed This Quarter: 8608

#### **HELP Services Provided**



| Month | Debris | Tire | Fuel | Mech | Jump | Traffic<br>Ctrl | Tag | No<br>Service | Other |  |
|-------|--------|------|------|------|------|-----------------|-----|---------------|-------|--|
| JAN   | 101    | 337  | 419  | 371  | 144  | 2