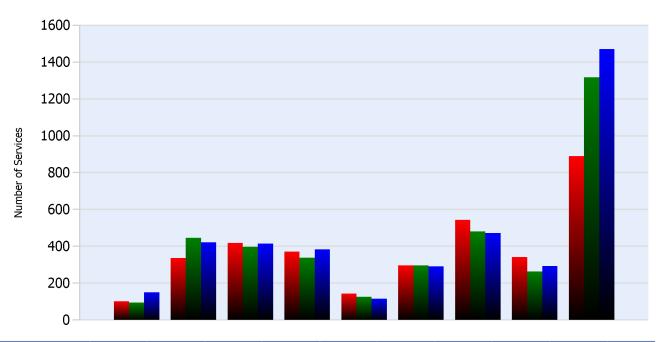

#### **HELP Services Provided**

| Month | Debris | Tire | Fuel | Mech | Jump | Traffic<br>Ctrl | Tag | No<br>Service | Other |  |
|-------|--------|------|------|------|------|-----------------|-----|---------------|-------|--|
| JAN   | 101    | 337  | 419  | 371  | 144  | 296             | 543 | 341           | 889   |  |
| FEB   | 95     | 446  | 398  | 339  | 126  | 297             | 481 | 263           | 1317  |  |
| MAR   | 151    | 421  | 414  | 383  | 116  | 292             | 472 | 293           | 1471  |  |