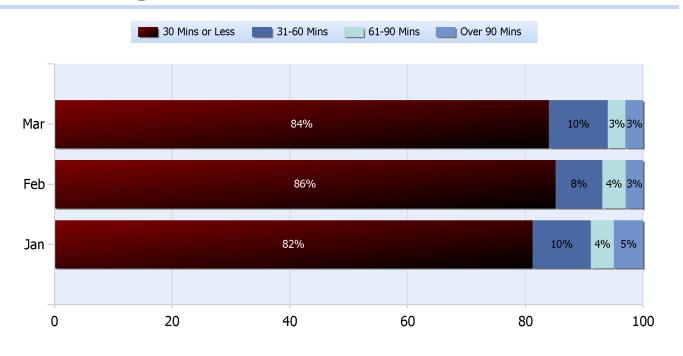

### **Lane Blockage Clearance Times Urban**

**Quarter 1, 2018** 

Total Incidents Managed This Quarter: 8608