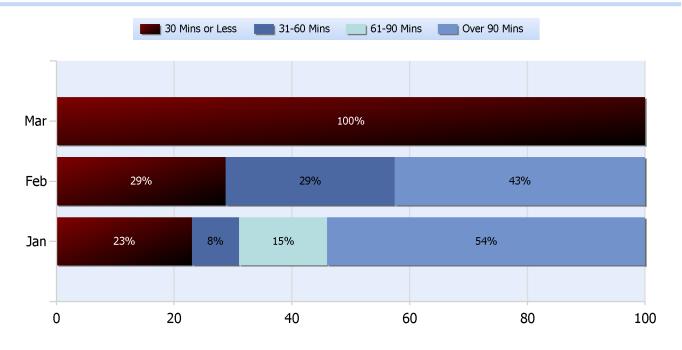

### **Lane Blockage Clearance Times Overall**

Powered By:

**Quarter 1, 2018** 

Total Incidents Managed This Quarter: 8608