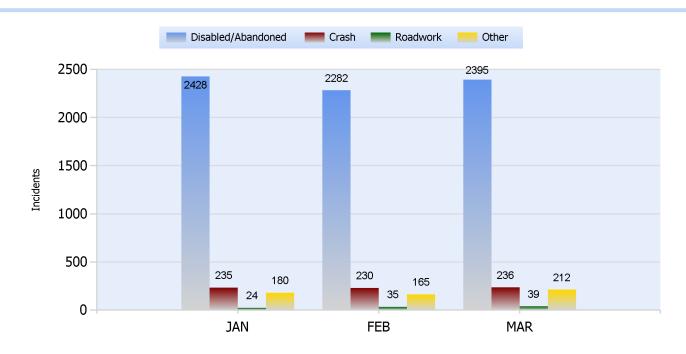

**Quarter 1, 2018** 

Total Incidents Managed This Quarter: 8608

### **Incidents Managed YTD**

Total Incidents Managed YTD - 8608



### **Incidents By Detection Source**







**Quarter 1, 2018** 

Total Incidents Managed This Quarter: 8608

#### **Total Roadway Incidents**



### **Lane Blockage Clearance Times Overall**



Powered By:







**Quarter 1, 2018** 

Total Incidents Managed This Quarter: 8608

### **Lane Blockage Clearance Times Urban**









**Quarter 1, 2018** 

Total Incidents Managed This Quarter: 8608

### **Lane Blockage Clearance Times Rural**









**Quarter 1, 2018** 

Total Incidents Managed This Quarter: 8608

#### **HELP Services Provided**



| Month | Debris | Tire | Fuel | Mech | Jump | Traffic<br>Ctrl | Tag | No<br>Service | Other |  |
|-------|--------|------|------|------|------|-----------------|-----|---------------|-------|--|
| JAN   | 101    | 337  | 419  | 371  | 144  | 296             | 543 | 341           | 889   |  |
| FEB   | 95     | 446  | 398  | 339  | 126  | 297             | 481 | 263           | 1317  |  |