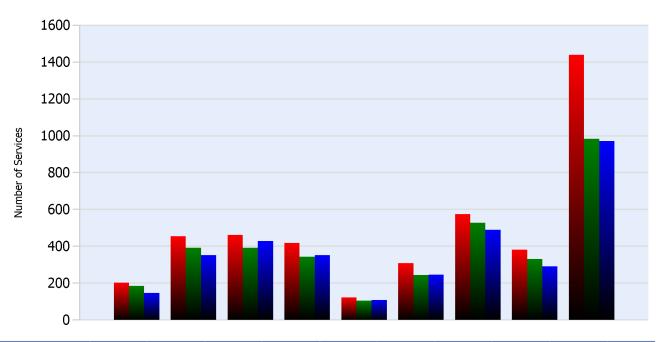

#### **HELP Services Provided**

| Month | Debris | Tire | Fuel | Mech | Jump | Traffic<br>Ctrl | Tag | No<br>Service | Other |  |
|-------|--------|------|------|------|------|-----------------|-----|---------------|-------|--|
| JUL   | 203    | 454  | 462  | 418  | 122  | 308             | 574 | 382           | 1439  |  |
| AUG   | 185    | 392  | 393  | 343  | 106  | 245             | 527 | 332           | 983   |  |
| SEP   | 147    | 353  | 428  | 353  | 108  | 246             | 490 | 291           | 971   |  |