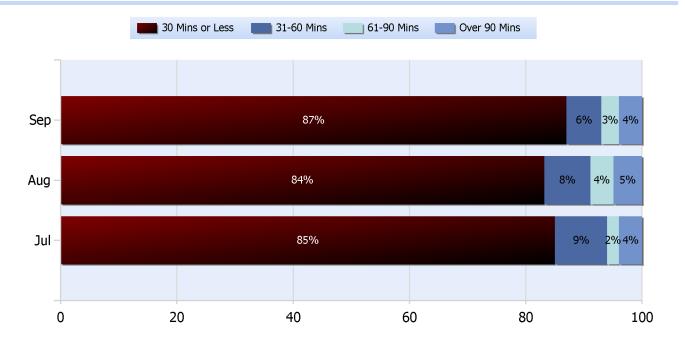

### **Lane Blockage Clearance Times Overall**

Powered By:

**Quarter 3, 2018** 

Total Incidents Managed This Quarter: 8656