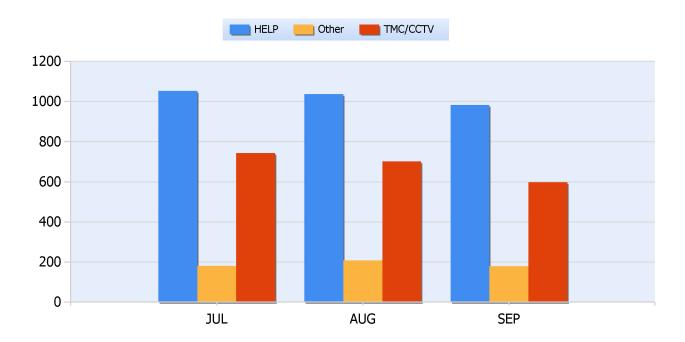

### **Incidents By Detection Source**

**Quarter 3, 2018** 

Total Incidents Managed This Quarter: 8656