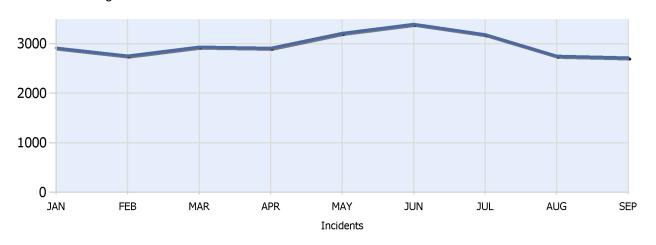

**Quarter 3, 2018** 

Total Incidents Managed This Quarter: 8656

### **Incidents Managed YTD**

Total Incidents Managed YTD - 26787



### **Incidents By Detection Source**







**Quarter 3, 2018** 

Total Incidents Managed This Quarter: 8656

#### **Total Roadway Incidents**



### **Lane Blockage Clearance Times Overall**



Powered By:







**Quarter 3, 2018** 

Total Incidents Managed This Quarter: 8656

### **Lane Blockage Clearance Times Urban**









**Quarter 3, 2018** 

Total Incidents Managed This Quarter: 8656

### **Lane Blockage Clearance Times Rural**









**Quarter 3, 2018** 

Total Incidents Managed This Quarter: 8656

#### **HELP Services Provided**



| Month | Debris | Tire | Fuel | Mech | Jump | Traffic<br>Ctrl | Tag | No<br>Service | Other |  |
|-------|--------|------|------|------|------|-----------------|-----|---------------|-------|--|
| JUL   | 203    | 454  | 462  | 418  | 122  | 3