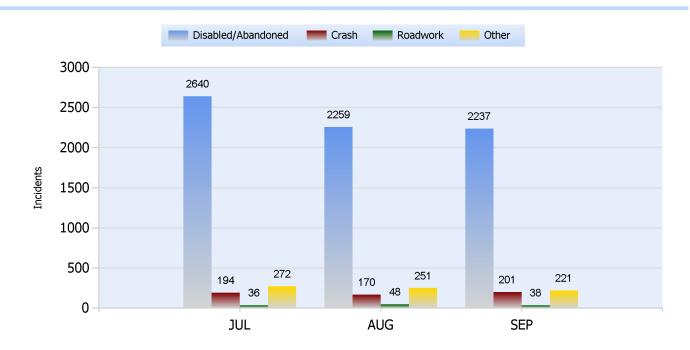

**Quarter 3, 2018** 

Total Incidents Managed This Quarter: 8656

### **Incidents Managed YTD**

Total Incidents Managed YTD - 26787



### **Incidents By Detection Source**







**Quarter 3, 2018** 

Total Incidents Managed This Quarter: 8656

#### **Total Roadway Incidents**



### **Lane Blockage Clearance Times Overall**



Powered By:







**Quarter 3, 2018** 

Total Incidents Managed This Quarter: 8656

### **Lane Blockage Clearance Times Urban**









**Quarter 3, 2018** 

Total Incidents Managed This Quarter: 8656

### **Lane Blockage Clearance Times Rural**









**Quarter 3, 2018** 

Total Incidents Managed This Quarter: 8656

#### **HELP Services Provided**



| Month | Debris | Tire | Fuel | Mech | Jump | Traffic<br>Ctrl | Tag | No<br>Service | Other |  |
|-------|--------|------|------|------|------|-----------------|-----|---------------|-------|--|
| JUL   | 203    | 454  | 462  | 418  | 122  | 308             | 574 | 382           | 1439  |  |
| AUG   | 185    | 392  | 393  | 343  | 106  | 245             | 527 | 332           | 983   |  |