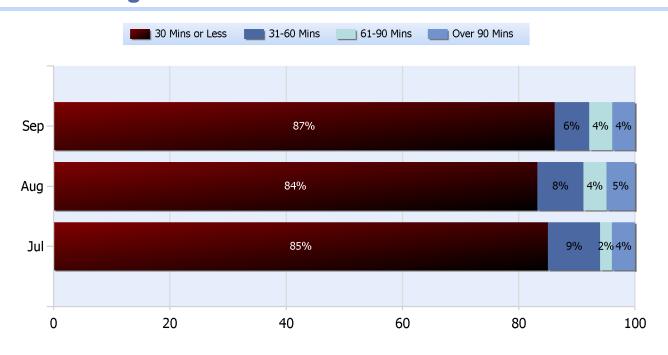

### **Lane Blockage Clearance Times Rural**

**Quarter 3, 2018** 

Total Incidents Managed This Quarter: 8656