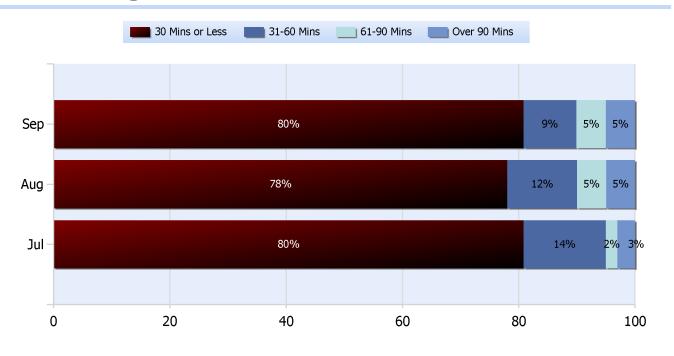

### **Lane Blockage Clearance Times Overall**

Powered By:

**Quarter 3, 2017** 

Total Incidents Managed This Quarter: 7980