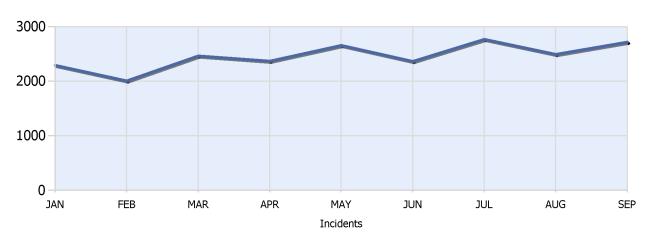

**Quarter 3, 2017** 

Total Incidents Managed This Quarter: 7980

### **Incidents Managed YTD**

Total Incidents Managed YTD - 22133



### **Incidents By Detection Source**







**Quarter 3, 2017** 

Total Incidents Managed This Quarter: 7980

#### **Total Roadway Incidents**



### **Lane Blockage Clearance Times Overall**



Powered By:







**Quarter 3, 2017** 

Total Incidents Managed This Quarter: 7980

### **Lane Blockage Clearance Times Urban**









**Quarter 3, 2017** 

Total Incidents Managed This Quarter: 7980

### **Lane Blockage Clearance Times Rural**







**Quarter 3, 2017** 

Total Incidents Managed This Quarter: 7980

#### **HELP Services Provided**



| Month | Debris | Tire | Fuel | Mech | Jump | Traffic<br>Ctrl | Tag | No<br>Service | Other |  |
|-------|--------|------|------|------|------|-----------------|-----|---------------|-------|--|
| JUL   | 174    | 410  | 321  | 384  | 110  | 286