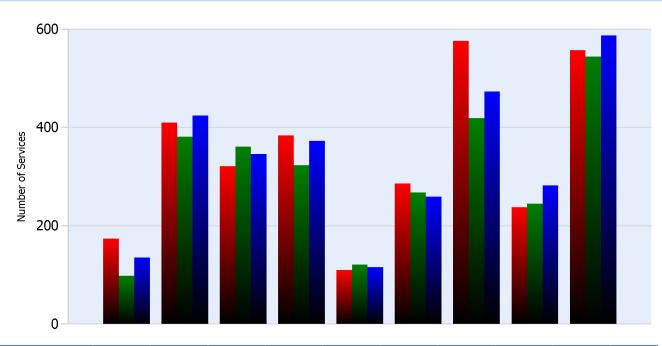

#### **HELP Services Provided**

| Month | Debris | Tire | Fuel | Mech | Jump | Traffic<br>Ctrl | Tag | No<br>Service | Other |  |
|-------|--------|------|------|------|------|-----------------|-----|---------------|-------|--|
| JUL   | 174    | 410  | 321  | 384  | 110  | 286             | 576 | 238           | 557   |  |
| AUG   | 98     | 381  | 361  | 323  | 121  | 268             | 419 | 245           | 544   |  |
| SEP   | 135    | 424  | 346  | 373  | 116  | 259             | 473 | 282           | 587   |  |