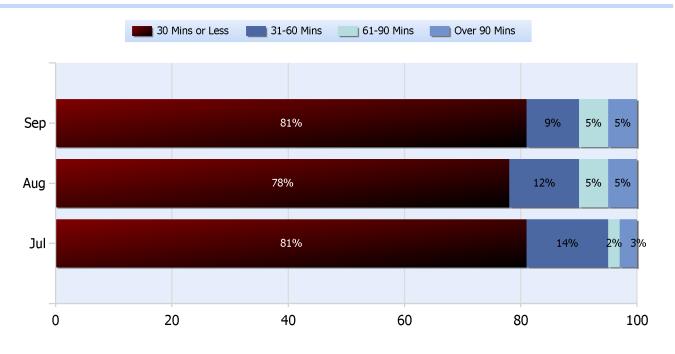

### **Lane Blockage Clearance Times Overall**

Powered By:

**Quarter 3, 2017** 

Total Incidents Managed This Quarter: 7980