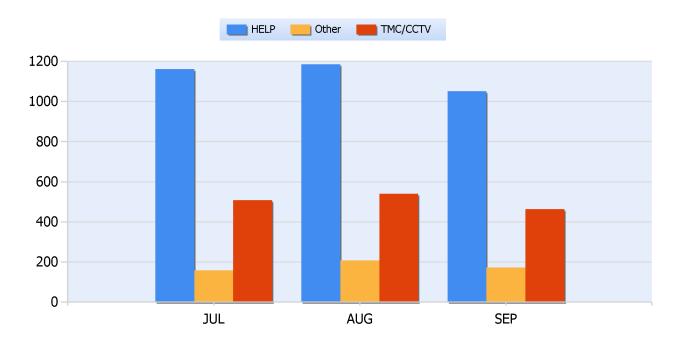

### **Incidents By Detection Source**

**Quarter 3, 2017** 

Total Incidents Managed This Quarter: 7980