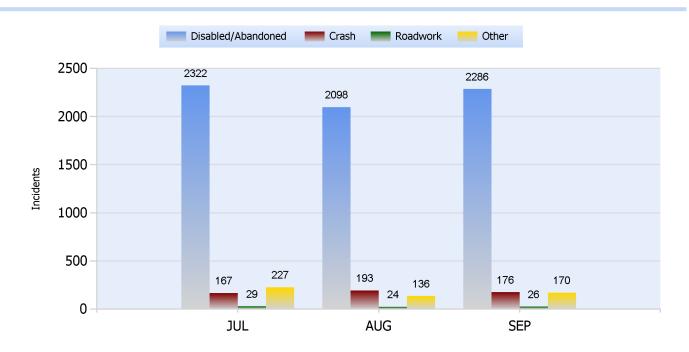

**Quarter 3, 2017** 

Total Incidents Managed This Quarter: 7980

### **Incidents Managed YTD**

Total Incidents Managed YTD - 22133



### **Incidents By Detection Source**







**Quarter 3, 2017** 

Total Incidents Managed This Quarter: 7980

#### **Total Roadway Incidents**



### **Lane Blockage Clearance Times Overall**



Powered By:







**Quarter 3, 2017** 

Total Incidents Managed This Quarter: 7980

### **Lane Blockage Clearance Times Urban**









**Quarter 3, 2017** 

Total Incidents Managed This Quarter: 7980

### **Lane Blockage Clearance Times Rural**







**Quarter 3, 2017** 

Total Incidents Managed This Quarter: 7980

#### **HELP Services Provided**



| Month | Debris | Tire | Fuel | Mech | Jump | Traffic<br>Ctrl | Tag | No<br>Service | Other |  |
|-------|--------|------|------|------|------|-----------------|-----|---------------|-------|--|
| JUL   | 174    | 410  | 321  | 384  | 110  | 286             | 576 | 238           | 557   |  |
| AUG   | 98     | 381  | 361  | 323  | 121  | 268             | 419 | 245           | 544   |  |
|