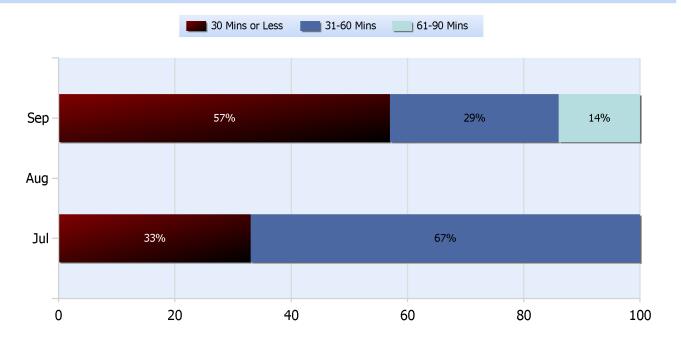

### **Lane Blockage Clearance Times Urban**

**Quarter 3, 2017** 

Total Incidents Managed This Quarter: 7980