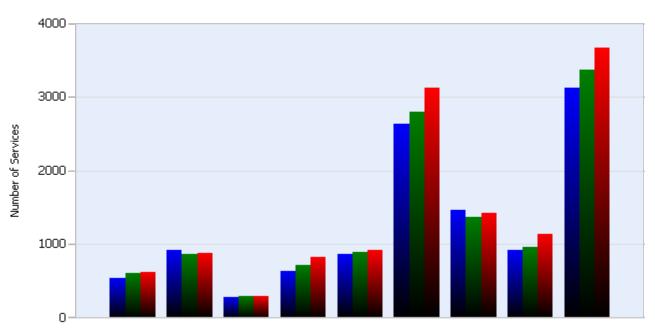

#### **HELP Services Provided**

| Month | Debris | Tire | Fuel | Mech | Jump | Traffic<br>Ctrl | Tag  | No<br>Service | Other |  |
|-------|--------|------|------|------|------|-----------------|------|---------------|-------|--|
| ОСТ   | 622    | 1130 | 872  | 820  | 287  | 3664            | 1425 | 911           | 3117  |  |
| NOV   | 611    | 953  | 865  | 710  | 297  | 3374            | 1361 | 895           | 2790  |  |
| DEC   | 542    | 921  | 912  | 637  | 273  | 3128            | 1457 | 865           | 2637  |  |