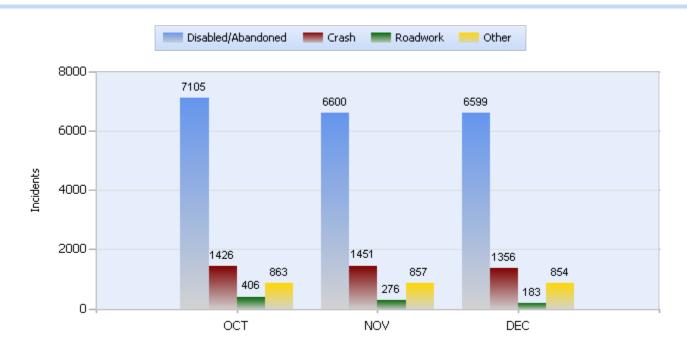

Quarter 4, 2017

Incidents Managed This Quarter: 29093

### **Incidents Managed**

Total Incidents Managed YTD - 113757



### **Incidents By Detection Source**







Quarter 4, 2017

Incidents Managed This Quarter: 29093

### **Roadway Incidents**



### **Lane Blockage Clearance Overall**







Quarter 4, 2017

Incidents Managed This Quarter: 29093

## **Lane Blockage Clearance Urban**







Quarter 4, 2017

Incidents Managed This Quarter: 29093

## **Lane Blockage Clearance Rural**









Quarter 4, 2017

Incidents Managed This Quarter: 29093

#### **HELP Services Provided**



| Month | Debris | Tire | Fuel | Mech | Jump | Traffic<br>Ctrl | Tag  | No<br>Service | Other |  |
|-------|--------|------|------|------|------|-----------------|------|---------------|-------|--|
| ОСТ   | 622    | 1130 | 872  | 820  | 287  | 3664            | 1425 | 911           | 3117  |  |
| NOV   | 611    | 953  | 865  | 710  | 297  | 3374            | 1361 | 895           | 2790  |  |
| DEC   | 542    | 921  | 912  | 637  | 273  | 3128