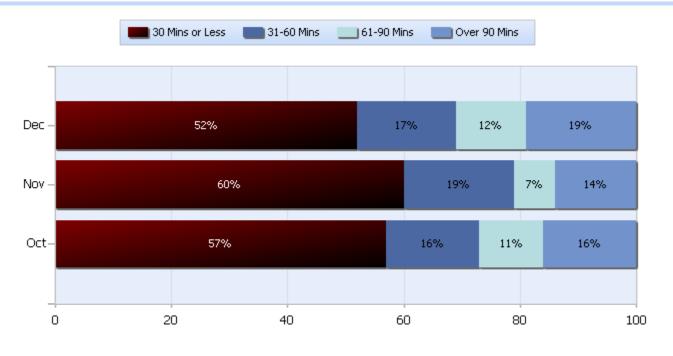

## **Lane Blockage Clearance Rural**

Quarter 4, 2017

Incidents Managed This Quarter: 29093