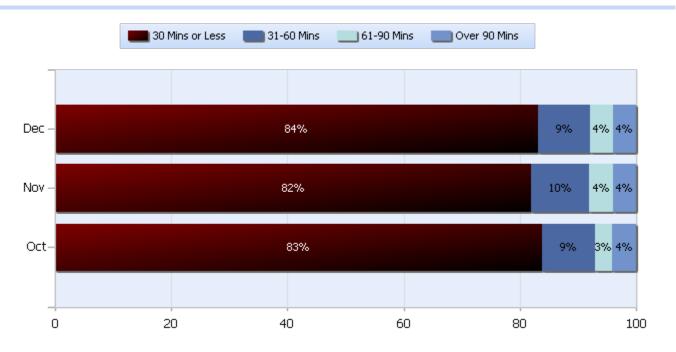

### **Lane Blockage Clearance Overall**

Quarter 4, 2017

Incidents Managed This Quarter: 29093