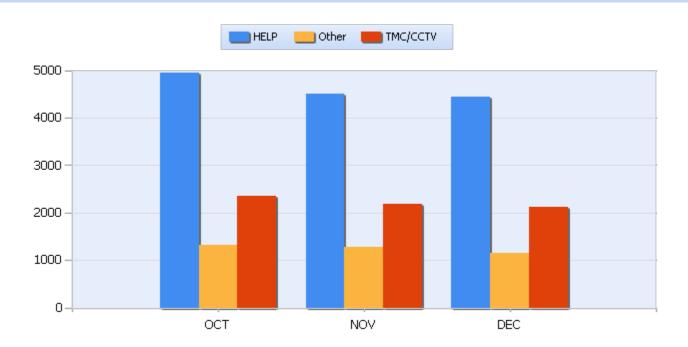

### **Incidents By Detection Source**

Quarter 4, 2017

Incidents Managed This Quarter: 29093