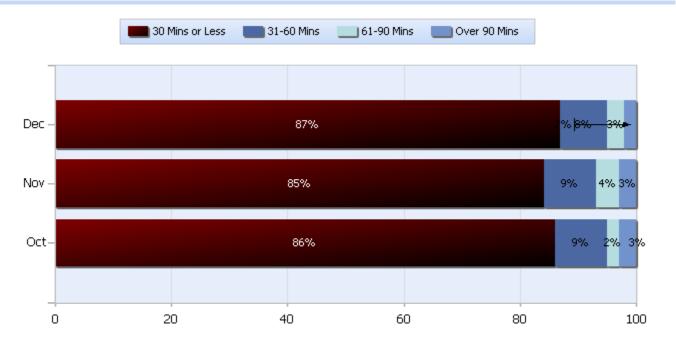

## **Lane Blockage Clearance Urban**

Quarter 4, 2017

Incidents Managed This Quarter: 29093