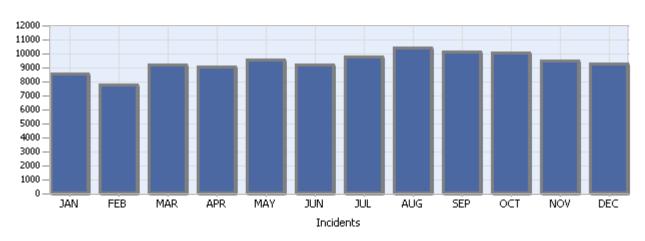

Quarter 4, 2017

Incidents Managed This Quarter: 29093

### **Incidents Managed**

Total Incidents Managed YTD - 113757