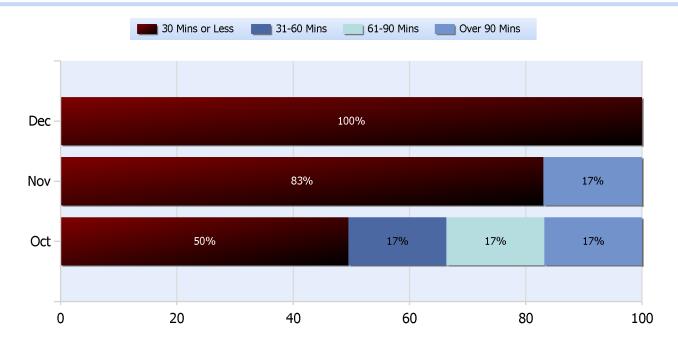

## Lane Blockage Clearance Times Urban

Total Incidents Managed This Quarter: 4143