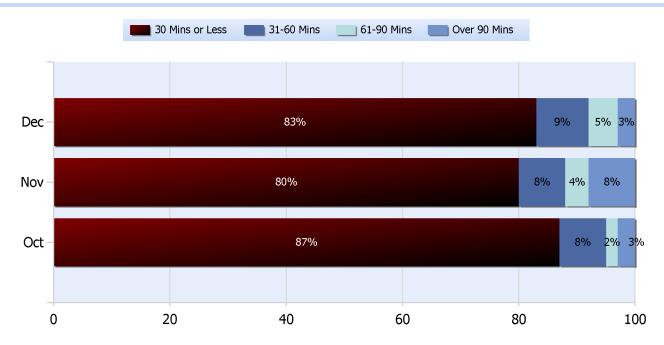

## Lane Blockage Clearance Times Overall

Total Incidents Managed This Quarter: 5434