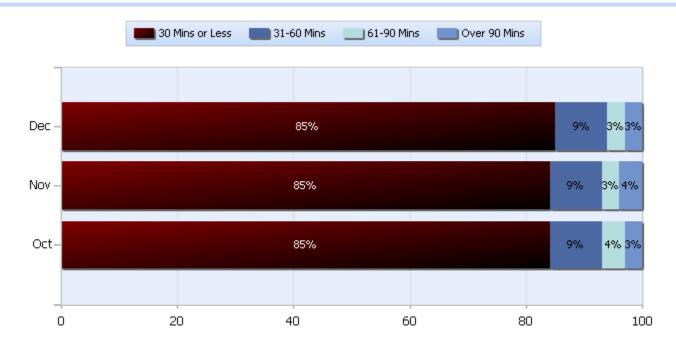

## Lane Blockage Clearance Times Urban

Total Incidents Managed This Quarter: 5434