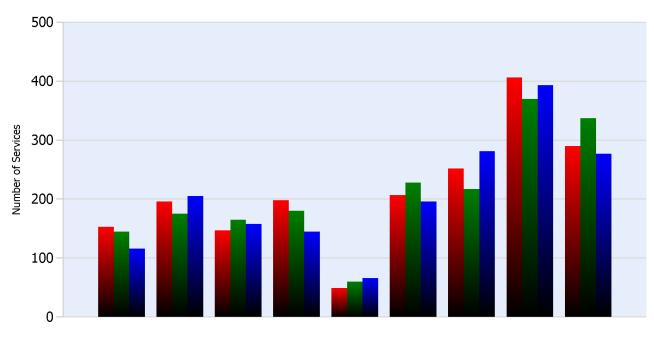

## **HELP Services Provided**

| Month | Debris | Tire | Fuel | Mech | Jump | Traffic<br>Ctrl | Tag | No<br>Service | Other |  |
|-------|--------|------|------|------|------|-----------------|-----|---------------|-------|--|
| ОСТ   | 153    | 196  | 147  | 198  | 49   | 207             | 252 | 406           | 290   |  |
| NOV   | 145    | 175  | 165  | 180  | 60   | 228             | 217 | 370           | 337   |  |
| DEC   | 116    | 205  | 158  | 145  | 66   | 196             | 281 | 393           | 277   |  |