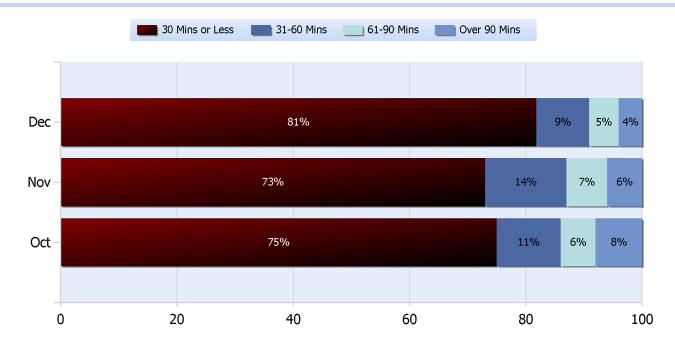

## Lane Blockage Clearance Times Urban

Total Incidents Managed This Quarter: 5434