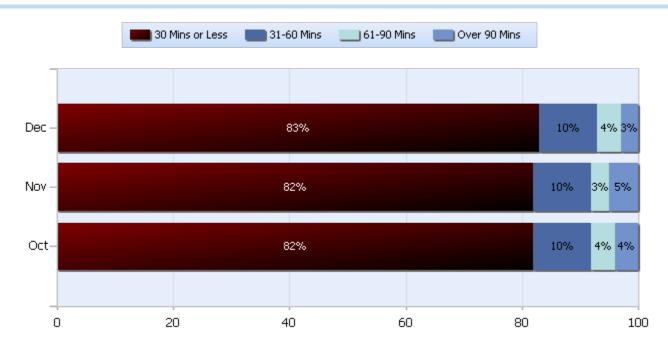

## Lane Blockage Clearance Times Overall

Total Incidents Managed This Quarter: 5434