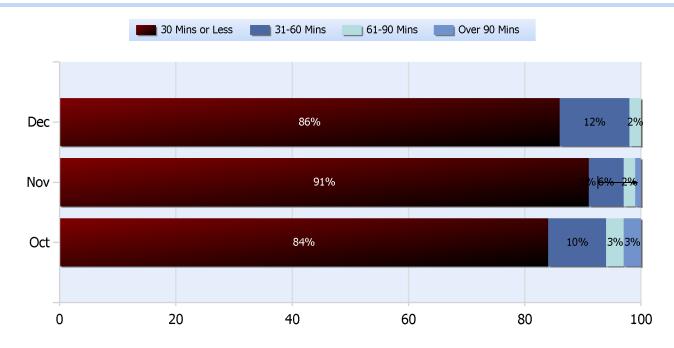

## Lane Blockage Clearance Times Overall

Total Incidents Managed This Quarter: 5434