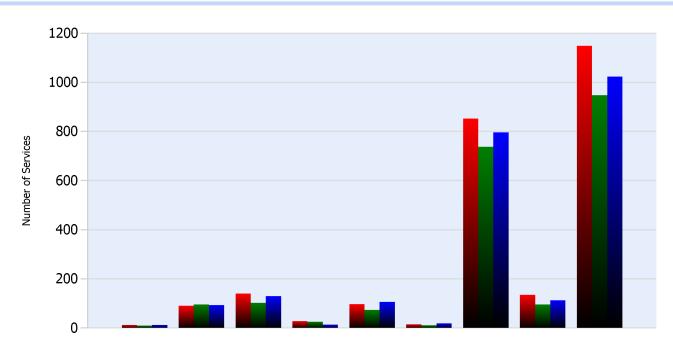

## **HELP Services Provided**

| Month | Debris | Tire | Fuel | Mech | Jump | Traffic<br>Ctrl | Tag | No<br>Service | Other |  |
|-------|--------|------|------|------|------|-----------------|-----|---------------|-------|--|
| ОСТ   | 13     | 91   | 140  | 28   | 97   | 15              | 853 | 135           | 1149  |  |
| NOV   | 10     | 96   | 103  | 25   | 74   | 11              | 737 | 96            | 948   |  |
| DEC   | 13     | 93   | 130  | 14   | 106  | 19              | 796 | 113           | 1023  |  |