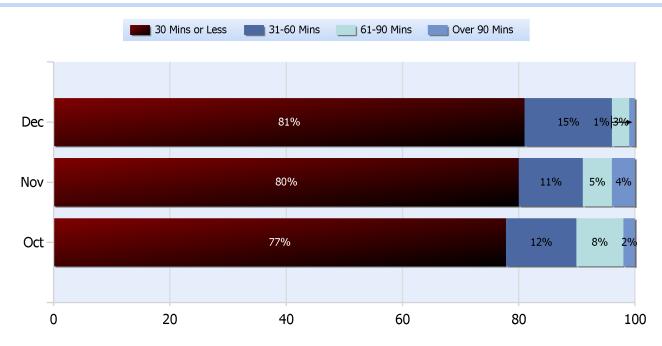

## Lane Blockage Clearance Times Overall

Total Incidents Managed This Quarter: 5434

## Lane Blockage Clearance Times Urban

Total Incidents Managed This Quarter: 5434

## Lane Blockage Clearance Times Rural

Total Incidents Managed This Quarter: 5434