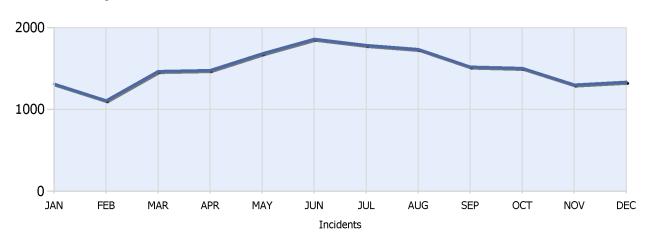

ire.

• November 27th, 2016 - Incident # 153186- 09:32 - 12:37, I-81 NB MM 44 1 lane closed. Vehicle fire.

• November 23rd, 2016 - Incident # 152991 - 09:33 - 11:46, I-40 EB MM 437 closed. Overturned tractor trailer.

### **Travel Lane Blockage Events:**

| Roadway | Incident<br>Count | Incident % |
|---------|-------------------|------------|
| I-140   | 18                | 4.9        |
| I-26    | 7                 | 1.9        |
| I-275   | 22                | 5.9        |
| I-40    | 226               | 60.9       |
| I-640   | 37                | 10         |
| I-75    | 46                | 12.4       |
| I-81    | 15                | 4          |



Powered By:







Total Incidents Managed This Quarter: 4143

## **Incidents Managed YTD**

#### Total Incidents Managed YTD - 18096



## **Incidents By Detection Source**











Total Incidents Managed This Quarter: 4143

## **Total Roadway Incidents**



## Lane Blockage Clearance Times Overall











Total Incidents Managed This Quarter: 4143

## Lane Blockage Clearance Times Urban











Total Incidents Managed This Quarter: 4143

## Lane Blockage Clearance Times Rural











Total Incidents Managed This Quarter: 4143

## **HELP Services Provided**



| Month | Debris | Tire | Fuel | Mech | Jump | Traffic<br>Ctrl | Tag | No<br>Service | Other |  |
|-------|--------|------|------|------|------|-----------------|-----|---------------|-------|--|
| ОСТ   | 13     | 91   | 140  | 28   | 97   | 15              | 853 | 135           | 1149  |  |
| NOV   | 10     | 96   | 103  | 25   | 74   | 11