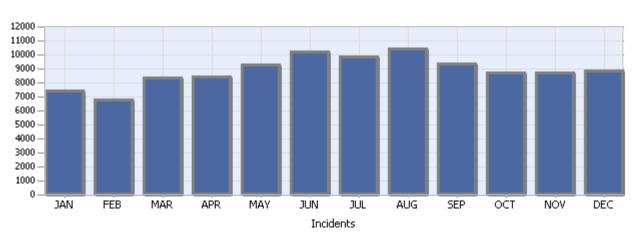

### **HELP Services Provided**

| Month | Debris | Tire | Fuel | Mech | Jump | Traffic<br>Ctrl | Tag  | No<br>Service | Other |  |
|-------|--------|------|------|------|------|-----------------|------|---------------|-------|--|
| ОСТ   | 552    | 955  | 778  | 833  | 271  | 3230            | 1236 | 1144          | 2576  |  |
| NOV   | 539    | 868  | 803  | 807  | 275  | 3369            | 1335 | 967           | 2524  |  |
| DEC   | 478    | 1000 | 871  | 763  | 332  | 3437            | 1501 | 860           | 2628  |  |