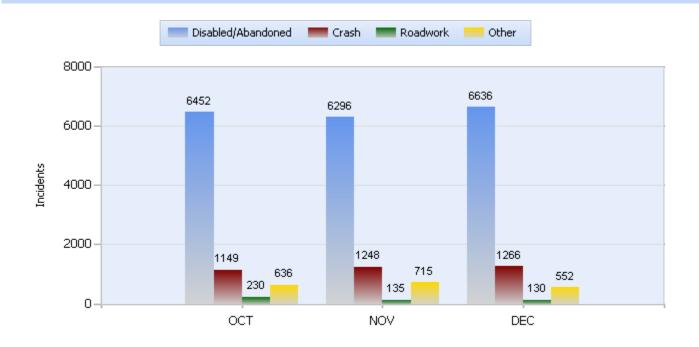

016 - #167123 - 0754-0955 - SR385 E W/O Riverdale - All lanes closed - Injury crash involving MPD.

• December 5, 2016 - #167517 - 1226-1424 - SR385 W of Ridgeway - All WB lanes closed - Injury crash.

#### **Travel Lane Blockage Events:**

| Roadway | Incident<br>Count | Incident % |
|---------|-------------------|------------|
| I-240   | 261               | 40         |
| I-40    | 241               | 37         |
| I-55    | 80                | 12.3       |
| SR385   | 70                | 10.7       |







Quarter 4, 2016

Total Incidents Managed This Quarter: 25,445

## **Incidents Managed YTD**

#### Total Incidents Managed YTD - 102,285



## **Incidents By Detection Source**









Quarter 4, 2016

Total Incidents Managed This Quarter: 25,445

#### **Total Roadway Incidents**



## Lane Blockage Clearance Times Overall









Quarter 4, 2016

Total Incidents Managed This Quarter: 25,445

### Lane Blockage Clearance Times Urban









Quarter 4, 2016

Total Incidents Managed This Quarter: 25,445

### Lane Blockage Clearance Times Rural









Quarter 4, 2016

Total Incidents Managed This Quarter: 25,445

### **HELP Services Provided**



| Month | Debris | Tire | Fuel | Mech | Jump | Traffic<br>Ctrl | Tag  | No<br>Service | Other |  |
|-------|--------|------|------|------|------|-----------------|------|---------------|-------|--|
| ОСТ   | 552    | 955  | 778  | 833  | 271  | 3230            | 1236 | 1144          | 2576  |  |
| NOV   | 539    | 868  | 803  | 807  | 275  | 3369            | 1335 | 967           | 2524  |  |
| DEC   | 478    | 1000 | 871