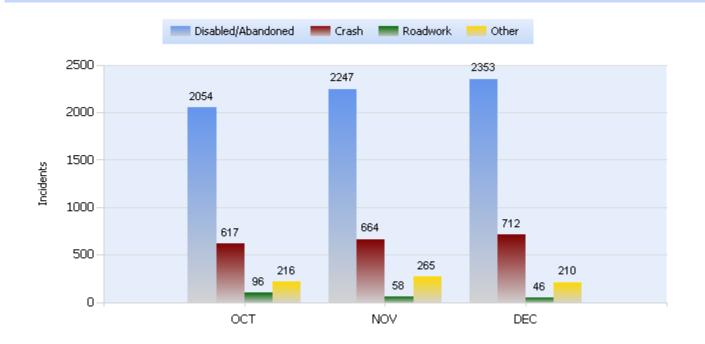

pter Transport.

• Dec. 30th, 2016 – Incident# 114641 – 08:02am-09:40am, I-75 SB MM 52 closed. Overturned Motorhome with traffic diversion Exit 56 to US 11 & back on at Exit 52.

| Roadway | Incident<br>Count | Incident % |
|---------|-------------------|------------|
| I-24    | 263               | 39         |
| I-40    | 12                | 1.8        |
| I-75    | 222               | 32.9       |
| SR153   | 112               | 16.6       |
| SR29    | 66                | 9.8        |

#### **Travel Lane Blockage Events:**







Quarter 4, 2016

Total Incidents Managed This Quarter: 9927

## **Incidents Managed YTD**



## **Incidents By Detection Source**





#### Total Incidents Managed YTD - 39162







Total Incidents Managed This Quarter: 9927

### **Total Roadway Incidents**



## Lane Blockage Clearance Times Overall









Quarter 4, 2016

Total Incidents Managed This Quarter: 9927

## Lane Blockage Clearance Times Urban









Quarter 4, 2016

Total Incidents Managed This Quarter: 9927

### Lane Blockage Clearance Times Rural









Quarter 4, 2016

Total Incidents Managed This Quarter: 9927

## **HELP Services Provided**



| Month | Debris | Tire | Fuel | Mech | Jump | Traffic<br>Ctrl | Tag  | No<br>Service | Other |  |
|-------|--------|------|------|------|------|-----------------|------|---------------|-------|--|
| ОСТ   | 24     | 314  | 276  | 21   | 191  | 7               | 1896 | 356           | 1395  |  |
| NOV   | 32     | 370  | 297  | 26   | 227  | 5               | 2151 | 253           | 1449  |  |
| DEC   | 45     | 424  | 317  | 11   |