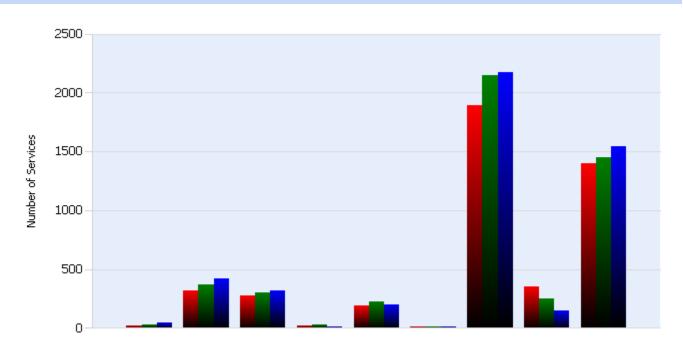

## **HELP Services Provided**

| Month | Debris | Tire | Fuel | Mech | Jump | Traffic<br>Ctrl | Tag  | No<br>Service | Other |  |
|-------|--------|------|------|------|------|-----------------|------|---------------|-------|--|
| ОСТ   | 24     | 314  | 276  | 21   | 191  | 7               | 1896 | 356           | 1395  |  |
| NOV   | 32     | 370  | 297  | 26   | 227  | 5               | 2151 | 253           | 1449  |  |
| DEC   | 45     | 424  | 317  | 11   | 202  | 7               | 2175 | 145           | 1545  |  |