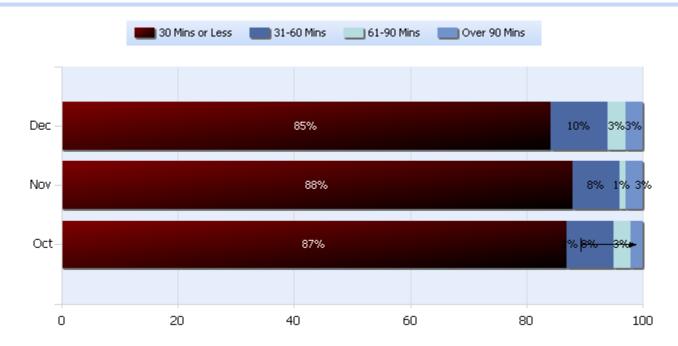

## Lane Blockage Clearance Times Urban

Total Incidents Managed This Quarter: 5434