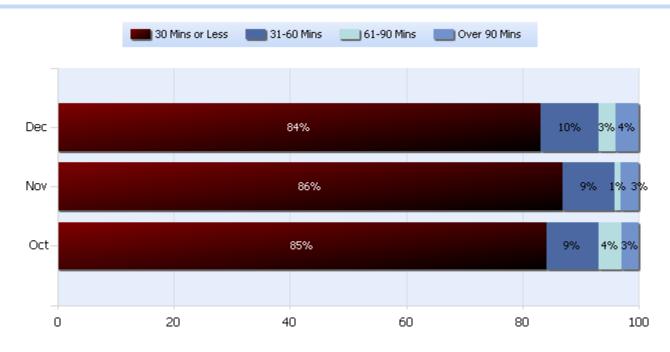

## Lane Blockage Clearance Times Overall

Total Incidents Managed This Quarter: 5434