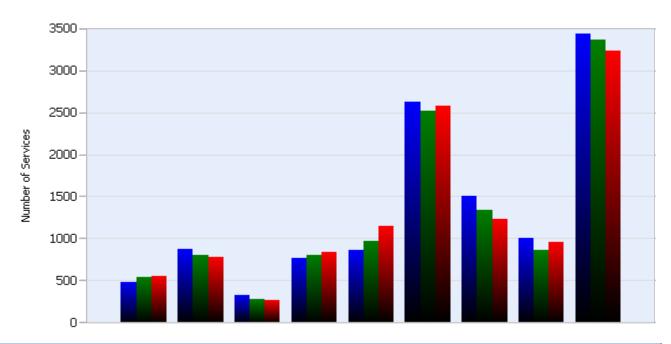

## **HELP Services Provided**

| Month | Debris | Tire | Fuel | Mech | Jump | Traffic<br>Ctrl | Tag | No<br>Service | Other |  |
|-------|--------|------|------|------|------|-----------------|-----|---------------|-------|--|
| ОСТ   | 153    | 196  | 147  | 198  | 49   | 207             | 252 | 406           | 290   |  |
| NOV   | 145    | 175  | 165  | 180  | 60   | 228             | 217 | 370           | 337   |  |
| DEC   | 116    | 205  | 158  | 145  | 66   | 196             | 281 | 393           | 277   |  |

## **HELP Services Provided**

| Month | Debris | Tire | Fuel | Mech | Jump | Traffic<br>Ctrl | Tag | No<br>Service | Other |  |
|-------|--------|------|------|------|------|-----------------|-----|---------------|-------|--|
| ОСТ   | 13     | 91   | 140  | 28   | 97   | 15              | 853 | 135           | 1149  |  |
| NOV   | 10     | 96   | 103  | 25   | 74   | 11              | 737 | 96            | 948   |  |
| DEC   | 13     | 93   | 130  | 14   | 106  | 19              | 796 | 113           | 1023  |  |

## **HELP Services Provided**

| Month | Debris | Tire | Fuel | Mech | Jump | Traffic<br>Ctrl | Tag  | No<br>Service | Other |  |
|-------|--------|------|------|------|------|-----------------|------|---------------|-------|--|
| ОСТ   | 24     | 314  | 276  | 21   | 191  | 7               | 1896 | 356           | 1395  |  |
| NOV   | 32     | 370  | 297  | 26   | 227  | 5               | 2151 | 253           | 1449  |  |
| DEC   | 45     | 424  | 317  | 11   | 202  | 7               | 2175 | 145           | 1545  |  |

## **HELP Services Provided**

| Month | Debris | Tire | Fuel | Mech | Jump | Traffic<br>Ctrl | Tag | No<br>Service | Other |  |
|-------|--------|------|------|------|------|-----------------|-----|---------------|-------|--|
| ОСТ   | 4      | 153  | 343  | 92   | 347  | 26              | 274 | 308           | 1129  |  |
| NOV   | 1      | 139  | 293  | 81   | 326  | 30              | 253 | 329           | 1144  |  |
| DEC   | 1      | 142  | 348  | 54   | 310  | 34              | 270 | 286           | 1193  |  |

### **HELP Services Provided**

| Month | Debris | Tire | Fuel | Mech | Jump | Traffic<br>Ctrl | Tag  | No<br>Service | Other |  |
|-------|--------|------|------|------|------|-----------------|------|---------------|-------|--|
| ОСТ   | 552    | 955  | 778  | 833  | 271  | 3230            | 1236 | 1144          | 2576  |  |
| NOV   | 539    | 868  | 803  | 807  | 275  | 3369            | 1335 | 967           | 2524  |  |
| DEC   | 478    | 1000 | 871  | 763  | 332  | 3437            | 1501 | 860           | 2628  |  |