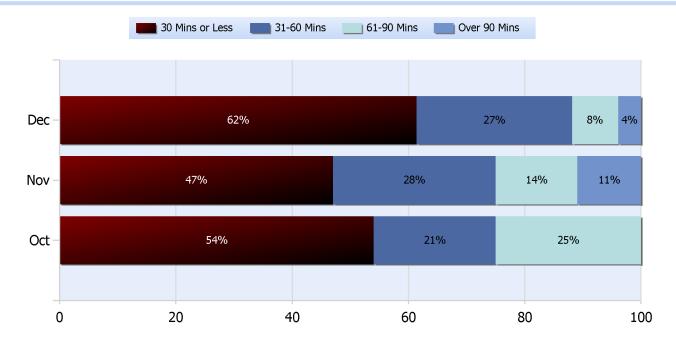

## Lane Blockage Clearance Times Urban

Total Incidents Managed This Quarter: 5434