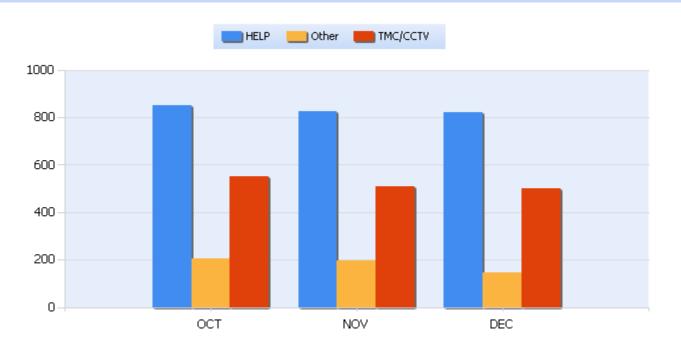

## **HELP Services Provided**

| Month | Debris | Tire | Fuel | Mech | Jump | Traffic<br>Ctrl | Tag | No<br>Service | Other |  |
|-------|--------|------|------|------|------|-----------------|-----|---------------|-------|--|
| ОСТ   | 153    | 196  | 147  | 198  | 49   | 207             | 252 | 406           | 290   |  |
| NOV   | 145    | 175  | 165  | 180  | 60   | 228             | 217 | 370           | 337   |  |
| DEC   | 116    | 205  | 158  | 145  | 66   | 196             | 281 | 393           | 277   |  |