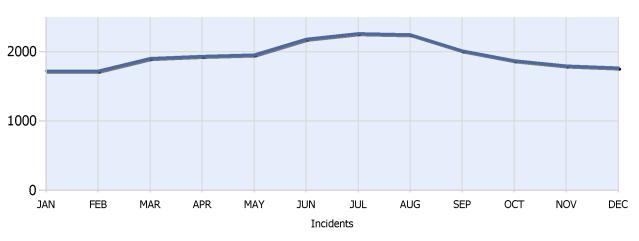

Total Incidents Managed This Quarter: 5434

## **Incidents Managed YTD**

Total Incidents Managed YTD - 23376



## **Incidents By Detection Source**











Total Incidents Managed This Quarter: 5434

## **Total Roadway Incidents**



## Lane Blockage Clearance Times Overall











Total Incidents Managed This Quarter: 5434

## Lane Blockage Clearance Times Urban











Total Incidents Managed This Quarter: 5434

## Lane Blockage Clearance Times Rural











Total Incidents Managed This Quarter: 5434

## **HELP Services Provided**



| Month | Debris | Tire | Fuel | Mech | Jump | Traffic<br>Ctrl | Tag | No<br>Service | Other |  |
|-------|--------|------|------|------|------|-----------------|-----|---------------|-------|--|
| ОСТ   | 153    | 196  | 147  | 198  | 49   | 207             | 252 | 406           | 290   |  |
| NOV   | 145    | 175  | 165  | 180  | 60   | 228