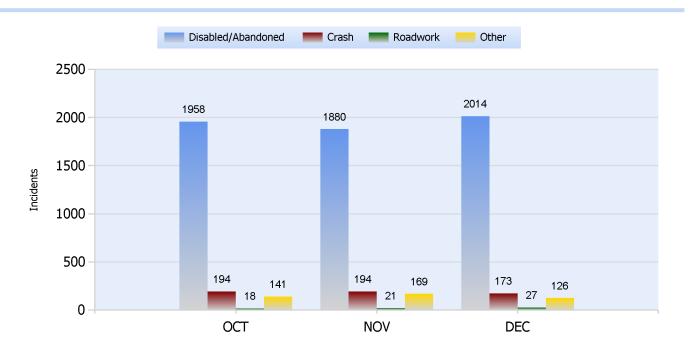

## **HELP Services Provided**

| Month | Debris | Tire | Fuel | Mech | Jump | Traffic<br>Ctrl | Tag | No<br>Service | Other |  |
|-------|--------|------|------|------|------|-----------------|-----|---------------|-------|--|
| ОСТ   | 153    | 196  | 147  | 198  | 49   | 207             | 252 | 406           | 290   |  |
| NOV   | 145    | 175  | 165  | 180  | 60   | 228             | 217 | 370           | 337   |  |
| DEC   | 116    | 205  | 158  | 145  | 66   | 196             | 281 | 393           | 277   |  |