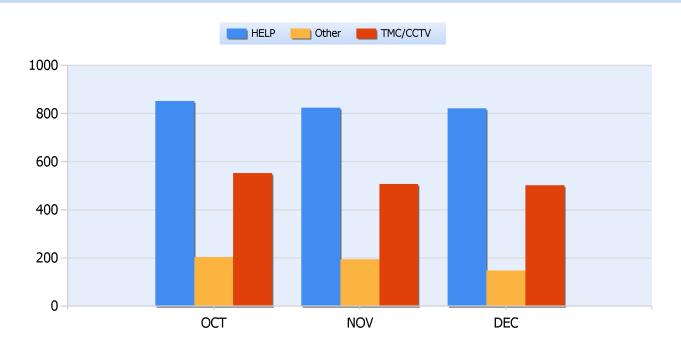

## **HELP Services Provided**

| Month | Debris | Tire | Fuel | Mech | Jump | Traffic<br>Ctrl | Tag | No<br>Service | Other |  |
|-------|--------|------|------|------|------|-----------------|-----|---------------|-------|--|
| ОСТ   | 153    | 196  | 147  | 198  | 49   | 207             | 252 | 406           | 290   |  |
| NOV   | 145    | 175  | 165  | 180  | 60   | 228             | 217 | 370           | 337   |  |
| DEC   | 116    | 205  | 158  | 145  | 66   | 196             | 281 | 393           | 277   |  |