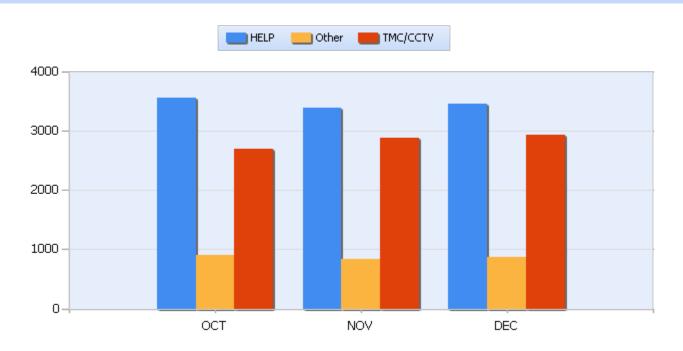

### **HELP Services Provided**

| Month | Debris | Tire | Fuel | Mech | Jump | Traffic<br>Ctrl | Tag  | No<br>Service | Other |  |
|-------|--------|------|------|------|------|-----------------|------|---------------|-------|--|
| ОСТ   | 552    | 955  | 778  | 833  | 271  | 3230            | 1236 | 1144          | 2576  |  |
| NOV   | 539    | 868  | 803  | 807  | 275  | 3369            | 1335 | 967           | 2524  |  |
| DEC   | 478    | 1000 | 871  | 763  | 332  | 3437            | 1501 | 860           | 2628  |  |