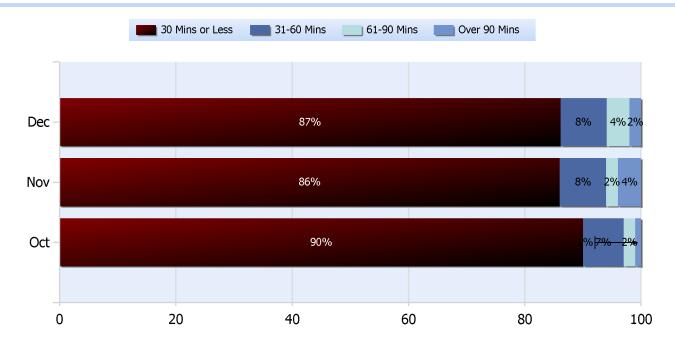

## Lane Blockage Clearance Times Urban

Total Incidents Managed This Quarter: 5434