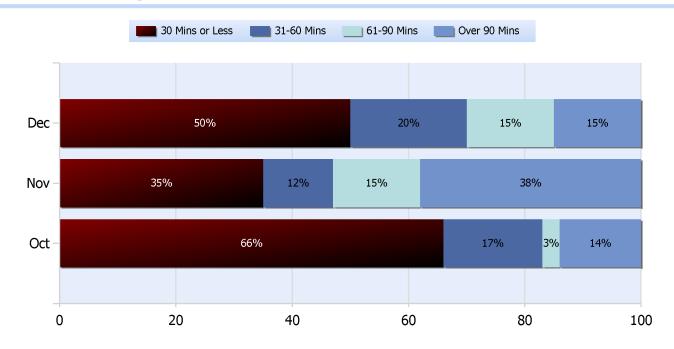

## Lane Blockage Clearance Times Rural

Total Incidents Managed This Quarter: 5434