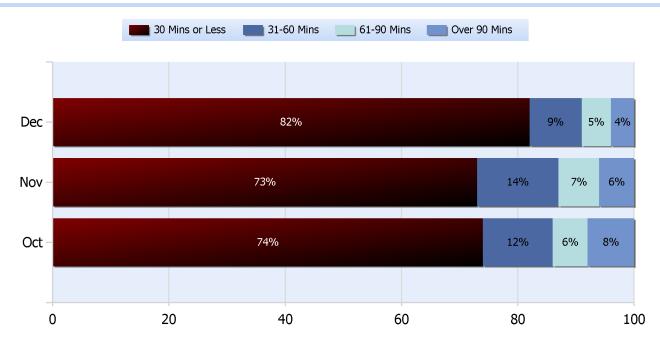

## Lane Blockage Clearance Times Overall

Total Incidents Managed This Quarter: 5434

## Lane Blockage Clearance Times Urban

Total Incidents Managed This Quarter: 5434

## Lane Blockage Clearance Times Rural

Total Incidents Managed This Quarter: 5434