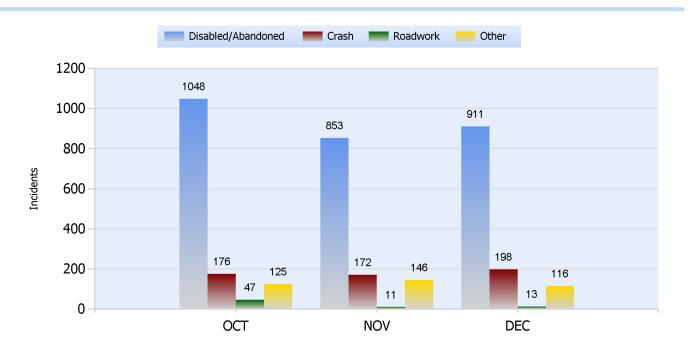

016 - Incident # 152991 - 09:33 - 11:46, I-40 EB MM 437 closed. Overturned tractor trailer.

### **Travel Lane Blockage Events:**

| Roadway | Incident<br>Count | Incident % |
|---------|-------------------|------------|
| I-140   | 18                | 4.9        |
| I-26    | 7                 | 1.9        |
| I-275   | 22                | 5.9        |
| I-40    | 226               | 60.9       |
| I-640   | 37                | 10         |
| I-75    | 46                | 12.4       |
| I-81    | 15                | 4          |



Powered By:







Total Incidents Managed This Quarter: 4143

## **Incidents Managed YTD**

#### Total Incidents Managed YTD - 18096



## **Incidents By Detection Source**











Total Incidents Managed This Quarter: 4143

## **Total Roadway Incidents**



## Lane Blockage Clearance Times Overall











Total Incidents Managed This Quarter: 4143

## Lane Blockage Clearance Times Urban











Total Incidents Managed This Quarter: 4143

## Lane Blockage Clearance Times Rural











Total Incidents Managed This Quarter: 4143

## **HELP Services Provided**



| Month | Debris | Tire | Fuel | Mech | Jump | Traffic<br>Ctrl | Tag | No<br>Service | Other |  |
|-------|--------|------|------|------|------|-----------------|-----|---------------|-------|--|
| ОСТ   | 13     | 91   | 140  | 28   | 97   | 15              | 853 | 135           | 1149  |  |
| NOV   | 10     | 96   | 103  | 25   | 74   | 11              | 737 | 96            | 948   |  |
| DEC   | 13     | 93   | 130  | 14   | 106  | 19              | 796 | 113           | 10