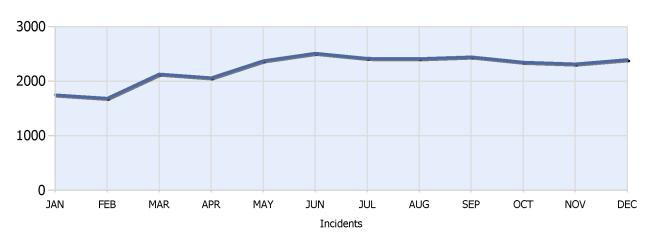

December 14,2016 -Incident ID: 232068 – 03:15:12 am – 4:37:17 pm- I-24 Westbound Milepost 87 Multivehicle Crash

December 24,2016 -Incident ID: 233417 6:40:44 pm- 12/25.2016 – 12:07:04 am - I-40 Westbound Milepost 221 Hermitage/Old Hickory- For Disabled Vehicle

#### **Travel Lane Blockage Events:**

| Roadway | Incident<br>Count | Incident % |
|---------|-------------------|------------|
| I-24    | 490               | 27.7       |
| I-40    | 574               | 32.5       |
| I-440   | 106               | 6          |
| I-65    | 432               | 24.5       |
| SR155   | 145               | 8.2        |
| SR6     | 19                | 1.1        |



Powered By:







Total Incidents Managed This Quarter: 7065

## **Incidents Managed YTD**

#### Total Incidents Managed YTD - 26874



## **Incidents By Detection Source**











Total Incidents Managed This Quarter: 7065

## **Total Roadway Incidents**



## Lane Blockage Clearance Times Overall











Total Incidents Managed This Quarter: 7065

## Lane Blockage Clearance Times Urban











Total Incidents Managed This Quarter: 7065

## Lane Blockage Clearance Times Rural











Total Incidents Managed This Quarter: 7065

## **HELP Services Provided**



| Month | Debris | Tire | Fuel | Mech | Jump | Traffic<br>Ctrl | Tag | No<br>Service | Other |  |
|-------|--------|------|------|------|------|-----------------|-----|---------------|-------|--|
| ОСТ   | 4      | 153  | 343  | 92   | 347  | 26              | 274 | 308           | 1129  |  |
| NOV   | 1      | 139  | 293  | 81   | 326  | 30