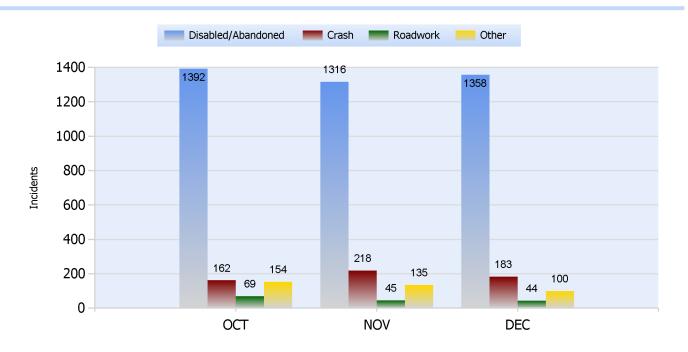

### **Travel Lane Blockage Events:**

| Roadway | Incident<br>Count | Incident % |
|---------|-------------------|------------|
| I-140   | 18                | 4.9        |
| I-26    | 7                 | 1.9        |
| I-275   | 22                | 5.9        |
| I-40    | 226               | 60.9       |
| I-640   | 37                | 10         |
| I-75    | 46                | 12.4       |
| I-81    | 15                | 4          |