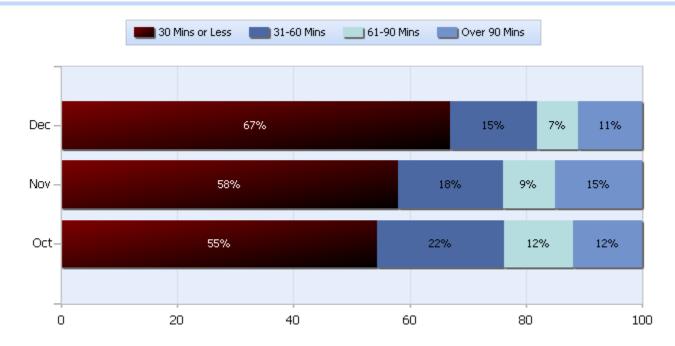

## Lane Blockage Clearance Times Rural

Total Incidents Managed This Quarter: 5434