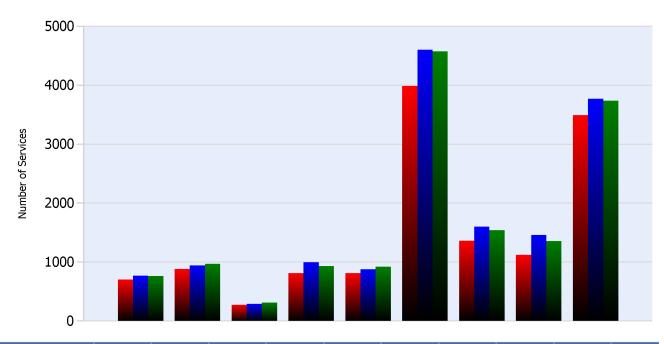

#### **HELP Services Provided**

| Month | Debris | Tire | Fuel | Mech | Jump | Traffic<br>Ctrl | Tag  | No<br>Service | Other |  |
|-------|--------|------|------|------|------|-----------------|------|---------------|-------|--|
| APR   | 703    | 1124 | 884  | 812  | 277  | 3493            | 1362 | 812           | 3988  |  |
| MAY   | 766    | 1357 | 972  | 933  | 310  | 3735            | 1543 | 920           | 4573  |  |
| JUN   | 770    | 1457 | 945  | 996  | 291  | 3770            | 1599 | 880           | 4601  |  |