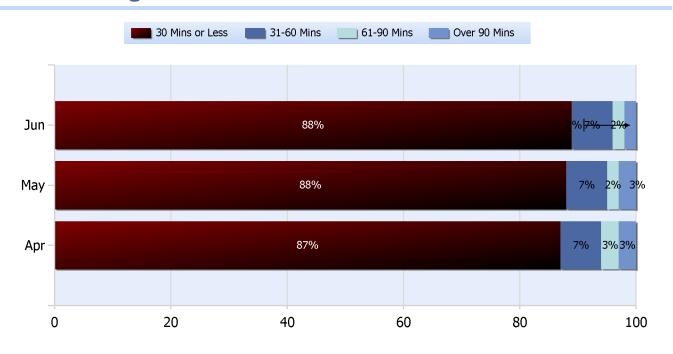

#### **Lane Blockage Clearance Times Rural**

**Quarter 2, 2018** 

Total Incidents Managed This Quarter: 33339