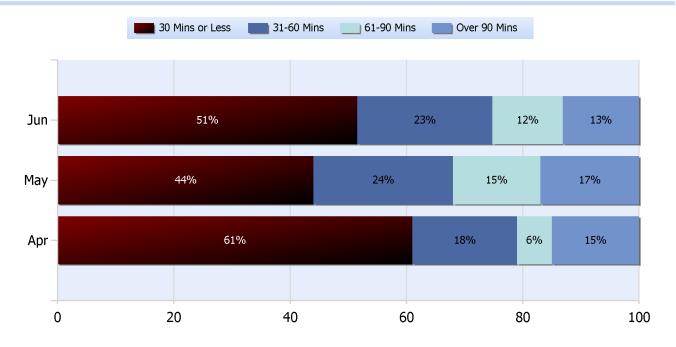

#### **Lane Blockage Clearance Times Overall**

Powered By:

**Quarter 2, 2018** 

Total Incidents Managed This Quarter: 33339

#### **Lane Blockage Clearance Times Urban**

**Quarter 2, 2018** 

Total Incidents Managed This Quarter: 33339

#### **Lane Blockage Clearance Times Rural**

**Quarter 2, 2018** 

Total Incidents Managed This Quarter: 33339