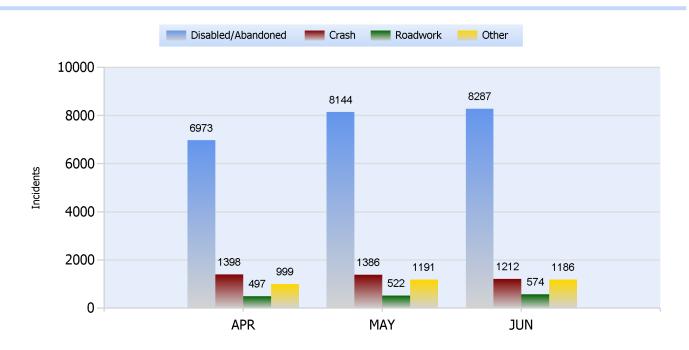

**Quarter 2, 2018** 

Total Incidents Managed This Quarter: 33339

#### **Incidents Managed YTD**

Total Incidents Managed YTD - 63437



#### **Incidents By Detection Source**







**Quarter 2, 2018** 

Total Incidents Managed This Quarter: 33339

#### **Total Roadway Incidents**



#### **Lane Blockage Clearance Times Overall**



Powered By:







**Quarter 2, 2018** 

Total Incidents Managed This Quarter: 33339

#### **Lane Blockage Clearance Times Urban**









**Quarter 2, 2018** 

Total Incidents Managed This Quarter: 33339

#### **Lane Blockage Clearance Times Rural**









**Quarter 2, 2018** 

Total Incidents Managed This Quarter: 33339

#### **HELP Services Provided**



| Month | Debris | Tire | Fuel | Mech | Jump | Traffic<br>Ctrl | Tag  | No<br>Service | Other |  |
|-------|--------|------|------|------|------|-----------------|------|---------------|-------|--|
| APR   | 703    | 1124 | 884  | 812  | 277  | 3493            | 1362 | 812           | 3988  |  |
| MAY   | 766    | 1357 | 972  | 933  | 310  | 3735            | 1543 | 920           |