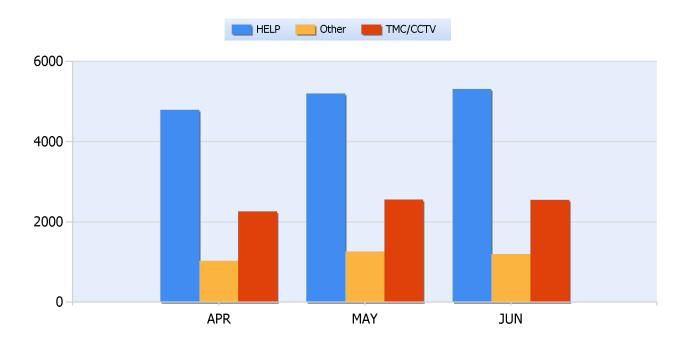

#### **Incidents By Detection Source**

**Quarter 2, 2018** 

Total Incidents Managed This Quarter: 33339