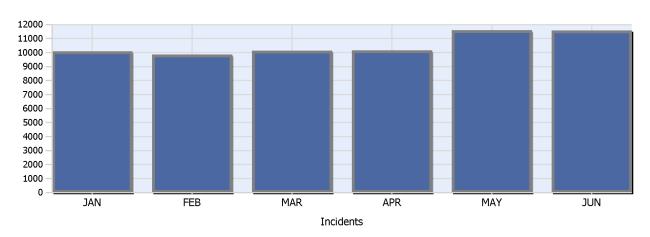

**Quarter 2, 2018** 

Total Incidents Managed This Quarter: 33339

#### **Incidents Managed YTD**

Total Incidents Managed YTD - 63437



#### **Incidents By Detection Source**







**Quarter 2, 2018** 

Total Incidents Managed This Quarter: 33339

#### **Total Roadway Incidents**



#### **Lane Blockage Clearance Times Overall**



Powered By:







**Quarter 2, 2018** 

Total Incidents Managed This Quarter: 33339

#### **Lane Blockage Clearance Times Urban**









**Quarter 2, 2018** 

Total Incidents Managed This Quarter: 33339

#### **Lane Blockage Clearance Times Rural**









**Quarter 2, 2018** 

Total Incidents Managed This Quarter: 33339

#### **HELP Services Provided**



| Month | Debris | Tire | Fuel | Mech | Jump | Traffic<br>Ctrl | Tag  | No<br>Service | Other |  |
|-------|--------|------|------|------|------|-----------------|------|---------------|-------|--|
| APR   | 703    | 1124 | 884  | 812