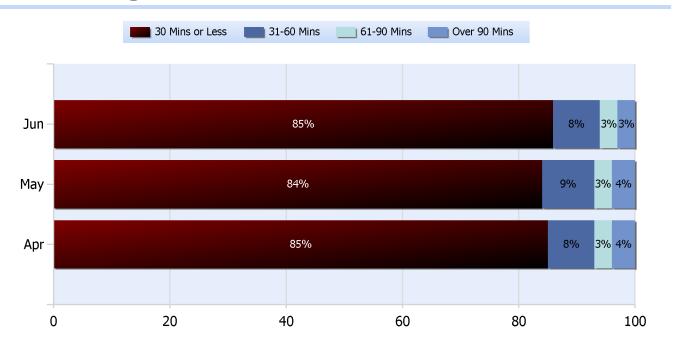

#### **Lane Blockage Clearance Times Urban**

**Quarter 2, 2018** 

Total Incidents Managed This Quarter: 33339