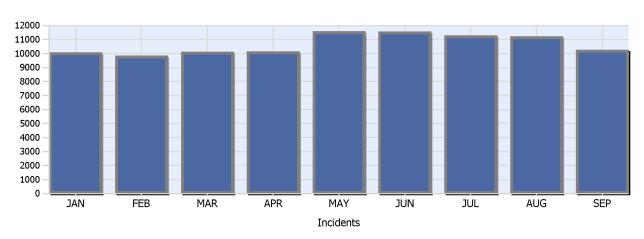

**Quarter 3, 2018** 

Total Incidents Managed This Quarter: 32814

#### **Incidents Managed YTD**

Total Incidents Managed YTD - 96251



### **Incidents By Detection Source**







**Quarter 3, 2018** 

Total Incidents Managed This Quarter: 32814

#### **Total Roadway Incidents**



### **Lane Blockage Clearance Times Overall**



Powered By:







**Quarter 3, 2018** 

Total Incidents Managed This Quarter: 32814

### **Lane Blockage Clearance Times Urban**









**Quarter 3, 2018** 

Total Incidents Managed This Quarter: 32814

### **Lane Blockage Clearance Times Rural**









**Quarter 3, 2018** 

Total Incidents Managed This Quarter: 32814

#### **HELP Services Provided**



| Month | Debris | Tire | Fuel | Mech | Jump | Traffic<br>Ctrl | Tag  | No<br>Service | Other |  |
|-------|--------|------|------|------|------|-----------------|------|---------------|-------|--|
| JUL   | 743    | 1271 | 1014 | 934  | 26