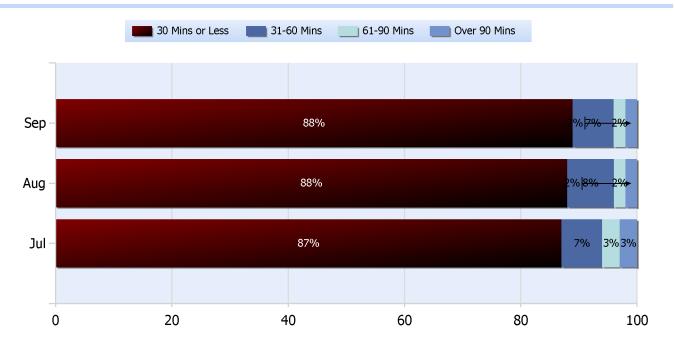

### **Lane Blockage Clearance Times Overall**

Powered By:

**Quarter 3, 2018** 

Total Incidents Managed This Quarter: 32814