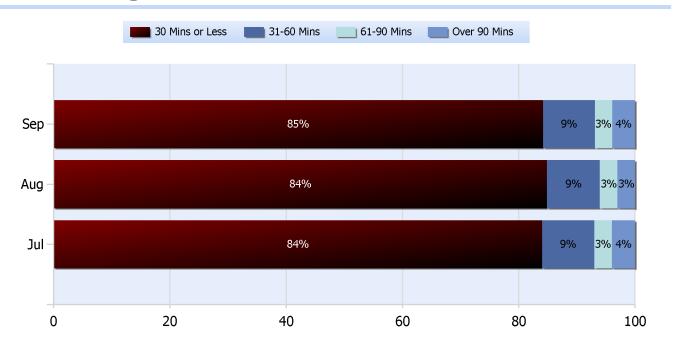

### **Lane Blockage Clearance Times Overall**

Powered By:

**Quarter 3, 2018** 

Total Incidents Managed This Quarter: 32814