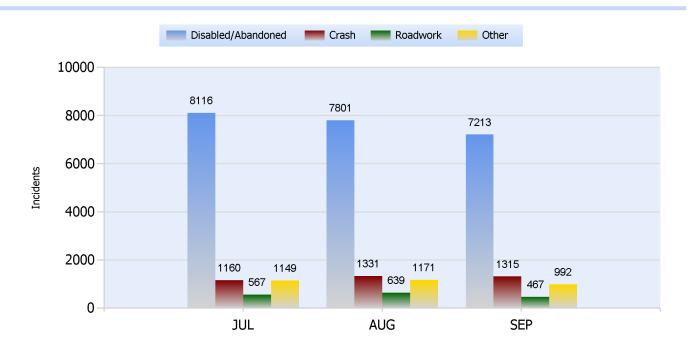

**Quarter 3, 2018** 

Total Incidents Managed This Quarter: 32814

#### **Incidents Managed YTD**

Total Incidents Managed YTD - 96251



### **Incidents By Detection Source**







**Quarter 3, 2018** 

Total Incidents Managed This Quarter: 32814

#### **Total Roadway Incidents**



### **Lane Blockage Clearance Times Overall**



Powered By:







**Quarter 3, 2018** 

Total Incidents Managed This Quarter: 32814

### **Lane Blockage Clearance Times Urban**









**Quarter 3, 2018** 

Total Incidents Managed This Quarter: 32814

### **Lane Blockage Clearance Times Rural**









**Quarter 3, 2018** 

Total Incidents Managed This Quarter: 32814

#### **HELP Services Provided**



| Month | Debris | Tire | Fuel | Mech | Jump | Traffic<br>Ctrl | Tag  | No<br>Service | Other |  |
|-------|--------|------|------|------|------|-----------------|------|---------------|-------|--|
| JUL   | 743    | 1271 | 1014 | 934  | 266  | 3614            | 1586 | 923           | 4288  |  |
| AUG   | 776    | 1264 | 961  | 949  | 259  | 3998            | 1565 | 892           | 407