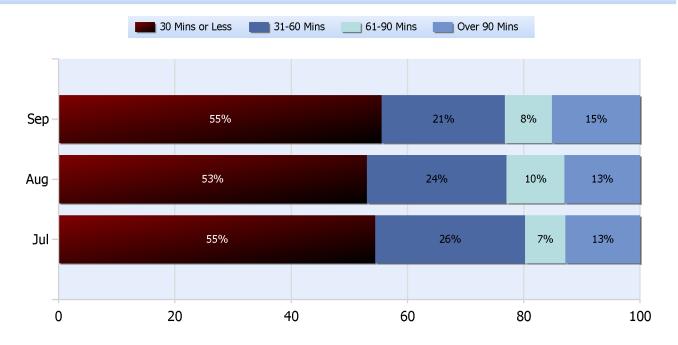

### **Lane Blockage Clearance Times Urban**

**Quarter 3, 2018** 

Total Incidents Managed This Quarter: 32814

### **Lane Blockage Clearance Times Rural**

**Quarter 3, 2018** 

Total Incidents Managed This Quarter: 32814