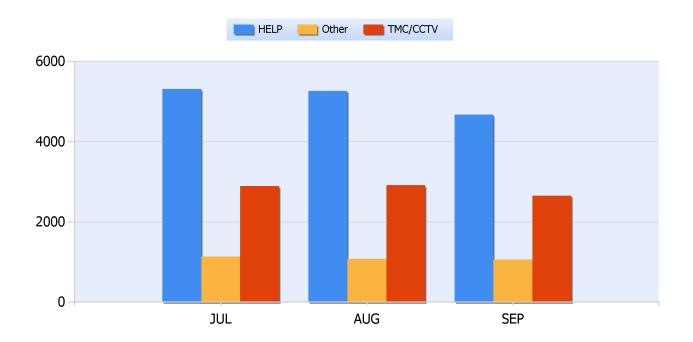

### **Incidents By Detection Source**

**Quarter 3, 2018** 

Total Incidents Managed This Quarter: 32814