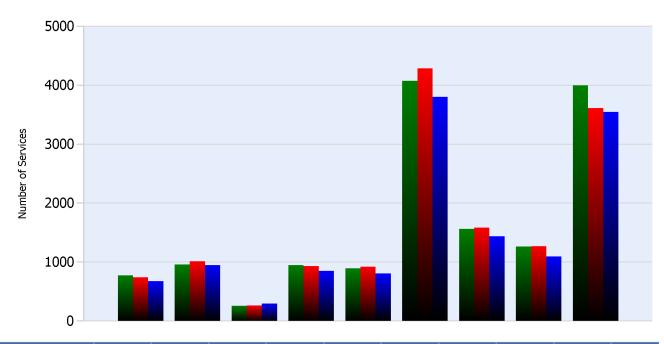

#### **HELP Services Provided**

| Month | Debris | Tire | Fuel | Mech | Jump | Traffic<br>Ctrl | Tag  | No<br>Service | Other |  |
|-------|--------|------|------|------|------|-----------------|------|---------------|-------|--|
| JUL   | 743    | 1271 | 1014 | 934  | 266  | 3614            | 1586 | 923           | 4288  |  |
| AUG   | 776    | 1264 | 961  | 949  | 259  | 3998            | 1565 | 892           | 4076  |  |
| SEP   | 674    | 1093 | 951  | 850  | 297  | 3547            | 1437 | 806           | 3804  |  |