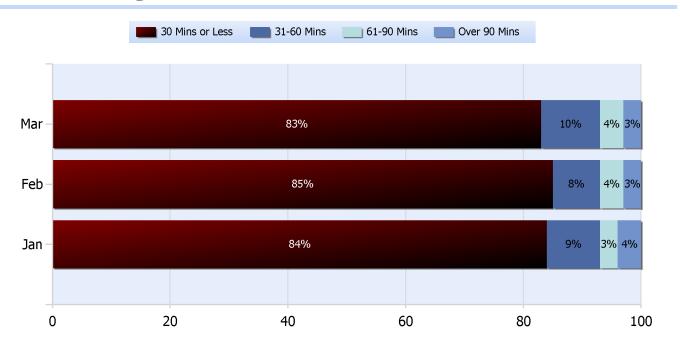

### **Lane Blockage Clearance Times Overall**

Powered By:

**Quarter 1, 2018** 

Total Incidents Managed This Quarter: 30098