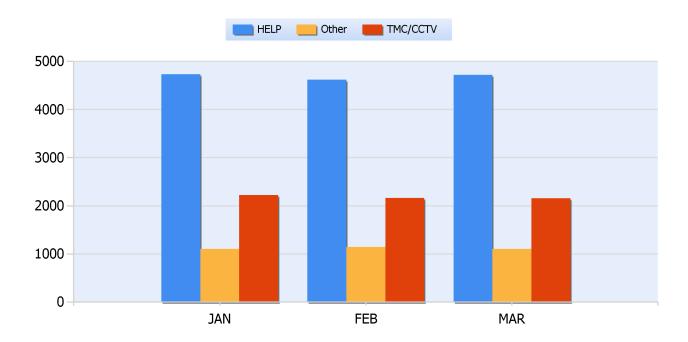

### **Incidents By Detection Source**

**Quarter 1, 2018** 

Total Incidents Managed This Quarter: 30098

#### **HELP Services Provided**

| Month | Debris | Tire | Fuel | Mech | Jump | Traffic<br>Ctrl | Tag  | No<br>Service | Other |  |
|-------|--------|------|------|------|------|-----------------|------|---------------|-------|--|
| JAN   | 522    | 988  | 976  | 799  | 350  | 3438            | 1638 | 920           | 3162  |  |
| FEB   | 516    | 1304 | 895  | 771  | 282  | 3493            | 1311 | 850           | 3513  |  |
| MAR   | 658    | 1130 | 893  | 778  | 258  | 3546            | 1351 | 825           | 3851  |  |