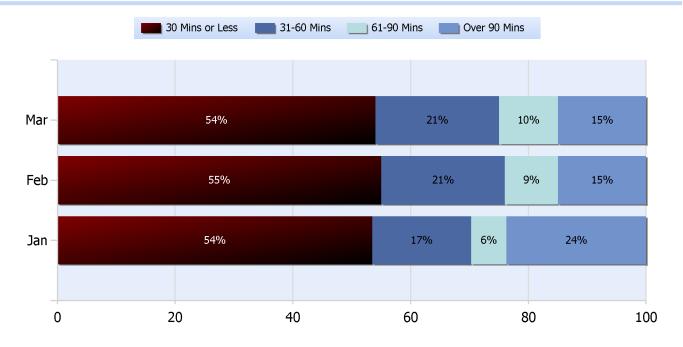

### **Lane Blockage Clearance Times Overall**

Powered By:

**Quarter 1, 2018** 

Total Incidents Managed This Quarter: 30098