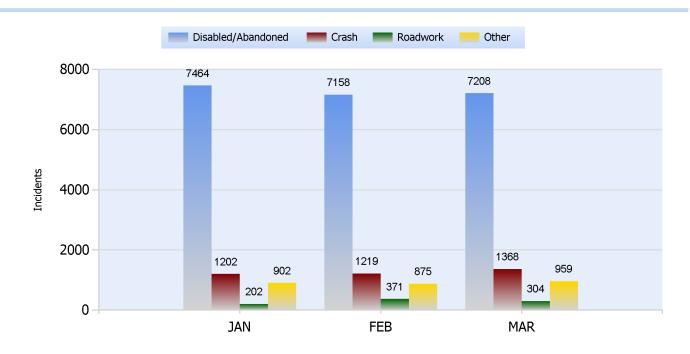

**Quarter 1, 2018** 

Total Incidents Managed This Quarter: 30098

#### **Incidents Managed YTD**

Total Incidents Managed YTD - 30098



### **Incidents By Detection Source**







**Quarter 1, 2018** 

Total Incidents Managed This Quarter: 30098

#### **Total Roadway Incidents**



### **Lane Blockage Clearance Times Overall**



Powered By:







**Quarter 1, 2018** 

Total Incidents Managed This Quarter: 30098

### **Lane Blockage Clearance Times Urban**









**Quarter 1, 2018** 

Total Incidents Managed This Quarter: 30098

### **Lane Blockage Clearance Times Rural**









Quarter 1, 2018

Total Incidents Managed This Quarter: 30098

#### **HELP Services Provided**



| Month | Debris | Tire | Fuel | Mech | Jump | Traffic<br>Ctrl | Tag  | No<br>Service | Other |  |
|-------|--------|------|------|------|------|-----------------|------|---------------|-------|--|
| JAN   | 522    | 988  | 976  | 799  | 350  | 3438            | 1638 | 920           | 3162  |  |
| FEB   | 516    | 1304 | 895  | 771  | 282  | 3493            | 1311 | 850           | 3513  |