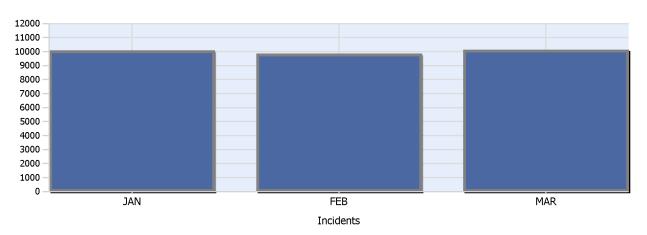

**Quarter 1, 2018** 

Total Incidents Managed This Quarter: 30098

#### **Incidents Managed YTD**

Total Incidents Managed YTD - 30098