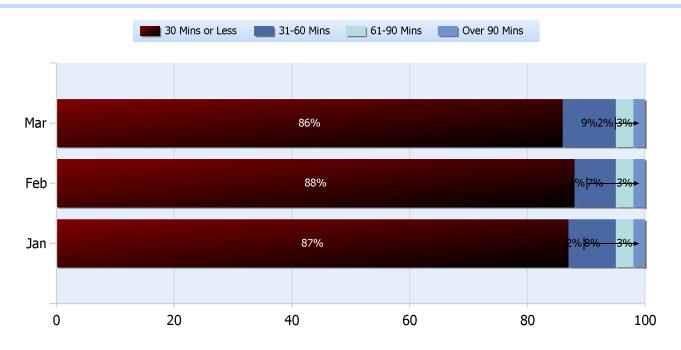

### **Lane Blockage Clearance Times Urban**

**Quarter 1, 2018** 

Total Incidents Managed This Quarter: 30098

### **Lane Blockage Clearance Times Rural**

Quarter 1, 2018

Total Incidents Managed This Quarter: 30098