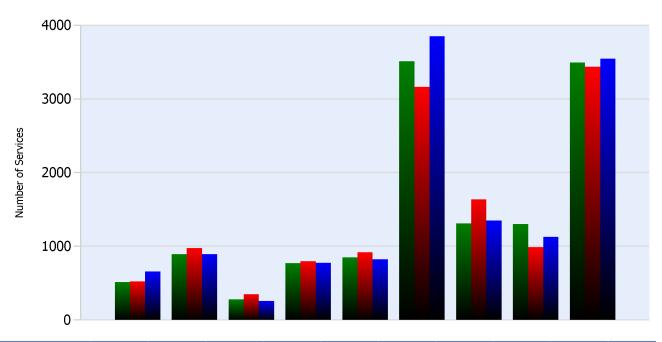

#### **HELP Services Provided**

| Month | Debris | Tire | Fuel | Mech | Jump | Traffic<br>Ctrl | Tag  | No<br>Service | Other |  |
|-------|--------|------|------|------|------|-----------------|------|---------------|-------|--|
| JAN   | 522    | 988  | 976  | 799  | 350  | 3438            | 1638 | 920           | 3162  |  |
| FEB   | 516    | 1304 | 895  | 771  | 282  | 3493            | 1311 | 850           | 3513  |  |
| MAR   | 658    | 1130 | 893  | 778  | 258  | 3546            | 1351 | 825           | 3851  |  |