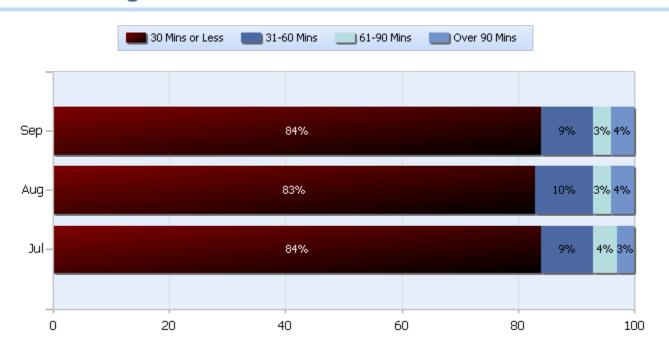

## **Lane Blockage Clearance Times Overall**

Quarter 3, 2017

Total Incidents Managed This Quarter: 30663