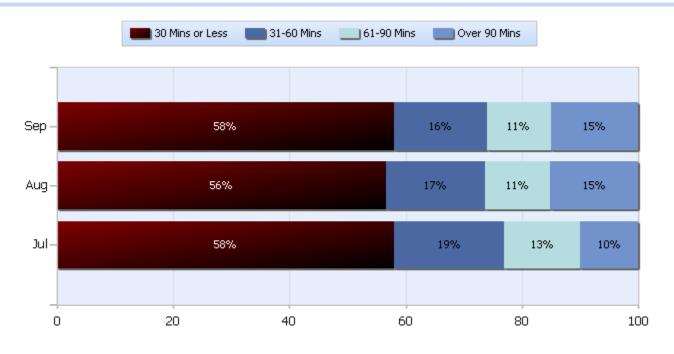

## **Lane Blockage Clearance Times Overall**

Quarter 3, 2017

Total Incidents Managed This Quarter: 30663