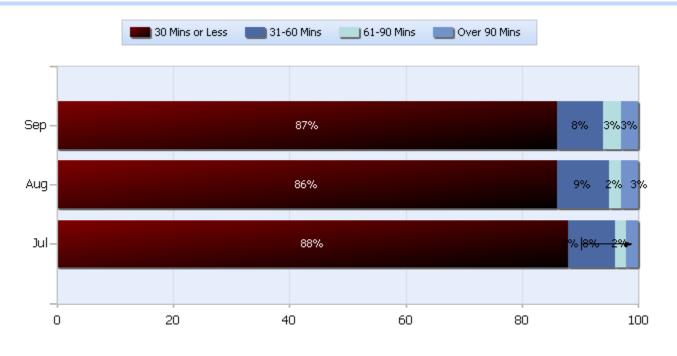

## **Lane Blockage Clearance Times Urban**

Quarter 3, 2017

Total Incidents Managed This Quarter: 30663