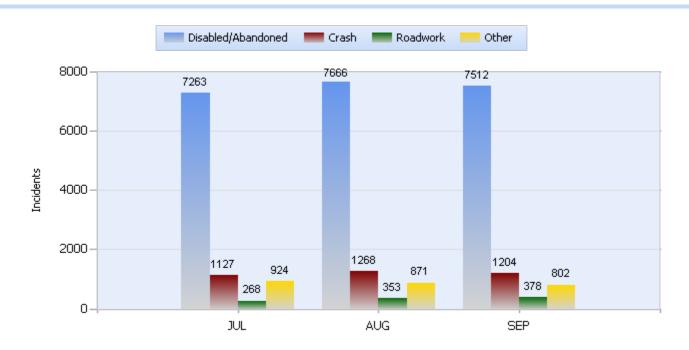

## **Incidents By Detection Source**

Quarter 3, 2017

Total Incidents Managed This Quarter: 30663

Quarter 3, 2017

Total Incidents Managed This Quarter: 30663