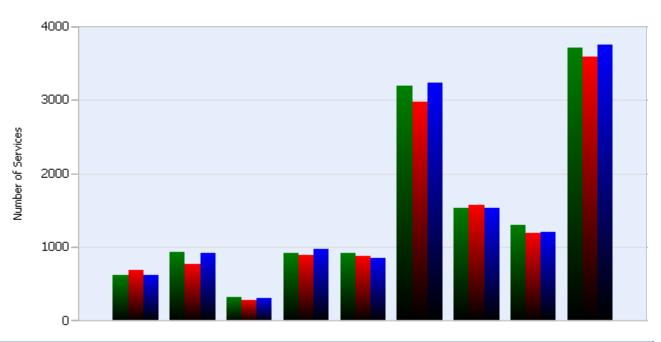

#### **HELP Services Provided**

| Month | Debris | Tire | Fuel | Mech | Jump | Traffic<br>Ctrl | Tag  | No<br>Service | Other |  |
|-------|--------|------|------|------|------|-----------------|------|---------------|-------|--|
| JUL   | 692    | 1185 | 763  | 888  | 276  | 3582            | 1572 | 872           | 2977  |  |
| AUG   | 623    | 1297 | 932  | 923  | 314  | 3711            | 1533 | 922           | 3186  |  |
| SEP   | 622    | 1205 | 911  | 976  | 310  | 3750            | 1525 | 854           | 3238  |  |