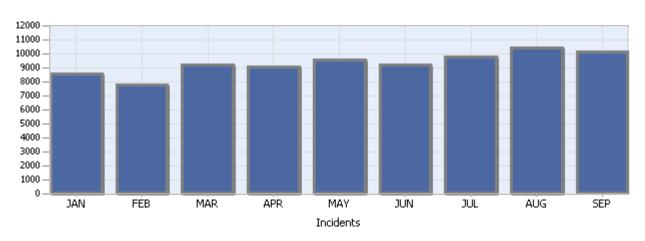

#### **Incidents Managed YTD**

Total Incidents Managed YTD - 84663

Quarter 3, 2017

Total Incidents Managed This Quarter: 30663