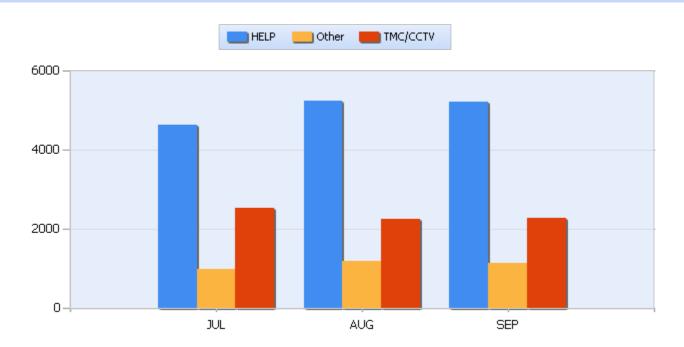

## **Incidents By Detection Source**

Quarter 3, 2017

Total Incidents Managed This Quarter: 30663

#### **HELP Services Provided**

| Month | Debris | Tire | Fuel | Mech | Jump | Traffic<br>Ctrl | Tag  | No<br>Service | Other |  |
|-------|--------|------|------|------|------|-----------------|------|---------------|-------|--|
| JUL   | 692    | 1185 | 763  | 888  | 276  | 3582            | 1572 | 872           | 2977  |  |
| AUG   | 623    | 1297 | 932  | 923  | 314  | 3711            | 1533 | 922           | 3186  |  |
| SEP   | 622    | 1205 | 911  | 976  | 310  | 3750            | 1525 | 854           | 3238  |  |