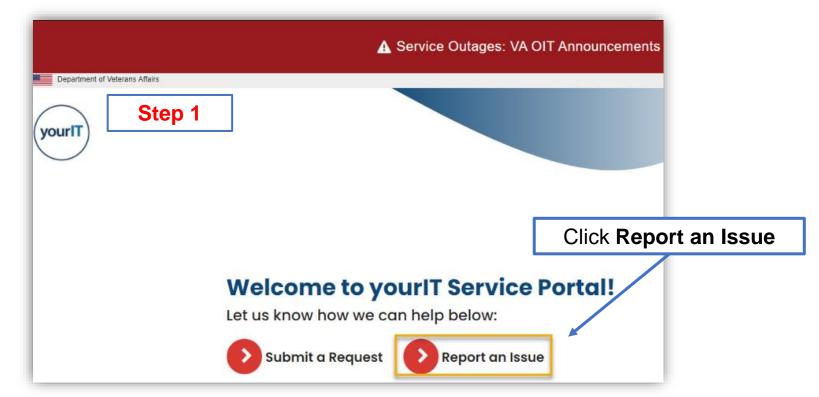

## **Experiencing Technical Issues?**

Open a support ticket via YourIT (https://yourit.va.gov/va)

**NOTE: Caseflow Technical Support does NOT issue or manage access to the Caseflow product**. This is handled by your local CSEM/ISO team. Please do not submit access related tickets. Contact your direct management team regarding access guidance.

## **Experiencing Technical Issues?**

| yourit Step 2                            |                                                        |
|------------------------------------------|--------------------------------------------------------|
| Home > Report an Issue                   |                                                        |
| <b>Report an Iss</b><br>Hello , what kin | d of issue are you experiencing?                       |
| Normal Issue                             | VBMS Issue<br>(Veterans Benefits Management<br>System) |
| Click Normal Issue                       |                                                        |