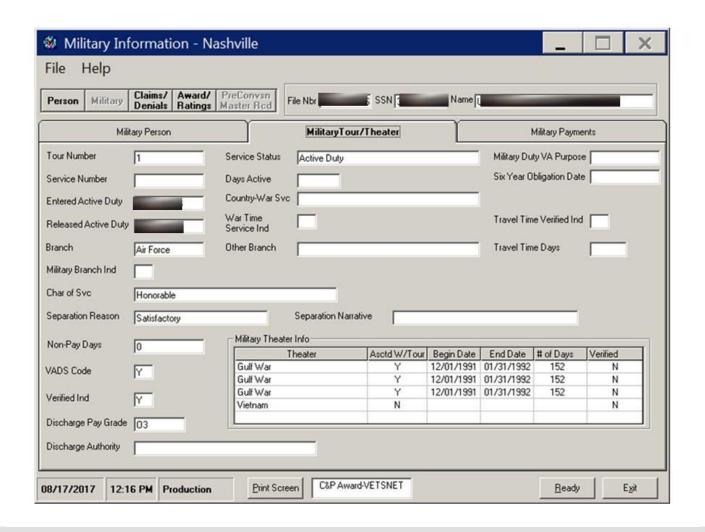

gree Cothing Allowance Termination Date |   |
| Entitlement Code  Reason For Termination or Dis  Diagnostics  Diagnostic Code Percentage                    | Analogous Code Service Connected Legend                                                                                                                | Ē |
| Diagnostic Code Percentage                                                                                  | Analogous Code Service Connected Legend  V Analogous Code Service Connected Legend  Number Of SVC Connected Diagnostics Additional Diagnostics         |   |



#### Folder Location



#### Miscellaneous Information



#### **Corporate Inquiries**



#### Personal Information



# Military Records





#### Claims/Denials



#### Award/Ratings



## Military Information





## Military Information





#### Claim/Denial Information



#### Claim/Denial Information

















| Corporate Award and Rating Data    |