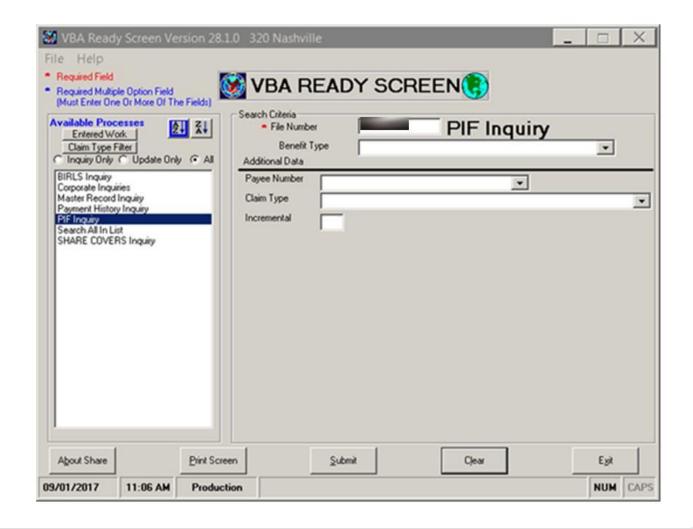

|  |





## Payment History Inquiry Screen



#### Payment History Inquiry Screen



#### PIF Inquiry