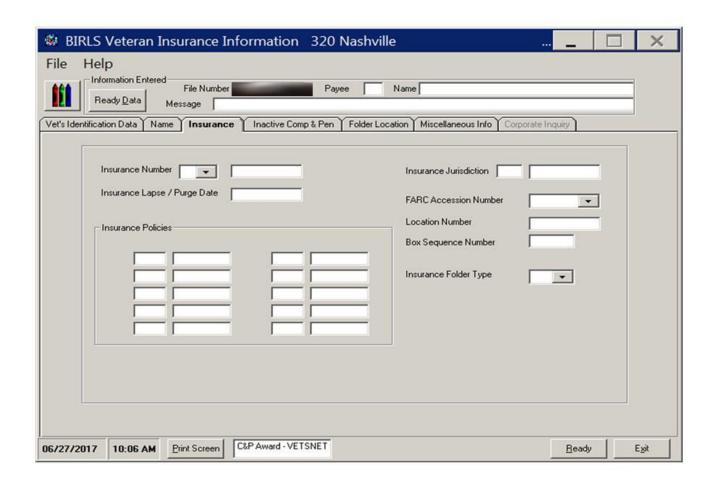

# VA Application: SHARE

Refresher

## BIRLS Inquiry





#### Vet's Identification Data



#### Name





#### **Insurance**



# **Inactive Compensation and Pension**

| le Help Information Entered Ready Data Messag                                                               | Number Payee Name                                                                                                                                      |   |
|-------------------------------------------------------------------------------------------------------------|--------------------------------------------------------------------------------------------------------------------------------------------------------|---|
| Burial Flag Issued Application For Plot Burial Award SVC Connected Burial Award Transport Burial Award Plot | Burial Award Non-SVC Connected Special Adaptive Housing Headstone Special Law Code Special Law Code Combine