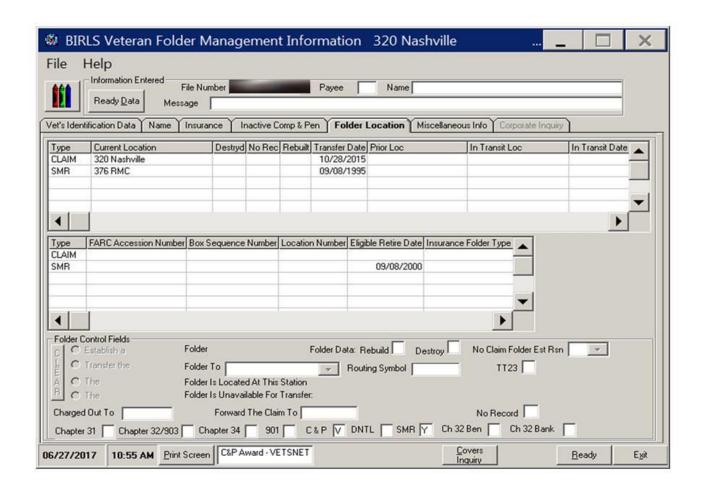

For Plot Burial Award SVC Connected Burial Award Transport Burial Award Plot | Burial Award Non-SVC Connected Special Adaptive Housing Headstone Special Law Code Special Law Code Combined Degree Cothing Allowance Termination Date |   |
| Entitlement Code  Reason For Termination or Dis  Diagnostics  Diagnostic Code Percentage                    | Analogous Code Service Connected Legend                                                                                                                | Ē |
| Diagnostic Code Percentage                                                                                  | Analogous Code Service Connected Legend  V Analogous Code Service Connected Legend  Number Of SVC Connected Diagnostics Additional Diagnostics         |   |



#### Folder Location



#### Miscellaneous Information



#### **Corporate Inquiries**



#### Personal Information



# Military Records





#### Claims/Denials



#### Award/Ratings



## Military Information





## Military Information





#### Claim/Denial Information



#### Claim/Denial Information

















| Corporate Award and Rating Data    |