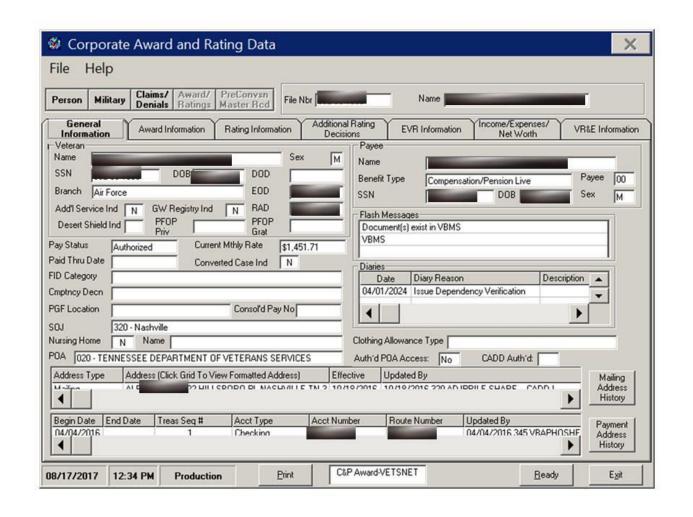

agnostics  Diagnostic Code Percentage                    | Analogous Code Service Connected Legend                                                                                                                | Ē |
| Diagnostic Code Percentage                                                                                  | Analogous Code Service Connected Legend  V Analogous Code Service Connected Legend  Number Of SVC Connected Diagnostics Additional Diagnostics         |   |



#### Folder Location



#### Miscellaneous Information



#### **Corporate Inquiries**



#### Personal Information



# Military Records





#### Claims/Denials



#### Award/Ratings



## Military Information





## Military Information





#### Claim/Denial Information



#### Claim/Denial Information

















| Corporate Award and Rating Data    |