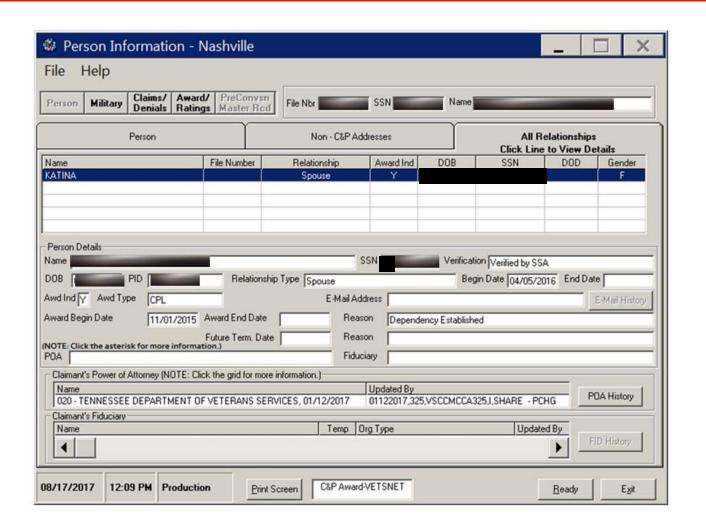

one Special Law Code Special Law Code Combined Degree Cothing Allowance Termination Date |   |
| Entitlement Code  Reason For Termination or Dis  Diagnostics  Diagnostic Code Percentage                    | Analogous Code Service Connected Legend                                                                                                                | Ē |
| Diagnostic Code Percentage                                                                                  | Analogous Code Service Connected Legend  V Analogous Code Service Connected Legend  Number Of SVC Connected Diagnostics Additional Diagnostics         |   |



#### Folder Location



#### Miscellaneous Information



#### **Corporate Inquiries**



#### Personal Information



# Military Records





#### Claims/Denials



#### Award/Ratings



## Military Information





## Military Information





#### Claim/Denial Information



#### Claim/Denial Information

















| Corporate Award and Rating Data    |