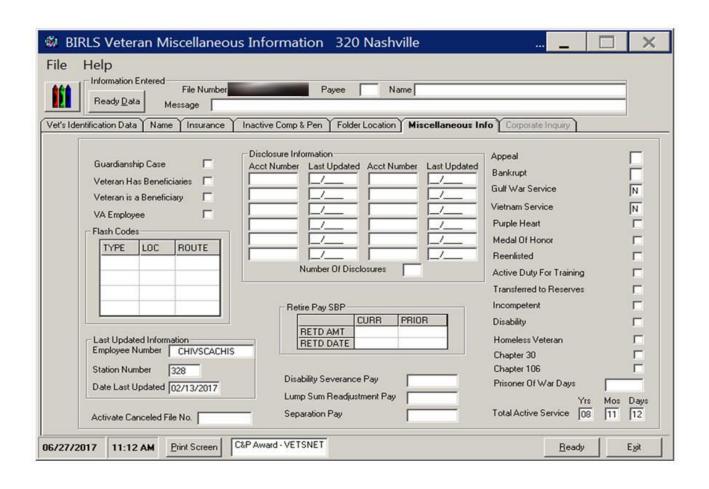

ed Burial Award Transport Burial Award Plot | Burial Award Non-SVC Connected Special Adaptive Housing Headstone Special Law Code Special Law Code Combined Degree Cothing Allowance Termination Date |   |
| Entitlement Code  Reason For Termination or Dis  Diagnostics  Diagnostic Code Percentage                    | Analogous Code Service Connected Legend                                                                                                                | Ē |
| Diagnostic Code Percentage                                                                                  | Analogous Code Service Connected Legend  V Analogous Code Service Connected Legend  Number Of SVC Connected Diagnostics Additional Diagnostics         |   |



#### Folder Location



#### Miscellaneous Information



#### **Corporate Inquiries**



#### Personal Information



# Military Records





#### Claims/Denials



#### Award/Ratings



## Military Information





## Military Information





#### Claim/Denial Information



#### Claim/Denial Information

















| Corporate Award and Rating Data    |