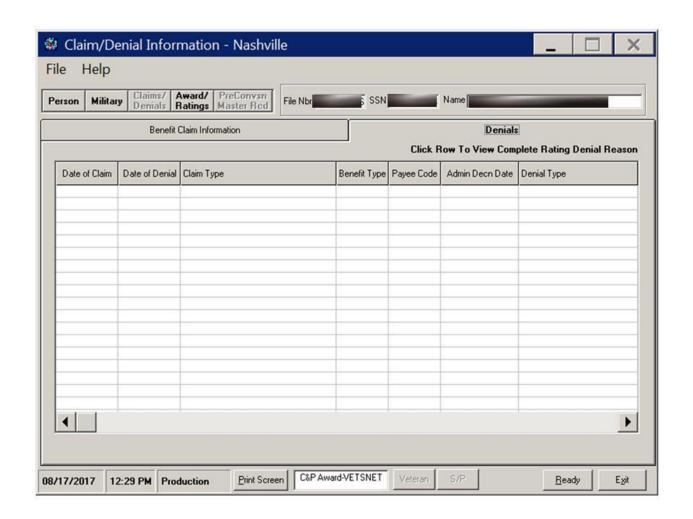

#### Claim/Denial Information

#### Claim/Denial Information

| Corporate Award and Rating Data    |                                                                                                                                                                                                                                                                                                                                                                                                                                                                                                                                                                                                                                                                                                                                                                                                                                                                                                                                                                                                                                                                                                                                                                                                                                                                                                                                                                                                                                                                                                                                                                                                                                                                                                                                                                                                                                                                                                                                                                                                                                                                                                                                |  |
|------------------------------------|--------------------------------------------------------------------------------------------------------------------------------------------------------------------------------------------------------------------------------------------------------------------------------------------------------------------------------------------------------------------------------------------------------------------------------------------------------------------------------------------------------------------------------------------------------------------------------------------------------------------------------------------------------------------------------------------------------------------------------------------------------------------------------------------------------------------------------------------------------------------------------------------------------------------------------------------------------------------------------------------------------------------------------------------------------------------------------------------------------------------------------------------------------------------------------------------------------------------------------------------------------------------------------------------------------------------------------------------------------------------------------------------------------------------------------------------------------------------------------------------------------------------------------------------------------------------------------------------------------------------------------------------------------------------------------------------------------------------------------------------------------------------------------------------------------------------------------------------------------------------------------------------------------------------------------------------------------------------------------------------------------------------------------------------------------------------------------------------------------------------------------|--|
| File Help                          |                                                                                                                                                                                                                                                                                                                                                                                                                                                                                                                                                                                                                                                                                                                                                                                                                                                                                                                                                                                                                                                                                                                                                                                                                                                                                                                                                                                                                                                                                                                                                                                                                                                                                                                                                                                                                                                                                                                                                                                                                                                                                                                                |  |
| Person Military Claims/<br>Denials | Award/ PreConvsn Ratings Master Rcd File Nbr Name                                                                                                                                                                                                                                                                                                                                                                                                                                                                                                                                                                                                                                                                                                                                                                                                                                                                                                                                                                                                                                                                                                                                                                                                                                                                                                                                                                                                                                                                                                                                                                                                                                                                                                                                                                                                                                                                                                                                                                                                                                                                              |  |
| General Information Award In       | nformation Rating Information Additional Rating Decisions EVR Information   Income/Expenses/ VR&E Information   VR&E Information   Net Worth   VR&E Information   VR& |  |
| E                                  | EVR Type  EVR Status  EVR Control  Exempt  Last Year Reported                                                                                                                                                                                                                                                                                                                                                                                                                                                                                                                                                                                                                                                                                                                                                                                                                                                                                                                                                                                                                                                                                                                                                                                                                                                                                                                                                                                                                                                                                                                                                                                                                                                                                                                                                                                                                                                                                                                                                                                                                                                                  |  |
| 08/17/2017 1:53 PM                 | Production Print C&P Award-VETSNET Ready Exit                                                                                                                                                                                                                                                                                                                                                                                                                                                                                                                                                                                                                                                                                                                                                                                                                                                                                                                                                                                                                                                                                                                                                                                                                                                                                                                                                                                                                                                                                                                                                                                                                                                                                                                                                                                                                                                                                                                                                                                                                                                                                  |  |