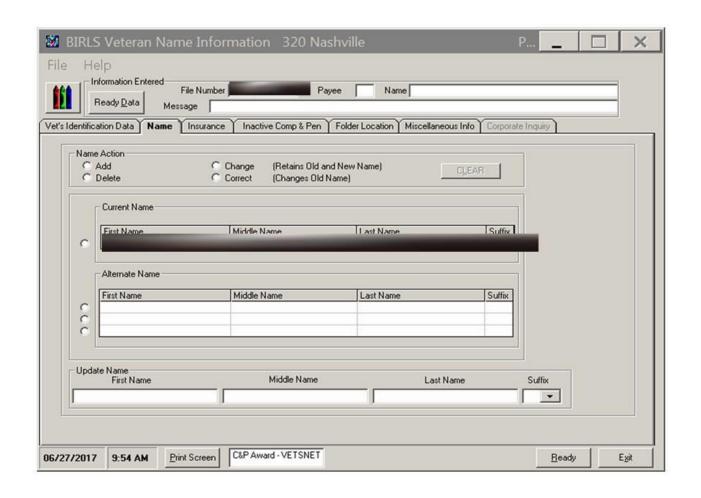

# VA Application: SHARE

Refresher

## BIRLS Inquiry





#### Vet's Identification Data



#### Name





#### **Insurance**



# **Inactive Compensation and Pension**

| le Help Information Entered Ready Data Messag                                                               | Number Payee Name                                                                                                                                      |   |
|-------------------------------------------------------------------------------------------------------------|--------------------------------------------------------------------------------------------------------------------------------------------------------|---|
| Burial Flag Issued Application For Plot Burial Award SVC Connected Burial Award Transport Burial Award Plot | Burial Award Non-SVC Connected Special Adaptive Housing Headstone Special Law Code