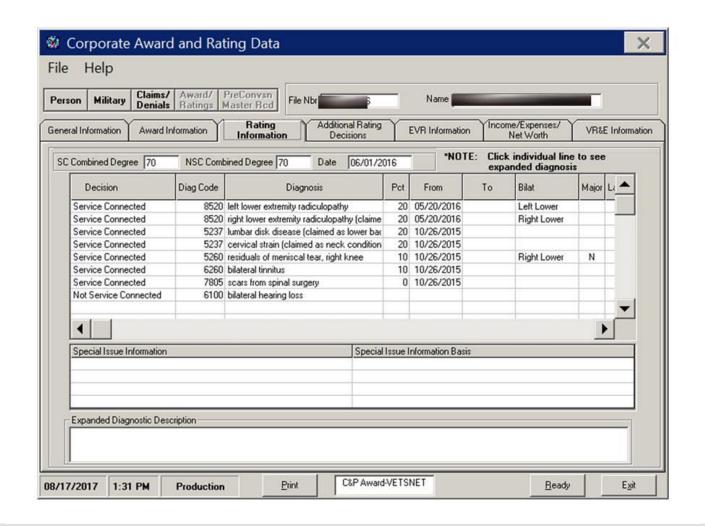

stics  Diagnostic Code Percentage                    | Analogous Code Service Connected Legend                                                                                                                | Ē |
| Diagnostic Code Percentage                                                                                  | Analogous Code Service Connected Legend  V Analogous Code Service Connected Legend  Number Of SVC Connected Diagnostics Additional Diagnostics         |   |



#### Folder Location



#### Miscellaneous Information



#### **Corporate Inquiries**



#### Personal Information



# Military Records





#### Claims/Denials



#### Award/Ratings



## Military Information





## Military Information





#### Claim/Denial Information



#### Claim/Denial Information

















| Corporate Award and Rating Data    |