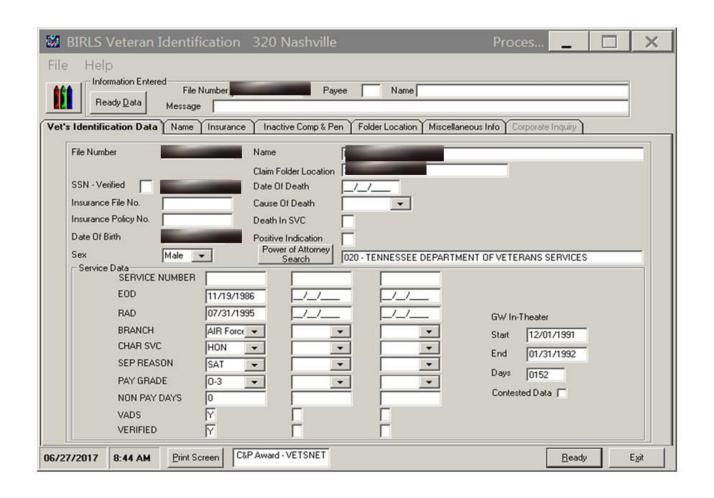

# VA Application: SHARE

Refresher

## BIRLS Inquiry





#### Vet's Identification Data



#### Name





#### **Insurance**



# **Inactive Compensation and Pension**

| le Help Information Entered Ready Data Messag                                                               | Number Payee Name                                                                                                                                      |   |
|-------------------------------------------------------------------------------------------------------------|--------------------------------------------------------------------------------------------------------------------------------------------------------|---|
| Burial Flag Issued Application For Plot Burial Award SVC Connected Burial Award Transport Burial Award Plot | Burial Award Non-SVC Connected Special Adaptive Housing Headstone Spec