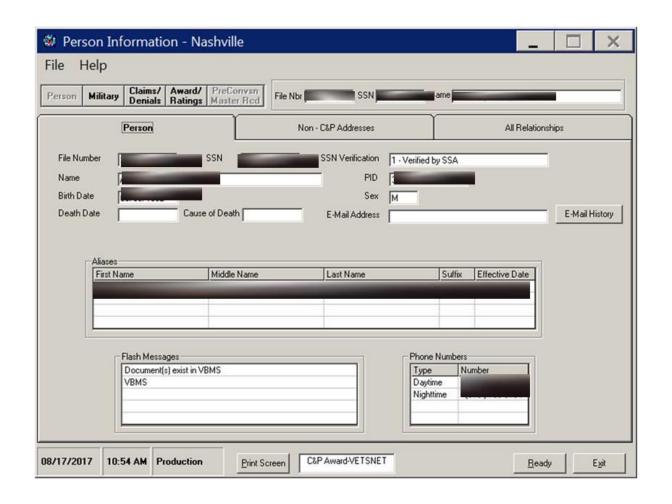

n-SVC Connected Special Adaptive Housing Headstone Special Law Code Special Law Code Combined Degree Cothing Allowance Termination Date |   |
| Entitlement Code  Reason For Termination or Dis  Diagnostics  Diagnostic Code Percentage                    | Analogous Code Service Connected Legend                                                                                                                | Ē |
| Diagnostic Code Percentage                                                                                  | Analogous Code Service Connected Legend  V Analogous Code Service Connected Legend  Number Of SVC Connected Diagnostics Additional Diagnostics         |   |



#### Folder Location



#### Miscellaneous Information



#### **Corporate Inquiries**



#### Personal Information



# Military Records





#### Claims/Denials



#### Award/Ratings



## Military Information





## Military Information





#### Claim/Denial Information



#### Claim/Denial Information

















| Corporate Award and Rating Data    |