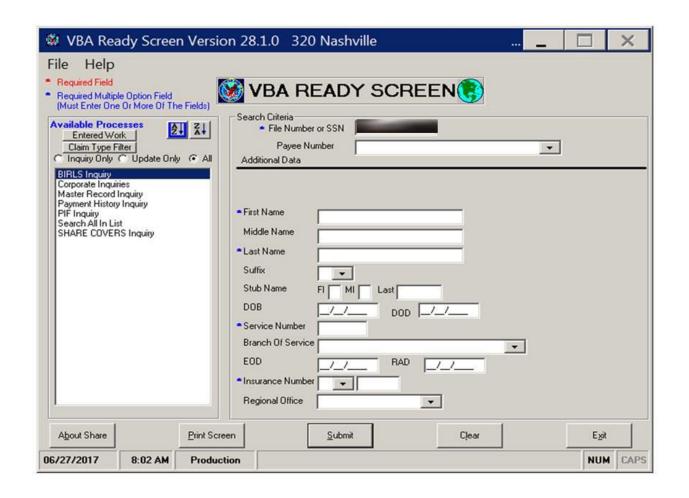

# VA Application: SHARE

Refresher

## BIRLS Inquiry





#### Vet's Identification Data



#### Name





#### **Insurance**



# **Inactive Compensation and Pension**

| le Help Information Entered Ready Data Messag                                                               | Number Payee Name                                                                                                                                      |   |
|-------------------------------------------------------------------------------------------------------------|--------------------------------------------------------------------------------------------------------------------------------------------------------|---|
| Burial Flag Issued Application For Plot Burial Award SVC Connected Burial Award Transport Burial Award Plot | Burial Award Non-SVC Connected Spe