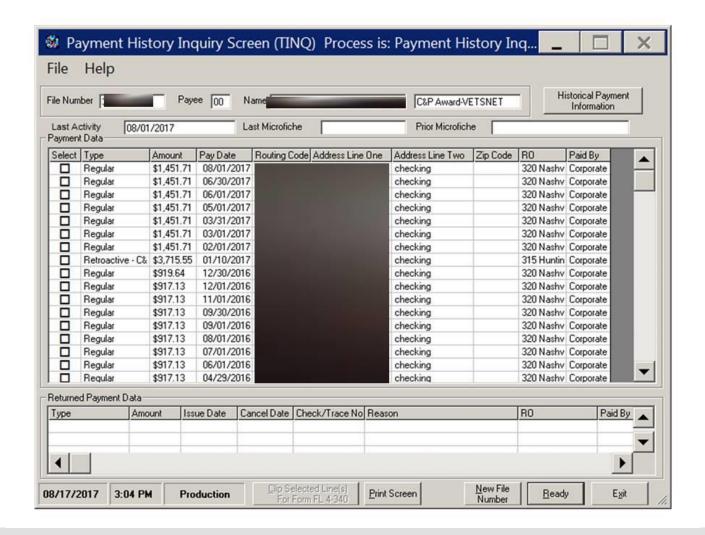

|  |





## Payment History Inquiry Screen



#### Payment History Inquiry Screen



#### PIF Inquiry