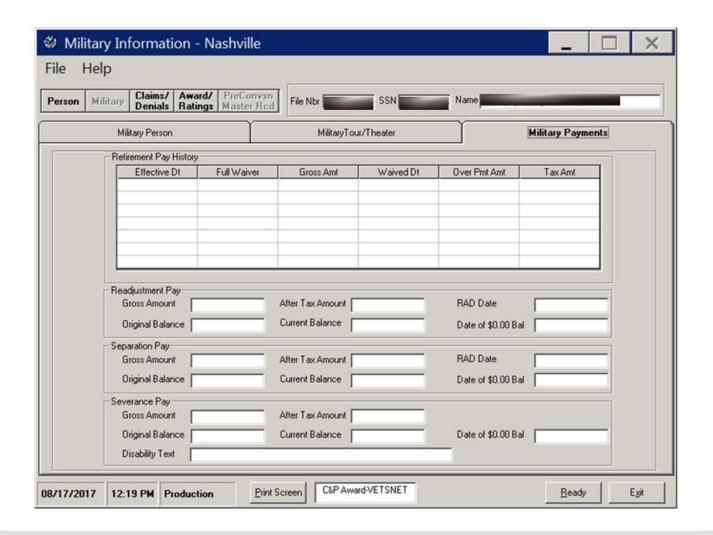

ation Date |   |
| Entitlement Code  Reason For Termination or Dis  Diagnostics  Diagnostic Code Percentage                    | Analogous Code Service Connected Legend                                                                                                                | Ē |
| Diagnostic Code Percentage                                                                                  | Analogous Code Service Connected Legend  V Analogous Code Service Connected Legend  Number Of SVC Connected Diagnostics Additional Diagnostics         |   |



#### Folder Location



#### Miscellaneous Information



#### **Corporate Inquiries**



#### Personal Information



# Military Records





#### Claims/Denials



#### Award/Ratings



## Military Information





## Military Information





#### Claim/Denial Information



#### Claim/Denial Information

















| Corporate Award and Rating Data    |