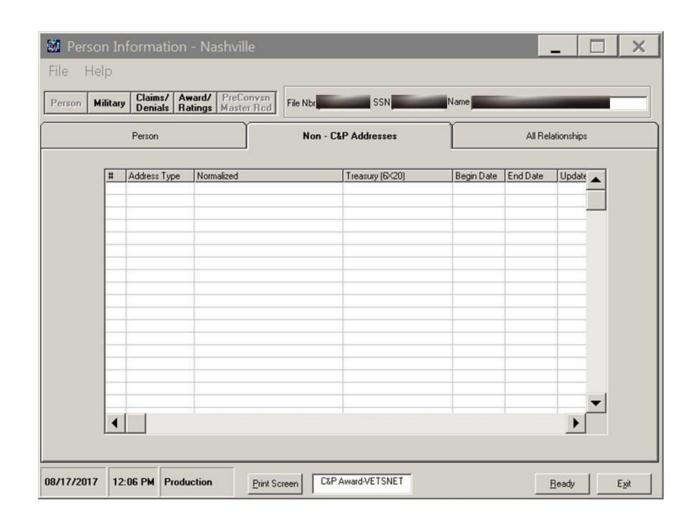

l Adaptive Housing Headstone Special Law Code Special Law Code Combined Degree Cothing Allowance Termination Date |   |
| Entitlement Code  Reason For Termination or Dis  Diagnostics  Diagnostic Code Percentage                    | Analogous Code Service Connected Legend                                                                                                                | Ē |
| Diagnostic Code Percentage                                                                                  | Analogous Code Service Connected Legend  V Analogous Code Service Connected Legend  Number Of SVC Connected Diagnostics Additional Diagnostics         |   |



#### Folder Location



#### Miscellaneous Information



#### **Corporate Inquiries**



#### Personal Information



# Military Records





#### Claims/Denials



#### Award/Ratings



## Military Information





## Military Information





#### Claim/Denial Information



#### Claim/Denial Information

















| Corporate Award and Rating Data    |