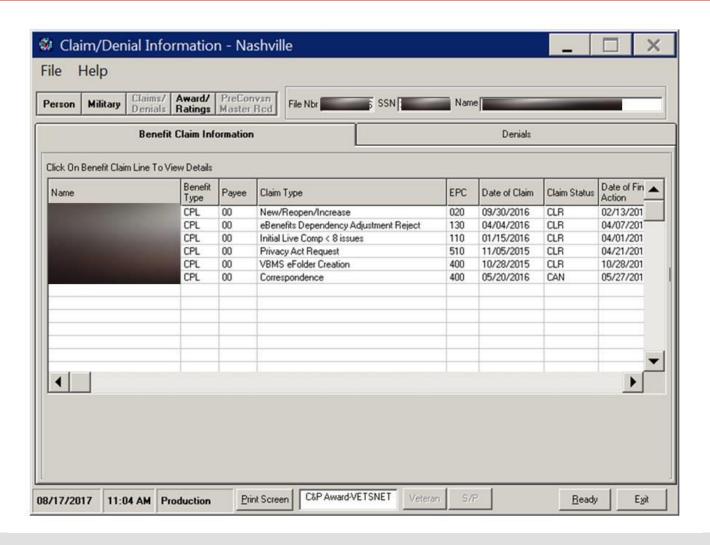

#### Claim/Denial Information

#### Claim/Denial Information

| Corporate Award and Rating Data    |                                                                                                                                                                                                                                                                                                                                                                                                                                                                                                                                                                                                                                                                                                                                                                                                                                                                                                                                                                                                                                                                                                                                                                                                                                                                                                                                                                                                                                                                                                                                                                                                                                                                                                                                                                                                                                                                                                                                                                                                                                                                                                                                |  |
|------------------------------------|--------------------------------------------------------------------------------------------------------------------------------------------------------------------------------------------------------------------------------------------------------------------------------------------------------------------------------------------------------------------------------------------------------------------------------------------------------------------------------------------------------------------------------------------------------------------------------------------------------------------------------------------------------------------------------------------------------------------------------------------------------------------------------------------------------------------------------------------------------------------------------------------------------------------------------------------------------------------------------------------------------------------------------------------------------------------------------------------------------------------------------------------------------------------------------------------------------------------------------------------------------------------------------------------------------------------------------------------------------------------------------------------------------------------------------------------------------------------------------------------------------------------------------------------------------------------------------------------------------------------------------------------------------------------------------------------------------------------------------------------------------------------------------------------------------------------------------------------------------------------------------------------------------------------------------------------------------------------------------------------------------------------------------------------------------------------------------------------------------------------------------|--|
| File Help                          |                                                                                                                                                                                                                                                                                                                                                                                                                                                                                                                                                                                                                                                                                                                                                                                                                                                                                                                                                                                                                                                                                                                                                                                                                                                                                                                                                                                                                                                                                                                                                                                                                                                                                                                                                                                                                                                                                                                                                                                                                                                                                                                                |  |
| Person Military Claims/<br>Denials | Award/ PreConvsn Ratings Master Rcd File Nbr Name                                                                                                                                                                                                                                                                                                                                                                                                                                                                                                                                                                                                                                                                                                                                                                                                                                                                                                                                                                                                                                                                                                                                                                                                                                                                                                                                                                                                                                                                                                                                                                                                                                                                                                                                                                                                                                                                                                                                                                                                                                                                              |  |
| General Information Award In       | nformation Rating Information Additional Rating Decisions EVR Information   Income/Expenses/ VR&E Information   VR&E Information   Net Worth   VR&E Information   VR& |  |
| E                                  | EVR Type  EVR Status  EVR Control  Exempt  Last Year Reported                                                                                                                                                                                                                                                                                                                                                                                                                                                                                                                                                                                                                                                                                                                                                                                                                                                                                                                                                                                                                                                                                                                                                                                                                                                                                                                                                                                                                                                                                                                                                                                                                                                                                                                                                                                                                                                                                                                                                                                                                                                                  |  |
| 08/17/2017 1:53 PM                 | Production Print C&P Award-VETSNET Ready Exit                                                                                                                                                                                                                                                                                                                                                                                                                                                                                                                                                                                                                                                                                                                                                                                                                                                                                                                                                                                                                                                                                                                                                                                                                                                                                                                                                                                                                                                                                                                                                                                                                                                                                                                                                                                                                                                                                                                                                                                                                                                                                  |  |