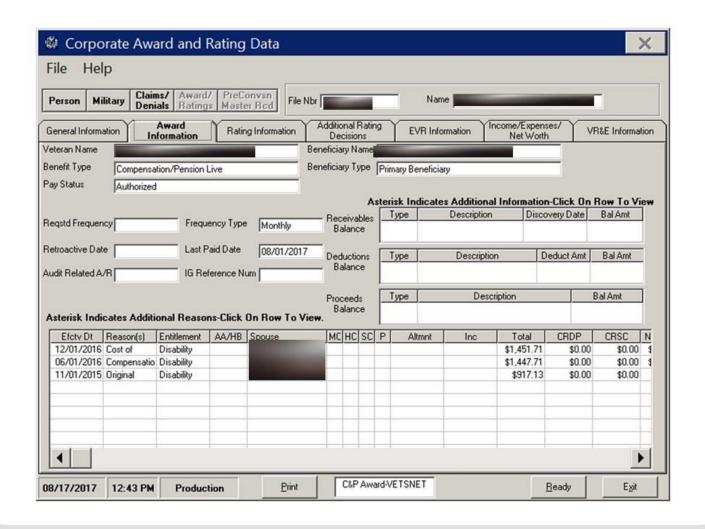

nostics  Diagnostic Code Percentage                    | Analogous Code Service Connected Legend                                                                                                                | Ē |
| Diagnostic Code Percentage                                                                                  | Analogous Code Service Connected Legend  V Analogous Code Service Connected Legend  Number Of SVC Connected Diagnostics Additional Diagnostics         |   |



#### Folder Location



#### Miscellaneous Information



#### **Corporate Inquiries**



#### Personal Information



# Military Records





#### Claims/Denials



#### Award/Ratings



## Military Information





## Military Information





#### Claim/Denial Information



#### Claim/Denial Information

















| Corporate Award and Rating Data    |