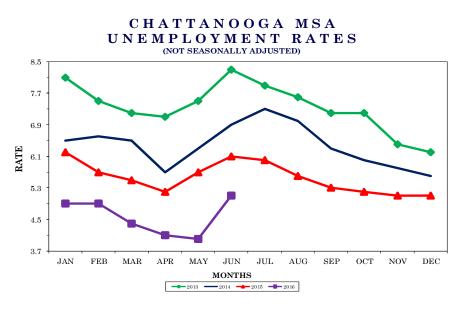

# **CIVILIAN LABOR FORCE**

|                             |                          | (                          | CIVILIA                | AN I              | ABOR                     | FORCE                    | SUMM                 | IAR               | Y                        |                          |                      |                                          |
|-----------------------------|--------------------------|----------------------------|------------------------|-------------------|--------------------------|--------------------------|----------------------|-------------------|--------------------------|--------------------------|----------------------|------------------------------------------|
|                             | ,                        | June 2015                  |                        |                   | I                        | May 2016                 |                      |                   |                          | June 2016                |                      |                                          |
|                             | Labor Force              | Employment                 | Unemployed             | Rate              | Labor Force              | Employment               | Unemployed           | Rate              | Labor Force              | Employment               | Unemployed           | Rate                                     |
| Seasonally Adju             | usted                    |                            |                        |                   |                          |                          |                      |                   |                          |                          |                      |                                          |
| U.S.<br>TENNESSEE           | $156,984,000\ 3,052,900$ | $148,722,000 \\ 2,878,500$ | $8,262,000 \\ 174,300$ | $5.3 \\ 5.7$      | 158,466,000<br>3,145,200 | 151,030,000<br>3,017,100 | 7,436,000<br>128,100 | $4.7 \\ 4.1$      | $158,880,000\ 3,133,200$ | $151,097,000\ 3,003,400$ | 7,783,000<br>129,800 | $\begin{array}{c} 4.9\\ 4.1 \end{array}$ |
| Not Seasonally              | Adjusted                 |                            |                        |                   |                          |                          |                      |                   |                          |                          |                      |                                          |
| U.S.                        | 158,283,000              |                            | 8,638,000              | 5.5               |                          | 151,594,000              | 7,207,000            | 4.5               | , ,                      | 151,990,000              | 8,144,000            | 5.1                                      |
| TENNESSEE                   | 3,099,800                | 2,906,600                  | 193,200                | 6.2               | 3,132,600                | 3,013,800                | 118,800              | 3.8               | 3,175,300                | 3,016,000                | 159,300              | 5.0                                      |
| Metropolitan S              |                          |                            | 15 500                 | 0.1               | 055 040                  | 045 510                  | 10.000               | 4.0               | 242 400                  | 0.40,000                 | 10,400               | F 1                                      |
| Chattanooga<br>Clarksville  | 257,320<br>109,430       | 241,740<br>102,310         | $15,580 \\ 7,120$      | $6.1 \\ 6.5$      | 257,940<br>111,900       | 247,710<br>106,870       | $10,230 \\ 5,040$    | $4.0 \\ 4.5$      | 262,680<br>112,340       | 249,220<br>105,950       | $13,460 \\ 6,390$    | $5.1 \\ 5.7$                             |
| Cleveland                   | 56,470                   | 52,890                     | 3,590                  | 6.4               | 57,990                   | 55,840                   | 2,150                | 3.7               | 58,780                   | 55,800                   | 2,970                | 5.1                                      |
| Jackson                     | 62,770                   | 58,650                     | 4,130                  | 6.6               | 62,460                   | 59,960                   | 2,500                | 4.0               | 63,560                   | 60,140                   | 3,420                | 5.4                                      |
| Johnson City                | 88,090                   | 82,140                     | 5,950                  | 6.8               | 89,920                   | 86,150                   | 3,770                | 4.2               | 89,820                   | 84,780                   | 5,040                | 5.6                                      |
| Kingsport                   | 138,050                  | 129,520                    | 8,530                  | 6.2               | 138,380                  | 132,600                  | 5,780                | 4.2               | 139,050                  | 131,550                  | 7,500                | 5.4                                      |
| Knoxville                   | 409,550                  | 385,290                    | 24,260                 | 5.9               | 416,780                  | 402,090                  | 14,690               | 3.5               | 422,280                  | 402,260                  | 20,030               | 4.7                                      |
| Memphis<br>Morristown       | 621,900                  | 578,780                    | 43,110                 | 6.9               | 620,520                  | 592,300                  | 28,220               | 4.5               | 630,470                  | 594,330                  | 36,140               | 5.7                                      |
| Nashville                   | 49,970<br>948,390        | 46,530<br>900,420          | 3,440<br>47,970        | $6.9 \\ 5.1$      | 51,200<br>964,150        | 49,100<br>934,900        | 2,100<br>29,250      | 4.1<br>3.0        | 51,650<br>981,890        | 48,840<br>942.620        | 2,810<br>39,270      | $5.4 \\ 4.0$                             |
|                             | ,                        | · ·                        | 41,510                 | 5.1               | 504,150                  | 554,500                  | 29,250               | 5.0               | 381,830                  | 942,020                  | 39,210               | 4.0                                      |
| Micropolitan St             |                          |                            |                        |                   |                          |                          |                      |                   |                          |                          |                      |                                          |
| Athens<br>Cookeville        | $23,000 \\ 45,900$       | $21,410 \\ 42,640$         | $1,590 \\ 3,260$       | $6.9 \\ 7.1$      | 22,910<br>46,450         | $21,920 \\ 44,490$       | 990<br>1,960         | $4.3 \\ 4.2$      | 23,130<br>46,810         | $21,840 \\ 44,120$       | $1,290 \\ 2,690$     | $5.6 \\ 5.7$                             |
| Crossville                  | 22,870                   | $\frac{42,640}{21,190}$    | 5,260<br>1,690         | 7.1               | 23,450                   | 44,490<br>22,390         | 1,960                | 4.2<br>4.5        | 46,810<br>23,290         | 44,120<br>21,920         | 2,890<br>1,370       | 5.7<br>5.9                               |
| *Dayton                     | 12,960                   | 11,870                     | 1,090                  | 8.4               | 13,380                   | 12,590                   | 790                  | 5.9               | 13,070                   | 12,060                   | 1,010                | 7.7                                      |
| Dyersburg                   | 16,930                   | 15,660                     | 1,270                  | 7.5               | 16,730                   | 15,900                   | 830                  | 5.0               | 16,970                   | 15,910                   | 1,060                | 6.2                                      |
| Greeneville<br>Lawrenceburg | $30,670 \\ 17,620$       | $28,600 \\ 16,340$         | $2,070 \\ 1,270$       | $6.7 \\ 7.2$      | $30,680 \\ 17,930$       | $29,420 \\ 17,090$       | $1,260 \\ 850$       | $4.1 \\ 4.7$      | $30,460 \\ 17,870$       | $28,720 \\ 16,780$       | $1,740 \\ 1,080$     | $5.7 \\ 6.1$                             |
| Lewisburg                   | 14,920                   | 14,000                     | 1,270<br>920           | 6.1               | 14,920                   | 14,360                   | 560                  | 3.7               | 14,990                   | 14,250                   | 1,000<br>740         | 4.9                                      |
| Martin                      | 15,640                   | 14,380                     | 1,270                  | 8.1               | 15,850                   | 15,120                   | 730                  | 4.6               | 15,900                   | 14,840                   | 1,070                | 6.7                                      |
| McMinnville                 | 17,810                   | 16,650                     | 1,160                  | 6.5               | 18,180                   | 17,510                   | 670                  | 3.7               | 18,310                   | 17,350                   | 960                  | 5.3                                      |
| Newport<br>Paris            | $14,730 \\ 14,260$       | $13,590 \\ 13,290$         | $1,150 \\ 970$         | $7.8 \\ 6.8$      | $14,820 \\ 14,010$       | $14,120 \\ 13,390$       | $700 \\ 620$         | $4.7 \\ 4.4$      | $14,940 \\ 14,210$       | $14,050 \\ 13,400$       | 890<br>810           | $5.9 \\ 5.7$                             |
| Sevierville                 | 52,080                   | 49,180                     | 2,900                  | 5.6               | 52,740                   | 50,940                   | 1,800                | 3.4               | 54,130                   | 51,880                   | 2,260                | 4.2                                      |
| Shelbyville                 | 19,680                   | 18,200                     | 1,480                  | 7.5               | 19,910                   | 19,120                   | 790                  | 4.0               | 20,040                   | 18,910                   | 1,130                | 5.6                                      |
| Tullahoma<br>Union City     | $47,270 \\ 14,850$       | $44,450 \\ 13,520$         | 2,820<br>1,330         | $6.0 \\ 8.9$      | $47,400 \\ 14,400$       | $45,640 \\ 13,580$       | $1,770 \\ 820$       | $3.7 \\ 5.7$      | 47,260<br>14,670         | 44,860<br>13,620         | $2,400 \\ 1,050$     | $5.1 \\ 7.2$                             |
| Cities                      | 14,050                   | 15,520                     | 1,550                  | 0.5               | 14,400                   | 15,500                   | 020                  | 5.1               | 14,070                   | 15,020                   | 1,050                | 1.2                                      |
| Bartlett                    | 30,120                   | 28,380                     | 1,730                  | 5.8               | 30,180                   | 29,120                   | 1,070                | 3.5               | 30,630                   | 29,240                   | 1,400                | 4.6                                      |
| Brentwood                   | 20,430                   | 19,420                     | 1,750                  | $\frac{5.8}{4.9}$ | 20,790                   | 29,120<br>20,170         | 630                  | 3.0               | 21,220                   | 29,240<br>20,330         | 1,400<br>900         | 4.6                                      |
| Bristol                     | 11,680                   | 10,880                     | 800                    | 6.9               | 11,800                   | 11,250                   | 560                  | 4.7               | 11,950                   | 11,190                   | 760                  | 6.4                                      |
| Chattanooga                 | 80,810                   | 75,480                     | 5,330                  | 6.6               | 80,630                   | 77,370                   | 3,250                | 4.0               | 82,300                   | 77,920                   | 4,380                | 5.3                                      |
| Clarksville                 | 58,770                   | 54,850                     | 3,920                  | 6.7               | 60,040                   | 57,580                   | 2,460                | 4.1               | 60,470                   | 57,140                   | 3,340                | 5.5                                      |
| Cleveland                   | 20,110                   | 18,780                     | 1,330                  | 6.6               | 20,630                   | 19,830                   | 800                  | 3.9               | 20,900                   | 19,820                   | 1,090                | 5.2                                      |
| Collierville                | 24,440                   | 23,210                     | 1,230                  | 5.0               | 24,580                   | 23,810                   | 770                  | 3.1               | 24,940                   | 23,910                   | 1,030                | 4.1                                      |
| Columbia<br>Cookeville      | $16,540 \\ 13,030$       | $15,510 \\ 12,030$         | 1,030<br>1,010         | $6.2 \\ 7.7$      | 16,780<br>13,210         | $16,110 \\ 12,600$       | 660<br>610           | 4.0<br>4.6        | 17,020<br>13,380         | $16,240 \\ 12,530$       | 780<br>850           | $4.6 \\ 6.3$                             |
| Franklin                    | 39,060                   | 37,400                     | 1,660                  | 4.2               | 39,870                   | 38,850                   | 1,020                | 2.6               | 40,580                   | 39,150                   | 1,420                | 3.5                                      |
| Gallatin                    | 16,890                   | 15,950                     | 940                    | 5.6               | 17,150                   | 16,560                   | 590                  | 3.5               | 17,480                   | 16,700                   | 790                  | 4.5                                      |
| Germantown                  | 19,500                   | 18,540                     | 960                    | 4.9               | 19,620                   | 19,020                   | 600                  | 3.1               | 19,870                   | 19,100                   | 770                  | 3.9                                      |
| Hendersonville              | 30,000                   | 28,560                     | 1,440                  | 4.8               | 30,540                   | 29,650                   | 890                  | 2.9               | 31,110                   | 29,900                   | 1,210                | 3.9                                      |
| Jackson                     | 31,450                   | 29,250                     | 2,210                  | 7.0               | 31,160                   | 29,850                   | 1,320                | 4.2               | 31,800                   | 29,980                   | 1,820                | 5.7                                      |
| Johnson City                | 30,460<br>22,580         | 28,420<br>21,120           | 2,040<br>1,460         | $6.7 \\ 6.5$      | 31,030<br>22,810         | $29,790 \\ 21,820$       | 1,250<br>980         | $4.0 \\ 4.3$      | 30,990<br>22,970         | 29,330<br>21,710         | $1,670 \\ 1,270$     | $5.4 \\ 5.5$                             |
| Kingsport<br>Knoxville      | 22,330<br>94,270         | 88,550                     | 5,730                  | 6.1               | 95,800                   | 92,350                   | 3,450                | 4.5<br>3.6        | 97,240                   | 92,440                   | 4,800                | 4.9                                      |
| LaVergne                    | 17,930                   | 16,980                     | 950                    | 5.3               | 18,190                   | 17,620                   | 570                  | 3.1               | 18,550                   | 17,770                   | 780                  | 4.2                                      |
| Lebanon                     | 13,600                   | 12,770                     | 830                    | 6.1               | 13,790                   | 13,270                   | 520                  | 3.8               | 14,080                   | 13,370                   | 710                  | 5.0                                      |
| Maryville                   | 13,370                   | 12,570                     | 800                    | 6.0               | 13,590                   | 13,120                   | 470                  | 3.4               | 13,780                   | 13,120                   | 650                  | 4.7                                      |
| Memphis                     | 291,570                  | 268,880                    | 22,690                 | 7.8               | 289,710                  | 275,840                  | 13,880               | 4.8               | 295,620                  | 276,990                  | 18,630               | 6.3                                      |
| Morristown                  | 11,250                   | 10,400                     | 850<br>750             | 7.6               | 11,480                   | 10,980                   | 510                  | 4.4               | 11,590                   | 10,920                   | 670<br>610           | 5.8                                      |
| *Mount Juliet               | 15,440<br>66,470         | $14,690 \\ 62,870$         | 750<br>3,600           | $4.9 \\ 5.4$      | 15,730<br>67,380         | $15,260 \\ 65,240$       | 480<br>2,140         | $3.0 \\ 3.2$      | 15,990<br>68,790         | $15,380 \\ 65,820$       | $610 \\ 2,970$       | $3.8 \\ 4.3$                             |
| Murfreesboro<br>Nashville   | 369,830                  | 62,870<br>351,910          | 3,600<br>17,920        | 5.4<br>4.8        | 67,380<br>376,040        | 365,240<br>365,100       | 2,140<br>10,940      | 3.2<br>2.9        | 382,750                  | 65,820<br>368,360        | 2,970<br>14,380      | $\frac{4.3}{3.8}$                        |
| Oak Ridge                   | 14,050                   | 13,240                     | 810                    | 5.7               | 14,330                   | 13,810                   | 520                  | $\frac{2.5}{3.6}$ | 14,510                   | 13,820                   | 690                  | 4.7                                      |
| Smyrna                      | 24,290                   | 23,030                     | 1,260                  | 5.2               | 24,630                   | 23,890                   | 740                  | 3.0               | 25,090                   | 24,110                   | 990                  | 3.9                                      |
| Spring Hill                 | 18,140                   | 17,280                     | 850                    | 4.7               | 18,430                   | 17,950                   | 480                  | 2.6               | 18,770                   | 18,090                   | 680                  | 3.6                                      |
| *2010 Census ch             | anges: Micropo           | olitan Areas-I             | Dayton added           | and Br            | ownsville, Col           | umbia, Harrin            | nan, Humbolo         | lt, LaF           | ollette deleted.         | Cities: Mount            | Juliet added.        |                                          |