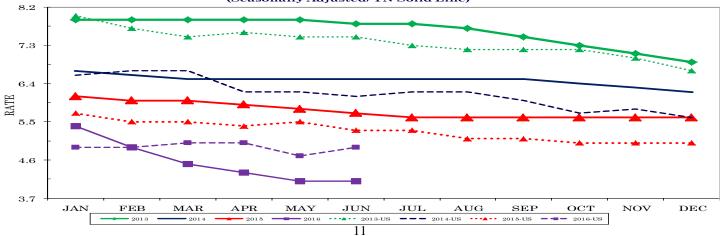

Nashville MSA – Cannon, Cheatham, Davidson, Dickson, Hickman, Macon, Maury, Robertson, Rutherford, Smith, Sumner, Trousdale, Williamson, Wilson

Total nonfarm employment decreased by 900 jobs from May 2016 to June 2016. There were declines in local government (down 9,100 jobs); educational/ health services (down 1,600 jobs), which includes drops of 900 jobs in educational services and 700 jobs in health care/social assistance; state government (down 1,200 jobs); and administrative/support/waste management (down 800 jobs).

0

This was partially offset by increases in leisure/ hospitality (up 2,600 jobs); other services, professional/scientific/technical services, and mining/logging/ construction (each up 2,100 jobs); trade/ transportation/utilities (up 1,300 jobs); and durable goods manufacturing (up 1,200 jobs);

During the past 12 months, nonfarm employment increased by 28,200 jobs. During that time, goodsproducing jobs increased by 7,500, while serviceproviding increased by 20,700.

| Industry                                       | <b>T</b> and | Revised | Preliminary | Net       | Change    |
|------------------------------------------------|--------------|---------|-------------|-----------|-----------|
| Industry                                       | June         | May     | June        | June 2015 | May 2016  |
|                                                | 2015         | 2016    | 2016        | June 2016 | June 2016 |
| Total Nonfarm                                  | 907.8        | 936.9   | 936.0       | 28.2      | -0.9      |
| Total Private                                  | 804.8        | 819.6   | 829.0       | 24.2      | 9.4       |
| Goods-Producing                                | 119.5        | 123.7   | 127.0       | 7.5       | 3.3       |
| Mining, Logging, & Construction                | 40.4         | 40.9    | 43.0        | 2.6       | 2.1       |
| Manufacturing                                  | 79.1         | 82.8    | 84.0        | 4.9       | 1.2       |
| Durable Goods Manufacturing                    | 56.7         | 60.0    | 61.2        | 4.5       | 1.2       |
| Nondurable Goods Manufacturing                 | 22.4         | 22.8    | 22.8        | 0.4       | 0.0       |
| Service-Providing                              | 788.3        | 813.2   | 809.0       | 20.7      | -4.2      |
| Trade, Transportation, & Utilities             | 176.6        | 176.4   | 177.7       | 1.1       | 1.3       |
| Wholesale Trade                                | 40.6         | 41.6    | 42.1        | 1.5       | 0.5       |
| Retail Trade                                   | 95.8         | 94.5    | 95.4        | -0.4      | 0.9       |
| Transportation, Warehousing, & Utilities       | 40.2         | 40.3    | 40.2        | 0.0       | -0.1      |
| Information                                    | 21.3         | 21.6    | 21.6        | 0.3       | 0.0       |
| Financial Activities                           | 59.7         | 60.6    | 60.7        | 1.0       | 0.1       |
| Professional & Business Services               | 147.5        | 151.0   | 152.6       | 5.1       | 1.6       |
| Professional, Scientific, & Technical Services | 57.5         | 55.9    | 58.0        | 0.5       | 2.1       |
| Management of Companies & Enterprises          | 19.4         | 20.7    | 21.0        | 1.6       | 0.3       |
| Administrative, Support, & Waste Management    | 70.6         | 74.4    | 73.6        | 3.0       | -0.8      |
| Educational & Health Services                  | 138.3        | 146.9   | 145.3       | 7.0       | -1.6      |
| Educational Services                           | 24.5         | 27.6    | 26.7        | 2.2       | -0.9      |
| Health Care & Social Assistance                | 113.8        | 119.3   | 118.6       | 4.8       | -0.7      |
| Leisure & Hospitality                          | 103.7        | 102.3   | 104.9       | 1.2       | 2.6       |
| Other Services                                 | 38.2         | 37.1    | 39.2        | 1.0       | 2.1       |
| Government                                     | 103.0        | 117.3   | 107.0       | 4.0       | -10.3     |
| Federal Government                             | 13.3         | 13.6    | 13.6        | 0.3       | 0.0       |
| State Government                               | 25.9         | 29.2    | 28.0        | 2.1       | -1.2      |
| Local Government                               | 63.8         | 74.5    | 65.4        | 1.6       | -9.1      |