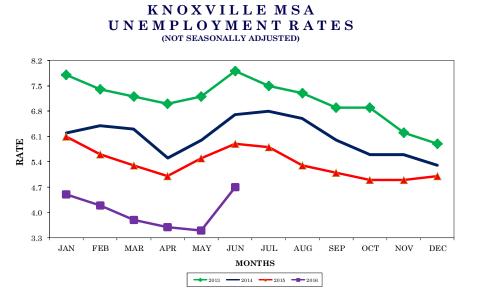

# **CIVILIAN LABOR FORCE**

|                             |                          | (                          | CIVILIA                | AN I              | ABOR                     | FORCE                    | SUMM                 | IAR               | Y                        |                          |                      |                                          |
|-----------------------------|--------------------------|----------------------------|------------------------|-------------------|--------------------------|--------------------------|----------------------|-------------------|--------------------------|--------------------------|----------------------|------------------------------------------|
|                             | ,                        | June 2015                  |                        |                   | I                        | May 2016                 |                      |                   |                          | June 2016                |                      |                                          |
|                             | Labor Force              | Employment                 | Unemployed             | Rate              | Labor Force              | Employment               | Unemployed           | Rate              | Labor Force              | Employment               | Unemployed           | Rate                                     |
| Seasonally Adju             | usted                    |                            |                        |                   |                          |                          |                      |                   |                          |                          |                      |                                          |
| U.S.<br>TENNESSEE           | $156,984,000\ 3,052,900$ | $148,722,000 \\ 2,878,500$ | $8,262,000 \\ 174,300$ | $5.3 \\ 5.7$      | 158,466,000<br>3,145,200 | 151,030,000<br>3,017,100 | 7,436,000<br>128,100 | $4.7 \\ 4.1$      | $158,880,000\ 3,133,200$ | $151,097,000\ 3,003,400$ | 7,783,000<br>129,800 | $\begin{array}{c} 4.9\\ 4.1 \end{array}$ |
| Not Seasonally              | Adjusted                 |                            |                        |                   |                          |                          |                      |                   |                          |                          |                      |                                          |
| U.S.                        | 158,283,000              |                            | 8,638,000              | 5.5               |                          | 151,594,000              | 7,207,000            | 4.5               | , ,                      | 151,990,000              | 8,144,000            | 5.1                                      |
| TENNESSEE                   | 3,099,800                | 2,906,600                  | 193,200                | 6.2               | 3,132,600                | 3,013,800                | 118,800              | 3.8               | 3,175,300                | 3,016,000                | 159,300              | 5.0                                      |
| Metropolitan S              |                          |                            | 15 500                 | 0.1               | 055 040                  | 045 510                  | 10.000               | 4.0               | 242 400                  | 0.40,000                 | 10,400               | F 1                                      |
| Chattanooga<br>Clarksville  | 257,320<br>109,430       | 241,740<br>102,310         | $15,580 \\ 7,120$      | $6.1 \\ 6.5$      | 257,940<br>111,900       | 247,710<br>106,870       | $10,230 \\ 5,040$    | $4.0 \\ 4.5$      | 262,680<br>112,340       | 249,220<br>105,950       | $13,460 \\ 6,390$    | $5.1 \\ 5.7$                             |
| Cleveland                   | 56,470                   | 52,890                     | 3,590                  | 6.4               | 57,990                   | 55,840                   | 2,150                | 3.7               | 58,780                   | 55,800                   | 2,970                | 5.1                                      |
| Jackson                     | 62,770                   | 58,650                     | 4,130                  | 6.6               | 62,460                   | 59,960                   | 2,500                | 4.0               | 63,560                   | 60,140                   | 3,420                | 5.4                                      |
| Johnson City                | 88,090                   | 82,140                     | 5,950                  | 6.8               | 89,920                   | 86,150                   | 3,770                | 4.2               | 89,820                   | 84,780                   | 5,040                | 5.6                                      |
| Kingsport                   | 138,050                  | 129,520                    | 8,530                  | 6.2               | 138,380                  | 132,600                  | 5,780                | 4.2               | 139,050                  | 131,550                  | 7,500                | 5.4                                      |
| Knoxville                   | 409,550                  | 385,290                    | 24,260                 | 5.9               | 416,780                  | 402,090                  | 14,690               | 3.5               | 422,280                  | 402,260                  | 20,030               | 4.7                                      |
| Memphis<br>Morristown       | 621,900                  | 578,780                    | 43,110                 | 6.9               | 620,520                  | 592,300                  | 28,220               | 4.5               | 630,470                  | 594,330                  | 36,140               | 5.7                                      |
| Nashville                   | 49,970<br>948,390        | 46,530<br>900,420          | 3,440<br>47,970        | $6.9 \\ 5.1$      | 51,200<br>964,150        | 49,100<br>934,900        | 2,100<br>29,250      | 4.1<br>3.0        | 51,650<br>981,890        | 48,840<br>942.620        | 2,810<br>39,270      | $5.4 \\ 4.0$                             |
|                             | ,                        | · ·                        | 41,510                 | 5.1               | 504,150                  | 554,500                  | 29,250               | 5.0               | 381,830                  | 942,020                  | 39,210               | 4.0                                      |
| Micropolitan St             |                          |                            |                        |                   |                          |                          |                      |                   |                          |                          |                      |                                          |
| Athens<br>Cookeville        | $23,000 \\ 45,900$       | $21,410 \\ 42,640$         | $1,590 \\ 3,260$       | $6.9 \\ 7.1$      | 22,910<br>46,450         | $21,920 \\ 44,490$       | 990<br>1,960         | $4.3 \\ 4.2$      | 23,130<br>46,810         | $21,840 \\ 44,120$       | $1,290 \\ 2,690$     | $5.6 \\ 5.7$                             |
| Crossville                  | 22,870                   | $\frac{42,640}{21,190}$    | 5,260<br>1,690         | 7.1               | 23,450                   | 44,490<br>22,390         | 1,960                | 4.2<br>4.5        | 46,810<br>23,290         | 44,120<br>21,920         | 2,890<br>1,370       | 5.7<br>5.9                               |
| *Dayton                     | 12,960                   | 11,870                     | 1,090                  | 8.4               | 13,380                   | 12,590                   | 790                  | 5.9               | 13,070                   | 12,060                   | 1,010                | 7.7                                      |
| Dyersburg                   | 16,930                   | 15,660                     | 1,270                  | 7.5               | 16,730                   | 15,900                   | 830                  | 5.0               | 16,970                   | 15,910                   | 1,060                | 6.2                                      |
| Greeneville<br>Lawrenceburg | $30,670 \\ 17,620$       | $28,600 \\ 16,340$         | $2,070 \\ 1,270$       | $6.7 \\ 7.2$      | $30,680 \\ 17,930$       | $29,420 \\ 17,090$       | $1,260 \\ 850$       | $4.1 \\ 4.7$      | $30,460 \\ 17,870$       | $28,720 \\ 16,780$       | $1,740 \\ 1,080$     | $5.7 \\ 6.1$                             |
| Lewisburg                   | 14,920                   | 14,000                     | 1,270<br>920           | 6.1               | 14,920                   | 14,360                   | 560                  | 3.7               | 14,990                   | 14,250                   | 1,000<br>740         | 4.9                                      |
| Martin                      | 15,640                   | 14,380                     | 1,270                  | 8.1               | 15,850                   | 15,120                   | 730                  | 4.6               | 15,900                   | 14,840                   | 1,070                | 6.7                                      |
| McMinnville                 | 17,810                   | 16,650                     | 1,160                  | 6.5               | 18,180                   | 17,510                   | 670                  | 3.7               | 18,310                   | 17,350                   | 960                  | 5.3                                      |
| Newport<br>Paris            | $14,730 \\ 14,260$       | $13,590 \\ 13,290$         | $1,150 \\ 970$         | $7.8 \\ 6.8$      | $14,820 \\ 14,010$       | $14,120 \\ 13,390$       | $700 \\ 620$         | $4.7 \\ 4.4$      | $14,940 \\ 14,210$       | $14,050 \\ 13,400$       | 890<br>810           | $5.9 \\ 5.7$                             |
| Sevierville                 | 52,080                   | 49,180                     | 2,900                  | 5.6               | 52,740                   | 50,940                   | 1,800                | 3.4               | 54,130                   | 51,880                   | 2,260                | 4.2                                      |
| Shelbyville                 | 19,680                   | 18,200                     | 1,480                  | 7.5               | 19,910                   | 19,120                   | 790                  | 4.0               | 20,040                   | 18,910                   | 1,130                | 5.6                                      |
| Tullahoma<br>Union City     | $47,270 \\ 14,850$       | $44,450 \\ 13,520$         | 2,820<br>1,330         | $6.0 \\ 8.9$      | $47,400 \\ 14,400$       | $45,640 \\ 13,580$       | $1,770 \\ 820$       | $3.7 \\ 5.7$      | 47,260<br>14,670         | 44,860<br>13,620         | $2,400 \\ 1,050$     | $5.1 \\ 7.2$                             |
| Cities                      | 14,050                   | 15,520                     | 1,550                  | 0.5               | 14,400                   | 15,500                   | 020                  | 5.1               | 14,070                   | 15,020                   | 1,050                | 1.2                                      |
| Bartlett                    | 30,120                   | 28,380                     | 1,730                  | 5.8               | 30,180                   | 29,120                   | 1,070                | 3.5               | 30,630                   | 29,240                   | 1,400                | 4.6                                      |
| Brentwood                   | 20,430                   | 19,420                     | 1,750                  | $\frac{5.8}{4.9}$ | 20,790                   | 29,120<br>20,170         | 630                  | 3.0               | 21,220                   | 29,240<br>20,330         | 1,400<br>900         | 4.6                                      |
| Bristol                     | 11,680                   | 10,880                     | 800                    | 6.9               | 11,800                   | 11,250                   | 560                  | 4.7               | 11,950                   | 11,190                   | 760                  | 6.4                                      |
| Chattanooga                 | 80,810                   | 75,480                     | 5,330                  | 6.6               | 80,630                   | 77,370                   | 3,250                | 4.0               | 82,300                   | 77,920                   | 4,380                | 5.3                                      |
| Clarksville                 | 58,770                   | 54,850                     | 3,920                  | 6.7               | 60,040                   | 57,580                   | 2,460                | 4.1               | 60,470                   | 57,140                   | 3,340                | 5.5                                      |
| Cleveland                   | 20,110                   | 18,780                     | 1,330                  | 6.6               | 20,630                   | 19,830                   | 800                  | 3.9               | 20,900                   | 19,820                   | 1,090                | 5.2                                      |
| Collierville                | 24,440                   | 23,210                     | 1,230                  | 5.0               | 24,580                   | 23,810                   | 770                  | 3.1               | 24,940                   | 23,910                   | 1,030                | 4.1                                      |
| Columbia<br>Cookeville      | $16,540 \\ 13,030$       | $15,510 \\ 12,030$         | 1,030<br>1,010         | $6.2 \\ 7.7$      | 16,780<br>13,210         | $16,110 \\ 12,600$       | 660<br>610           | 4.0<br>4.6        | 17,020<br>13,380         | $16,240 \\ 12,530$       | 780<br>850           | $4.6 \\ 6.3$                             |
| Franklin                    | 39,060                   | 37,400                     | 1,660                  | 4.2               | 39,870                   | 38,850                   | 1,020                | 2.6               | 40,580                   | 39,150                   | 1,420                | 3.5                                      |
| Gallatin                    | 16,890                   | 15,950                     | 940                    | 5.6               | 17,150                   | 16,560                   | 590                  | 3.5               | 17,480                   | 16,700                   | 790                  | 4.5                                      |
| Germantown                  | 19,500                   | 18,540                     | 960                    | 4.9               | 19,620                   | 19,020                   | 600                  | 3.1               | 19,870                   | 19,100                   | 770                  | 3.9                                      |
| Hendersonville              | 30,000                   | 28,560                     | 1,440                  | 4.8               | 30,540                   | 29,650                   | 890                  | 2.9               | 31,110                   | 29,900                   | 1,210                | 3.9                                      |
| Jackson                     | 31,450                   | 29,250                     | 2,210                  | 7.0               | 31,160                   | 29,850                   | 1,320                | 4.2               | 31,800                   | 29,980                   | 1,820                | 5.7                                      |
| Johnson City                | 30,460<br>22,580         | 28,420<br>21,120           | 2,040<br>1,460         | $6.7 \\ 6.5$      | 31,030<br>22,810         | $29,790 \\ 21,820$       | 1,250<br>980         | $4.0 \\ 4.3$      | 30,990<br>22,970         | 29,330<br>21,710         | $1,670 \\ 1,270$     | $5.4 \\ 5.5$                             |
| Kingsport<br>Knoxville      | 22,330<br>94,270         | 88,550                     | 5,730                  | 6.1               | 95,800                   | 92,350                   | 3,450                | 4.5<br>3.6        | 97,240                   | 92,440                   | 4,800                | 4.9                                      |
| LaVergne                    | 17,930                   | 16,980                     | 950                    | 5.3               | 18,190                   | 17,620                   | 570                  | 3.1               | 18,550                   | 17,770                   | 780                  | 4.2                                      |
| Lebanon                     | 13,600                   | 12,770                     | 830                    | 6.1               | 13,790                   | 13,270                   | 520                  | 3.8               | 14,080                   | 13,370                   | 710                  | 5.0                                      |
| Maryville                   | 13,370                   | 12,570                     | 800                    | 6.0               | 13,590                   | 13,120                   | 470                  | 3.4               | 13,780                   | 13,120                   | 650                  | 4.7                                      |
| Memphis                     | 291,570                  | 268,880                    | 22,690                 | 7.8               | 289,710                  | 275,840                  | 13,880               | 4.8               | 295,620                  | 276,990                  | 18,630               | 6.3                                      |
| Morristown                  | 11,250                   | 10,400                     | 850<br>750             | 7.6               | 11,480                   | 10,980                   | 510                  | 4.4               | 11,590                   | 10,920                   | 670<br>610           | 5.8                                      |
| *Mount Juliet               | 15,440<br>66,470         | $14,690 \\ 62,870$         | 750<br>3,600           | $4.9 \\ 5.4$      | 15,730<br>67,380         | $15,260 \\ 65,240$       | 480<br>2,140         | $3.0 \\ 3.2$      | 15,990<br>68,790         | $15,380 \\ 65,820$       | $610 \\ 2,970$       | $3.8 \\ 4.3$                             |
| Murfreesboro<br>Nashville   | 369,830                  | 62,870<br>351,910          | 3,600<br>17,920        | 5.4<br>4.8        | 67,380<br>376,040        | 365,240<br>365,100       | 2,140<br>10,940      | 3.2<br>2.9        | 382,750                  | 65,820<br>368,360        | 2,970<br>14,380      | $\frac{4.3}{3.8}$                        |
| Oak Ridge                   | 14,050                   | 13,240                     | 810                    | 5.7               | 14,330                   | 13,810                   | 520                  | $\frac{2.5}{3.6}$ | 14,510                   | 13,820                   | 690                  | 4.7                                      |
| Smyrna                      | 24,290                   | 23,030                     | 1,260                  | 5.2               | 24,630                   | 23,890                   | 740                  | 3.0               | 25,090                   | 24,110                   | 990                  | 3.9                                      |
| Spring Hill                 | 18,140                   | 17,280                     | 850                    | 4.7               | 18,430                   | 17,950                   | 480                  | 2.6               | 18,770                   | 18,090                   | 680                  | 3.6                                      |
| *2010 Census ch             | anges: Micropo           | olitan Areas-I             | Dayton added           | and Br            | ownsville, Col           | umbia, Harrin            | nan, Humbolo         | lt, LaF           | ollette deleted.         | Cities: Mount            | Juliet added.        |                                          |