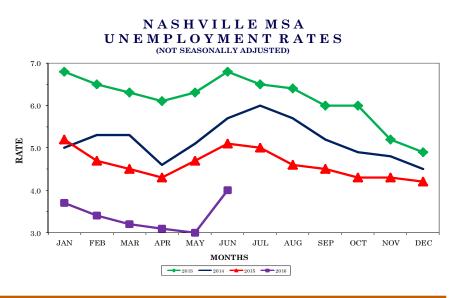

Nashville MSA – Cannon, Cheatham, Davidson, Dickson, Hickman, Macon, Maury, Robertson, Rutherford, Smith, Sumner, Trousdale, Williamson, Wilson

Total nonfarm employment decreased by 900 jobs from May 2016 to June 2016. There were declines in local government (down 9,100 jobs); educational/ health services (down 1,600 jobs), which includes drops of 900 jobs in educational services and 700 jobs in health care/social assistance; state government (down 1,200 jobs); and administrative/support/waste management (down 800 jobs).

0

This was partially offset by increases in leisure/ hospitality (up 2,600 jobs); other services, professional/scientific/technical services, and mining/logging/ construction (each up 2,100 jobs); trade/ transportation/utilities (up 1,300 jobs); and durable goods manufacturing (up 1,200 jobs);

During the past 12 months, nonfarm employment increased by 28,200 jobs. During that time, goodsproducing jobs increased by 7,500, while serviceproviding increased by 20,700.

| Industry                                       | <b>T</b> and | Revised | Preliminary | Net       | Change    |
|------------------------------------------------|--------------|---------|-------------|-----------|-----------|
| Industry                                       | June         | May     | June        | June 2015 | May 2016  |
|                                                | 2015         | 2016    | 2016        | June 2016 | June 2016 |
| Total Nonfarm                                  | 907.8        | 936.9   | 936.0       | 28.2      | -0.9      |
| Total Private                                  | 804.8        | 819.6   | 829.0       | 24.2      | 9.4       |
| Goods-Producing                                | 119.5        | 123.7   | 127.0       | 7.5       | 3.3       |
| Mining, Logging, & Construction                | 40.4         | 40.9    | 43.0        | 2.6       | 2.1       |
| Manufacturing                                  | 79.1         | 82.8    | 84.0        | 4.9       | 1.2       |
| Durable Goods Manufacturing                    | 56.7         | 60.0    | 61.2        | 4.5       | 1.2       |
| Nondurable Goods Manufacturing                 | 22.4         | 22.8    | 22.8        | 0.4       | 0.0       |
| Service-Providing                              | 788.3        | 813.2   | 809.0       | 20.7      | -4.2      |
| Trade, Transportation, & Utilities             | 176.6        | 176.4   | 177.7       | 1.1       | 1.3       |
| Wholesale Trade                                | 40.6         | 41.6    | 42.1        | 1.5       | 0.5       |
| Retail Trade                                   | 95.8         | 94.5    | 95.4        | -0.4      | 0.9       |
| Transportation, Warehousing, & Utilities       | 40.2         | 40.3    | 40.2        | 0.0       | -0.1      |
| Information                                    | 21.3         | 21.6    | 21.6        | 0.3       | 0.0       |
| Financial Activities                           | 59.7         | 60.6    | 60.7        | 1.0       | 0.1       |
| Professional & Business Services               | 147.5        | 151.0   | 152.6       | 5.1       | 1.6       |
| Professional, Scientific, & Technical Services | 57.5         | 55.9    | 58.0        | 0.5       | 2.1       |
| Management of Companies & Enterprises          | 19.4         | 20.7    | 21.0        | 1.6       | 0.3       |
| Administrative, Support, & Waste Management    | 70.6         | 74.4    | 73.6        | 3.0       | -0.8      |
| Educational & Health Services                  | 138.3        | 146.9   | 145.3       | 7.0       | -1.6      |
| Educational Services                           | 24.5         | 27.6    | 26.7        | 2.2       | -0.9      |
| Health Care & Social Assistance                | 113.8        | 119.3   | 118.6       | 4.8       | -0.7      |
| Leisure & Hospitality                          | 103.7        | 102.3   | 104.9       | 1.2       | 2.6       |
| Other Services                                 | 38.2         | 37.1    | 39.2        | 1.0       | 2.1       |
| Government                                     | 103.0        | 117.3   | 107.0       | 4.0       | -10.3     |
| Federal Government                             | 13.3         | 13.6    | 13.6        | 0.3       | 0.0       |
| State Government                               | 25.9         | 29.2    | 28.0        | 2.1       | -1.2      |
| Local Government                               | 63.8         | 74.5    | 65.4        | 1.6       | -9.1      |