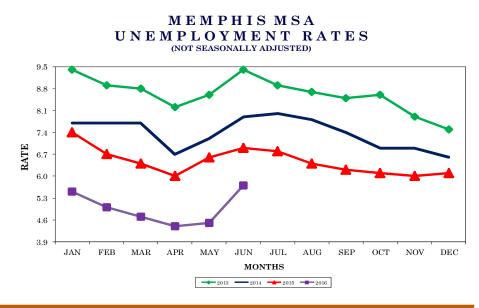

# **CIVILIAN LABOR FORCE**

|                             |                          | (                          | CIVILIA                | AN I              | ABOR                     | FORCE                    | SUMM                 | IAR               | Y                        |                          |                      |                                          |
|-----------------------------|--------------------------|----------------------------|------------------------|-------------------|--------------------------|--------------------------|----------------------|-------------------|--------------------------|--------------------------|----------------------|------------------------------------------|
|                             | ,                        | June 2015                  |                        |                   | I                        | May 2016                 |                      |                   |                          | June 2016                |                      |                                          |
|                             | Labor Force              | Employment                 | Unemployed             | Rate              | Labor Force              | Employment               | Unemployed           | Rate              | Labor Force              | Employment               | Unemployed           | Rate                                     |
| Seasonally Adju             | usted                    |                            |                        |                   |                          |                          |                      |                   |                          |                          |                      |                                          |
| U.S.<br>TENNESSEE           | $156,984,000\ 3,052,900$ | $148,722,000 \\ 2,878,500$ | $8,262,000 \\ 174,300$ | $5.3 \\ 5.7$      | 158,466,000<br>3,145,200 | 151,030,000<br>3,017,100 | 7,436,000<br>128,100 | $4.7 \\ 4.1$      | $158,880,000\ 3,133,200$ | $151,097,000\ 3,003,400$ | 7,783,000<br>129,800 | $\begin{array}{c} 4.9\\ 4.1 \end{array}$ |
| Not Seasonally              | Adjusted                 |                            |                        |                   |                          |                          |                      |                   |                          |                          |                      |                                          |
| U.S.                        | 158,283,000              |                            | 8,638,000              | 5.5               |                          | 151,594,000              | 7,207,000            | 4.5               | , ,                      | 151,990,000              | 8,144,000            | 5.1                                      |
| TENNESSEE                   | 3,099,800                | 2,906,600                  | 193,200                | 6.2               | 3,132,600                | 3,013,800                | 118,800              | 3.8               | 3,175,300                | 3,016,000                | 159,300              | 5.0                                      |
| Metropolitan S              |                          |                            | 15 500                 | 0.1               | 055 040                  | 045 510                  | 10.000               | 4.0               | 242 400                  | 0.40,000                 | 10,400               | F 1                                      |
| Chattanooga<br>Clarksville  | 257,320<br>109,430       | 241,740<br>102,310         | $15,580 \\ 7,120$      | $6.1 \\ 6.5$      | 257,940<br>111,900       | 247,710<br>106,870       | $10,230 \\ 5,040$    | $4.0 \\ 4.5$      | 262,680<br>112,340       | 249,220<br>105,950       | $13,460 \\ 6,390$    | $5.1 \\ 5.7$                             |
| Cleveland                   | 56,470                   | 52,890                     | 3,590                  | 6.4               | 57,990                   | 55,840                   | 2,150                | 3.7               | 58,780                   | 55,800                   | 2,970                | 5.1                                      |
| Jackson                     | 62,770                   | 58,650                     | 4,130                  | 6.6               | 62,460                   | 59,960                   | 2,500                | 4.0               | 63,560                   | 60,140                   | 3,420                | 5.4                                      |
| Johnson City                | 88,090                   | 82,140                     | 5,950                  | 6.8               | 89,920                   | 86,150                   | 3,770                | 4.2               | 89,820                   | 84,780                   | 5,040                | 5.6                                      |
| Kingsport                   | 138,050                  | 129,520                    | 8,530                  | 6.2               | 138,380                  | 132,600                  | 5,780                | 4.2               | 139,050                  | 131,550                  | 7,500                | 5.4                                      |
| Knoxville                   | 409,550                  | 385,290                    | 24,260                 | 5.9               | 416,780                  | 402,090                  | 14,690               | 3.5               | 422,280                  | 402,260                  | 20,030               | 4.7                                      |
| Memphis<br>Morristown       | 621,900                  | 578,780                    | 43,110                 | 6.9               | 620,520                  | 592,300                  | 28,220               | 4.5               | 630,470                  | 594,330                  | 36,140               | 5.7                                      |
| Nashville                   | 49,970<br>948,390        | 46,530<br>900,420          | 3,440<br>47,970        | $6.9 \\ 5.1$      | 51,200<br>964,150        | 49,100<br>934,900        | 2,100<br>29,250      | 4.1<br>3.0        | 51,650<br>981,890        | 48,840<br>942.620        | 2,810<br>39,270      | $5.4 \\ 4.0$                             |
|                             | ,                        | · ·                        | 41,510                 | 5.1               | 504,150                  | 554,500                  | 29,250               | 5.0               | 381,830                  | 942,020                  | 39,210               | 4.0                                      |
| Micropolitan St             |                          |                            |                        |                   |                          |                          |                      |                   |                          |                          |                      |                                          |
| Athens<br>Cookeville        | $23,000 \\ 45,900$       | $21,410 \\ 42,640$         | $1,590 \\ 3,260$       | $6.9 \\ 7.1$      | 22,910<br>46,450         | $21,920 \\ 44,490$       | 990<br>1,960         | $4.3 \\ 4.2$      | 23,130<br>46,810         | $21,840 \\ 44,120$       | $1,290 \\ 2,690$     | $5.6 \\ 5.7$                             |
| Crossville                  | 22,870                   | $\frac{42,640}{21,190}$    | 5,260<br>1,690         | 7.1               | 23,450                   | 44,490<br>22,390         | 1,960                | 4.2<br>4.5        | 46,810<br>23,290         | 44,120<br>21,920         | 2,890<br>1,370       | 5.7<br>5.9                               |
| *Dayton                     | 12,960                   | 11,870                     | 1,090                  | 8.4               | 13,380                   | 12,590                   | 790                  | 5.9               | 13,070                   | 12,060                   | 1,010                | 7.7                                      |
| Dyersburg                   | 16,930                   | 15,660                     | 1,270                  | 7.5               | 16,730                   | 15,900                   | 830                  | 5.0               | 16,970                   | 15,910                   | 1,060                | 6.2                                      |
| Greeneville<br>Lawrenceburg | $30,670 \\ 17,620$       | $28,600 \\ 16,340$         | $2,070 \\ 1,270$       | $6.7 \\ 7.2$      | $30,680 \\ 17,930$       | $29,420 \\ 17,090$       | $1,260 \\ 850$       | $4.1 \\ 4.7$      | $30,460 \\ 17,870$       | $28,720 \\ 16,780$       | $1,740 \\ 1,080$     | $5.7 \\ 6.1$                             |
| Lewisburg                   | 14,920                   | 14,000                     | 1,270<br>920           | 6.1               | 14,920                   | 14,360                   | 560                  | 3.7               | 14,990                   | 14,250                   | 1,000<br>740         | 4.9                                      |
| Martin                      | 15,640                   | 14,380                     | 1,270                  | 8.1               | 15,850                   | 15,120                   | 730                  | 4.6               | 15,900                   | 14,840                   | 1,070                | 6.7                                      |
| McMinnville                 | 17,810                   | 16,650                     | 1,160                  | 6.5               | 18,180                   | 17,510                   | 670                  | 3.7               | 18,310                   | 17,350                   | 960                  | 5.3                                      |
| Newport<br>Paris            | $14,730 \\ 14,260$       | $13,590 \\ 13,290$         | $1,150 \\ 970$         | $7.8 \\ 6.8$      | $14,820 \\ 14,010$       | $14,120 \\ 13,390$       | $700 \\ 620$         | $4.7 \\ 4.4$      | $14,940 \\ 14,210$       | $14,050 \\ 13,400$       | 890<br>810           | $5.9 \\ 5.7$                             |
| Sevierville                 | 52,080                   | 49,180                     | 2,900                  | 5.6               | 52,740                   | 50,940                   | 1,800                | 3.4               | 54,130                   | 51,880                   | 2,260                | 4.2                                      |
| Shelbyville                 | 19,680                   | 18,200                     | 1,480                  | 7.5               | 19,910                   | 19,120                   | 790                  | 4.0               | 20,040                   | 18,910                   | 1,130                | 5.6                                      |
| Tullahoma<br>Union City     | $47,270 \\ 14,850$       | $44,450 \\ 13,520$         | 2,820<br>1,330         | $6.0 \\ 8.9$      | $47,400 \\ 14,400$       | $45,640 \\ 13,580$       | $1,770 \\ 820$       | $3.7 \\ 5.7$      | 47,260<br>14,670         | 44,860<br>13,620         | $2,400 \\ 1,050$     | $5.1 \\ 7.2$                             |
| Cities                      | 14,050                   | 15,520                     | 1,550                  | 0.5               | 14,400                   | 15,500                   | 020                  | 5.1               | 14,070                   | 15,020                   | 1,050                | 1.2                                      |
| Bartlett                    | 30,120                   | 28,380                     | 1,730                  | 5.8               | 30,180                   | 29,120                   | 1,070                | 3.5               | 30,630                   | 29,240                   | 1,400                | 4.6                                      |
| Brentwood                   | 20,430                   | 19,420                     | 1,750                  | $\frac{5.8}{4.9}$ | 20,790                   | 29,120<br>20,170         | 630                  | 3.0               | 21,220                   | 29,240<br>20,330         | 1,400<br>900         | 4.6                                      |
| Bristol                     | 11,680                   | 10,880                     | 800                    | 6.9               | 11,800                   | 11,250                   | 560                  | 4.7               | 11,950                   | 11,190                   | 760                  | 6.4                                      |
| Chattanooga                 | 80,810                   | 75,480                     | 5,330                  | 6.6               | 80,630                   | 77,370                   | 3,250                | 4.0               | 82,300                   | 77,920                   | 4,380                | 5.3                                      |
| Clarksville                 | 58,770                   | 54,850                     | 3,920                  | 6.7               | 60,040                   | 57,580                   | 2,460                | 4.1               | 60,470                   | 57,140                   | 3,340                | 5.5                                      |
| Cleveland                   | 20,110                   | 18,780                     | 1,330                  | 6.6               | 20,630                   | 19,830                   | 800                  | 3.9               | 20,900                   | 19,820                   | 1,090                | 5.2                                      |
| Collierville                | 24,440                   | 23,210                     | 1,230                  | 5.0               | 24,580                   | 23,810                   | 770                  | 3.1               | 24,940                   | 23,910                   | 1,030                | 4.1                                      |
| Columbia<br>Cookeville      | $16,540 \\ 13,030$       | $15,510 \\ 12,030$         | 1,030<br>1,010         | $6.2 \\ 7.7$      | 16,780<br>13,210         | $16,110 \\ 12,600$       | 660<br>610           | 4.0<br>4.6        | 17,020<br>13,380         | $16,240 \\ 12,530$       | 780<br>850           | $4.6 \\ 6.3$                             |
| Franklin                    | 39,060                   | 37,400                     | 1,660                  | 4.2               | 39,870                   | 38,850                   | 1,020                | 2.6               | 40,580                   | 39,150                   | 1,420                | 3.5                                      |
| Gallatin                    | 16,890                   | 15,950                     | 940                    | 5.6               | 17,150                   | 16,560                   | 590                  | 3.5               | 17,480                   | 16,700                   | 790                  | 4.5                                      |
| Germantown                  | 19,500                   | 18,540                     | 960                    | 4.9               | 19,620                   | 19,020                   | 600                  | 3.1               | 19,870                   | 19,100                   | 770                  | 3.9                                      |
| Hendersonville              | 30,000                   | 28,560                     | 1,440                  | 4.8               | 30,540                   | 29,650                   | 890                  | 2.9               | 31,110                   | 29,900                   | 1,210                | 3.9                                      |
| Jackson                     | 31,450                   | 29,250                     | 2,210                  | 7.0               | 31,160                   | 29,850                   | 1,320                | 4.2               | 31,800                   | 29,980                   | 1,820                | 5.7                                      |
| Johnson City                | 30,460<br>22,580         | 28,420<br>21,120           | 2,040<br>1,460         | $6.7 \\ 6.5$      | 31,030<br>22,810         | $29,790 \\ 21,820$       | 1,250<br>980         | $4.0 \\ 4.3$      | 30,990<br>22,970         | 29,330<br>21,710         | $1,670 \\ 1,270$     | $5.4 \\ 5.5$                             |
| Kingsport<br>Knoxville      | 22,330<br>94,270         | 88,550                     | 5,730                  | 6.1               | 95,800                   | 92,350                   | 3,450                | 4.5<br>3.6        | 97,240                   | 92,440                   | 4,800                | 4.9                                      |
| LaVergne                    | 17,930                   | 16,980                     | 950                    | 5.3               | 18,190                   | 17,620                   | 570                  | 3.1               | 18,550                   | 17,770                   | 780                  | 4.2                                      |
| Lebanon                     | 13,600                   | 12,770                     | 830                    | 6.1               | 13,790                   | 13,270                   | 520                  | 3.8               | 14,080                   | 13,370                   | 710                  | 5.0                                      |
| Maryville                   | 13,370                   | 12,570                     | 800                    | 6.0               | 13,590                   | 13,120                   | 470                  | 3.4               | 13,780                   | 13,120                   | 650                  | 4.7                                      |
| Memphis                     | 291,570                  | 268,880                    | 22,690                 | 7.8               | 289,710                  | 275,840                  | 13,880               | 4.8               | 295,620                  | 276,990                  | 18,630               | 6.3                                      |
| Morristown                  | 11,250                   | 10,400                     | 850<br>750             | 7.6               | 11,480                   | 10,980                   | 510                  | 4.4               | 11,590                   | 10,920                   | 670<br>610           | 5.8                                      |
| *Mount Juliet               | 15,440<br>66,470         | $14,690 \\ 62,870$         | 750<br>3,600           | $4.9 \\ 5.4$      | 15,730<br>67,380         | $15,260 \\ 65,240$       | 480<br>2,140         | $3.0 \\ 3.2$      | 15,990<br>68,790         | $15,380 \\ 65,820$       | $610 \\ 2,970$       | $3.8 \\ 4.3$                             |
| Murfreesboro<br>Nashville   | 369,830                  | 62,870<br>351,910          | 3,600<br>17,920        | 5.4<br>4.8        | 67,380<br>376,040        | 365,240<br>365,100       | 2,140<br>10,940      | 3.2<br>2.9        | 382,750                  | 65,820<br>368,360        | 2,970<br>14,380      | $\frac{4.3}{3.8}$                        |
| Oak Ridge                   | 14,050                   | 13,240                     | 810                    | 5.7               | 14,330                   | 13,810                   | 520                  | $\frac{2.5}{3.6}$ | 14,510                   | 13,820                   | 690                  | 4.7                                      |
| Smyrna                      | 24,290                   | 23,030                     | 1,260                  | 5.2               | 24,630                   | 23,890                   | 740                  | 3.0               | 25,090                   | 24,110                   | 990                  | 3.9                                      |
| Spring Hill                 | 18,140                   | 17,280                     | 850                    | 4.7               | 18,430                   | 17,950                   | 480                  | 2.6               | 18,770                   | 18,090                   | 680                  | 3.6                                      |
| *2010 Census ch             | anges: Micropo           | olitan Areas-I             | Dayton added           | and Br            | ownsville, Col           | umbia, Harrin            | nan, Humbolo         | lt, LaF           | ollette deleted.         | Cities: Mount            | Juliet added.        |                                          |

## Memphis MSA - TN - Fayette, Shelby, Tipton AR - Crittenden MS - Benton, DeSoto, Marshall, Tate, Tunica

Total nonfarm employment decreased by 3,400 jobs from May 2016 to June 2016. There were declines in local government (down 5,000 jobs), administrative/support/ waste management (down 1,400 jobs), educational/health services (down 600 jobs), and financial activities and wholesale and retail trade (each down 200 jobs).

This was partially offset by increases in leisure/hospitality (up 1,500 jobs), other services and mining/logging/construction (both up 700 jobs), professional/scientific/technical services (up 600 jobs), manufacturing (up 500 jobs), and transportation/warehousing/utilities (both up 200 jobs).

During the past 12 months, nonfarm employment increased by 8,900 jobs. During that time, goods-producing jobs increased by 1,400, while service-providing jobs increased by 7,500.

| Industry                                       | June  | Revised<br>May | Preliminary<br>June | Net<br>June 2015 | Change<br>May 2016 |
|------------------------------------------------|-------|----------------|---------------------|------------------|--------------------|
|                                                | 2015  | 2016           | 2016                | June 2015        | June 2016          |
| Total Nonfarm                                  | 621.5 | 633.8          | 630.4               | 8.9              | -3.4               |
| Total Private                                  | 545.4 | 553.5          | 555.2               | 9.8              | 1.7                |
| Goods-Producing                                | 67.8  | 68.0           | 69.2                | 1.4              | 1.2                |
| Mining, Logging, & Construction                | 21.7  | 21.7           | 22.4                | 0.7              | 0.7                |
| Manufacturing                                  | 46.1  | 46.3           | 46.8                | 0.7              | 0.5                |
| Durable Goods Manufacturing                    | 25.0  | 25.1           | <b>25.4</b>         | 0.4              | 0.3                |
| Nondurable Goods Manufacturing                 | 21.1  | 21.2           | 21.4                | 0.3              | 0.2                |
| Service-Providing                              | 553.7 | 565.8          | 561.2               | 7.5              | -4.6               |
| Trade, Transportation, & Utilities             | 168.0 | 172.9          | 172.7               | 4.7              | -0.2               |
| Wholesale Trade                                | 34.5  | 37.6           | 37.4                | 2.9              | -0.2               |
| Retail Trade                                   | 66.6  | 66.8           | 66.6                | 0.0              | -0.2               |
| Transportation, Warehousing, & Utilities       | 66.9  | 68.5           | 68.7                | 1.8              | 0.2                |
| Information                                    | 5.9   | 5.7            | 5.7                 | -0.2             | 0.0                |
| Financial Activities                           | 27.6  | 27.3           | 27.1                | -0.5             | -0.2               |
| Professional & Business Services               | 95.9  | 98.0           | 97.3                | 1.4              | -0.7               |
| Professional, Scientific, & Technical Services | 23.1  | 23.7           | 24.3                | 1.2              | 0.6                |
| Management of Companies & Enterprises          | 6.9   | 7.0            | 7.1                 | 0.2              | 0.1                |
| Administrative, Support, & Waste Management    | 65.9  | 67.3           | 65.9                | 0.0              | -1.4               |
| Educational & Health Services                  | 88.1  | 91.1           | 90.5                | 2.4              | -0.6               |
| Leisure & Hospitality                          | 67.5  | 65.3           | 66.8                | -0.7             | 1.5                |
| Other Services                                 | 24.6  | 25.2           | 25.9                | 1.3              | 0.7                |
| Government                                     | 76.1  | 80.3           | 75.2                | -0.9             | -5.1               |
| Federal Government                             | 13.5  | 13.5           | 13.4                | -0.1             | -0.1               |
| State Government                               | 14.0  | 13.7           | 13.7                | -0.3             | 0.0                |
| Local Government                               | 48.6  | 53.1           | 48.1                | -0.5             | -5.0               |