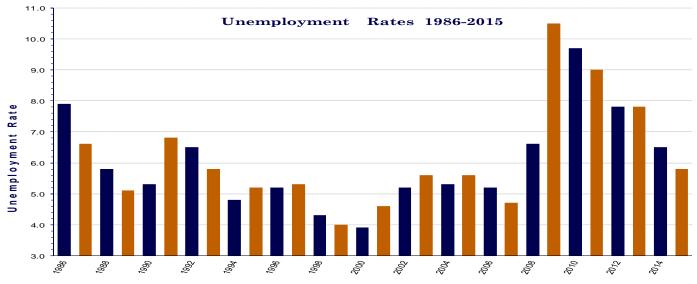

### TENNESSEE CIVILIAN LABOR FORCE 1986 to present

### **COUNTY UNEMPLOYMENT RATES**

| UMBERS IN THOUSANE | JS )               |                    | Civil              | ian Labor Fo      |                   | FA NOT SEASONA   | ALLY ADJUSTE   | U.         | Country    | <u>Jun</u><br>2015 | Ju<br>201 |
|--------------------|--------------------|--------------------|--------------------|-------------------|-------------------|------------------|----------------|------------|------------|--------------------|-----------|
|                    |                    |                    | UIVII              | Employed          |                   |                  | Unon           | ployed     | County     |                    |           |
| Year               |                    |                    | N                  | onfarm Employed   |                   |                  | Ullell         | ipioyeu    | Anderson   | 6.5                | 5.1       |
| and                |                    | Employ-            | IN                 | **Manu-           | loyment           |                  |                | Rate       | Bedford    | 7.5                | 5.6       |
| Month              | Total              | ment               | Total              | facturing         | <b>**</b> Trade   | **Services       | Number         | (%)        | Benton     | 7.9                | 7.2       |
| 1986               | 2,300,1            | 2,118.4            | 1,929.8            | 490.5             | 452.1             | 384.7            | 181.7          | 7.9 %      | Bledsoe    | 9.1                | 7.1       |
| 1987               | 2,334.8            | 2,110.4<br>2,180.7 | 2,011.6            | 497.4             | 477.2             | 408.9            | 154.1          | 6.6        | Blount     | 5.8                | 4.6       |
| 1988               | 2,345.2            | 2,208.6            | 2,011.0            | 511.9             | 495.6             | 440.3            | 136.6          | 5.8        | Bradley    | 6.2                | 4.9       |
| 1989               | 2,345.2            | 2,200.0<br>2,247.2 | 2,032.1<br>2,167.2 | 511.5<br>524.5    | 508.4             | 467.2            | 120.2          | 5.1        | Campbell   | 8.4                | 6.6       |
| 1990               | 2,394.7            | 2,247.2            | 2,107.2            | 493.4             | 379.1             | 611.0            | 128.0          | 5.3        | Cannon     | 6.4                | 5.0       |
| 1991               | 2,413.7            | 2,250.6            | 2,183.6            | 480.3             | 373.0             | 626.7            | 163.1          | 6.8        | Carroll    | 8.9                | 7.        |
| 1992               | 2,457.2            | 2,297.4            | 2,105.0<br>2,245.0 | 492.8             | 374.1             | 664.8            | 159.8          | 6.5        | Carter     | 7.2                | 6.        |
| 1993               | 2,526.9            | 2,237.4<br>2,380.5 | 2,240.0<br>2,328.5 | 502.8             | 382.5             | 709.8            | 146.4          | 5.8        | Cheatham   | 5.3                | 4.        |
| 1994               | 2,659.9            | 2,531.1            | 2,323.0            | 513.8             | 398.4             | 751.4            | 128.8          | 4.8        | Chester    | 7.2                | 6.        |
| 1995               | 2,035.5            | 2,591.5            | 2,425.0            | 518.0             | 412.6             | 795.0            | 140.7          | 5.2        | Claiborne  | 8.0                | 6.        |
| 1996               | 2,767.0            | 2,623.8            | 2,533.3            | 501.5             | 420.9             | 814.3            | 143.2          | 5.2        | Clay       | 9.5                | 7.        |
| 1997               | 2,786.1            | 2,639.2            | 2,535.5<br>2,584.0 | 498.0             | 430.5             | 849.7            | 146.9          | 5.2<br>5.3 | Cocke      | 7.8                | 5.        |
| 1998               | 2,780.1            | 2,635.2<br>2,691.5 | 2,534.0<br>2,638.4 | 498.6             | 437.1             | 875.7            | 120.9          | 4.3        | Coffee     | 6.1                | 4.        |
| 1998               | 2,812.4<br>2,852.4 | 2,091.5            | 2,638.4<br>2,685.3 | 498.0             | 437.1             | 900.8            | 120.9          | 4.0        | Crockett   | 6.6                | 4.<br>5.  |
| 2000               | 2,852.4            | 2,733.3            | 2,085.3<br>2,728.9 | 494.7<br>488.1    | 445.0             | 900.8<br>930.9   | 115.5          | 4.0<br>3.9 |            |                    |           |
| 2000               | 2,845.1<br>2,861.3 | 2,735.5            | 2,728.9            | 454.2             | 447.5<br>446.6    | 930.9<br>921.5   | 109.8          | 5.9<br>4.6 | Cumberland | 7.4                | 5         |
| 2001 2002          | 2,801.5            | 2,751.0<br>2,756.1 |                    | 434.2 428.5       | 440.0             | 921.5<br>938.0   | 150.4<br>150.5 | 4.0<br>5.2 | Davidson   | 4.8                | 3         |
|                    | ,                  | -                  | 2,664.4            |                   |                   |                  |                |            | Decatur    | 8.2                | 6         |
| 2003               | 2,912.2            | 2,748.1            | 2,667.5            | 414.1             | 440.8             | 950.3<br>979.7   | 164.0          | 5.6        | DeKalb     | 7.5                | 6         |
| 2004               | 2,878.7            | 2,725.1            | 2,706.1            | 411.8             | 447.5             | 978.7            | 153.6          | 5.3        | Dickson    | 6.0                | 4         |
| 2005               | 2,904.8            | 2,743.4            | 2,743.1            | 408.8             | 454.6             | 1,005.6          | 161.4          | 5.6        | Dyer       | 7.5                | 6         |
| 2006               | 3,036.0            | 2,878.5            | 2,783.1            | 400.1             | 460.6             | 1,030.4          | 157.6          | 5.2        | Fayette    | 6.4                | 5         |
| 2007               | 3,063.7            | 2,920.4            | 2,797.4            | 380.0             | 463.5             | 1,052.8          | 143.3          | 4.7        | Fentress   | 8.0                | 6         |
| 2008               | 3,054.8            | 2,853.7            | 2,774.8            | 361.0             | 457.0             | 1,058.2          | 201.0          | 6.6        | Franklin   | 5.9                | 5         |
| 2009               | 3,052.7            | 2,733.1            | 2,619.8            | 309.2             | 427.8             | 1,025.3          | 319.6          | 10.5       | Gibson     | 7.8                | 6         |
| 2010               | 3,090.8            | 2,792.1            | 2,615.4            | 298.9             | 423.5             | 1,041.2          | 298.7          | 9.7        | Giles      | 5.6                | 4         |
| 2011               | 3,125.3            | 2,844.7            | 2,661.4            | 304.4             | 427.1             | 1,076.8          | 280.6          | 9.0        | Grainger   | 7.4                | 5         |
| 2012               | 3,103.0            | 2,860.4            | 2,714.0            | 313.4             | 433.3             | 1,112.2          | 242.7          | 7.8        | Greene     | 6.7                | 5         |
| 2013               | 3,077.0            | 2,837.9            | 2,749.7            | 318.8             | 437.2             | 1,139.2          | 239.2          | 7.8        |            |                    |           |
| 2014               | 3,046.6            | 2,847.8            | 2,822.2            | 324.9             | 441.1             | 1,184.4          | 198.9          | 6.5        | Grundy     | 8.5                | 6         |
| 2015               | 3,062.8            | 2,886.0            | 2,891.9            | 332.7             | 447.0             | 1,222.7          | 176.8          | 5.8        | Hamblen    | 6.9                | 5         |
| 2016               |                    |                    |                    |                   |                   |                  |                |            | Hamilton   | 6.0                | 4         |
| nuary              | 3,070.8            | 2,920.1            | 2,910.0            | 338.5             | 451.6             | 1,222.0          | 150.7          | 4.9 %      | Hancock    | 12.5               | 8         |
| bruary             | 3,111.7            | 2,973.0            | 2,924.0            | 339.4             | 453.0             | 1,227.2          | 138.7          | 4.5        | Hardeman   | 7.9                | 6         |
| arch               | 3,114.0            | 2,985.2            | 2,938.1            | 340.4             | 455.4             | 1,236.9          | 128.8          | 4.1        | Hardin     | 8.1                | 6         |
| oril               | 3,120.5            | 3,000.0            | 2,958.3            | 341.2             | 457.2             | 1,253.6          | 120.4          | 3.9        | Hawkins    | 7.0                | 5         |
| ay (r)             | 3,132.6            | 3,013.8            | 2,957.2            | 342.6             | 457.1             | 1,256.6          | 118.8          | 3.8        | Haywood    | 9.2                | 6         |
| ne (p)             | 3,175.3            | 3,016.0            | 2,942.1            | 344.2             | 459.0             | 1,267.1          | 159.3          | 5.0        | Henderson  | 8.4                | 6         |
| ly                 |                    |                    |                    |                   |                   |                  |                |            | Henry      | 6.8                | 5         |
| ıgust              |                    |                    |                    |                   |                   |                  |                |            | Hickman    | 6.2                | 4         |
| ptember            |                    |                    |                    |                   |                   |                  |                |            | Houston    | 9.7                | 7         |
| etober             |                    |                    |                    |                   |                   |                  |                |            | Humphreys  | 6.9                | 6         |
| ovember            |                    |                    |                    |                   |                   |                  |                |            |            |                    |           |
| ecember            |                    |                    |                    |                   |                   |                  |                |            | Jackson    | 8.5                | 7         |
| revised            |                    |                    | **These indus      | stries not compar | rable to industry | employment data  | a before       |            | Jefferson  | 6.9                | 5         |
| =preliminary       |                    |                    | 1990 because       | of changes to NA  | AICS coding syste | em.              |                |            | Johnson    | 5.9                | 4         |
| ade = Wholesale a  | and Retail Trade   |                    | Services = Pr      | rofessional/Busir | ness Services, Ed | ucational/Health | Services,      |            | Knox       | 5.4                | 4         |
|                    |                    |                    | Loio               | wo/Hoopitality    | and Other Servic  | 00               |                |            | Lake       | 8.7                | 7         |